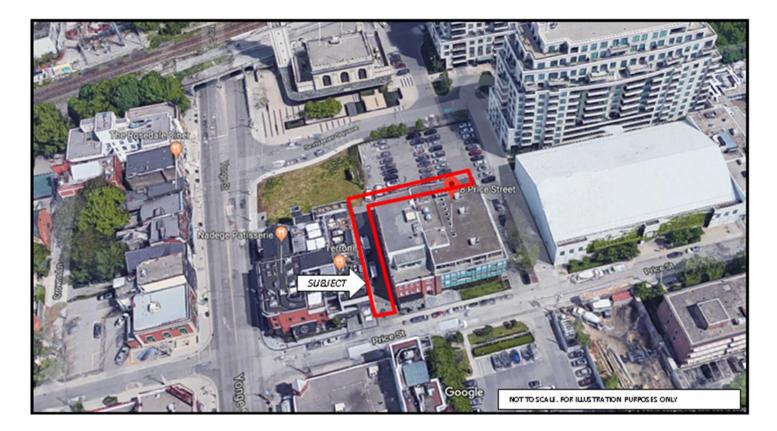

#### **Pre-Condition to Approval**

X Complies with General Conditions in Appendix B of City of Toronto Municipal Code Chapter 213, Real Property

| Consultation with Councillor(s)             |                                               |               |                                  |  |  |  |  |
|---------------------------------------------|-----------------------------------------------|---------------|----------------------------------|--|--|--|--|
| Councillor:                                 | Mike Layton                                   | Councillor:   |                                  |  |  |  |  |
| Contact Name:                               | Angela Surdi                                  | Contact Name: |                                  |  |  |  |  |
| Contacted by:                               | X Phone X E-Mail Memo Other                   | Contacted by: | Phone E-mail Memo Other          |  |  |  |  |
| Comments:                                   | No objections – June 21, 2022                 | Comments:     |                                  |  |  |  |  |
| Consultation with Divisions and/or Agencies |                                               |               |                                  |  |  |  |  |
| Division:                                   | City Planning                                 | Division:     | Financial Planning               |  |  |  |  |
| Contact Name:                               | Kevin Friedrich                               | Contact Name: | Filisha Jenkins                  |  |  |  |  |
| Comments:                                   | Concurs with submission of DAF – June 8, 2022 | Comments:     | Concurs with FIS – June 22, 2022 |  |  |  |  |
| Legal Services Division Contact             |                                               |               |                                  |  |  |  |  |
| Contact Name:                               | Dale Mellor – June 21, 2022                   |               |                                  |  |  |  |  |

| DAF Tracking No.: 2022-130                       |                                                         | Date          | Signature                        |
|--------------------------------------------------|---------------------------------------------------------|---------------|----------------------------------|
| X         Recommended by:           Approved by: | Manager, Portfolio Management<br>Vinette Prescott-Brown | June 23, 2022 | Signed by Vinette Prescott-Brown |
| X Approved by:                                   | Director, Transaction Services<br>Alison Folosea        | June 23, 2022 | Signed by Alison Folosea         |

## DAF 2022-130 Major Terms and Conditions

The major terms and conditions of the Agreement between the City, the Purchaser and the Chargee are summarized below:

- The Chargee hereby agrees with the City that during any period of time that it is the owner of, or a mortgagee in
  possession of all or any part of the Property it shall observe and perform all of the obligations of the Purchaser under
  the NSE's and SEE and during such period agrees to be bound by the terms and conditions of the NSE's and SEE
  as if it were an original party thereto and executed the same in the place and stead of the Purchaser.
- 2. During the period described in Section 1, the Chargee shall have the benefit of the NSE's and SEE.
- 3. The Chargee will be fully released, relieved and forever discharged from all obligations and/or liabilities arising under the NSE's and SEE and shall no longer be entitled to the benefit thereof when it ceases to be the owner of or directly or indirectly in possession of the Property.