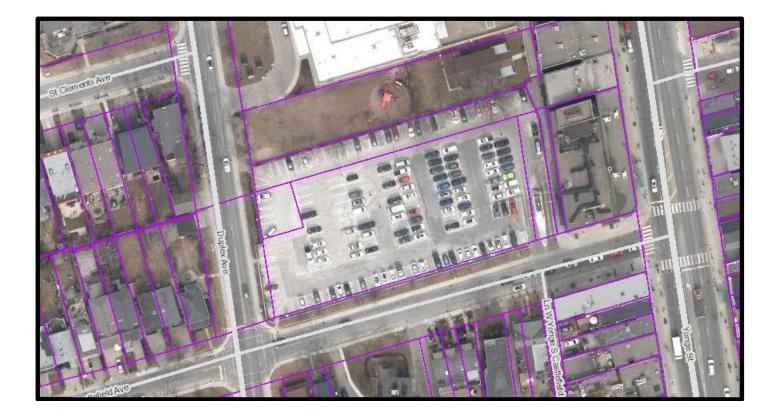

## DELEGATED APPROVAL FORM DIRECTOR, REAL ESTATE SERVICES MANAGER, REAL ESTATE SERVICES

| Approved pursuant to the Delegated Authority contained in Article 2 of City of Toronto Municipal Code Chapter 213, Real Property |                                                                                                                                                                                                                                                                                                                                                                                                                                                                                                                                                                                                                                                                                                                                                     |                                |                                  |  |  |
|----------------------------------------------------------------------------------------------------------------------------------|-----------------------------------------------------------------------------------------------------------------------------------------------------------------------------------------------------------------------------------------------------------------------------------------------------------------------------------------------------------------------------------------------------------------------------------------------------------------------------------------------------------------------------------------------------------------------------------------------------------------------------------------------------------------------------------------------------------------------------------------------------|--------------------------------|----------------------------------|--|--|
| Prepared By:                                                                                                                     | Glenn Zeta                                                                                                                                                                                                                                                                                                                                                                                                                                                                                                                                                                                                                                                                                                                                          | Division:                      | Corporate Real Estate Management |  |  |
| Date Prepared:                                                                                                                   | April 7, 2022                                                                                                                                                                                                                                                                                                                                                                                                                                                                                                                                                                                                                                                                                                                                       | Phone No.:                     | 416-338-7612                     |  |  |
| Purpose                                                                                                                          | To obtain authority to execute a Consent Letter as required by Toronto Building, for the City (as owner) to consent to installation of a tie back/ rock anchor system in association with shoring/ excavation works, in accordance with the terms and conditions of the Tieback and Shoring License Agreement between City of Toronto (as licensor) and 2500 Yonge Street Limited (the "Licensee") dated as of April 11, 2022 (the "Tie back Agreement"), with the tie backs to be located as shown on Schedule C to the Tie Back Agreement.                                                                                                                                                                                                        |                                |                                  |  |  |
| Property                                                                                                                         | A portion of City-owned land municipally known as 20 Castlefield Avenue and 565 Duplex Avenue, legally described as part of LT 3 – 4 RANGE 4 PL 734 NORTH TORONTO; PT LT 1-2, 5 RANGE 4 PL 734 NORTH TORONTO AS IN EO80219, EO87292, CA245508; CITY OF TORONTO, and shown as Part 2 on the draft reference plan attached as Schedule "B" (the "Properties")                                                                                                                                                                                                                                                                                                                                                                                         |                                |                                  |  |  |
| Actions                                                                                                                          | <ol> <li>Authority be granted to execute a Consent Letter as required by Toronto Building on the terms and<br/>conditions determined by the Director of Real Estate Services, and in a form acceptable to the City<br/>Solicitor;</li> </ol>                                                                                                                                                                                                                                                                                                                                                                                                                                                                                                        |                                |                                  |  |  |
| Financial Impact                                                                                                                 | CtThere is no financial impact.The Chief Financial Officer and Treasurer has reviewed this DAF and agrees with the financial implications as identified in the Financial Impact section.                                                                                                                                                                                                                                                                                                                                                                                                                                                                                                                                                            |                                |                                  |  |  |
|                                                                                                                                  |                                                                                                                                                                                                                                                                                                                                                                                                                                                                                                                                                                                                                                                                                                                                                     |                                |                                  |  |  |
| Comments                                                                                                                         | As authorized by GL12.13, adopted by City Council on May 28, 2020, the City entered into a Minutes of<br>Settlement Agreement with the Licensee with respect to City-owned 20 Castlefield and 565 Duplex Avenue.<br>As part of the settlement, the City (as licensor) will enter into a temporary Tie-back Agreement with the<br>Licensee, in accordance with the City's standard form temporary Tie-back and Shoring Agreement, with<br>indemnification and release in favor of the City, and without any further consideration for encumbering the<br>City's property rights, in order for the development to be constructed.<br>Toronto Building requires the City, as owner, to consent to the installation of the tie back/rock anchor system. |                                |                                  |  |  |
| Terms                                                                                                                            | N/A                                                                                                                                                                                                                                                                                                                                                                                                                                                                                                                                                                                                                                                                                                                                                 |                                |                                  |  |  |
| Property Details                                                                                                                 | Ward:                                                                                                                                                                                                                                                                                                                                                                                                                                                                                                                                                                                                                                                                                                                                               |                                |                                  |  |  |
|                                                                                                                                  | Assessment Roll No.:                                                                                                                                                                                                                                                                                                                                                                                                                                                                                                                                                                                                                                                                                                                                | 8 – Eglinton-Lawrenc           | e                                |  |  |
|                                                                                                                                  |                                                                                                                                                                                                                                                                                                                                                                                                                                                                                                                                                                                                                                                                                                                                                     |                                |                                  |  |  |
|                                                                                                                                  | Approximate Size:                                                                                                                                                                                                                                                                                                                                                                                                                                                                                                                                                                                                                                                                                                                                   | 070 55                         | <b>4</b> 2)                      |  |  |
|                                                                                                                                  | Approximate Area:                                                                                                                                                                                                                                                                                                                                                                                                                                                                                                                                                                                                                                                                                                                                   | 673.55 m <sup>2</sup> ± (7,250 | It <sup>2</sup> )                |  |  |
|                                                                                                                                  | Other Information:                                                                                                                                                                                                                                                                                                                                                                                                                                                                                                                                                                                                                                                                                                                                  |                                |                                  |  |  |