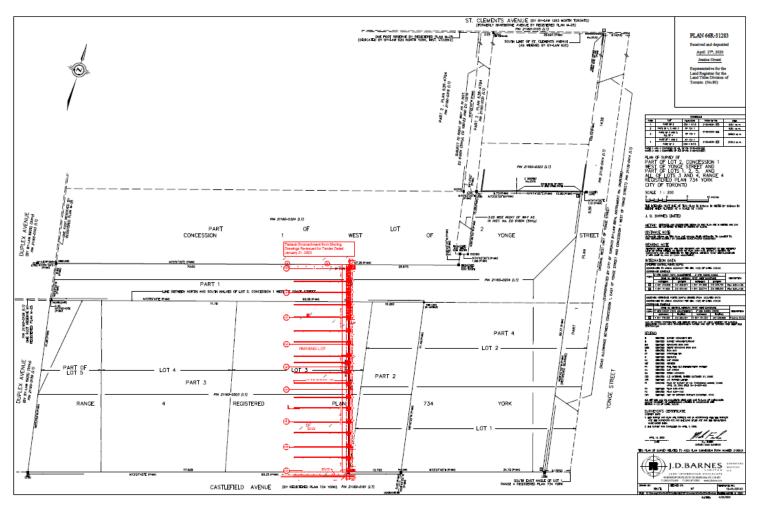

## DELEGATED APPROVAL FORM DIRECTOR, REAL ESTATE SERVICES MANAGER, REAL ESTATE SERVICES

| Approved pursuant to the Delegated Authority contained in Article 2 of City of Toronto Municipal Code Chapter 213, Real Property |                                                                                                                                                                                                                                                                                                                                                                                                                                                                                                                                                                                                                                                                                                                                                     |                                |                                  |  |  |
|----------------------------------------------------------------------------------------------------------------------------------|-----------------------------------------------------------------------------------------------------------------------------------------------------------------------------------------------------------------------------------------------------------------------------------------------------------------------------------------------------------------------------------------------------------------------------------------------------------------------------------------------------------------------------------------------------------------------------------------------------------------------------------------------------------------------------------------------------------------------------------------------------|--------------------------------|----------------------------------|--|--|
| Prepared By:                                                                                                                     | Glenn Zeta                                                                                                                                                                                                                                                                                                                                                                                                                                                                                                                                                                                                                                                                                                                                          | Division:                      | Corporate Real Estate Management |  |  |
| Date Prepared:                                                                                                                   | April 7, 2022                                                                                                                                                                                                                                                                                                                                                                                                                                                                                                                                                                                                                                                                                                                                       | Phone No.:                     | 416-338-7612                     |  |  |
| Purpose                                                                                                                          | To obtain authority to execute a Consent Letter as required by Toronto Building, for the City (as owner) to consent to installation of a tie back/ rock anchor system in association with shoring/ excavation works, in accordance with the terms and conditions of the Tieback and Shoring License Agreement between City of Toronto (as licensor) and 2500 Yonge Street Limited (the "Licensee") dated as of April 11, 2022 (the "Tie back Agreement"), with the tie backs to be located as shown on Schedule C to the Tie Back Agreement.                                                                                                                                                                                                        |                                |                                  |  |  |
| Property                                                                                                                         | A portion of City-owned land municipally known as 20 Castlefield Avenue and 565 Duplex Avenue, legally described as part of LT 3 – 4 RANGE 4 PL 734 NORTH TORONTO; PT LT 1-2, 5 RANGE 4 PL 734 NORTH TORONTO AS IN EO80219, EO87292, CA245508; CITY OF TORONTO, and shown as Part 2 on the draft reference plan attached as Schedule "B" (the "Properties")                                                                                                                                                                                                                                                                                                                                                                                         |                                |                                  |  |  |
| Actions                                                                                                                          | <ol> <li>Authority be granted to execute a Consent Letter as required by Toronto Building on the terms and<br/>conditions determined by the Director of Real Estate Services, and in a form acceptable to the City<br/>Solicitor;</li> </ol>                                                                                                                                                                                                                                                                                                                                                                                                                                                                                                        |                                |                                  |  |  |
| Financial Impact                                                                                                                 | CtThere is no financial impact.The Chief Financial Officer and Treasurer has reviewed this DAF and agrees with the financial implications as identified in the Financial Impact section.                                                                                                                                                                                                                                                                                                                                                                                                                                                                                                                                                            |                                |                                  |  |  |
|                                                                                                                                  |                                                                                                                                                                                                                                                                                                                                                                                                                                                                                                                                                                                                                                                                                                                                                     |                                |                                  |  |  |
| Comments                                                                                                                         | As authorized by GL12.13, adopted by City Council on May 28, 2020, the City entered into a Minutes of<br>Settlement Agreement with the Licensee with respect to City-owned 20 Castlefield and 565 Duplex Avenue.<br>As part of the settlement, the City (as licensor) will enter into a temporary Tie-back Agreement with the<br>Licensee, in accordance with the City's standard form temporary Tie-back and Shoring Agreement, with<br>indemnification and release in favor of the City, and without any further consideration for encumbering the<br>City's property rights, in order for the development to be constructed.<br>Toronto Building requires the City, as owner, to consent to the installation of the tie back/rock anchor system. |                                |                                  |  |  |
| Terms                                                                                                                            | N/A                                                                                                                                                                                                                                                                                                                                                                                                                                                                                                                                                                                                                                                                                                                                                 |                                |                                  |  |  |
| Property Details                                                                                                                 | Ward:                                                                                                                                                                                                                                                                                                                                                                                                                                                                                                                                                                                                                                                                                                                                               |                                |                                  |  |  |
|                                                                                                                                  | Assessment Roll No.:                                                                                                                                                                                                                                                                                                                                                                                                                                                                                                                                                                                                                                                                                                                                | 8 – Eglinton-Lawrenc           | e                                |  |  |
|                                                                                                                                  |                                                                                                                                                                                                                                                                                                                                                                                                                                                                                                                                                                                                                                                                                                                                                     |                                |                                  |  |  |
|                                                                                                                                  | Approximate Size:                                                                                                                                                                                                                                                                                                                                                                                                                                                                                                                                                                                                                                                                                                                                   | 070 55                         | <b>4</b> 2)                      |  |  |
|                                                                                                                                  | Approximate Area:                                                                                                                                                                                                                                                                                                                                                                                                                                                                                                                                                                                                                                                                                                                                   | 673.55 m <sup>2</sup> ± (7,250 | It <sup>2</sup> )                |  |  |
|                                                                                                                                  | Other Information:                                                                                                                                                                                                                                                                                                                                                                                                                                                                                                                                                                                                                                                                                                                                  |                                |                                  |  |  |