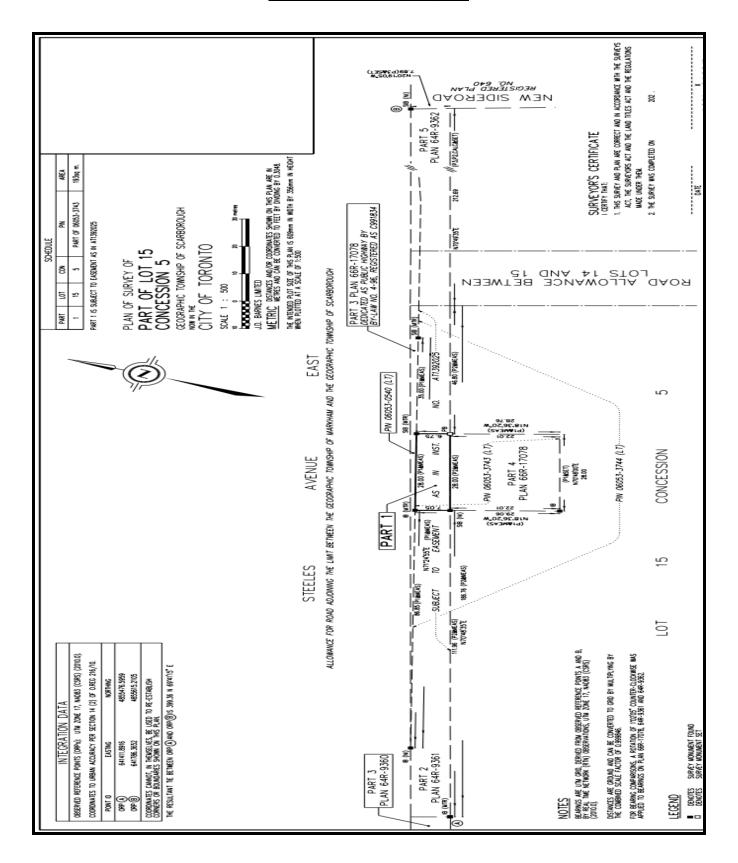

# DELEGATED APPROVAL FORM DIRECTOR, REAL ESTATE SERVICES

DIRECTOR, REAL ESTATE SERVICES MANAGER, REAL ESTATE SERVICES

Approved pursuant to the Delegated Authority contained in Article 2 of City of Toronto Municipal Code Chapter 213, Real Property Prepared By: Corporate Real Estate Management Joe Corigliano Division: 416-392-1167 Date Prepared: June 28, 2022 Phone No.: To obtain approval to enter into a consent and acknowledgment agreement to permit Enbridge Gas Inc. to use its **Purpose** existing easement lands to install a second NPS 12" pipeline (in addition to the existing NPS 16 pipeline). **Property** Part of 6351 Steeles Avenue East, being part of PIN 06053-3743, legally described as Pt Lots 14 & 15, Con 5 & Pt Rd Allowance Between Lots 14 & 15, Con 5, Geographic Twp Of Scarborough, City of Toronto, designated as Pt 3, 64R-9360, PT 2, 64R-9361 & PT 5, 64R-9362, save and except Pt 3, 66R-17078 (the "Subject Lands"); Easement Area shown as Part 1 on the draft survey attached as Attachment "C". Authority be granted to enter into the consent to the acknowledgement agreement with Enbridge Gas Inc. Actions ("Enbridge"), substantially on the major terms and conditions set out in Attachment "A", and including such other or amended terms and conditions as may be deemed appropriate by the Director, Transactions Services and in a form acceptable to the City Solicitor. **Financial Impact** There is no financial impact resulting from this approval. Enbridge currently has an existing easement registered as AT1392025. An administrative fee of \$670.02 (plus HST) will be paid by the Purchaser to the City for each Consent and Agreement, as required by Chapter 441, Schedule C 15-12 of the Toronto Municipal Code. The Chief Financial Officer and Treasurer has reviewed this DAF and agrees with the financial impact information. The City acquired the subject lands encumbered by the easement in favour of Enbridge in 2008. The existing easement Comments AT1392025 (Attachment "B") permits an NPS 16 pipeline, which runs besides Steeles Ave. East. The easement also permits Enbridge to replace, alter and reconstruct the pipeline on 48 hours' notice. The City lands appear to be passively used only, are occupied by a culvert and, are designated Parks and Open Space. However, Parks, Forestry and Recreation reported no active management of the property. Enbridge applied to the City for permission to install a second NPS 12 pipeline within the same easement footprint. Given that the City acquired the Subject Lands already encumbered by the existing 193 m² easement, that the Easement Area will not be expanding, and that Enbridge already enjoys the right disturb the Easement Area to reconstruct/replace the existing pipe, there will be no practical impact on the City's rights to the Subject Lands. Consenting to the installation of the second pipeline is considered fair and reasonable. **Terms** Agreement Major Terms and Conditions - Please see Appendix "A" **Property Details** Ward: 23 - Scarborough North Assessment Roll No.: Approximate Size: Approximate Area:  $193 \text{ m}^2 \pm (2077 \text{ ft}^2 \pm)$ Other Information: