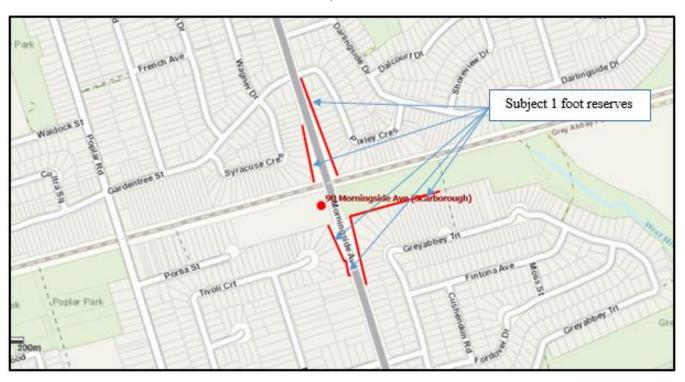

# Appendix "A" Expropriated Property Interests

| Property<br>Interest                | PIN Nos.       | Approximate Location of Expropriated Interest                                                                   | Approximate<br>Area (sq.ft) |
|-------------------------------------|----------------|-----------------------------------------------------------------------------------------------------------------|-----------------------------|
| Temporary<br>Easement               | PIN 065220083  | foot reserve adjacent to rear lot line of Greyabbey Trail properties     Part 1 on Expropriation Plan AT5895558 | 1,079                       |
|                                     | PIN 063840335  | 1 foot reserve adjacent to front lot line of 76 & 78 Morningside Ave • Part 1 on Expropriation Plan AT5894244   | 129                         |
|                                     | PIN 063900486  | foot reserve adjacent to rear lot line of Pixley Crescent properties     Part 1 on Expropriation Plan AT5895591 | 678                         |
|                                     | PIN 063840149  | 1 foot reserve adjacent to rear lot line of Syracuse Cres properties • Part 1 on Expropriation Plan AT5898228   | 388                         |
|                                     | PIN 063840152  | foot reserve adjacent to Tivoli Court properties     Part 1 on Expropriation Plan AT5895506                     | 259                         |
|                                     | PIN 21014-0736 | 61 Stephenson Ave ( Stephenson Park) • Part 1 on Expropriation Plan AT5870458                                   | 2,018                       |
| Permanent<br>Easement<br>Subsurface | PIN 06522-0332 | Copperfield Road • Parts 1, 2, 3 & 4 on Expropriation Plan AT5894498                                            | 649                         |

## Appendix "C" Location Maps and Sketches