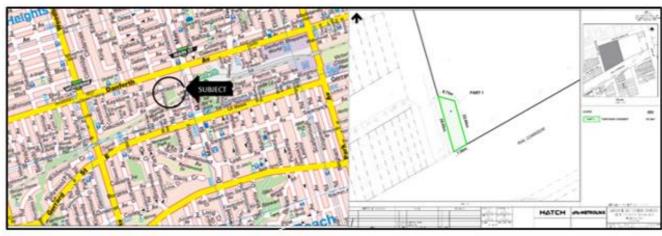

# Appendix "A" Expropriated Property Interests

| Property<br>Interest                | PIN Nos.       | Approximate Location of Expropriated Interest                                                                   | Approximate<br>Area (sq.ft) |
|-------------------------------------|----------------|-----------------------------------------------------------------------------------------------------------------|-----------------------------|
| Temporary<br>Easement               | PIN 065220083  | foot reserve adjacent to rear lot line of Greyabbey Trail properties     Part 1 on Expropriation Plan AT5895558 | 1,079                       |
|                                     | PIN 063840335  | 1 foot reserve adjacent to front lot line of 76 & 78 Morningside Ave • Part 1 on Expropriation Plan AT5894244   | 129                         |
|                                     | PIN 063900486  | foot reserve adjacent to rear lot line of Pixley Crescent properties     Part 1 on Expropriation Plan AT5895591 | 678                         |
|                                     | PIN 063840149  | 1 foot reserve adjacent to rear lot line of Syracuse Cres properties • Part 1 on Expropriation Plan AT5898228   | 388                         |
|                                     | PIN 063840152  | foot reserve adjacent to Tivoli Court properties     Part 1 on Expropriation Plan AT5895506                     | 259                         |
|                                     | PIN 21014-0736 | 61 Stephenson Ave ( Stephenson Park) • Part 1 on Expropriation Plan AT5870458                                   | 2,018                       |
| Permanent<br>Easement<br>Subsurface | PIN 06522-0332 | Copperfield Road • Parts 1, 2, 3 & 4 on Expropriation Plan AT5894498                                            | 649                         |

## Appendix "C" Location Maps and Sketches