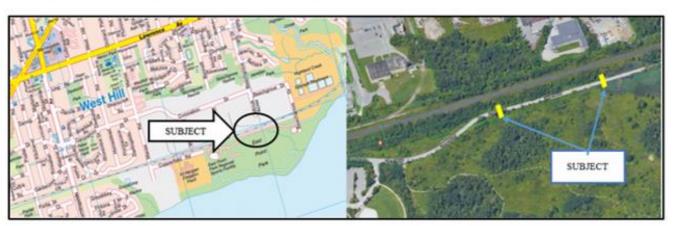

# Appendix "A" Expropriated Property Interests

| Property<br>Interest                | PIN Nos.       | Approximate Location of Expropriated Interest                                                                   | Approximate<br>Area (sq.ft) |
|-------------------------------------|----------------|-----------------------------------------------------------------------------------------------------------------|-----------------------------|
| Temporary<br>Easement               | PIN 065220083  | foot reserve adjacent to rear lot line of Greyabbey Trail properties     Part 1 on Expropriation Plan AT5895558 | 1,079                       |
|                                     | PIN 063840335  | 1 foot reserve adjacent to front lot line of 76 & 78 Morningside Ave • Part 1 on Expropriation Plan AT5894244   | 129                         |
|                                     | PIN 063900486  | foot reserve adjacent to rear lot line of Pixley Crescent properties     Part 1 on Expropriation Plan AT5895591 | 678                         |
|                                     | PIN 063840149  | 1 foot reserve adjacent to rear lot line of Syracuse Cres properties • Part 1 on Expropriation Plan AT5898228   | 388                         |
|                                     | PIN 063840152  | foot reserve adjacent to Tivoli Court properties     Part 1 on Expropriation Plan AT5895506                     | 259                         |
|                                     | PIN 21014-0736 | 61 Stephenson Ave ( Stephenson Park) • Part 1 on Expropriation Plan AT5870458                                   | 2,018                       |
| Permanent<br>Easement<br>Subsurface | PIN 06522-0332 | Copperfield Road • Parts 1, 2, 3 & 4 on Expropriation Plan AT5894498                                            | 649                         |

## Appendix "C" Location Maps and Sketches