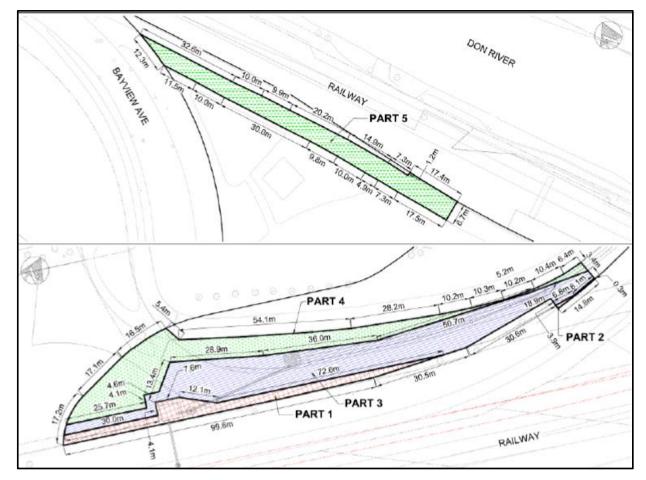

## DELEGATED APPROVAL FORM DEPUTY CITY MANAGER, CORPORATE SERVICES EXECUTIVE DIRECTOR, CORPORATE REAL ESTATE MANAGEMENT

TRACKING NO.: 2022-184

| Prepared By:     | August 4, 2022                                                                                                                                                                                                                                                                                                                                                                                                                                                                                                                                                                                                                                                                                                                                                                                                                                                                                                                                                                                                                                                     | Division:                                  | Corporate Real Estate Management            |  |  |  |
|------------------|--------------------------------------------------------------------------------------------------------------------------------------------------------------------------------------------------------------------------------------------------------------------------------------------------------------------------------------------------------------------------------------------------------------------------------------------------------------------------------------------------------------------------------------------------------------------------------------------------------------------------------------------------------------------------------------------------------------------------------------------------------------------------------------------------------------------------------------------------------------------------------------------------------------------------------------------------------------------------------------------------------------------------------------------------------------------|--------------------------------------------|---------------------------------------------|--|--|--|
| Date Prepared:   | Trixy Pugh                                                                                                                                                                                                                                                                                                                                                                                                                                                                                                                                                                                                                                                                                                                                                                                                                                                                                                                                                                                                                                                         | Phone No.:                                 | (416) 392-8160                              |  |  |  |
| Purpose          | To obtain authority for the City to enter into a licence (the "Licence") with Metrolinx for the purposes of all works and uses in connection with the construction of the Ontario Line Project (the "Project"), including, without limitation, to occupy, enter, and re-enter on, over, across and through the Licensed Area with all Authorized Users, vehicles, materials, machinery and equipment for general construction purposes associated with the Project including but not limited to staging and laydown and all related work.                                                                                                                                                                                                                                                                                                                                                                                                                                                                                                                          |                                            |                                             |  |  |  |
| Property         | Parcels located within the Corktown Common area, bounded by Bayview Avenue, Don River and the Metrolinx corridor, being all of PIN 21077-0198(LT), part of PIN 21077-0206(LT) shown as Part 1 on Dwg. No. PL1000-02-SF940, part of PIN 21077-0356(LT) shown as Parts 1 to 4 on Dwg. No.PL0300-02-SF909, part of PIN 21077-0355(LT) shown as Parts 1 and 2 on Dwg. No. PL0750-02-EX917, and the property municipally known a 75R East Liberty Street being all of PIN 21299-0290(LT) (collectively, the "Licenced Area") in Appendix "A".                                                                                                                                                                                                                                                                                                                                                                                                                                                                                                                           |                                            |                                             |  |  |  |
| Actions          | 1. Authority be granted to enter into the Licence with Metrolinx, substantially on the major terms and conditions set out below, and including such other terms as deemed appropriate by the approving authority herein, and in a form satisfactory to the City Solicitor.                                                                                                                                                                                                                                                                                                                                                                                                                                                                                                                                                                                                                                                                                                                                                                                         |                                            |                                             |  |  |  |
| Financial Impact | The City will receive an annual licence fee in the amount of \$748,054 (plus HST). The total licence fee for the five year term will be \$3,740,267 (plus HST) to be deposited in the Land Acquisition Reserve Fund (LARF XR1012).                                                                                                                                                                                                                                                                                                                                                                                                                                                                                                                                                                                                                                                                                                                                                                                                                                 |                                            |                                             |  |  |  |
|                  | The Chief Financial Officer and Treasurer has reviewed this DAF and agrees with the financial implications as identified in the Financial Impact section.                                                                                                                                                                                                                                                                                                                                                                                                                                                                                                                                                                                                                                                                                                                                                                                                                                                                                                          |                                            |                                             |  |  |  |
| Comments         | At its meeting held on December 15, 2021, City Council adopted EX28.12 which authorized the City and the Toronto<br>Transit Commission to enter into the Real Estate Protocol and Land Valuation Principles for Subways and GO<br>Expansion Programs with Metrolinx. The General Terms and Conditions for Real Estate Protocol for Property<br>Acquisitions and Dispositions Relating to Subway Projects in the City of Toronto (the "RE Protocol"), was executed on<br>June 16, 2022. The RE Protocol provides a clear process for the parties to follow relating to the acquisition, ownership<br>and disposition of real property between the parties, both temporary and permanent interests, required for the Subway<br>Program, which includes the Scarborough Subway Extension, the Ontario Line and the Yonge North Subway<br>Extension. The form of the Licence is substantially in the form appended to the RE Protocol for which authority has<br>already been obtained under Item EX28.12 adopted by City Council at its meeting on December 15, 2021. |                                            |                                             |  |  |  |
|                  | Metrolinx requires the Licence for expansion of the rail corridor, which includes a new bridge superstructure, construction access, staging and storage, and utility work.                                                                                                                                                                                                                                                                                                                                                                                                                                                                                                                                                                                                                                                                                                                                                                                                                                                                                         |                                            |                                             |  |  |  |
| Term             | Term:For temporary requirements only, five (5) years, with one (1) option to extend for a period of four (4)<br>years, upon six (6) months prior written notice to the City.For interests with permanent requirements, five (5) years, with one (1) option to extend for a period up to                                                                                                                                                                                                                                                                                                                                                                                                                                                                                                                                                                                                                                                                                                                                                                            |                                            |                                             |  |  |  |
|                  | twelve (12) months, or the Licenced Area is transferred to Metrolinx by way of fee simple transfer or permanent easement, whichever is the latter, upon six (6) months prior written notice to the City.                                                                                                                                                                                                                                                                                                                                                                                                                                                                                                                                                                                                                                                                                                                                                                                                                                                           |                                            |                                             |  |  |  |
|                  | Fee: \$4,3740,267 (plus HST) for the five year term                                                                                                                                                                                                                                                                                                                                                                                                                                                                                                                                                                                                                                                                                                                                                                                                                                                                                                                                                                                                                |                                            |                                             |  |  |  |
| Property Details | Ward:                                                                                                                                                                                                                                                                                                                                                                                                                                                                                                                                                                                                                                                                                                                                                                                                                                                                                                                                                                                                                                                              | 10 – Spadina-Fort Y<br>13 – Toronto Centre |                                             |  |  |  |
|                  | Assessment Roll No.:                                                                                                                                                                                                                                                                                                                                                                                                                                                                                                                                                                                                                                                                                                                                                                                                                                                                                                                                                                                                                                               | 1904-07-1-560-0383                         | 5, 1904-07-5-990-04800, 1904-04-1-130-00703 |  |  |  |
|                  | Approximate Size:                                                                                                                                                                                                                                                                                                                                                                                                                                                                                                                                                                                                                                                                                                                                                                                                                                                                                                                                                                                                                                                  |                                            |                                             |  |  |  |
|                  | Approximate Area:                                                                                                                                                                                                                                                                                                                                                                                                                                                                                                                                                                                                                                                                                                                                                                                                                                                                                                                                                                                                                                                  |                                            |                                             |  |  |  |
|                  | 1                                                                                                                                                                                                                                                                                                                                                                                                                                                                                                                                                                                                                                                                                                                                                                                                                                                                                                                                                                                                                                                                  |                                            |                                             |  |  |  |