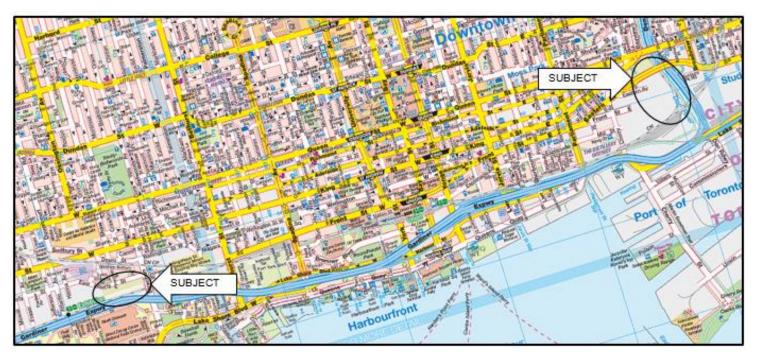

## DELEGATED APPROVAL FORM DEPUTY CITY MANAGER, CORPORATE SERVICES EXECUTIVE DIRECTOR, CORPORATE REAL ESTATE MANAGEMENT

TRACKING NO.: 2022-184

| Prepared By:     | August 4, 2022                                                                                                                                                                                                                                                                                                                                                                                                                                                                                                                                                                                                                                                                                                                                                                                                                                                                                                                                                                                                                                                     | Division:                                  | Corporate Real Estate Management            |  |  |  |
|------------------|--------------------------------------------------------------------------------------------------------------------------------------------------------------------------------------------------------------------------------------------------------------------------------------------------------------------------------------------------------------------------------------------------------------------------------------------------------------------------------------------------------------------------------------------------------------------------------------------------------------------------------------------------------------------------------------------------------------------------------------------------------------------------------------------------------------------------------------------------------------------------------------------------------------------------------------------------------------------------------------------------------------------------------------------------------------------|--------------------------------------------|---------------------------------------------|--|--|--|
| Date Prepared:   | Trixy Pugh                                                                                                                                                                                                                                                                                                                                                                                                                                                                                                                                                                                                                                                                                                                                                                                                                                                                                                                                                                                                                                                         | Phone No.:                                 | (416) 392-8160                              |  |  |  |
| Purpose          | To obtain authority for the City to enter into a licence (the "Licence") with Metrolinx for the purposes of all works and uses in connection with the construction of the Ontario Line Project (the "Project"), including, without limitation, to occupy, enter, and re-enter on, over, across and through the Licensed Area with all Authorized Users, vehicles, materials, machinery and equipment for general construction purposes associated with the Project including but not limited to staging and laydown and all related work.                                                                                                                                                                                                                                                                                                                                                                                                                                                                                                                          |                                            |                                             |  |  |  |
| Property         | Parcels located within the Corktown Common area, bounded by Bayview Avenue, Don River and the Metrolinx corridor, being all of PIN 21077-0198(LT), part of PIN 21077-0206(LT) shown as Part 1 on Dwg. No. PL1000-02-SF940, part of PIN 21077-0356(LT) shown as Parts 1 to 4 on Dwg. No.PL0300-02-SF909, part of PIN 21077-0355(LT) shown as Parts 1 and 2 on Dwg. No. PL0750-02-EX917, and the property municipally known a 75R East Liberty Street being all of PIN 21299-0290(LT) (collectively, the "Licenced Area") in Appendix "A".                                                                                                                                                                                                                                                                                                                                                                                                                                                                                                                           |                                            |                                             |  |  |  |
| Actions          | 1. Authority be granted to enter into the Licence with Metrolinx, substantially on the major terms and conditions set out below, and including such other terms as deemed appropriate by the approving authority herein, and in a form satisfactory to the City Solicitor.                                                                                                                                                                                                                                                                                                                                                                                                                                                                                                                                                                                                                                                                                                                                                                                         |                                            |                                             |  |  |  |
| Financial Impact | The City will receive an annual licence fee in the amount of \$748,054 (plus HST). The total licence fee for the five year term will be \$3,740,267 (plus HST) to be deposited in the Land Acquisition Reserve Fund (LARF XR1012).                                                                                                                                                                                                                                                                                                                                                                                                                                                                                                                                                                                                                                                                                                                                                                                                                                 |                                            |                                             |  |  |  |
|                  | The Chief Financial Officer and Treasurer has reviewed this DAF and agrees with the financial implications as identified in the Financial Impact section.                                                                                                                                                                                                                                                                                                                                                                                                                                                                                                                                                                                                                                                                                                                                                                                                                                                                                                          |                                            |                                             |  |  |  |
| Comments         | At its meeting held on December 15, 2021, City Council adopted EX28.12 which authorized the City and the Toronto<br>Transit Commission to enter into the Real Estate Protocol and Land Valuation Principles for Subways and GO<br>Expansion Programs with Metrolinx. The General Terms and Conditions for Real Estate Protocol for Property<br>Acquisitions and Dispositions Relating to Subway Projects in the City of Toronto (the "RE Protocol"), was executed on<br>June 16, 2022. The RE Protocol provides a clear process for the parties to follow relating to the acquisition, ownership<br>and disposition of real property between the parties, both temporary and permanent interests, required for the Subway<br>Program, which includes the Scarborough Subway Extension, the Ontario Line and the Yonge North Subway<br>Extension. The form of the Licence is substantially in the form appended to the RE Protocol for which authority has<br>already been obtained under Item EX28.12 adopted by City Council at its meeting on December 15, 2021. |                                            |                                             |  |  |  |
|                  | Metrolinx requires the Licence for expansion of the rail corridor, which includes a new bridge superstructure, construction access, staging and storage, and utility work.                                                                                                                                                                                                                                                                                                                                                                                                                                                                                                                                                                                                                                                                                                                                                                                                                                                                                         |                                            |                                             |  |  |  |
| Term             | Term:For temporary requirements only, five (5) years, with one (1) option to extend for a period of four (4)<br>years, upon six (6) months prior written notice to the City.For interests with permanent requirements, five (5) years, with one (1) option to extend for a period up to                                                                                                                                                                                                                                                                                                                                                                                                                                                                                                                                                                                                                                                                                                                                                                            |                                            |                                             |  |  |  |
|                  | twelve (12) months, or the Licenced Area is transferred to Metrolinx by way of fee simple transfer or permanent easement, whichever is the latter, upon six (6) months prior written notice to the City.                                                                                                                                                                                                                                                                                                                                                                                                                                                                                                                                                                                                                                                                                                                                                                                                                                                           |                                            |                                             |  |  |  |
|                  | Fee: \$4,3740,267 (plus HST) for the five year term                                                                                                                                                                                                                                                                                                                                                                                                                                                                                                                                                                                                                                                                                                                                                                                                                                                                                                                                                                                                                |                                            |                                             |  |  |  |
| Property Details | Ward:                                                                                                                                                                                                                                                                                                                                                                                                                                                                                                                                                                                                                                                                                                                                                                                                                                                                                                                                                                                                                                                              | 10 – Spadina-Fort Y<br>13 – Toronto Centre |                                             |  |  |  |
|                  | Assessment Roll No.:                                                                                                                                                                                                                                                                                                                                                                                                                                                                                                                                                                                                                                                                                                                                                                                                                                                                                                                                                                                                                                               | 1904-07-1-560-0383                         | 5, 1904-07-5-990-04800, 1904-04-1-130-00703 |  |  |  |
|                  | Approximate Size:                                                                                                                                                                                                                                                                                                                                                                                                                                                                                                                                                                                                                                                                                                                                                                                                                                                                                                                                                                                                                                                  |                                            |                                             |  |  |  |
|                  | Approximate Area:                                                                                                                                                                                                                                                                                                                                                                                                                                                                                                                                                                                                                                                                                                                                                                                                                                                                                                                                                                                                                                                  |                                            |                                             |  |  |  |
|                  | 1                                                                                                                                                                                                                                                                                                                                                                                                                                                                                                                                                                                                                                                                                                                                                                                                                                                                                                                                                                                                                                                                  |                                            |                                             |  |  |  |