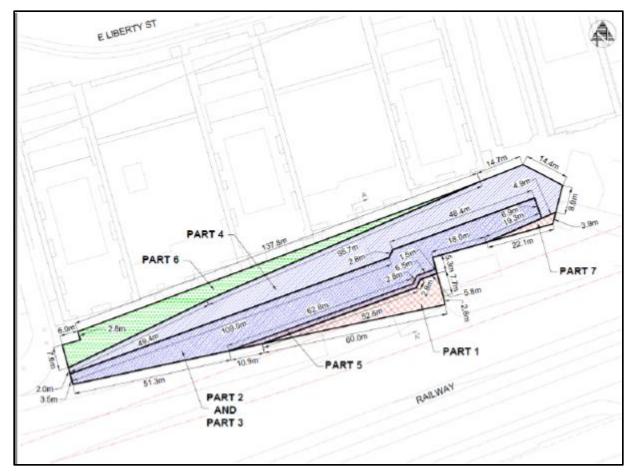

## DELEGATED APPROVAL FORM DEPUTY CITY MANAGER, CORPORATE SERVICES EXECUTIVE DIRECTOR, CORPORATE REAL ESTATE MANAGEMENT

TRACKING NO.: 2022-184

| Prepared By:     | August 4, 2022                                                                                                                                                                                                                                                                                                                                                                                                                                                                                                                                                                                                                                                                                                                                                                                                                                                                                                                                                                                                                                                     | Division:                                  | Corporate Real Estate Management            |  |  |  |
|------------------|--------------------------------------------------------------------------------------------------------------------------------------------------------------------------------------------------------------------------------------------------------------------------------------------------------------------------------------------------------------------------------------------------------------------------------------------------------------------------------------------------------------------------------------------------------------------------------------------------------------------------------------------------------------------------------------------------------------------------------------------------------------------------------------------------------------------------------------------------------------------------------------------------------------------------------------------------------------------------------------------------------------------------------------------------------------------|--------------------------------------------|---------------------------------------------|--|--|--|
| Date Prepared:   | Trixy Pugh                                                                                                                                                                                                                                                                                                                                                                                                                                                                                                                                                                                                                                                                                                                                                                                                                                                                                                                                                                                                                                                         | Phone No.:                                 | (416) 392-8160                              |  |  |  |
| Purpose          | To obtain authority for the City to enter into a licence (the "Licence") with Metrolinx for the purposes of all works and uses in connection with the construction of the Ontario Line Project (the "Project"), including, without limitation, to occupy, enter, and re-enter on, over, across and through the Licensed Area with all Authorized Users, vehicles, materials, machinery and equipment for general construction purposes associated with the Project including but not limited to staging and laydown and all related work.                                                                                                                                                                                                                                                                                                                                                                                                                                                                                                                          |                                            |                                             |  |  |  |
| Property         | Parcels located within the Corktown Common area, bounded by Bayview Avenue, Don River and the Metrolinx corridor, being all of PIN 21077-0198(LT), part of PIN 21077-0206(LT) shown as Part 1 on Dwg. No. PL1000-02-SF940, part of PIN 21077-0356(LT) shown as Parts 1 to 4 on Dwg. No.PL0300-02-SF909, part of PIN 21077-0355(LT) shown as Parts 1 and 2 on Dwg. No. PL0750-02-EX917, and the property municipally known a 75R East Liberty Street being all of PIN 21299-0290(LT) (collectively, the "Licenced Area") in Appendix "A".                                                                                                                                                                                                                                                                                                                                                                                                                                                                                                                           |                                            |                                             |  |  |  |
| Actions          | 1. Authority be granted to enter into the Licence with Metrolinx, substantially on the major terms and conditions set out below, and including such other terms as deemed appropriate by the approving authority herein, and in a form satisfactory to the City Solicitor.                                                                                                                                                                                                                                                                                                                                                                                                                                                                                                                                                                                                                                                                                                                                                                                         |                                            |                                             |  |  |  |
| Financial Impact | The City will receive an annual licence fee in the amount of \$748,054 (plus HST). The total licence fee for the five year term will be \$3,740,267 (plus HST) to be deposited in the Land Acquisition Reserve Fund (LARF XR1012).                                                                                                                                                                                                                                                                                                                                                                                                                                                                                                                                                                                                                                                                                                                                                                                                                                 |                                            |                                             |  |  |  |
|                  | The Chief Financial Officer and Treasurer has reviewed this DAF and agrees with the financial implications as identified in the Financial Impact section.                                                                                                                                                                                                                                                                                                                                                                                                                                                                                                                                                                                                                                                                                                                                                                                                                                                                                                          |                                            |                                             |  |  |  |
| Comments         | At its meeting held on December 15, 2021, City Council adopted EX28.12 which authorized the City and the Toronto<br>Transit Commission to enter into the Real Estate Protocol and Land Valuation Principles for Subways and GO<br>Expansion Programs with Metrolinx. The General Terms and Conditions for Real Estate Protocol for Property<br>Acquisitions and Dispositions Relating to Subway Projects in the City of Toronto (the "RE Protocol"), was executed on<br>June 16, 2022. The RE Protocol provides a clear process for the parties to follow relating to the acquisition, ownership<br>and disposition of real property between the parties, both temporary and permanent interests, required for the Subway<br>Program, which includes the Scarborough Subway Extension, the Ontario Line and the Yonge North Subway<br>Extension. The form of the Licence is substantially in the form appended to the RE Protocol for which authority has<br>already been obtained under Item EX28.12 adopted by City Council at its meeting on December 15, 2021. |                                            |                                             |  |  |  |
|                  | Metrolinx requires the Licence for expansion of the rail corridor, which includes a new bridge superstructure, construction access, staging and storage, and utility work.                                                                                                                                                                                                                                                                                                                                                                                                                                                                                                                                                                                                                                                                                                                                                                                                                                                                                         |                                            |                                             |  |  |  |
| Term             | Term:For temporary requirements only, five (5) years, with one (1) option to extend for a period of four (4)<br>years, upon six (6) months prior written notice to the City.For interests with permanent requirements, five (5) years, with one (1) option to extend for a period up to                                                                                                                                                                                                                                                                                                                                                                                                                                                                                                                                                                                                                                                                                                                                                                            |                                            |                                             |  |  |  |
|                  | twelve (12) months, or the Licenced Area is transferred to Metrolinx by way of fee simple transfer or permanent easement, whichever is the latter, upon six (6) months prior written notice to the City.                                                                                                                                                                                                                                                                                                                                                                                                                                                                                                                                                                                                                                                                                                                                                                                                                                                           |                                            |                                             |  |  |  |
|                  | Fee: \$4,3740,267 (plus HST) for the five year term                                                                                                                                                                                                                                                                                                                                                                                                                                                                                                                                                                                                                                                                                                                                                                                                                                                                                                                                                                                                                |                                            |                                             |  |  |  |
| Property Details | Ward:                                                                                                                                                                                                                                                                                                                                                                                                                                                                                                                                                                                                                                                                                                                                                                                                                                                                                                                                                                                                                                                              | 10 – Spadina-Fort Y<br>13 – Toronto Centre |                                             |  |  |  |
|                  | Assessment Roll No.:                                                                                                                                                                                                                                                                                                                                                                                                                                                                                                                                                                                                                                                                                                                                                                                                                                                                                                                                                                                                                                               | 1904-07-1-560-0383                         | 5, 1904-07-5-990-04800, 1904-04-1-130-00703 |  |  |  |
|                  | Approximate Size:                                                                                                                                                                                                                                                                                                                                                                                                                                                                                                                                                                                                                                                                                                                                                                                                                                                                                                                                                                                                                                                  |                                            |                                             |  |  |  |
|                  | Approximate Area:                                                                                                                                                                                                                                                                                                                                                                                                                                                                                                                                                                                                                                                                                                                                                                                                                                                                                                                                                                                                                                                  |                                            |                                             |  |  |  |
|                  | 1                                                                                                                                                                                                                                                                                                                                                                                                                                                                                                                                                                                                                                                                                                                                                                                                                                                                                                                                                                                                                                                                  |                                            |                                             |  |  |  |

All of PIN 21077-0198(LT)

Part of PIN 21077-0356(LT) (Dwg. No. PL0300-02-SF909)

All of PIN 21299-0270(LT)