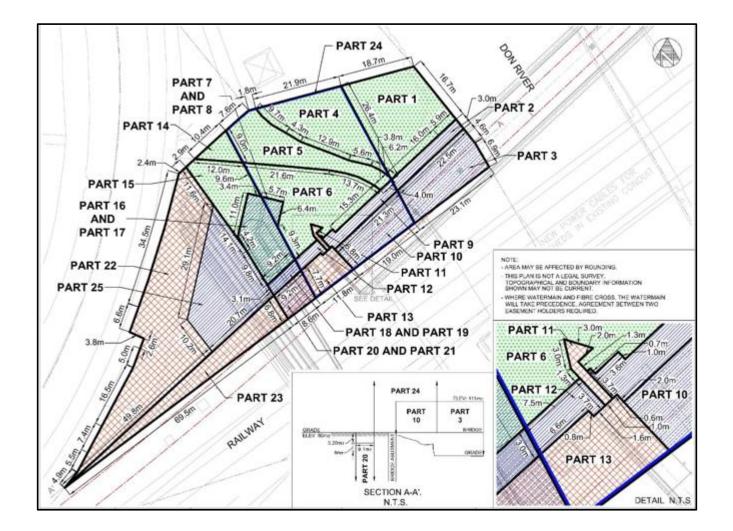

## DELEGATED APPROVAL FORM DEPUTY CITY MANAGER, CORPORATE SERVICES EXECUTIVE DIRECTOR, CORPORATE REAL ESTATE MANAGEMENT

TRACKING NO.: 2022-184

| Prepared By:     | August 4, 2022                                                                                                                                                                                                                                                                                                                                                                                                                                                                                                                                                                                                                                                                                                                                                                                                                                                                                                                                                                                                                                                     | Division:                                  | Corporate Real Estate Management            |  |  |  |
|------------------|--------------------------------------------------------------------------------------------------------------------------------------------------------------------------------------------------------------------------------------------------------------------------------------------------------------------------------------------------------------------------------------------------------------------------------------------------------------------------------------------------------------------------------------------------------------------------------------------------------------------------------------------------------------------------------------------------------------------------------------------------------------------------------------------------------------------------------------------------------------------------------------------------------------------------------------------------------------------------------------------------------------------------------------------------------------------|--------------------------------------------|---------------------------------------------|--|--|--|
| Date Prepared:   | Trixy Pugh                                                                                                                                                                                                                                                                                                                                                                                                                                                                                                                                                                                                                                                                                                                                                                                                                                                                                                                                                                                                                                                         | Phone No.:                                 | (416) 392-8160                              |  |  |  |
| Purpose          | To obtain authority for the City to enter into a licence (the "Licence") with Metrolinx for the purposes of all works and uses in connection with the construction of the Ontario Line Project (the "Project"), including, without limitation, to occupy, enter, and re-enter on, over, across and through the Licensed Area with all Authorized Users, vehicles, materials, machinery and equipment for general construction purposes associated with the Project including but not limited to staging and laydown and all related work.                                                                                                                                                                                                                                                                                                                                                                                                                                                                                                                          |                                            |                                             |  |  |  |
| Property         | Parcels located within the Corktown Common area, bounded by Bayview Avenue, Don River and the Metrolinx corridor, being all of PIN 21077-0198(LT), part of PIN 21077-0206(LT) shown as Part 1 on Dwg. No. PL1000-02-SF940, part of PIN 21077-0356(LT) shown as Parts 1 to 4 on Dwg. No.PL0300-02-SF909, part of PIN 21077-0355(LT) shown as Parts 1 and 2 on Dwg. No. PL0750-02-EX917, and the property municipally known a 75R East Liberty Street being all of PIN 21299-0290(LT) (collectively, the "Licenced Area") in Appendix "A".                                                                                                                                                                                                                                                                                                                                                                                                                                                                                                                           |                                            |                                             |  |  |  |
| Actions          | 1. Authority be granted to enter into the Licence with Metrolinx, substantially on the major terms and conditions set out below, and including such other terms as deemed appropriate by the approving authority herein, and in a form satisfactory to the City Solicitor.                                                                                                                                                                                                                                                                                                                                                                                                                                                                                                                                                                                                                                                                                                                                                                                         |                                            |                                             |  |  |  |
| Financial Impact | The City will receive an annual licence fee in the amount of \$748,054 (plus HST). The total licence fee for the five year term will be \$3,740,267 (plus HST) to be deposited in the Land Acquisition Reserve Fund (LARF XR1012).                                                                                                                                                                                                                                                                                                                                                                                                                                                                                                                                                                                                                                                                                                                                                                                                                                 |                                            |                                             |  |  |  |
|                  | The Chief Financial Officer and Treasurer has reviewed this DAF and agrees with the financial implications as identified in the Financial Impact section.                                                                                                                                                                                                                                                                                                                                                                                                                                                                                                                                                                                                                                                                                                                                                                                                                                                                                                          |                                            |                                             |  |  |  |
| Comments         | At its meeting held on December 15, 2021, City Council adopted EX28.12 which authorized the City and the Toronto<br>Transit Commission to enter into the Real Estate Protocol and Land Valuation Principles for Subways and GO<br>Expansion Programs with Metrolinx. The General Terms and Conditions for Real Estate Protocol for Property<br>Acquisitions and Dispositions Relating to Subway Projects in the City of Toronto (the "RE Protocol"), was executed on<br>June 16, 2022. The RE Protocol provides a clear process for the parties to follow relating to the acquisition, ownership<br>and disposition of real property between the parties, both temporary and permanent interests, required for the Subway<br>Program, which includes the Scarborough Subway Extension, the Ontario Line and the Yonge North Subway<br>Extension. The form of the Licence is substantially in the form appended to the RE Protocol for which authority has<br>already been obtained under Item EX28.12 adopted by City Council at its meeting on December 15, 2021. |                                            |                                             |  |  |  |
|                  | Metrolinx requires the Licence for expansion of the rail corridor, which includes a new bridge superstructure, construction access, staging and storage, and utility work.                                                                                                                                                                                                                                                                                                                                                                                                                                                                                                                                                                                                                                                                                                                                                                                                                                                                                         |                                            |                                             |  |  |  |
| Term             | Term:For temporary requirements only, five (5) years, with one (1) option to extend for a period of four (4)<br>years, upon six (6) months prior written notice to the City.For interests with permanent requirements, five (5) years, with one (1) option to extend for a period up to                                                                                                                                                                                                                                                                                                                                                                                                                                                                                                                                                                                                                                                                                                                                                                            |                                            |                                             |  |  |  |
|                  | twelve (12) months, or the Licenced Area is transferred to Metrolinx by way of fee simple transfer or permanent easement, whichever is the latter, upon six (6) months prior written notice to the City.                                                                                                                                                                                                                                                                                                                                                                                                                                                                                                                                                                                                                                                                                                                                                                                                                                                           |                                            |                                             |  |  |  |
|                  | Fee: \$4,3740,267 (plus HST) for the five year term                                                                                                                                                                                                                                                                                                                                                                                                                                                                                                                                                                                                                                                                                                                                                                                                                                                                                                                                                                                                                |                                            |                                             |  |  |  |
| Property Details | Ward:                                                                                                                                                                                                                                                                                                                                                                                                                                                                                                                                                                                                                                                                                                                                                                                                                                                                                                                                                                                                                                                              | 10 – Spadina-Fort Y<br>13 – Toronto Centre |                                             |  |  |  |
|                  | Assessment Roll No.:                                                                                                                                                                                                                                                                                                                                                                                                                                                                                                                                                                                                                                                                                                                                                                                                                                                                                                                                                                                                                                               | 1904-07-1-560-0383                         | 5, 1904-07-5-990-04800, 1904-04-1-130-00703 |  |  |  |
|                  | Approximate Size:                                                                                                                                                                                                                                                                                                                                                                                                                                                                                                                                                                                                                                                                                                                                                                                                                                                                                                                                                                                                                                                  |                                            |                                             |  |  |  |
|                  | Approximate Area:                                                                                                                                                                                                                                                                                                                                                                                                                                                                                                                                                                                                                                                                                                                                                                                                                                                                                                                                                                                                                                                  |                                            |                                             |  |  |  |
|                  | 1                                                                                                                                                                                                                                                                                                                                                                                                                                                                                                                                                                                                                                                                                                                                                                                                                                                                                                                                                                                                                                                                  |                                            |                                             |  |  |  |