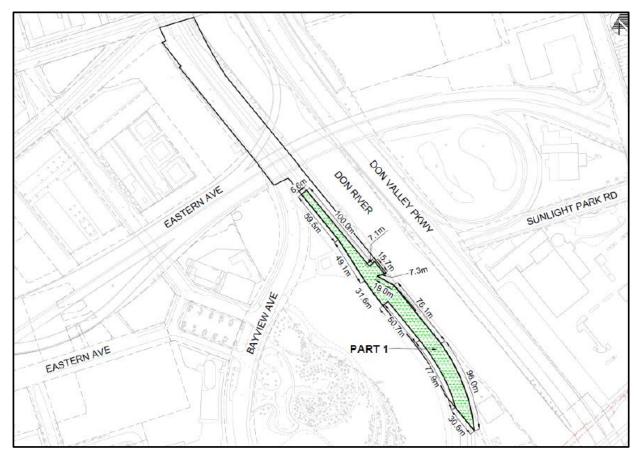

## DELEGATED APPROVAL FORM DEPUTY CITY MANAGER, CORPORATE SERVICES EXECUTIVE DIRECTOR, CORPORATE REAL ESTATE MANAGEMENT

TRACKING NO.: 2022-184

| Prepared By:     | August 4, 2022                                                                                                                                                                                                                                                                                                                                                                                                                                                                                                                                                                                                                                                                                                                                                                                                                                                                                                                                                                                                                                                     | Division:                                  | Corporate Real Estate Management            |  |  |  |
|------------------|--------------------------------------------------------------------------------------------------------------------------------------------------------------------------------------------------------------------------------------------------------------------------------------------------------------------------------------------------------------------------------------------------------------------------------------------------------------------------------------------------------------------------------------------------------------------------------------------------------------------------------------------------------------------------------------------------------------------------------------------------------------------------------------------------------------------------------------------------------------------------------------------------------------------------------------------------------------------------------------------------------------------------------------------------------------------|--------------------------------------------|---------------------------------------------|--|--|--|
| Date Prepared:   | Trixy Pugh                                                                                                                                                                                                                                                                                                                                                                                                                                                                                                                                                                                                                                                                                                                                                                                                                                                                                                                                                                                                                                                         | Phone No.:                                 | (416) 392-8160                              |  |  |  |
| Purpose          | To obtain authority for the City to enter into a licence (the "Licence") with Metrolinx for the purposes of all works and uses in connection with the construction of the Ontario Line Project (the "Project"), including, without limitation, to occupy, enter, and re-enter on, over, across and through the Licensed Area with all Authorized Users, vehicles, materials, machinery and equipment for general construction purposes associated with the Project including but not limited to staging and laydown and all related work.                                                                                                                                                                                                                                                                                                                                                                                                                                                                                                                          |                                            |                                             |  |  |  |
| Property         | Parcels located within the Corktown Common area, bounded by Bayview Avenue, Don River and the Metrolinx corridor, being all of PIN 21077-0198(LT), part of PIN 21077-0206(LT) shown as Part 1 on Dwg. No. PL1000-02-SF940, part of PIN 21077-0356(LT) shown as Parts 1 to 4 on Dwg. No.PL0300-02-SF909, part of PIN 21077-0355(LT) shown as Parts 1 and 2 on Dwg. No. PL0750-02-EX917, and the property municipally known a 75R East Liberty Street being all of PIN 21299-0290(LT) (collectively, the "Licenced Area") in Appendix "A".                                                                                                                                                                                                                                                                                                                                                                                                                                                                                                                           |                                            |                                             |  |  |  |
| Actions          | 1. Authority be granted to enter into the Licence with Metrolinx, substantially on the major terms and conditions set out below, and including such other terms as deemed appropriate by the approving authority herein, and in a form satisfactory to the City Solicitor.                                                                                                                                                                                                                                                                                                                                                                                                                                                                                                                                                                                                                                                                                                                                                                                         |                                            |                                             |  |  |  |
| Financial Impact | The City will receive an annual licence fee in the amount of \$748,054 (plus HST). The total licence fee for the five year term will be \$3,740,267 (plus HST) to be deposited in the Land Acquisition Reserve Fund (LARF XR1012).                                                                                                                                                                                                                                                                                                                                                                                                                                                                                                                                                                                                                                                                                                                                                                                                                                 |                                            |                                             |  |  |  |
|                  | The Chief Financial Officer and Treasurer has reviewed this DAF and agrees with the financial implications as identified in the Financial Impact section.                                                                                                                                                                                                                                                                                                                                                                                                                                                                                                                                                                                                                                                                                                                                                                                                                                                                                                          |                                            |                                             |  |  |  |
| Comments         | At its meeting held on December 15, 2021, City Council adopted EX28.12 which authorized the City and the Toronto<br>Transit Commission to enter into the Real Estate Protocol and Land Valuation Principles for Subways and GO<br>Expansion Programs with Metrolinx. The General Terms and Conditions for Real Estate Protocol for Property<br>Acquisitions and Dispositions Relating to Subway Projects in the City of Toronto (the "RE Protocol"), was executed on<br>June 16, 2022. The RE Protocol provides a clear process for the parties to follow relating to the acquisition, ownership<br>and disposition of real property between the parties, both temporary and permanent interests, required for the Subway<br>Program, which includes the Scarborough Subway Extension, the Ontario Line and the Yonge North Subway<br>Extension. The form of the Licence is substantially in the form appended to the RE Protocol for which authority has<br>already been obtained under Item EX28.12 adopted by City Council at its meeting on December 15, 2021. |                                            |                                             |  |  |  |
|                  | Metrolinx requires the Licence for expansion of the rail corridor, which includes a new bridge superstructure, construction access, staging and storage, and utility work.                                                                                                                                                                                                                                                                                                                                                                                                                                                                                                                                                                                                                                                                                                                                                                                                                                                                                         |                                            |                                             |  |  |  |
| Term             | Term:For temporary requirements only, five (5) years, with one (1) option to extend for a period of four (4)<br>years, upon six (6) months prior written notice to the City.For interests with permanent requirements, five (5) years, with one (1) option to extend for a period up to                                                                                                                                                                                                                                                                                                                                                                                                                                                                                                                                                                                                                                                                                                                                                                            |                                            |                                             |  |  |  |
|                  | twelve (12) months, or the Licenced Area is transferred to Metrolinx by way of fee simple transfer or permanent easement, whichever is the latter, upon six (6) months prior written notice to the City.                                                                                                                                                                                                                                                                                                                                                                                                                                                                                                                                                                                                                                                                                                                                                                                                                                                           |                                            |                                             |  |  |  |
|                  | Fee: \$4,3740,267 (plus HST) for the five year term                                                                                                                                                                                                                                                                                                                                                                                                                                                                                                                                                                                                                                                                                                                                                                                                                                                                                                                                                                                                                |                                            |                                             |  |  |  |
| Property Details | Ward:                                                                                                                                                                                                                                                                                                                                                                                                                                                                                                                                                                                                                                                                                                                                                                                                                                                                                                                                                                                                                                                              | 10 – Spadina-Fort Y<br>13 – Toronto Centre |                                             |  |  |  |
|                  | Assessment Roll No.:                                                                                                                                                                                                                                                                                                                                                                                                                                                                                                                                                                                                                                                                                                                                                                                                                                                                                                                                                                                                                                               | 1904-07-1-560-0383                         | 5, 1904-07-5-990-04800, 1904-04-1-130-00703 |  |  |  |
|                  | Approximate Size:                                                                                                                                                                                                                                                                                                                                                                                                                                                                                                                                                                                                                                                                                                                                                                                                                                                                                                                                                                                                                                                  |                                            |                                             |  |  |  |
|                  | Approximate Area:                                                                                                                                                                                                                                                                                                                                                                                                                                                                                                                                                                                                                                                                                                                                                                                                                                                                                                                                                                                                                                                  |                                            |                                             |  |  |  |
|                  | 1                                                                                                                                                                                                                                                                                                                                                                                                                                                                                                                                                                                                                                                                                                                                                                                                                                                                                                                                                                                                                                                                  |                                            |                                             |  |  |  |