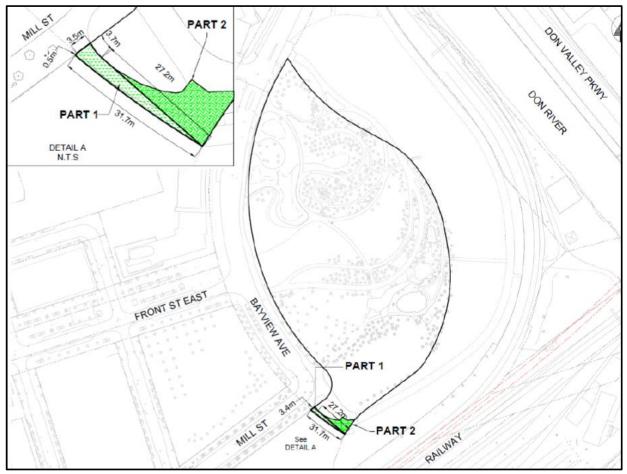

## DELEGATED APPROVAL FORM DEPUTY CITY MANAGER, CORPORATE SERVICES EXECUTIVE DIRECTOR, CORPORATE REAL ESTATE MANAGEMENT

TRACKING NO.: 2022-184

| Prepared By:     | August 4, 2022                                                                                                                                                                                                                                                                                                                                                                                                                                                                                                                                                                                                                                                                                                                                                                                                                                                                                                                                                                                                                                                     | Division:                                  | Corporate Real Estate Management            |  |  |  |
|------------------|--------------------------------------------------------------------------------------------------------------------------------------------------------------------------------------------------------------------------------------------------------------------------------------------------------------------------------------------------------------------------------------------------------------------------------------------------------------------------------------------------------------------------------------------------------------------------------------------------------------------------------------------------------------------------------------------------------------------------------------------------------------------------------------------------------------------------------------------------------------------------------------------------------------------------------------------------------------------------------------------------------------------------------------------------------------------|--------------------------------------------|---------------------------------------------|--|--|--|
| Date Prepared:   | Trixy Pugh                                                                                                                                                                                                                                                                                                                                                                                                                                                                                                                                                                                                                                                                                                                                                                                                                                                                                                                                                                                                                                                         | Phone No.:                                 | (416) 392-8160                              |  |  |  |
| Purpose          | To obtain authority for the City to enter into a licence (the "Licence") with Metrolinx for the purposes of all works and uses in connection with the construction of the Ontario Line Project (the "Project"), including, without limitation, to occupy, enter, and re-enter on, over, across and through the Licensed Area with all Authorized Users, vehicles, materials, machinery and equipment for general construction purposes associated with the Project including but not limited to staging and laydown and all related work.                                                                                                                                                                                                                                                                                                                                                                                                                                                                                                                          |                                            |                                             |  |  |  |
| Property         | Parcels located within the Corktown Common area, bounded by Bayview Avenue, Don River and the Metrolinx corridor, being all of PIN 21077-0198(LT), part of PIN 21077-0206(LT) shown as Part 1 on Dwg. No. PL1000-02-SF940, part of PIN 21077-0356(LT) shown as Parts 1 to 4 on Dwg. No.PL0300-02-SF909, part of PIN 21077-0355(LT) shown as Parts 1 and 2 on Dwg. No. PL0750-02-EX917, and the property municipally known a 75R East Liberty Street being all of PIN 21299-0290(LT) (collectively, the "Licenced Area") in Appendix "A".                                                                                                                                                                                                                                                                                                                                                                                                                                                                                                                           |                                            |                                             |  |  |  |
| Actions          | 1. Authority be granted to enter into the Licence with Metrolinx, substantially on the major terms and conditions set out below, and including such other terms as deemed appropriate by the approving authority herein, and in a form satisfactory to the City Solicitor.                                                                                                                                                                                                                                                                                                                                                                                                                                                                                                                                                                                                                                                                                                                                                                                         |                                            |                                             |  |  |  |
| Financial Impact | The City will receive an annual licence fee in the amount of \$748,054 (plus HST). The total licence fee for the five year term will be \$3,740,267 (plus HST) to be deposited in the Land Acquisition Reserve Fund (LARF XR1012).                                                                                                                                                                                                                                                                                                                                                                                                                                                                                                                                                                                                                                                                                                                                                                                                                                 |                                            |                                             |  |  |  |
|                  | The Chief Financial Officer and Treasurer has reviewed this DAF and agrees with the financial implications as identified in the Financial Impact section.                                                                                                                                                                                                                                                                                                                                                                                                                                                                                                                                                                                                                                                                                                                                                                                                                                                                                                          |                                            |                                             |  |  |  |
| Comments         | At its meeting held on December 15, 2021, City Council adopted EX28.12 which authorized the City and the Toronto<br>Transit Commission to enter into the Real Estate Protocol and Land Valuation Principles for Subways and GO<br>Expansion Programs with Metrolinx. The General Terms and Conditions for Real Estate Protocol for Property<br>Acquisitions and Dispositions Relating to Subway Projects in the City of Toronto (the "RE Protocol"), was executed on<br>June 16, 2022. The RE Protocol provides a clear process for the parties to follow relating to the acquisition, ownership<br>and disposition of real property between the parties, both temporary and permanent interests, required for the Subway<br>Program, which includes the Scarborough Subway Extension, the Ontario Line and the Yonge North Subway<br>Extension. The form of the Licence is substantially in the form appended to the RE Protocol for which authority has<br>already been obtained under Item EX28.12 adopted by City Council at its meeting on December 15, 2021. |                                            |                                             |  |  |  |
|                  | Metrolinx requires the Licence for expansion of the rail corridor, which includes a new bridge superstructure, construction access, staging and storage, and utility work.                                                                                                                                                                                                                                                                                                                                                                                                                                                                                                                                                                                                                                                                                                                                                                                                                                                                                         |                                            |                                             |  |  |  |
| Term             | Term:For temporary requirements only, five (5) years, with one (1) option to extend for a period of four (4)<br>years, upon six (6) months prior written notice to the City.For interests with permanent requirements, five (5) years, with one (1) option to extend for a period up to                                                                                                                                                                                                                                                                                                                                                                                                                                                                                                                                                                                                                                                                                                                                                                            |                                            |                                             |  |  |  |
|                  | twelve (12) months, or the Licenced Area is transferred to Metrolinx by way of fee simple transfer or permanent easement, whichever is the latter, upon six (6) months prior written notice to the City.                                                                                                                                                                                                                                                                                                                                                                                                                                                                                                                                                                                                                                                                                                                                                                                                                                                           |                                            |                                             |  |  |  |
|                  | Fee: \$4,3740,267 (plus HST) for the five year term                                                                                                                                                                                                                                                                                                                                                                                                                                                                                                                                                                                                                                                                                                                                                                                                                                                                                                                                                                                                                |                                            |                                             |  |  |  |
| Property Details | Ward:                                                                                                                                                                                                                                                                                                                                                                                                                                                                                                                                                                                                                                                                                                                                                                                                                                                                                                                                                                                                                                                              | 10 – Spadina-Fort Y<br>13 – Toronto Centre |                                             |  |  |  |
|                  | Assessment Roll No.:                                                                                                                                                                                                                                                                                                                                                                                                                                                                                                                                                                                                                                                                                                                                                                                                                                                                                                                                                                                                                                               | 1904-07-1-560-0383                         | 5, 1904-07-5-990-04800, 1904-04-1-130-00703 |  |  |  |
|                  | Approximate Size:                                                                                                                                                                                                                                                                                                                                                                                                                                                                                                                                                                                                                                                                                                                                                                                                                                                                                                                                                                                                                                                  |                                            |                                             |  |  |  |
|                  | Approximate Area:                                                                                                                                                                                                                                                                                                                                                                                                                                                                                                                                                                                                                                                                                                                                                                                                                                                                                                                                                                                                                                                  |                                            |                                             |  |  |  |
|                  | 1                                                                                                                                                                                                                                                                                                                                                                                                                                                                                                                                                                                                                                                                                                                                                                                                                                                                                                                                                                                                                                                                  |                                            |                                             |  |  |  |

All of PIN 21077-0198(LT)

Part of PIN 21077-0356(LT) (Dwg. No. PL0300-02-SF909)

All of PIN 21299-0270(LT)