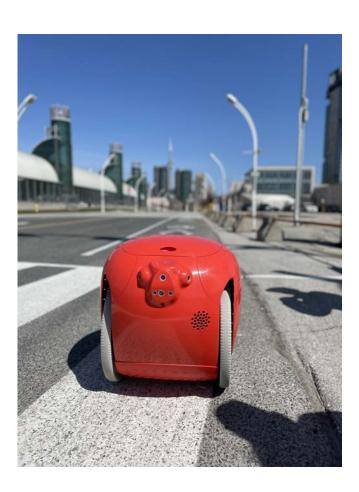

## TRIAL PARTICIPANT INFORMATION

Apé Canada is the national importer and distributor of two personal assistance devices: the Gita and Gita mini. These devices transport small volumes of goods and operate by following the user as they walk. The devices are developed by Piaggio Fast Forward, a robotics company that was acquired by Piaggio, an Italian small vehicle manufacturer. For the Trial, Apé Canada demonstrated the Gita device.

## DEVICE SPECIFICATIONS

**Device size:** 69cm x 56cm x 61cm

Device weight: 23kg

Maximum speed: 9.5km/h

Sensors included: Cameras, Lidar