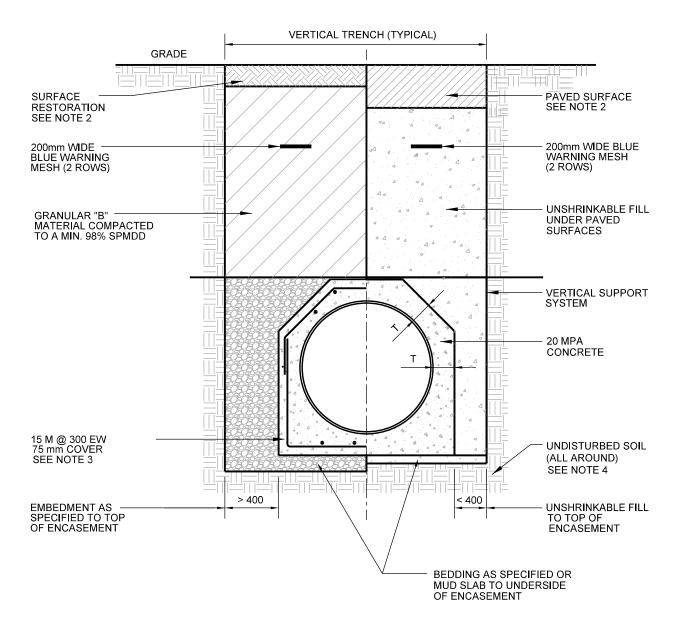

| DIAMETER (mm) | T (mm) |  |
|---------------|--------|--|
| 750-1500      | 150    |  |
| 1550-1900     | 200    |  |
| >1900         | 300    |  |

## NOTES:

- THIS DRAWING IS APPLICABLE TO LARGE DIAMETER WATERMAINS SIZES 750 TO 2300 mm DIA.
- 2. DESIGNER/ENGINEER TO SPECIFY SURFACE RESTORATION AS REQUIRED.
- 3. CONCRETE REINFORCEMENT GREATER THAN 5 m OR TO SUIT STEEP SLOPES AND TRANSITION TO 5 m DEPTH.
- 4. PRIOR TO REMOVAL OF SUPPORT SYSTEM ANY VOIDS TO BE FILLED WITH APPROVED BACKFILL.

All dimensions are in millimetres unless otherwise shown.

|                  | ENGINEERING & CONSTRUCTION SERVICES STANDARD DRAWING | REV 0 | APR 2017     |  |
|------------------|------------------------------------------------------|-------|--------------|--|
| <b>M</b> Toronto | TRENCH DETAIL<br>HIGH RISK                           |       | T-1110.01-10 |  |
|                  | CONCRETE ENCASED WELDED STEEL PIPE                   | NTS   | SHEET 1      |  |