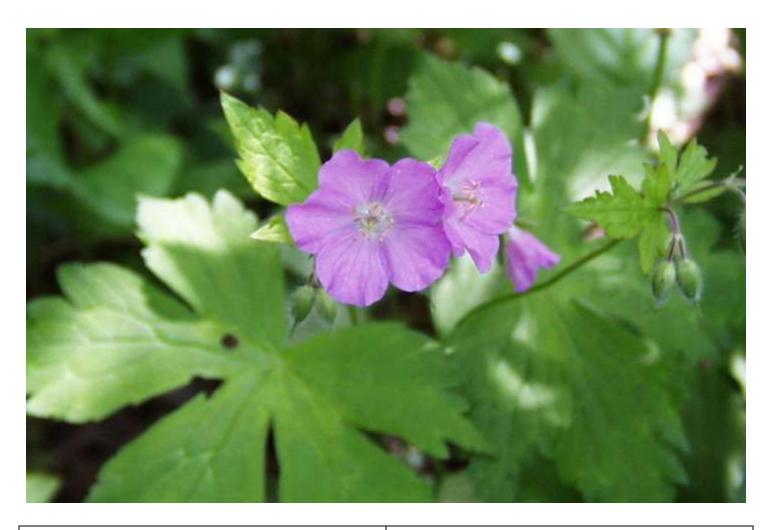

| Common Name     | Wild Geranium                                                                                          |
|-----------------|--------------------------------------------------------------------------------------------------------|
| Latin Name      | Geranium maculatum                                                                                     |
| Size (height)   | 70 cm                                                                                                  |
| Soil            | Well drained soil                                                                                      |
| Sun             | Full Sun - Partial Shade                                                                               |
| Blooming Season | April - June                                                                                           |
| Pollinators     | White-marked Tussock Moth (Host) Mourning Cloak Butterfly Mining Bees, e.g. Andrena distans Sweat Bees |