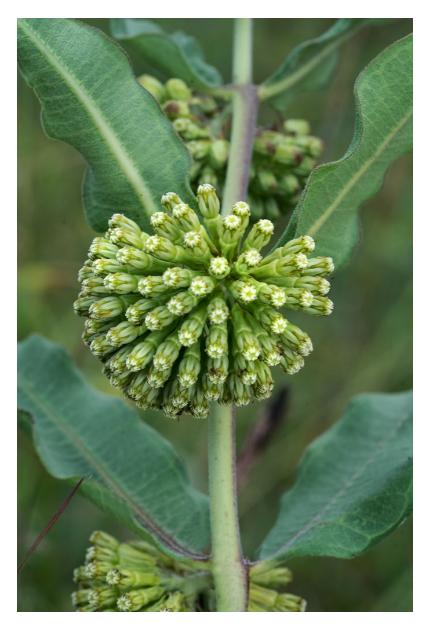

| Common Name     | Common Milkweed                     |
|-----------------|-------------------------------------|
| Latin Name      | Asclepias syrica                    |
| Size (height)   | 90 - 150cm                          |
| Soil            | Dry - Moist                         |
| Sun             | Full Sun                            |
| Blooming Season | June – August                       |
| Pollinators     | Monarch Butterfly (Host)            |
|                 | Great Spangled Fritillary Butterfly |
|                 | Cuckoo Bees                         |
|                 | Leafcutter Bees                     |

| Common Name     | Butterfly Milkweed                                                                       |
|-----------------|------------------------------------------------------------------------------------------|
| Latin Name      | Asclepias tuberosa                                                                       |
| Size (height)   | 30 – 75cm                                                                                |
| Soil            | Dry                                                                                      |
| Sun             | Full Sun                                                                                 |
| Blooming Season | May – September                                                                          |
| Pollinators     | Monarch Butterfly (Host) Great Spangled Fritillary Butterfly Cuckoo Bees Leafcutter Bees |