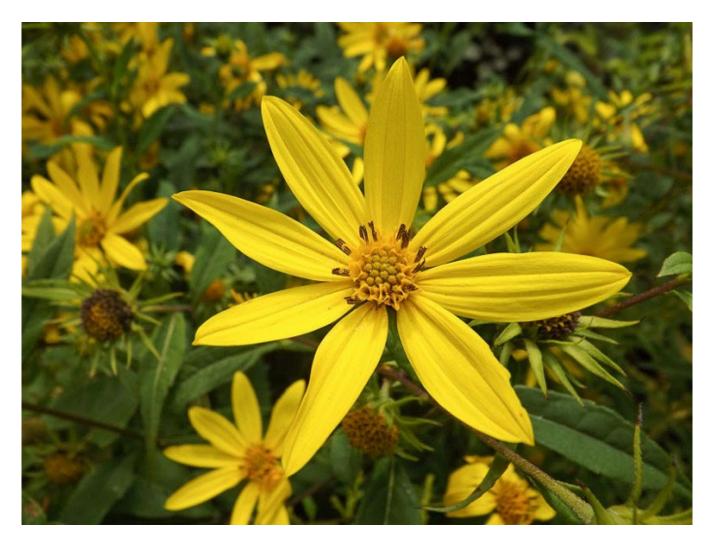

| Common Name     | Woodland Sunflower                                     |
|-----------------|--------------------------------------------------------|
| Latin Name      | Helianthus divaricatus                                 |
| Size (height)   | 60 – 180cm                                             |
| Soil            | Dry – Partially Moist                                  |
| Sun             | Partial Shade - Full Sun                               |
| Blooming Season | June – September                                       |
| Pollinators     | Painted Lady Butterfly (Host) Common Ringlet Butterfly |
|                 | Sweat Bees, e.g. <i>Dieunomia heteropoda</i> ^         |
|                 | Long-horned Bees                                       |