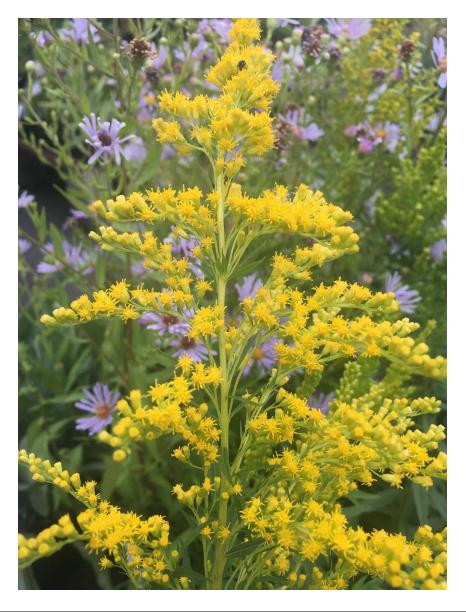

| Common Name     | Canada Goldenrod                                                                                  |
|-----------------|---------------------------------------------------------------------------------------------------|
| Latin Name      | Solidago canadensis                                                                               |
| Size (height)   | Up to 200cm                                                                                       |
| Soil            | Dry – Moist                                                                                       |
| Sun             | Full Sun – Partial Shade                                                                          |
| Blooming Season | July/August - October                                                                             |
| Pollinators     | Andrenid Bees, Miner Bees (Andrenidae) Ants (Formicidae) Gossamer-winged Butterflies (Lycaenidae) |