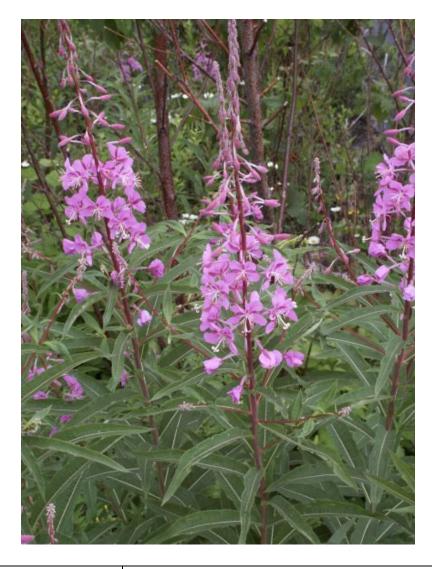

| Common Name     | Fireweed                       |
|-----------------|--------------------------------|
| Latin Name      | Chamaenerion angustifolium     |
| Size (height)   | 60 -180 cm                     |
| Soil            | Most - Dry                     |
| Sun             | Full Sun - Partial Shade       |
| Blooming Season | June – August                  |
| Pollinators     | Long-tongued bees get nectar   |
|                 | Short-tongued bees get pollen  |
|                 | White-lined Sphinx Moth (Host) |
|                 | Hummingbird Clearwing Moth     |
|                 | Bumble Bees                    |
|                 | Sweat Bees                     |