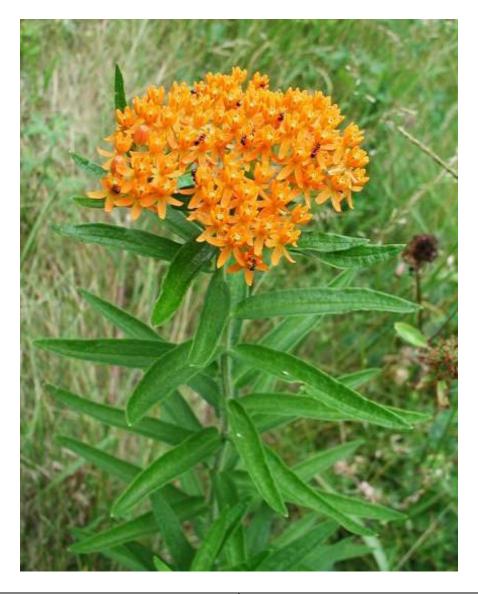

| Common Name     | Butterfly Milkweed                                                                       |
|-----------------|------------------------------------------------------------------------------------------|
| Latin Name      | Asclepias tuberosa                                                                       |
| Size (height)   | 30 – 75cm                                                                                |
| Soil            | Dry                                                                                      |
| Sun             | Full Sun                                                                                 |
| Blooming Season | May – September                                                                          |
| Pollinators     | Monarch Butterfly (Host) Great Spangled Fritillary Butterfly Cuckoo Bees Leafcutter Bees |