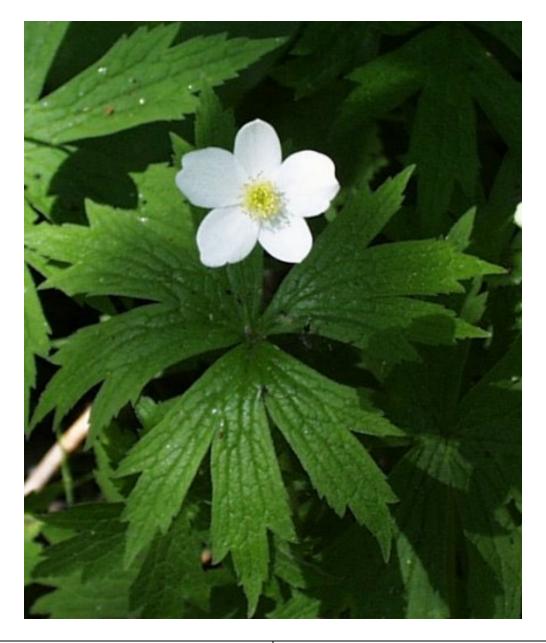

| Common Name     | Canada Anemone                             |
|-----------------|--------------------------------------------|
| Latin Name      | Anemone canadense                          |
| Size (height)   | 20 – 70cm                                  |
| Soil            | Dry – Moist                                |
| Sun             | Full Sun - Partial Shade                   |
| Blooming Season | June - July                                |
| Pollinators     | Long Horned Beetle                         |
|                 | Tumbling Flower Beetles                    |
|                 | Carpenter Bees, Sweat Bees and Mining Bees |