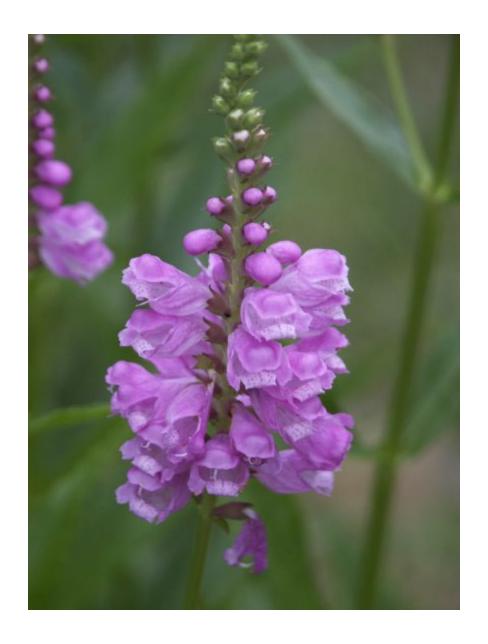

| Common Name     | Obedient plant or False Dragonhead |
|-----------------|------------------------------------|
| Latin Name      | Physostegia virginiana             |
| Size (height)   | 30 - 120 cm                        |
| Soil            | Wet - Partially Moist              |
| Sun             | Full Sun - Partial Shade           |
| Blooming Season | July – September                   |
| Pollinators     | Bumblebees                         |
|                 | Long-tongued bees                  |
|                 | Ruby-Throated Hummingbird          |