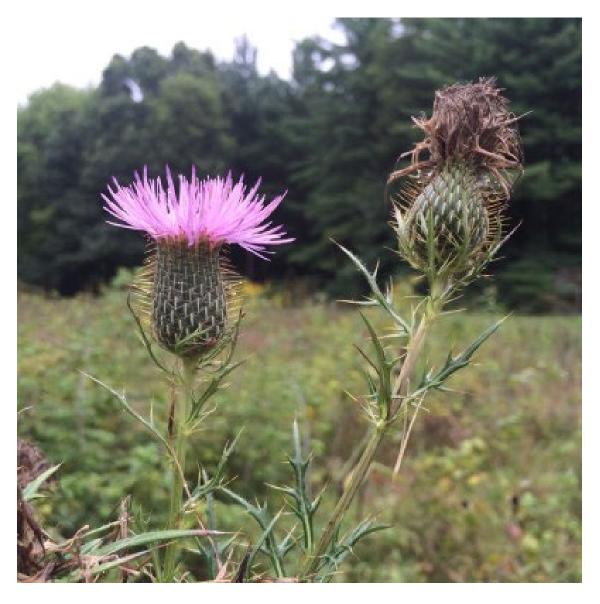

| Common Name     | Field Thistle                                         |
|-----------------|-------------------------------------------------------|
| Latin Name      | Cirisium discolor                                     |
| Size (height)   | Over 2 metres tall                                    |
| Soil            | Handles all soil conditions – growing rates will vary |
| Sun             | Full Sun                                              |
| Blooming Season | July – September                                      |
| Pollinators     | Eastern Tiger Swallowtail Sphinx moths                |