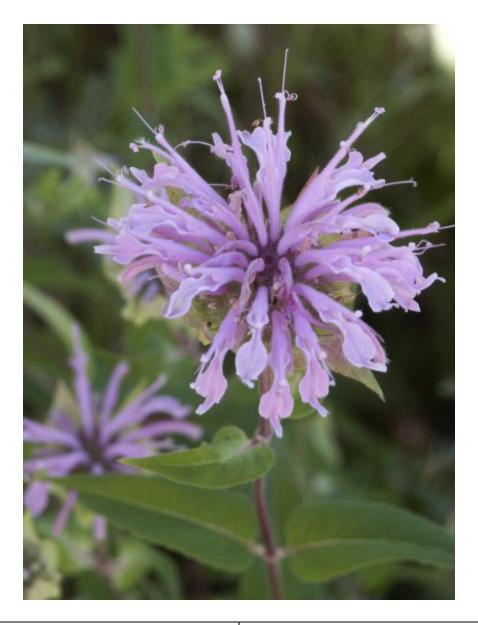

| Common Name     | Wild Bergamot                                                                                              |
|-----------------|------------------------------------------------------------------------------------------------------------|
| Latin Name      | Monarda fistulosa                                                                                          |
| Size (height)   | 60 - 120 cm                                                                                                |
| Soil            | Dry                                                                                                        |
| Sun             | Full Sun - Partial Shade                                                                                   |
| Blooming Season | June – September                                                                                           |
| Pollinators     | American Copper Butterfly Blinded Sphinx Moth Mason Bees, e.g. <i>Osmia distincta</i> Small Carpenter Bees |