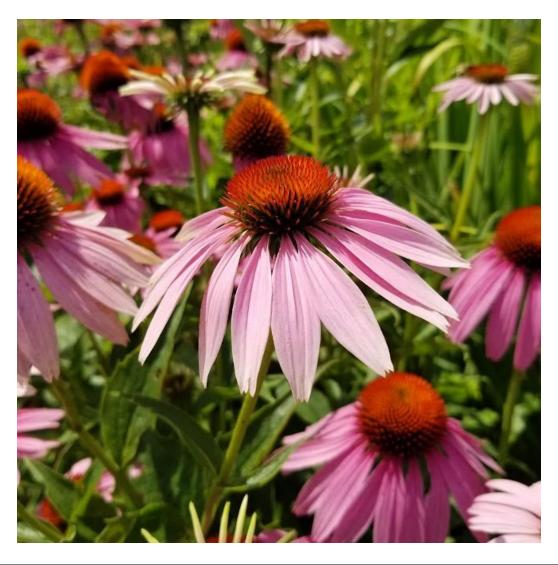

| Common Name     | Pale-purple Coneflower                                                           |
|-----------------|----------------------------------------------------------------------------------|
| Latin Name      | Echinacea pallida                                                                |
| Size (height)   | Up to 1 metre                                                                    |
| Soil            | Dry - Partially Moist                                                            |
| Sun             | Full Sun - Partial Shade                                                         |
| Blooming Season | June - July                                                                      |
| Pollinators     | Black Swallowtail Butterfly American Lady Butterfly Long-horned Bees Mining Bees |