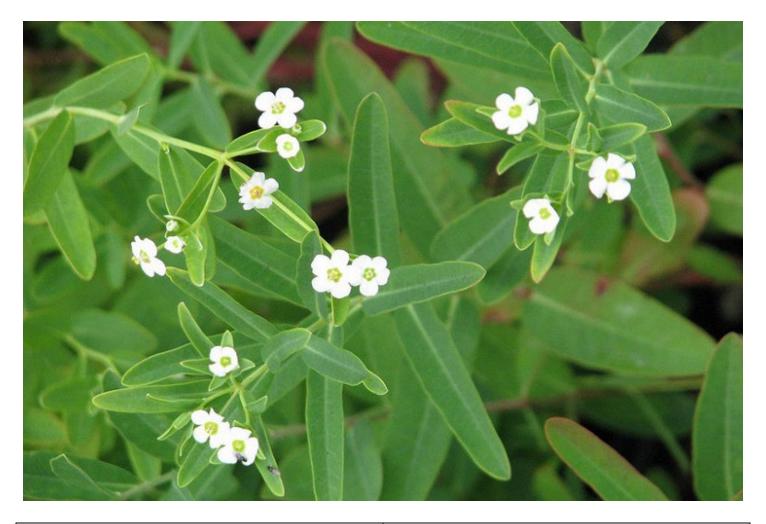

| Common Name     | Flowering Spurge                                                                    |
|-----------------|-------------------------------------------------------------------------------------|
| Latin Name      | Euphorbia corollate                                                                 |
| Size (height)   | Up to 1 metre tall                                                                  |
| Soil            | Dry                                                                                 |
| Sun             | Full Sun                                                                            |
| Blooming Season | June - October                                                                      |
| Pollinators     | Karner Blue (Lycaeides melissa samulelis) Paper Wasps (Polistes spp.) Halictid bees |