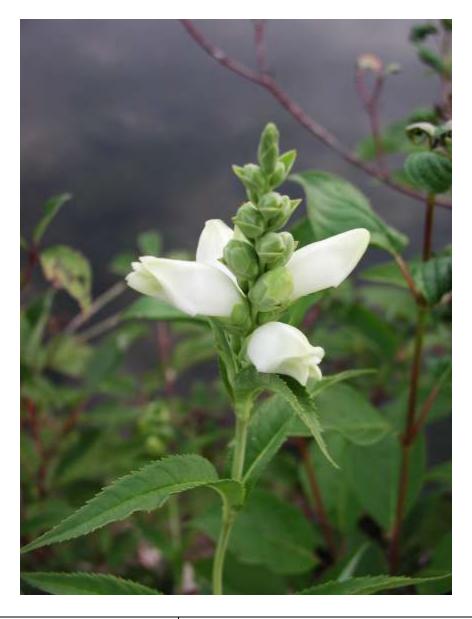

| Common Name     | Turtlehead                                                                      |
|-----------------|---------------------------------------------------------------------------------|
| Latin Name      | Chelone glabra                                                                  |
| Size (height)   | 30 – 90cm                                                                       |
| Soil            | Moist                                                                           |
| Sun             | Full Sun - Partial Shade                                                        |
| Blooming Season | June - August                                                                   |
| Pollinators     | Baltimore Checkerspot (Euphydryas phaeton) (Host)<br>Ruby Throated Humming Bird |