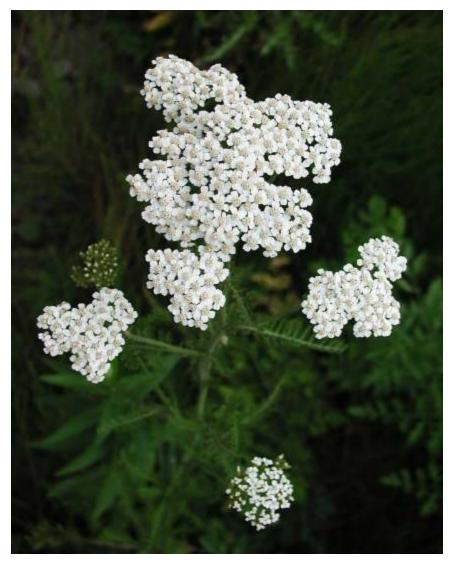

| Common Name     | Yarrow                                   |
|-----------------|------------------------------------------|
| Latin Name      | Achillea millefolium var. Ianulosa       |
| Size (height)   | 30 - 90cm                                |
| Soil            | Dry - moist                              |
| Light           | Full Sun - Partial Shade                 |
| Blooming Season | June – September                         |
| Pollinators     | Sweat Bees, Halictid Bees and other Bees |
|                 | Checkered Beetles (Cleridae)             |