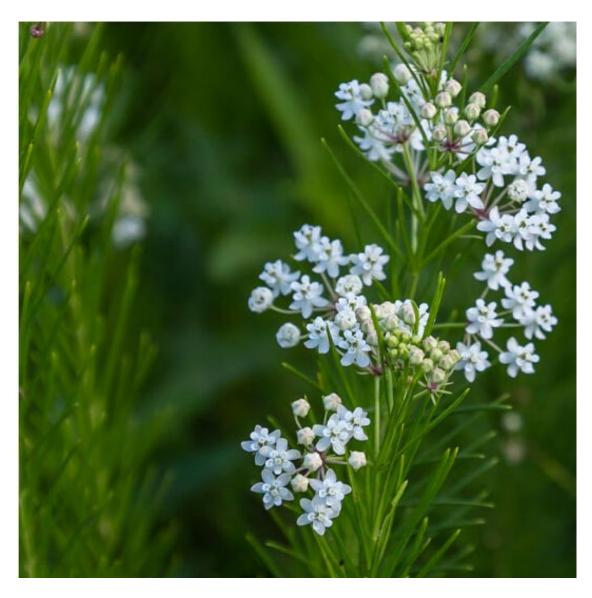

| Common Name     | Common Milkweed                     |
|-----------------|-------------------------------------|
| Latin Name      | Asclepias syrica                    |
| Size (height)   | 90 - 150cm                          |
| Soil            | Dry - Moist                         |
| Sun             | Full Sun                            |
| Blooming Season | June – August                       |
| Pollinators     | Monarch Butterfly (Host)            |
|                 | Great Spangled Fritillary Butterfly |
|                 | Cuckoo Bees                         |
|                 | Leafcutter Bees                     |

| Common Name     | Butterfly Milkweed                                                                       |
|-----------------|------------------------------------------------------------------------------------------|
| Latin Name      | Asclepias tuberosa                                                                       |
| Size (height)   | 30 – 75cm                                                                                |
| Soil            | Dry                                                                                      |
| Sun             | Full Sun                                                                                 |
| Blooming Season | May – September                                                                          |
| Pollinators     | Monarch Butterfly (Host) Great Spangled Fritillary Butterfly Cuckoo Bees Leafcutter Bees |