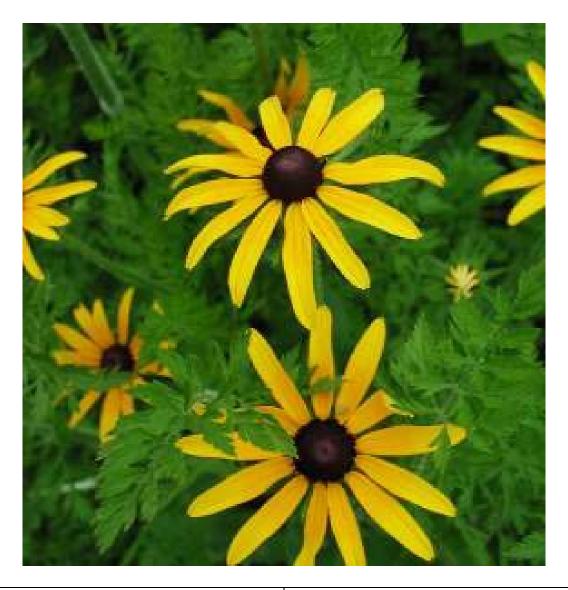

| Common Name     | Black-Eyed Susan                                                                        |
|-----------------|-----------------------------------------------------------------------------------------|
| Latin Name      | Rudbeckia hirta                                                                         |
| Size (height)   | 30 - 90 cm                                                                              |
| Soil            | Dry - Moist                                                                             |
| Sun             | Full Sun - Partial Shade                                                                |
| Blooming Season | June – October                                                                          |
| Pollinators     | Camouflaged Looper Moth (Host) Tiger Swallowtail Butterfly Long-horned Bees Mining Bees |