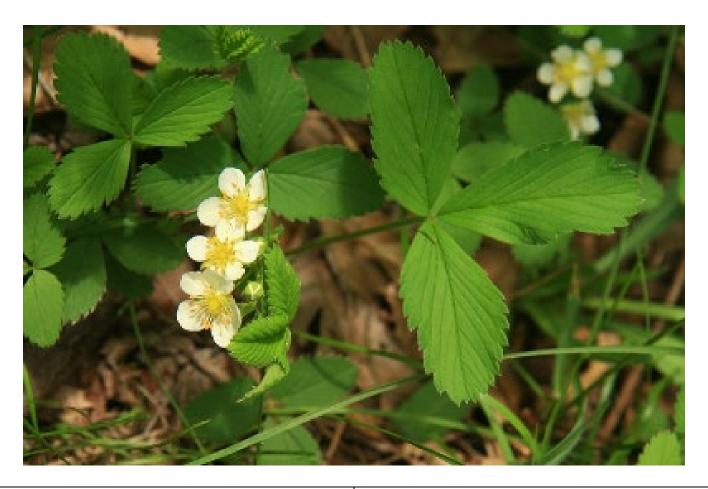

| Common Name     | Wild Strawberry                                            |
|-----------------|------------------------------------------------------------|
| Latin Name      | Frageria virginiana                                        |
| Size (height)   | 7.5 - 15 cm                                                |
| Soil            | Moist                                                      |
| Sun             | Light Shade - Partial Shade                                |
| Blooming Season | Flowers in May Fruit in June                               |
| Pollinators     | Purple Lined Sallow Moth (Host)<br>Bronze Copper Butterfly |
|                 | Long-horned Bees Mining Bees                               |