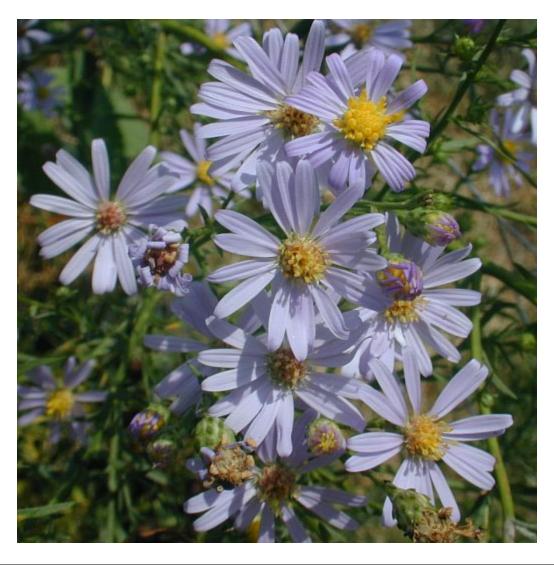

| Common Name     | Sky Blue Aster                                                                                                   |
|-----------------|------------------------------------------------------------------------------------------------------------------|
| Latin Name      | Symphyotrichum oolentangiense                                                                                    |
| Size (height)   | 50 - 100 cm                                                                                                      |
| Soil            | Dry                                                                                                              |
| Sun             | Full sun                                                                                                         |
| Blooming Season | August – October                                                                                                 |
| Pollinators     | Pearl Crescent Butterfly(Host) Common Buckeye Butterfly Long-horned Bees, e.g. Melissodes druriella^ Bumble Bees |