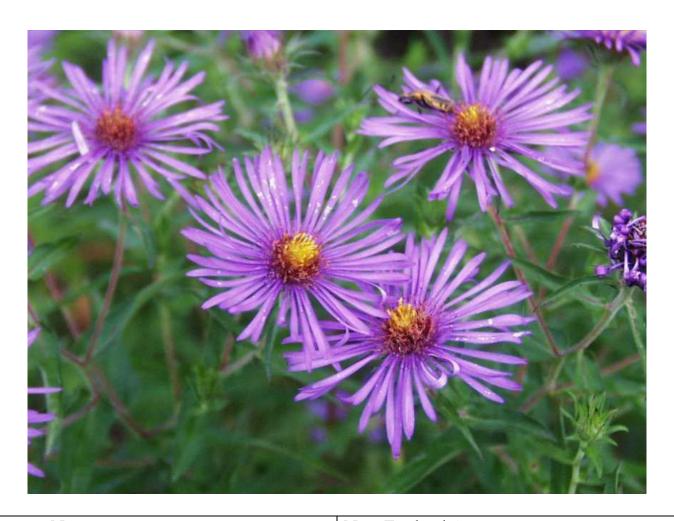

| Common Name     | New England Aster                                                                                                |
|-----------------|------------------------------------------------------------------------------------------------------------------|
| Latin Name      | Symphyotrichum novae-angliae                                                                                     |
| Size (height)   | 90 - 210cm                                                                                                       |
| Soil            | Moist                                                                                                            |
| Sun             | Full Sun                                                                                                         |
| Blooming Season | August – October                                                                                                 |
| Pollinators     | Pearl Crescent Butterfly(Host) Common Buckeye Butterfly Long-horned Bees, e.g. Melissodes druriella^ Bumble Bees |