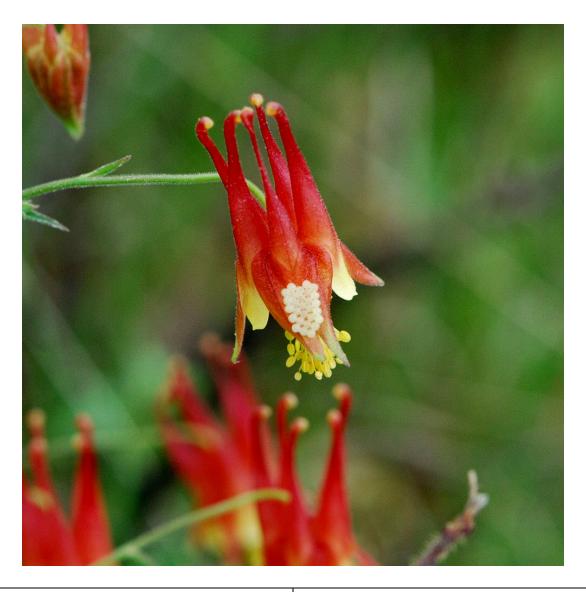

| Common Name     | Wild Columbine                                                                |
|-----------------|-------------------------------------------------------------------------------|
| Latin Name      | Aguilegia canadensis                                                          |
| Size (height)   | 30 – 60cm                                                                     |
| Soil            | Dry – Moist                                                                   |
| Sun             | Full Sun - Shade                                                              |
| Blooming Season | May - July                                                                    |
| Pollinators     | Columbine Borer Moth (Host) Black Swallowtail Butterfly Mason Bees Sweat Bees |