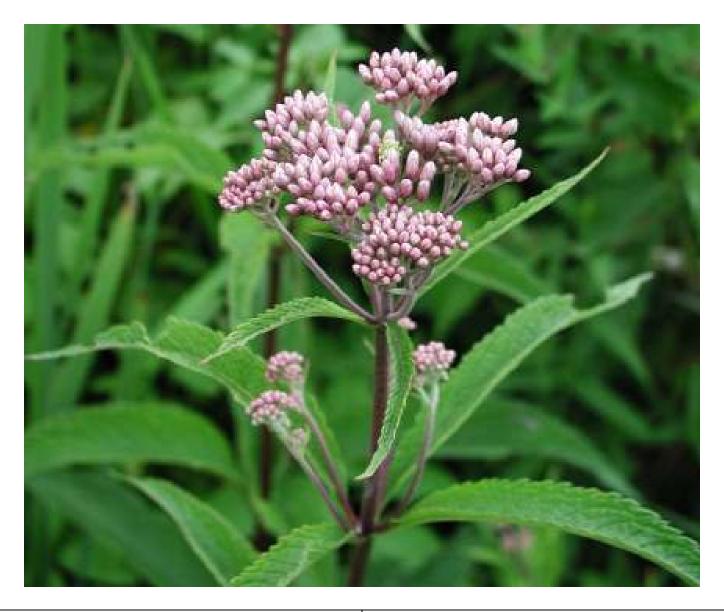

| Common Name     | Spotted Joe-Pye-Weed                                                        |
|-----------------|-----------------------------------------------------------------------------|
| Latin Name      | Eutrochium maculatum                                                        |
| Size (height)   | 60 - 200 cm                                                                 |
| Soil            | Moist                                                                       |
| Sun             | Full Sun - Partial Shade                                                    |
| Blooming Season | July - September                                                            |
| Pollinators     | Ruby Tiger Moth (Host) Red-spotted Purple Butterfly Bumble Bees Cuckoo Bees |