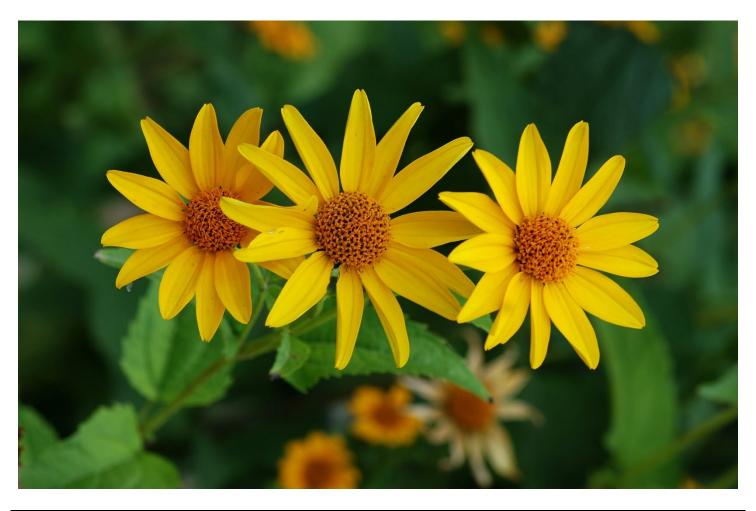

| Common Name     | Woodland Sunflower                                     |
|-----------------|--------------------------------------------------------|
| Latin Name      | Helianthus divaricatus                                 |
| Size (height)   | 60 – 180cm                                             |
| Soil            | Dry – Partially Moist                                  |
| Sun             | Partial Shade - Full Sun                               |
| Blooming Season | June – September                                       |
| Pollinators     | Painted Lady Butterfly (Host) Common Ringlet Butterfly |
|                 | Sweat Bees, e.g. <i>Dieunomia heteropoda</i> ^         |
|                 | Long-horned Bees                                       |

| Common Name     | Sweet Ox-Eye                                                        |
|-----------------|---------------------------------------------------------------------|
| Latin Name      | Helliopsis helianthoides                                            |
| Size (height)   | 60 - 150 cm                                                         |
| Soil            | Moist - Dry                                                         |
| Sun             | Full Sun - Partial Shade                                            |
| Blooming Season | July - September                                                    |
| Pollinators     | Honeybees Bumblebees Little carpenter bees Painted Lady butterflies |