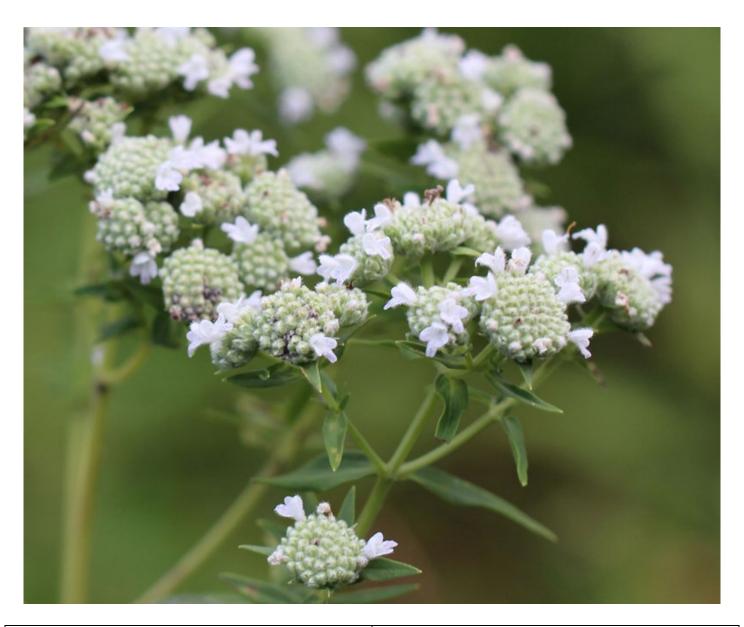

| Common Name     | Virginia Mountain Mint                                              |
|-----------------|---------------------------------------------------------------------|
| Latin Name      | Pycnanthemum virginianum                                            |
| Size (height)   | 30 - 75cm                                                           |
| Soil            | Dry – Partially Moist                                               |
| Sun             | Full Sun - Partial Shade                                            |
| Blooming Season | July - September                                                    |
| Pollinators     | Cuckoo bees Halictid bees Sphecid wasps Pearl Cresecent butterflies |