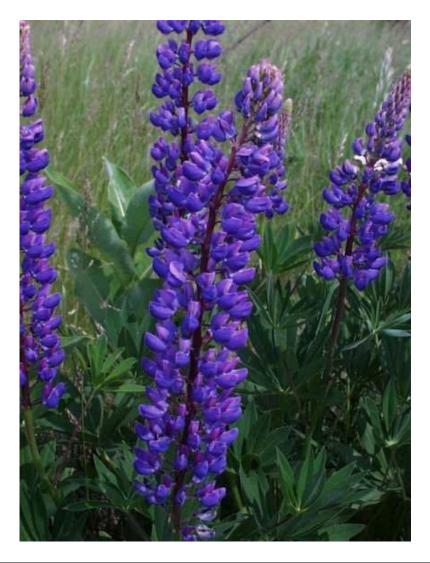

| Common Name     | Wild Blue Lupine                                                                                        |
|-----------------|---------------------------------------------------------------------------------------------------------|
| Latin Name      | Lupinus perennis                                                                                        |
| Size (height)   | 30 - 90 cm                                                                                              |
| Soil            | Dry, well drained soil                                                                                  |
| Sun             | Full Sun - Partial Shade                                                                                |
| Blooming Season |                                                                                                         |
| Pollinators     | Karner Blue Butterfly (Extirpated) (Host) Wild Indigo Duskywing Butterfly (Host) Bumble Bees Mason Bees |