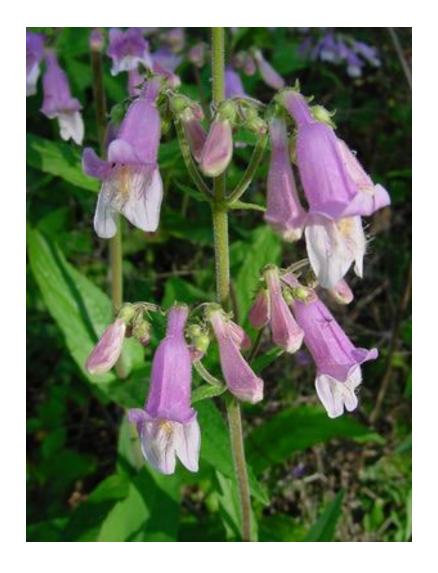

| Common Name     | Hairy Beardtongue                                                                                                                                    |
|-----------------|------------------------------------------------------------------------------------------------------------------------------------------------------|
| Latin Name      | Penstemon hirsutus                                                                                                                                   |
| Size (height)   | 30 - 90cm                                                                                                                                            |
| Soil            | Dry                                                                                                                                                  |
| Sun             | Full Sun - Partial Shade                                                                                                                             |
| Blooming Season | June - July                                                                                                                                          |
| Pollinators     | Attract long-tongued bees and butterflies American Copper Butterfly Blinded Sphinx Moth Mason Bees, e.g. <i>Osmia distincta</i> Small Carpenter Bees |