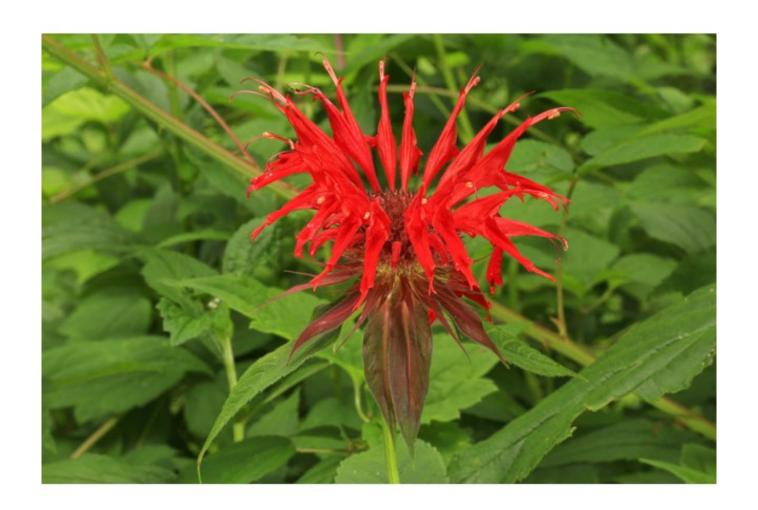

| Common Name     | Oswago tea OR Red Bergamot   |
|-----------------|------------------------------|
| Latin Name      | Monarda didyma               |
| Size (height)   | Up to 150cm                  |
| Soil            | Moist                        |
| Sun             | Part – Full Shade            |
| Blooming Season | May – October                |
| Pollinators     | Bees                         |
|                 | Butterflies                  |
|                 | Hummingbirds – Ruby Throated |

| Common Name     | Wild Bergamot                                                                                              |
|-----------------|------------------------------------------------------------------------------------------------------------|
| Latin Name      | Monarda fistulosa                                                                                          |
| Size (height)   | 60 - 120 cm                                                                                                |
| Soil            | Dry                                                                                                        |
| Sun             | Full Sun - Partial Shade                                                                                   |
| Blooming Season | June – September                                                                                           |
| Pollinators     | American Copper Butterfly Blinded Sphinx Moth Mason Bees, e.g. <i>Osmia distincta</i> Small Carpenter Bees |