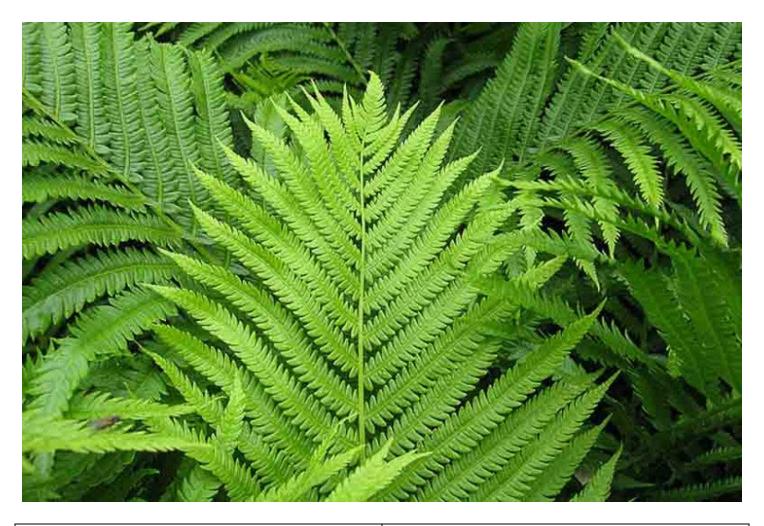

| Common Name     | Ostrich Fern                                                                                                        |
|-----------------|---------------------------------------------------------------------------------------------------------------------|
| Latin Name      | Matteuccia struthiopteris                                                                                           |
| Size (height)   | 60 - 80 cm                                                                                                          |
| Soil            | Moist or Dry                                                                                                        |
| Sun             | Full sun – Full shade                                                                                               |
| Blooming Season | April – November                                                                                                    |
| Pollinators     | These create great habitat for insects, however do not need pollinators because there use spores instead of pollen. |