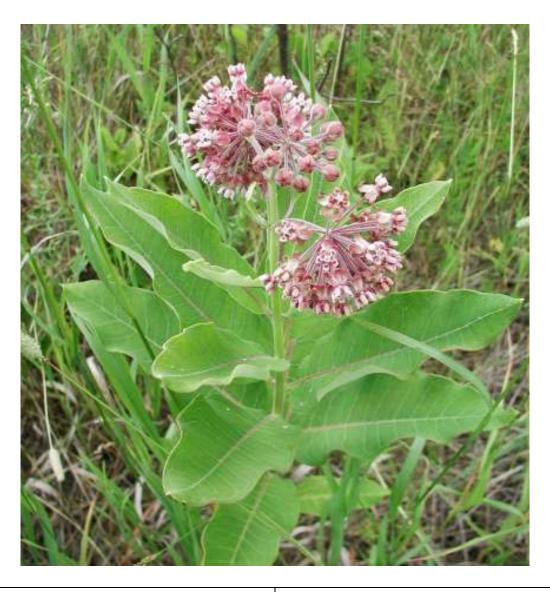

| Common Name     | Common Milkweed                     |
|-----------------|-------------------------------------|
| Latin Name      | Asclepias syrica                    |
| Size (height)   | 90 - 150cm                          |
| Soil            | Dry - Moist                         |
| Sun             | Full Sun                            |
| Blooming Season | June – August                       |
| Pollinators     | Monarch Butterfly (Host)            |
|                 | Great Spangled Fritillary Butterfly |
|                 | Cuckoo Bees                         |
|                 | Leafcutter Bees                     |