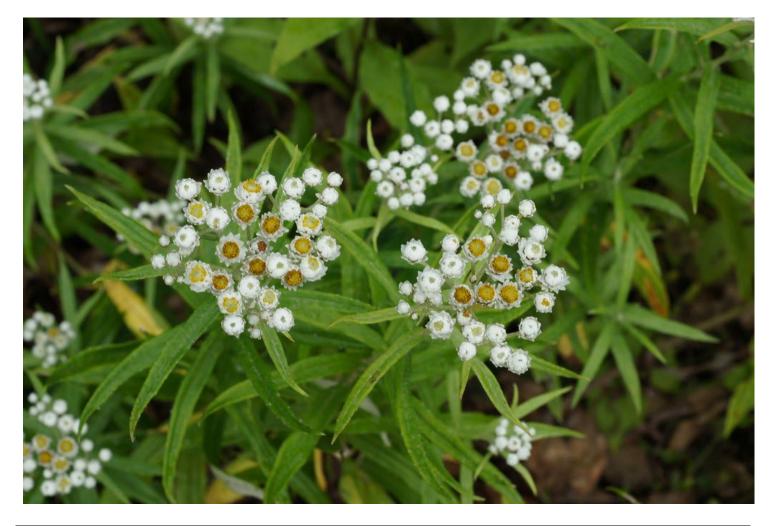

| Common Name     | Pearly Everlasting                                                               |
|-----------------|----------------------------------------------------------------------------------|
| Latin Name      | Anaphalis margaritacea                                                           |
| Size (height)   | 30 – 90 cm                                                                       |
| Soil            | Dry                                                                              |
| Sun             | Full Sun - Partial Shade                                                         |
| Blooming Season | July – September                                                                 |
| Pollinators     | American lady (Vanessa virginiensis) (Host) Painted lady (Vanessa cardui) (Host) |