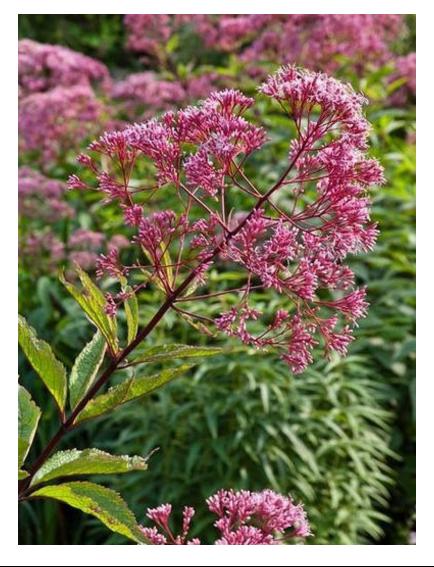

| Common Name     | Spotted Joe-Pye-Weed                                                        |
|-----------------|-----------------------------------------------------------------------------|
| Latin Name      | Eutrochium maculatum                                                        |
| Size (height)   | 60 - 200 cm                                                                 |
| Soil            | Moist                                                                       |
| Sun             | Full Sun - Partial Shade                                                    |
| Blooming Season | July - September                                                            |
| Pollinators     | Ruby Tiger Moth (Host) Red-spotted Purple Butterfly Bumble Bees Cuckoo Bees |