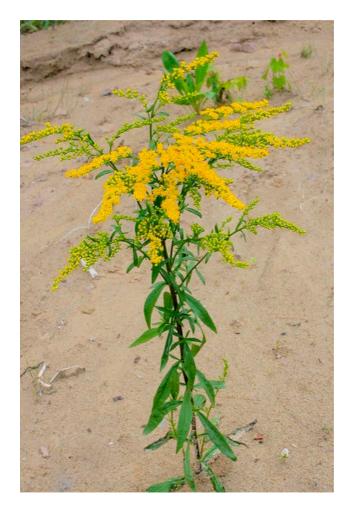

| Common Name     | Early Goldenrod                                                                                              |
|-----------------|--------------------------------------------------------------------------------------------------------------|
| Latin Name      | Solidago juncea                                                                                              |
| Size (height)   | Up to 1 metre Tall                                                                                           |
| Soil            | Dry                                                                                                          |
| Sun             | Full Sun - Partial Shade                                                                                     |
| Blooming Season | June – August                                                                                                |
| Pollinators     | Goldenrod Flower Moth (Host) Pearl Crescent Butterfly Mining Bees, e.g. Hairy-banded Andrena Cellophane Bees |