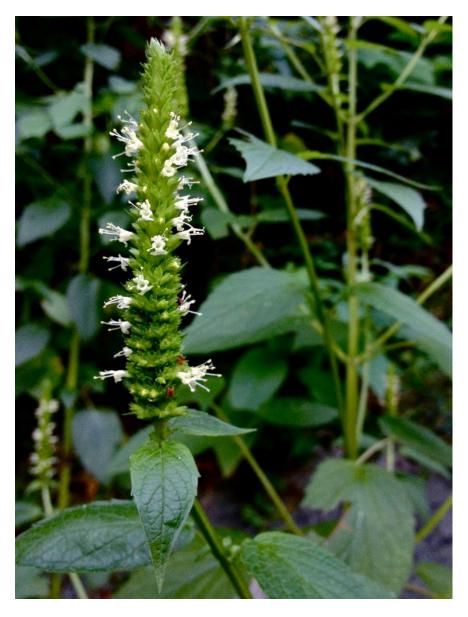

| Common Name     | Yellow Hyssop            |
|-----------------|--------------------------|
| Latin Name      | Agastache nepetoides     |
| Size (height)   | 60 -180 cm               |
| Soil            | Dry - moist              |
| Sun             | Full Sun - Partial Shade |
| Blooming Season | July – September         |
| Pollinators     | Yellow-faced bees        |
|                 | Sweat bees               |
|                 | Bumblebees               |