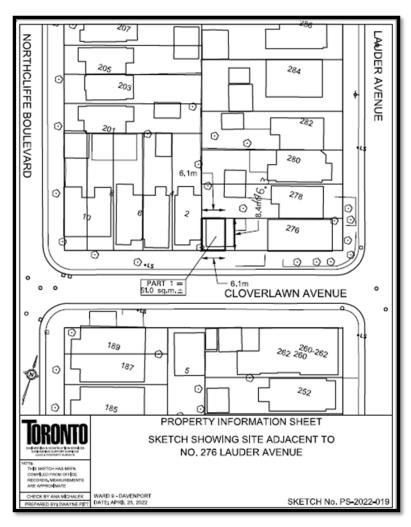

## DELEGATED APPROVAL FORM DECLARE SURPLUS

**TRACKING NO.: 2022-221** 

| Droporod Di                 | Mika Coffron                                                                                                                                                                                                                                                                                                                                                                                                                                                                                                                                                                                                                                                   | Division:                                       | Corporate Real Estate Management            |  |  |  |  |  |  |
|-----------------------------|----------------------------------------------------------------------------------------------------------------------------------------------------------------------------------------------------------------------------------------------------------------------------------------------------------------------------------------------------------------------------------------------------------------------------------------------------------------------------------------------------------------------------------------------------------------------------------------------------------------------------------------------------------------|-------------------------------------------------|---------------------------------------------|--|--|--|--|--|--|
| Prepared By: Date Prepared: | Mike Saffran October 5, 2022                                                                                                                                                                                                                                                                                                                                                                                                                                                                                                                                                                                                                                   | Phone No.:                                      | Corporate Real Estate Management            |  |  |  |  |  |  |
| Purpose:                    | October 5, 2022 Phone No.: (416) 392-7205  To declare surplus the City-owned parcel of land located at the rear of 276 Lauder Avenue and to authorize the invitation of an offer to purchase the property from the owner at 276 Lauder Avenue, (the "Owner").                                                                                                                                                                                                                                                                                                                                                                                                  |                                                 |                                             |  |  |  |  |  |  |
| Property:                   | A parcel of City-owned lands adjacent to 276 Lauder Avenue, shown as Part 1 on Sketch No. PS-2022-019 (the "Property"), also shown on Appendix "A".                                                                                                                                                                                                                                                                                                                                                                                                                                                                                                            |                                                 |                                             |  |  |  |  |  |  |
| Actions:                    | required easements over the entire Property for                                                                                                                                                                                                                                                                                                                                                                                                                                                                                                                                                                                                                |                                                 |                                             |  |  |  |  |  |  |
|                             |                                                                                                                                                                                                                                                                                                                                                                                                                                                                                                                                                                                                                                                                |                                                 |                                             |  |  |  |  |  |  |
|                             | 3. Notice be published in a newspaper in circulation in the area of the Property and be posted on the City's website.                                                                                                                                                                                                                                                                                                                                                                                                                                                                                                                                          |                                                 |                                             |  |  |  |  |  |  |
|                             | process, as set out in Chapter 213 of the City of                                                                                                                                                                                                                                                                                                                                                                                                                                                                                                                                                                                                              |                                                 |                                             |  |  |  |  |  |  |
| Financial Impact:           | There are no financial implications resulting from this approval.  The Chief Financial Officer and Treasurer has reviewed this DAF and agrees with the financial impact information.                                                                                                                                                                                                                                                                                                                                                                                                                                                                           |                                                 |                                             |  |  |  |  |  |  |
| Background:                 | In 1984, the Owner, believing that they had the full ownership of the Property, proceeded to build a double car garage on the Property with the knowledge and approval of the then Borough of York. Borough Officials did not notify the Owner that the Property was acquired by The Corporation of the Borough of York through a municipal tax sale in 1974. The garage has been in place for the last 38 years and was not identified as City-owned until the Owner listed 276 Lauder Avenue for sale on the open market and learned that the Property was not a part of 276 Lauder Avenue. The Property was not acquired through expropriation proceedings. |                                                 |                                             |  |  |  |  |  |  |
| Comments:                   | A circulation to the City's Divisions and Agencies was undertaken to ascertain whether or not there is any municipal interest in retaining the Property. No municipal interest was expressed. Staff of the Housing Secretariat has determined that there is no interest in the Property for affordable housing. Accordingly, it is appropriate that the Property be declared surplus. The Technical Review Committee has reviewed this matter and concurs.                                                                                                                                                                                                     |                                                 |                                             |  |  |  |  |  |  |
|                             |                                                                                                                                                                                                                                                                                                                                                                                                                                                                                                                                                                                                                                                                |                                                 |                                             |  |  |  |  |  |  |
|                             |                                                                                                                                                                                                                                                                                                                                                                                                                                                                                                                                                                                                                                                                |                                                 |                                             |  |  |  |  |  |  |
| Property Details:           | Ward:                                                                                                                                                                                                                                                                                                                                                                                                                                                                                                                                                                                                                                                          | 9 - Davenport                                   |                                             |  |  |  |  |  |  |
|                             | Assessment Roll No.:                                                                                                                                                                                                                                                                                                                                                                                                                                                                                                                                                                                                                                           | 1914-0221-0004800                               |                                             |  |  |  |  |  |  |
|                             | Approximate Size:                                                                                                                                                                                                                                                                                                                                                                                                                                                                                                                                                                                                                                              | Frontage: 6.1 m ( 20.01 ft                      | ±) Depth: 8.4 m (27.56 ft ±)                |  |  |  |  |  |  |
|                             | Approximate Area:                                                                                                                                                                                                                                                                                                                                                                                                                                                                                                                                                                                                                                              | 51.0 m <sup>2</sup> ± (549.0 ft <sup>2</sup> ±) | , -1 - ()                                   |  |  |  |  |  |  |
|                             |                                                                                                                                                                                                                                                                                                                                                                                                                                                                                                                                                                                                                                                                |                                                 |                                             |  |  |  |  |  |  |
|                             | Other Information:  Yes X No Lands are loca                                                                                                                                                                                                                                                                                                                                                                                                                                                                                                                                                                                                                    | Land and building ted within the Green Space Sv | stem or the Parks & Onen Space Areas of the |  |  |  |  |  |  |
|                             | Yes X No Lands are located within the Green Space System or the Parks & Open Space Areas of the Official Plan.                                                                                                                                                                                                                                                                                                                                                                                                                                                                                                                                                 |                                                 |                                             |  |  |  |  |  |  |

Date:

October 4, 2022

Real Estate Law Contact:

Rebecca Hartley/Frank Weng

Revised: July 2, 2020

Appendix "A" - location map & Sketch No. PS-2022-019