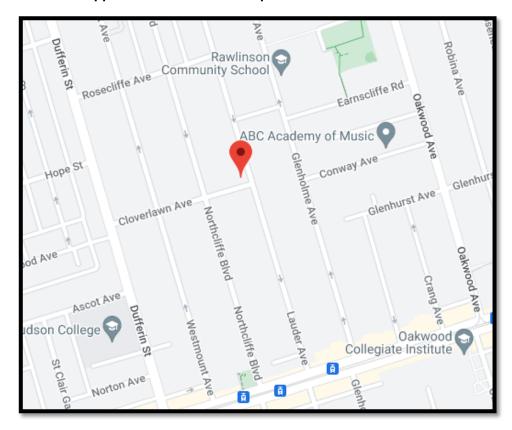

## DELEGATED APPROVAL FORM DECLARE SURPLUS

**TRACKING NO.: 2022-221** 

| Droporod Di                 | Mika Coffron                                                                                                                                                                                                                                                                                                                                                                                                                                                                                                                                                                                                                                                   | Division:                                       | Corporate Real Estate Management            |  |  |  |  |  |  |
|-----------------------------|----------------------------------------------------------------------------------------------------------------------------------------------------------------------------------------------------------------------------------------------------------------------------------------------------------------------------------------------------------------------------------------------------------------------------------------------------------------------------------------------------------------------------------------------------------------------------------------------------------------------------------------------------------------|-------------------------------------------------|---------------------------------------------|--|--|--|--|--|--|
| Prepared By: Date Prepared: | Mike Saffran October 5, 2022                                                                                                                                                                                                                                                                                                                                                                                                                                                                                                                                                                                                                                   | Phone No.:                                      | Corporate Real Estate Management            |  |  |  |  |  |  |
| Purpose:                    | October 5, 2022 Phone No.: (416) 392-7205  To declare surplus the City-owned parcel of land located at the rear of 276 Lauder Avenue and to authorize the invitation of an offer to purchase the property from the owner at 276 Lauder Avenue, (the "Owner").                                                                                                                                                                                                                                                                                                                                                                                                  |                                                 |                                             |  |  |  |  |  |  |
| Property:                   | A parcel of City-owned lands adjacent to 276 Lauder Avenue, shown as Part 1 on Sketch No. PS-2022-019 (the "Property"), also shown on Appendix "A".                                                                                                                                                                                                                                                                                                                                                                                                                                                                                                            |                                                 |                                             |  |  |  |  |  |  |
| Actions:                    | required easements over the entire Property for                                                                                                                                                                                                                                                                                                                                                                                                                                                                                                                                                                                                                |                                                 |                                             |  |  |  |  |  |  |
|                             |                                                                                                                                                                                                                                                                                                                                                                                                                                                                                                                                                                                                                                                                |                                                 |                                             |  |  |  |  |  |  |
|                             | 3. Notice be published in a newspaper in circulation in the area of the Property and be posted on the City's website.                                                                                                                                                                                                                                                                                                                                                                                                                                                                                                                                          |                                                 |                                             |  |  |  |  |  |  |
|                             | process, as set out in Chapter 213 of the City of                                                                                                                                                                                                                                                                                                                                                                                                                                                                                                                                                                                                              |                                                 |                                             |  |  |  |  |  |  |
| Financial Impact:           | There are no financial implications resulting from this approval.  The Chief Financial Officer and Treasurer has reviewed this DAF and agrees with the financial impact information.                                                                                                                                                                                                                                                                                                                                                                                                                                                                           |                                                 |                                             |  |  |  |  |  |  |
| Background:                 | In 1984, the Owner, believing that they had the full ownership of the Property, proceeded to build a double car garage on the Property with the knowledge and approval of the then Borough of York. Borough Officials did not notify the Owner that the Property was acquired by The Corporation of the Borough of York through a municipal tax sale in 1974. The garage has been in place for the last 38 years and was not identified as City-owned until the Owner listed 276 Lauder Avenue for sale on the open market and learned that the Property was not a part of 276 Lauder Avenue. The Property was not acquired through expropriation proceedings. |                                                 |                                             |  |  |  |  |  |  |
| Comments:                   | A circulation to the City's Divisions and Agencies was undertaken to ascertain whether or not there is any municipal interest in retaining the Property. No municipal interest was expressed. Staff of the Housing Secretariat has determined that there is no interest in the Property for affordable housing. Accordingly, it is appropriate that the Property be declared surplus. The Technical Review Committee has reviewed this matter and concurs.                                                                                                                                                                                                     |                                                 |                                             |  |  |  |  |  |  |
|                             |                                                                                                                                                                                                                                                                                                                                                                                                                                                                                                                                                                                                                                                                |                                                 |                                             |  |  |  |  |  |  |
|                             |                                                                                                                                                                                                                                                                                                                                                                                                                                                                                                                                                                                                                                                                |                                                 |                                             |  |  |  |  |  |  |
| Property Details:           | Ward:                                                                                                                                                                                                                                                                                                                                                                                                                                                                                                                                                                                                                                                          | 9 - Davenport                                   |                                             |  |  |  |  |  |  |
|                             | Assessment Roll No.:                                                                                                                                                                                                                                                                                                                                                                                                                                                                                                                                                                                                                                           | 1914-0221-0004800                               |                                             |  |  |  |  |  |  |
|                             | Approximate Size:                                                                                                                                                                                                                                                                                                                                                                                                                                                                                                                                                                                                                                              | Frontage: 6.1 m ( 20.01 ft                      | ±) Depth: 8.4 m (27.56 ft ±)                |  |  |  |  |  |  |
|                             | Approximate Area:                                                                                                                                                                                                                                                                                                                                                                                                                                                                                                                                                                                                                                              | 51.0 m <sup>2</sup> ± (549.0 ft <sup>2</sup> ±) | , -1 - ()                                   |  |  |  |  |  |  |
|                             |                                                                                                                                                                                                                                                                                                                                                                                                                                                                                                                                                                                                                                                                |                                                 |                                             |  |  |  |  |  |  |
|                             | Other Information:  Yes X No Lands are loca                                                                                                                                                                                                                                                                                                                                                                                                                                                                                                                                                                                                                    | Land and building ted within the Green Space Sv | stem or the Parks & Onen Space Areas of the |  |  |  |  |  |  |
|                             | Yes X No Lands are located within the Green Space System or the Parks & Open Space Areas of the Official Plan.                                                                                                                                                                                                                                                                                                                                                                                                                                                                                                                                                 |                                                 |                                             |  |  |  |  |  |  |

Date:

October 4, 2022

Real Estate Law Contact:

Rebecca Hartley/Frank Weng

Revised: July 2, 2020

Appendix "A" - location map & Sketch No. PS-2022-019