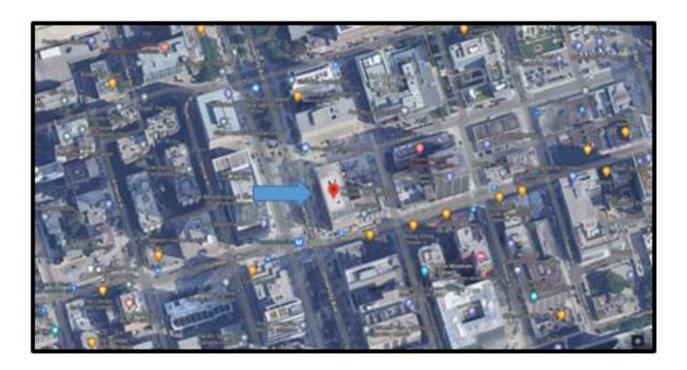

e Mellor            |       |   |        |           |               |                    |                 |               |  |       |        |  |      |  |       |

| DAF Tracking No.: 202          | 2-253                                                   | Date         | Signature                        |  |  |  |
|--------------------------------|---------------------------------------------------------|--------------|----------------------------------|--|--|--|
| X Recommended by: Approved by: | Manager, Real Estate Services<br>Vinette Prescott-Brown | Nov. 3, 2022 | Signed by Vinette Prescott-Brown |  |  |  |
| X Approved by:                 | Director, Transaction Services<br>Alison Folosea        | Nov. 4, 2022 | Signed by Alison Folosea         |  |  |  |

## **Location Map**