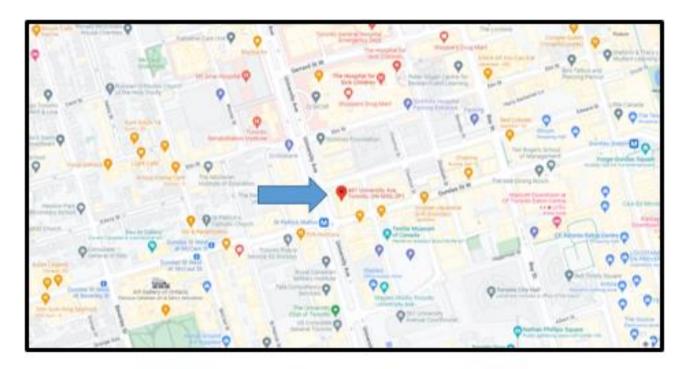

ale Mellor            |       |   |        |           |               |                    |                 |               |  |       |        |  |      |  |       |

| DAF Tracking No.: 202          | 2-253                                                   | Date         | Signature                        |  |  |  |
|--------------------------------|---------------------------------------------------------|--------------|----------------------------------|--|--|--|
| X Recommended by: Approved by: | Manager, Real Estate Services<br>Vinette Prescott-Brown | Nov. 3, 2022 | Signed by Vinette Prescott-Brown |  |  |  |
| X Approved by:                 | Director, Transaction Services<br>Alison Folosea        | Nov. 4, 2022 | Signed by Alison Folosea         |  |  |  |

## **Location Map**