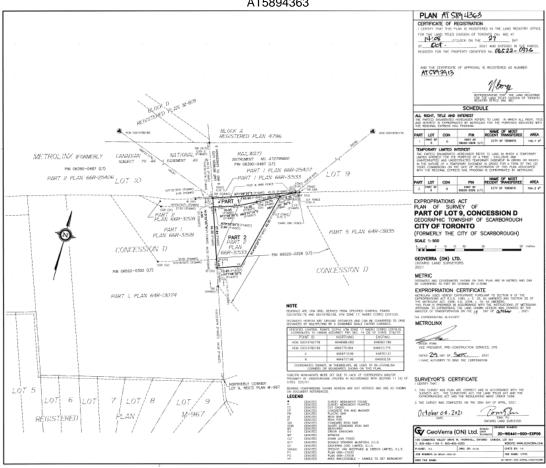

# Appendix "A" Expropriated Property Interests

| Property                                                                                                                                                                                                | PIN Number    | Approximate<br>Area (sq.m)          | Property Interest                                                            |
|---------------------------------------------------------------------------------------------------------------------------------------------------------------------------------------------------------|---------------|-------------------------------------|------------------------------------------------------------------------------|
| 87 Morningside Ave<br>• Part 2 on Expropriation Plan AT5894735<br>• Part 1 on Expropriation Plan AT5894735<br>• Part 3 on Expropriation Plan AT5894735<br>• Parts 4,5,6 on Expropriation Plan AT5894735 | PIN 065220302 | 134.6<br>1,261.7<br>90.5<br>1,513.7 | Fee Simple<br>Temporary Easement<br>Temporary Easement<br>Temporary Easement |
| 90 Morningside Ave<br>• Part 1 on Expropriation Plan AT5894264                                                                                                                                          | PIN 063840299 | 12479.7                             | Temporary Easement                                                           |
| <ul> <li>180 Greyabbey Trail</li> <li>Part 1 on Expropriation Plan AT5894363</li> <li>Part 2 on Expropriation Plan AT5894363</li> </ul>                                                                 | PIN 065220326 | 142.7<br>764.3                      | Fee Simple<br>Temporary Easement                                             |
| 90 Morningside Ave rear<br>• Part 1 on Expropriation Plan AT5898053                                                                                                                                     | PIN 063840300 | 101.9                               | Temporary Easement                                                           |
| 1 Wolcott Ave<br>• Part 2 on Expropriation Plan AT5870500                                                                                                                                               | PIN 064480181 | 184 /1,981                          | Fee Simple                                                                   |

#### Appendix "D" Expropriation Plans

AT5894735

AT5894264

Appendix "D" con'd **Expropriation Plans** 

AT5894363