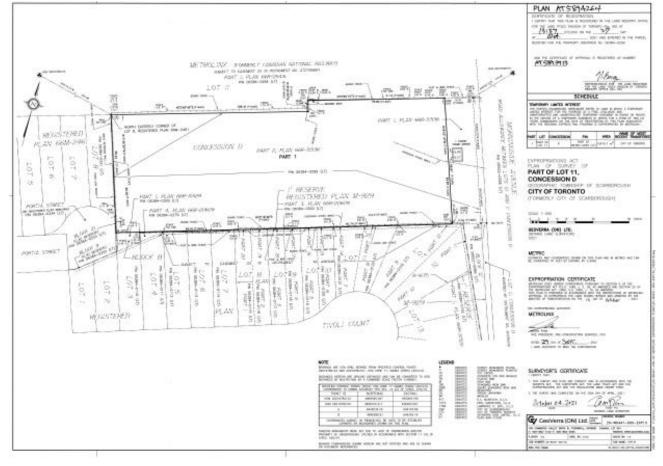

\$82,600.00  | Offer to City subject to payment of any outstanding realty taxes |
| 90 Morningside Ave      | \$278,900.00 | Offer to City subject to payment of any outstanding realty taxes |
| 180 Greyabbey Trail     | \$43,700.00  | Offer to City subject to payment of any outstanding realty taxes |
| 90 Morningside Ave rear | \$2,300.00   | Offer to City subject to payment of any outstanding realty taxes |
| 1 Wolcott Ave           | \$85,800.00  | Offer to City subject to payment of any outstanding realty taxes |
| Total                   | \$493,300.00 |                                                                  |

## Appendix "C" Location Maps

# 87 & 90 Morningside Ave, 180 Greyabbey Trail



## 1 Wolcott Avenue



#### Appendix "D" Expropriation Plans

AT5894735



AT5894264



Appendix "D" con'd **Expropriation Plans** 

AT5894363



#### AT5898053



### Appendix "D" con'd Expropriation Plans

AT5870500