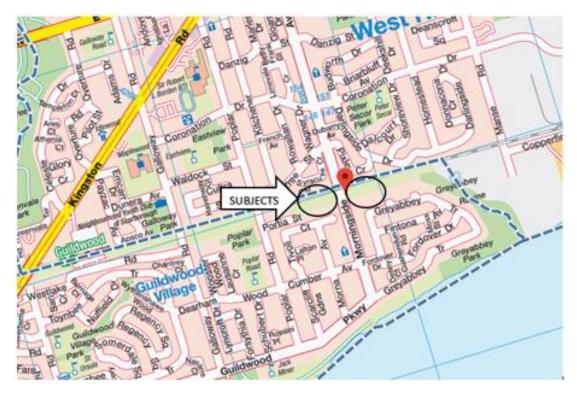

## Appendix "C" Location Maps

# 87 & 90 Morningside Ave, 180 Greyabbey Trail

# Appendix "A" Expropriated Property Interests

| Property                                                                                                                                                                                                | PIN Number    | Approximate<br>Area (sq.m)          | Property Interest                                                            |
|---------------------------------------------------------------------------------------------------------------------------------------------------------------------------------------------------------|---------------|-------------------------------------|------------------------------------------------------------------------------|
| 87 Morningside Ave<br>• Part 2 on Expropriation Plan AT5894735<br>• Part 1 on Expropriation Plan AT5894735<br>• Part 3 on Expropriation Plan AT5894735<br>• Parts 4,5,6 on Expropriation Plan AT5894735 | PIN 065220302 | 134.6<br>1,261.7<br>90.5<br>1,513.7 | Fee Simple<br>Temporary Easement<br>Temporary Easement<br>Temporary Easement |
| 90 Morningside Ave<br>• Part 1 on Expropriation Plan AT5894264                                                                                                                                          | PIN 063840299 | 12479.7                             | Temporary Easement                                                           |
| <ul> <li>180 Greyabbey Trail</li> <li>Part 1 on Expropriation Plan AT5894363</li> <li>Part 2 on Expropriation Plan AT5894363</li> </ul>                                                                 | PIN 065220326 | 142.7<br>764.3                      | Fee Simple<br>Temporary Easement                                             |
| 90 Morningside Ave rear<br>• Part 1 on Expropriation Plan AT5898053                                                                                                                                     | PIN 063840300 | 101.9                               | Temporary Easement                                                           |
| 1 Wolcott Ave<br>• Part 2 on Expropriation Plan AT5870500                                                                                                                                               | PIN 064480181 | 184 /1,981                          | Fee Simple                                                                   |