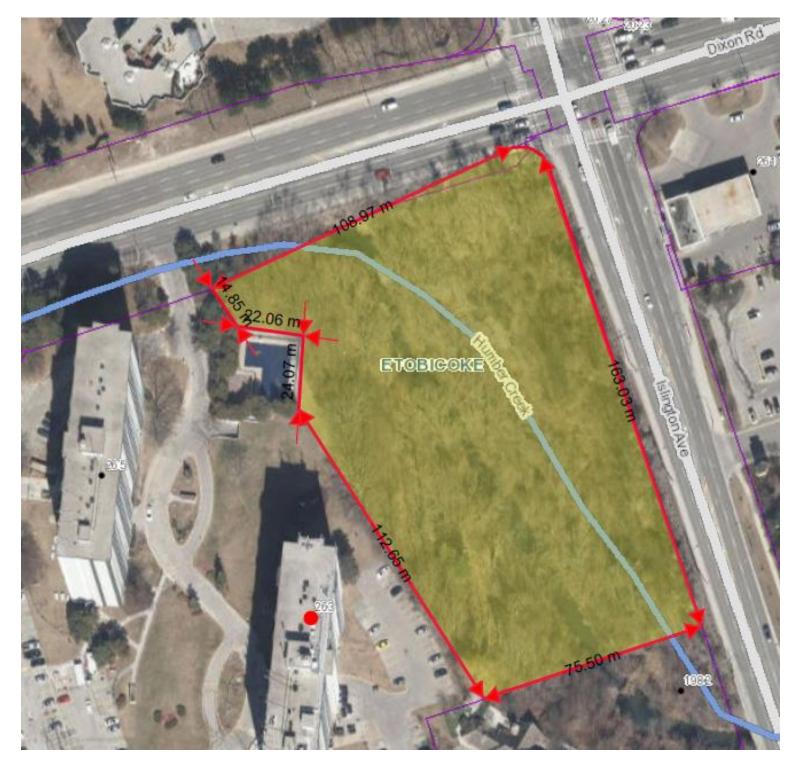

## DELEGATED APPROVAL FORM

DIRECTOR, REAL ESTATE SERVICES MANAGER, REAL ESTATE SERVICES

| Approve             | Approved pursuant to the Delegated Authority contained in Article 2 of City of Toronto Municipal Code Chapter 213, Real Property                                                                                                                                                                                                                                                                                                                                                                                                                                                                                                                                                                                                                                                                                                                                                                                                                                                                                                                                                                                                                                                                                                                                                                                                                                                                                                                                                                                                                                                                                                                                                                                                                                                                                                                                                                                                                                                                                                                                                                                         |                                                 |                                                                                                              |  |  |  |
|---------------------|--------------------------------------------------------------------------------------------------------------------------------------------------------------------------------------------------------------------------------------------------------------------------------------------------------------------------------------------------------------------------------------------------------------------------------------------------------------------------------------------------------------------------------------------------------------------------------------------------------------------------------------------------------------------------------------------------------------------------------------------------------------------------------------------------------------------------------------------------------------------------------------------------------------------------------------------------------------------------------------------------------------------------------------------------------------------------------------------------------------------------------------------------------------------------------------------------------------------------------------------------------------------------------------------------------------------------------------------------------------------------------------------------------------------------------------------------------------------------------------------------------------------------------------------------------------------------------------------------------------------------------------------------------------------------------------------------------------------------------------------------------------------------------------------------------------------------------------------------------------------------------------------------------------------------------------------------------------------------------------------------------------------------------------------------------------------------------------------------------------------------|-------------------------------------------------|--------------------------------------------------------------------------------------------------------------|--|--|--|
| Prepared By:        | Miles Argue                                                                                                                                                                                                                                                                                                                                                                                                                                                                                                                                                                                                                                                                                                                                                                                                                                                                                                                                                                                                                                                                                                                                                                                                                                                                                                                                                                                                                                                                                                                                                                                                                                                                                                                                                                                                                                                                                                                                                                                                                                                                                                              | Division:                                       | Corporate Real Estate Management                                                                             |  |  |  |
| Date Prepared:      | October 31, 2022                                                                                                                                                                                                                                                                                                                                                                                                                                                                                                                                                                                                                                                                                                                                                                                                                                                                                                                                                                                                                                                                                                                                                                                                                                                                                                                                                                                                                                                                                                                                                                                                                                                                                                                                                                                                                                                                                                                                                                                                                                                                                                         | Phone No.:                                      | 416-397-7522                                                                                                 |  |  |  |
| Purpose<br>Property | To obtain authority to enter into a license agreement (the "Licence Agreement") with Akelius Canada Ltd. (the "Licensor"), with respect to the property municipally known as 263 and 265 Dixon Road, Toronto (the "Property") for the purpose of repairing an existing City sanitary sewer line and two storm sewer lines (the "Work").  Part of the property municipally known as 263 and 265 Dixon Road, legally described as Part Lot 21, Concession A FTH, as in EB258283, except Parts 3, 4 & 5 on 64R2202; Etobicoke, City of Toronto as shown outlined in red attached hereto as Schedule "A" (the "Licensed Area")                                                                                                                                                                                                                                                                                                                                                                                                                                                                                                                                                                                                                                                                                                                                                                                                                                                                                                                                                                                                                                                                                                                                                                                                                                                                                                                                                                                                                                                                                               |                                                 |                                                                                                              |  |  |  |
| Actions             | Authority be granted to enter into the state of the | he Licence Agreement widing such other terms as | ith the Licensor, substantially on the major terms and deemed appropriate by the approving authority herein, |  |  |  |
| Financial Impact    | There is no financial impact. The Licens                                                                                                                                                                                                                                                                                                                                                                                                                                                                                                                                                                                                                                                                                                                                                                                                                                                                                                                                                                                                                                                                                                                                                                                                                                                                                                                                                                                                                                                                                                                                                                                                                                                                                                                                                                                                                                                                                                                                                                                                                                                                                 | se is for nominal conside                       | ration.                                                                                                      |  |  |  |
|                     | The Chief Financial Officer and Treasu identified in the Financial Impact section                                                                                                                                                                                                                                                                                                                                                                                                                                                                                                                                                                                                                                                                                                                                                                                                                                                                                                                                                                                                                                                                                                                                                                                                                                                                                                                                                                                                                                                                                                                                                                                                                                                                                                                                                                                                                                                                                                                                                                                                                                        |                                                 | F and agrees with the financial implications as                                                              |  |  |  |
| Comments            | The City's infrastructure located on the Property include a failed outfall and exposed sanitary sewer in Humber Creek, west of the intersection of Dixon Road and Islington Avenue (see attached sketch and map). While the City retains an easement over part of the Property for maintaining the sanitary sewer, additional lands are required for the Work. The City and Damis Properties Inc., Sabel Holdings Limited, Briarcrest Apartments Limited, and Microbjo Properties Inc., all carrying on business in partnership as "Briarcrest Manor" (the " <b>Previous Licensor</b> ") entered into a licence agreement and a licence extension agreement (collectively, the " <b>Original Licence</b> ") to permit the City to perform both urgent and planned state-of-good-repair work to the City's infrastructure, including the storage of all necessary vehicles, machinery, and equipment, and to remove and/or replace trees, plants, soil, fill, and perform erosion-control works to protect and preserve the City's infrastructure.  The Original Licence expired on June 30, 2022, and the Previous Licensor transferred the Property to the Licensor on February 23, 2022. Engineering and Construction Services has advised that further repairs to the City's infrastructure will need to be carried out until the end of August 2023.                                                                                                                                                                                                                                                                                                                                                                                                                                                                                                                                                                                                                                                                                                                                                                 |                                                 |                                                                                                              |  |  |  |
| Terms               | Term: Ten (10) months from November 1, 2022 to August 31, 2023.  All other terms and conditions contained in the Original Licence, other than the term, shall remain the same.                                                                                                                                                                                                                                                                                                                                                                                                                                                                                                                                                                                                                                                                                                                                                                                                                                                                                                                                                                                                                                                                                                                                                                                                                                                                                                                                                                                                                                                                                                                                                                                                                                                                                                                                                                                                                                                                                                                                           |                                                 |                                                                                                              |  |  |  |
| Property Details    | Ward:                                                                                                                                                                                                                                                                                                                                                                                                                                                                                                                                                                                                                                                                                                                                                                                                                                                                                                                                                                                                                                                                                                                                                                                                                                                                                                                                                                                                                                                                                                                                                                                                                                                                                                                                                                                                                                                                                                                                                                                                                                                                                                                    | 2 – Etobicoke Centre                            |                                                                                                              |  |  |  |
|                     | Assessment Roll No.:                                                                                                                                                                                                                                                                                                                                                                                                                                                                                                                                                                                                                                                                                                                                                                                                                                                                                                                                                                                                                                                                                                                                                                                                                                                                                                                                                                                                                                                                                                                                                                                                                                                                                                                                                                                                                                                                                                                                                                                                                                                                                                     | 19 19 026 490 021 00                            |                                                                                                              |  |  |  |
|                     | Approximate Size:                                                                                                                                                                                                                                                                                                                                                                                                                                                                                                                                                                                                                                                                                                                                                                                                                                                                                                                                                                                                                                                                                                                                                                                                                                                                                                                                                                                                                                                                                                                                                                                                                                                                                                                                                                                                                                                                                                                                                                                                                                                                                                        |                                                 | ± (354 ft x 534 ft (irreg.) ±)                                                                               |  |  |  |
|                     | Approximate Area:                                                                                                                                                                                                                                                                                                                                                                                                                                                                                                                                                                                                                                                                                                                                                                                                                                                                                                                                                                                                                                                                                                                                                                                                                                                                                                                                                                                                                                                                                                                                                                                                                                                                                                                                                                                                                                                                                                                                                                                                                                                                                                        | 15,452 m <sup>2</sup> ± (166,323 f              |                                                                                                              |  |  |  |
|                     | Other Information:                                                                                                                                                                                                                                                                                                                                                                                                                                                                                                                                                                                                                                                                                                                                                                                                                                                                                                                                                                                                                                                                                                                                                                                                                                                                                                                                                                                                                                                                                                                                                                                                                                                                                                                                                                                                                                                                                                                                                                                                                                                                                                       | 10,702 111 ± (100,0231                          | ·· -/                                                                                                        |  |  |  |
|                     | Other information.                                                                                                                                                                                                                                                                                                                                                                                                                                                                                                                                                                                                                                                                                                                                                                                                                                                                                                                                                                                                                                                                                                                                                                                                                                                                                                                                                                                                                                                                                                                                                                                                                                                                                                                                                                                                                                                                                                                                                                                                                                                                                                       |                                                 |                                                                                                              |  |  |  |

SCHEDULE "A"

SKETCH OF *LICENSED AREA* 

SCHEDULE "B"

MAP SHOWING PROPERTY LOCATION