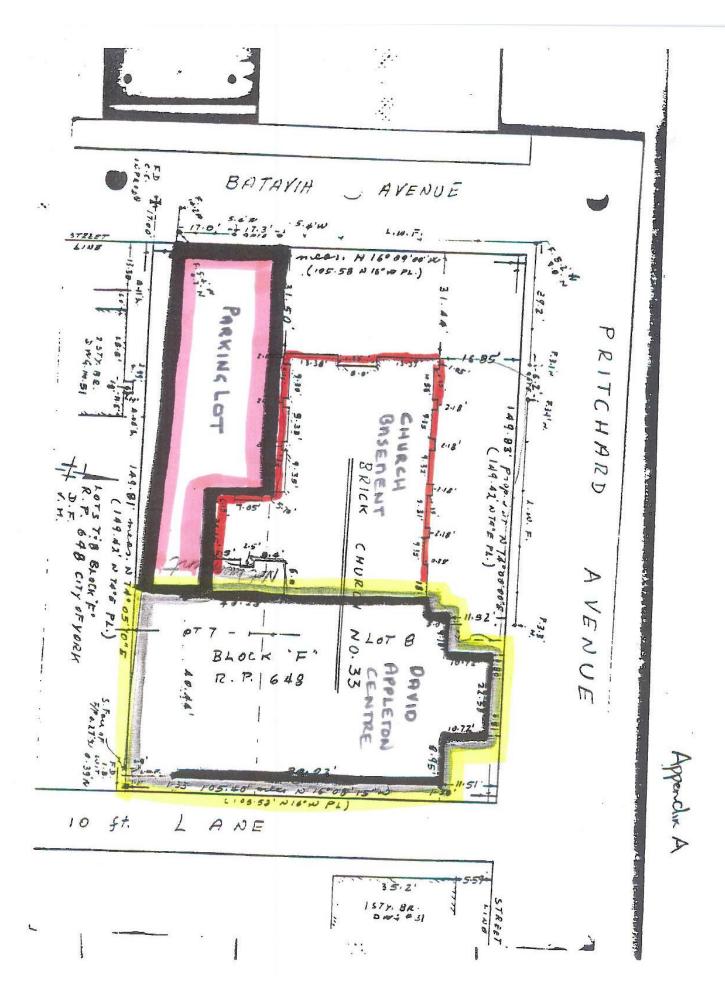

## Leased Premises:

Approximately 6,125 square feet of rentable space at 33 Pritchard Avenue, (York) City of Toronto, including the use of parking lot, church basement, and landscaped area.

## Amended Provisions:

The City is to be responsible for the following:

- snow cleaning of the parking lot, sidewalk , and walkway to be done only from Monday to Saturday
- prompt maintenance of all exterior lighting
- lawn care, and, at least once annually in the fall, leaf removal from the building's eves troughs
- cleaning of the metered flow tank, located at the entrance to the parking lot, a minimum of once every two years
- the necessary cleaning and caretaking, and all cleaning and washroom supplies as required in the use of Church basement