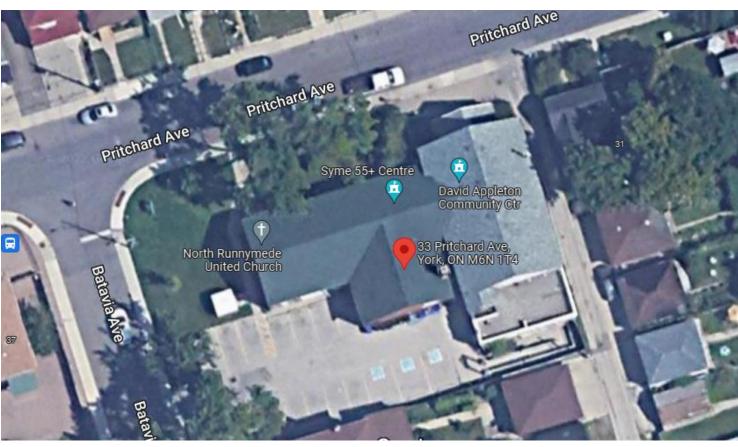

## Leased Premises:

Approximately 6,125 square feet of rentable space at 33 Pritchard Avenue, (York) City of Toronto, including the use of parking lot, church basement, and landscaped area.