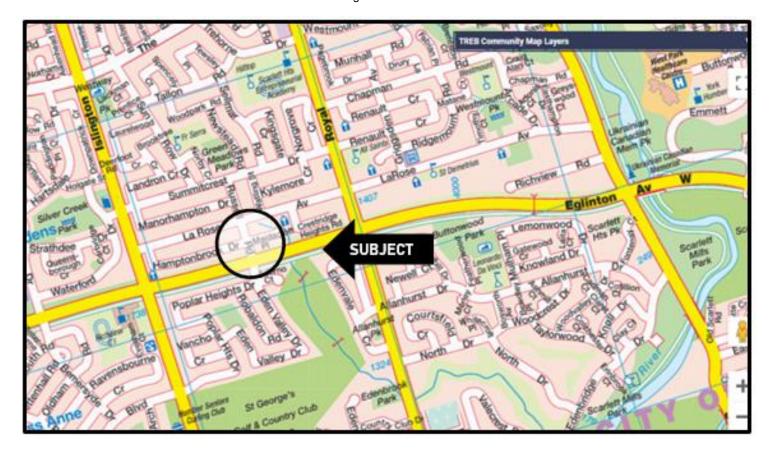

anager, Real Estate Services<br>Vinette Prescott-Brown | Dec. 13, 2022 | Signed by Vinette Prescott-Brown |
| X Approved by:                 | Director, Real Estate Services<br>Alison Folosea        | Dec. 13, 2022 | Signed by Alison Folosea         |

## APPENDIX "A" EXPROPRIATED PROPERTY INTERESTS

| Property                                                                    | PIN Number     | Approximate<br>Area (sq.m) | Property Interest  |
|-----------------------------------------------------------------------------|----------------|----------------------------|--------------------|
| 4452 Eglinton Avenue West  • Parts 1, 2 & 7 on Expropriation Plan AT5941573 | PIN 07384-0237 | 11,192.8                   | Permanent Easement |

# APPENDIX "B" LOCATION MAP

4452 Eglinton Avenue West



### APPENDIX "C" EXPROPRIATION PLAN

#### AT5941573