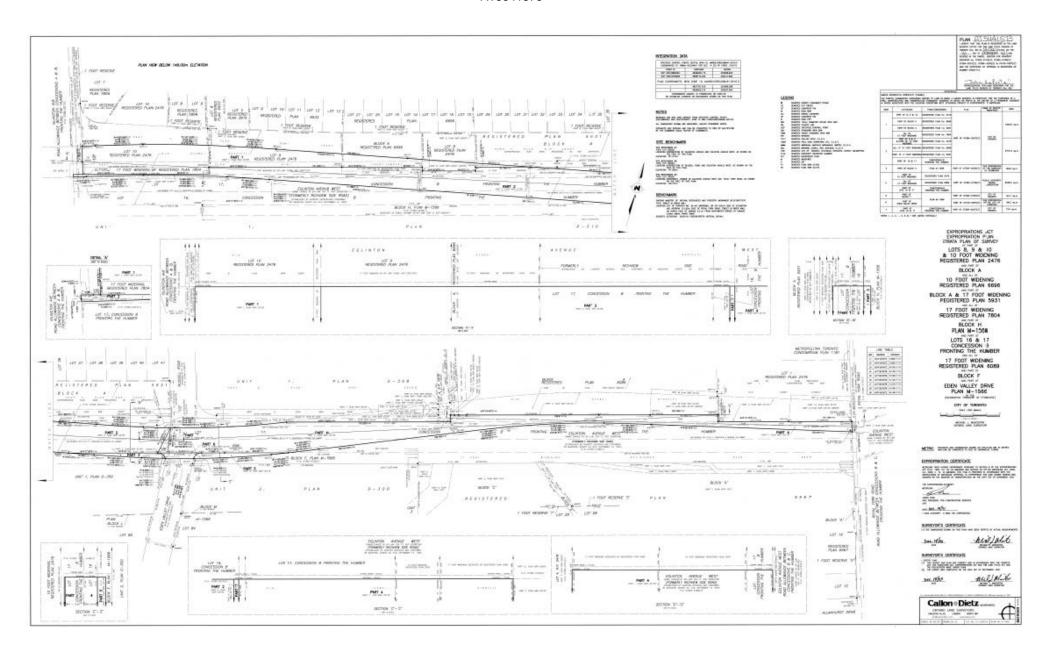

| Dec. 13, 2022 | Signed by Vinette Prescott-Brown |
| X Approved by:                 | Director, Real Estate Services<br>Alison Folosea        | Dec. 13, 2022 | Signed by Alison Folosea         |

## APPENDIX "A" EXPROPRIATED PROPERTY INTERESTS

| Property                                                                    | PIN Number     | Approximate<br>Area (sq.m) | Property Interest  |
|-----------------------------------------------------------------------------|----------------|----------------------------|--------------------|
| 4452 Eglinton Avenue West  • Parts 1, 2 & 7 on Expropriation Plan AT5941573 | PIN 07384-0237 | 11,192.8                   | Permanent Easement |

# APPENDIX "B" LOCATION MAP

4452 Eglinton Avenue West



### APPENDIX "C" EXPROPRIATION PLAN

#### AT5941573