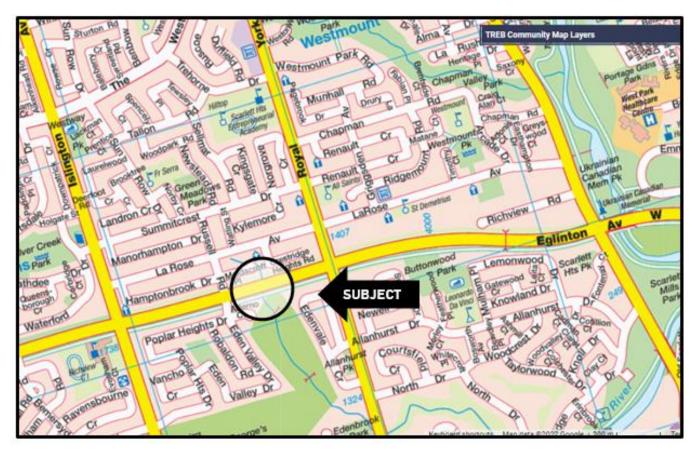

r>Alison Folosea        | Nov. 29, 2022 | Signed by Alison Folosea         |  |

## APPENDIX "A" EXPROPRIATED PROPERTY INTERESTS

| Property                                             | PIN Number     | Approximate<br>Area (sq.m) | Property Interest  |
|------------------------------------------------------|----------------|----------------------------|--------------------|
| Eden Valley Drive                                    | PIN 07383-0193 |                            |                    |
| Parts 1, 2, 3 & 6 on Expropriation Plan<br>AT5941489 |                | 3,051.6                    | Permanent Easement |
| Parts 4 & 5 on Expropriation Plan AT5941489          |                | 932.4                      | Temporary Easement |

## APPENDIX "B" LOCATION MAP

Eden Valley Drive



#### APPENDIX "C" EXPROPRIATION PLAN