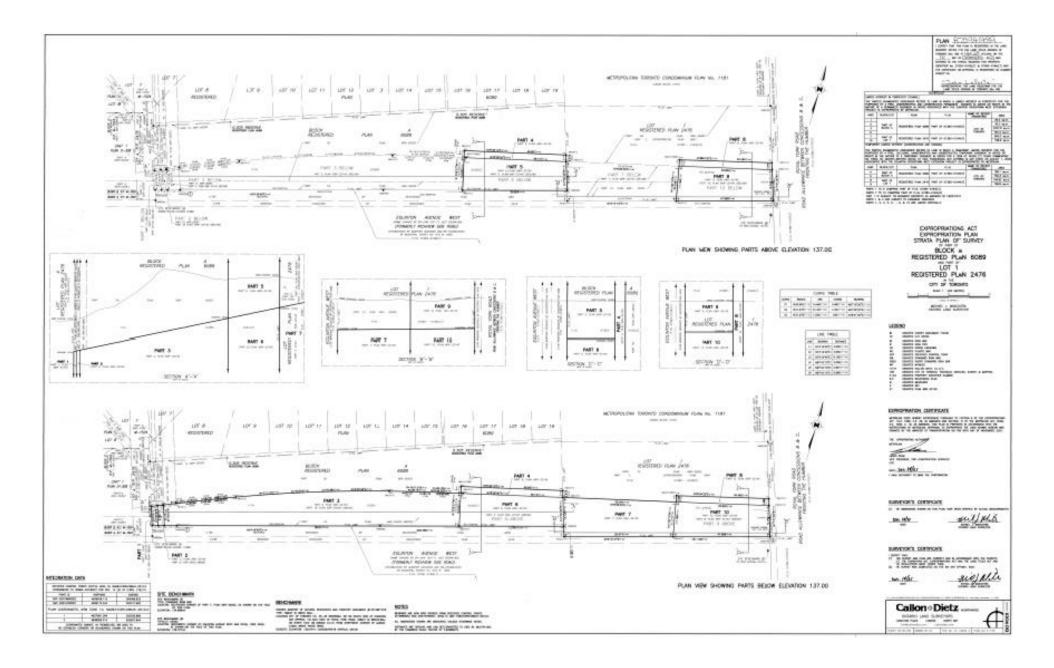

Signed by Alison Folosea         |  |

## APPENDIX "A" EXPROPRIATED PROPERTY INTERESTS

| Property                                             | PIN Number     | Approximate<br>Area (sq.m) | Property Interest  |
|------------------------------------------------------|----------------|----------------------------|--------------------|
| Eden Valley Drive                                    | PIN 07383-0193 |                            |                    |
| Parts 1, 2, 3 & 6 on Expropriation Plan<br>AT5941489 |                | 3,051.6                    | Permanent Easement |
| Parts 4 & 5 on Expropriation Plan AT5941489          |                | 932.4                      | Temporary Easement |

## APPENDIX "B" LOCATION MAP

Eden Valley Drive



#### APPENDIX "C" EXPROPRIATION PLAN