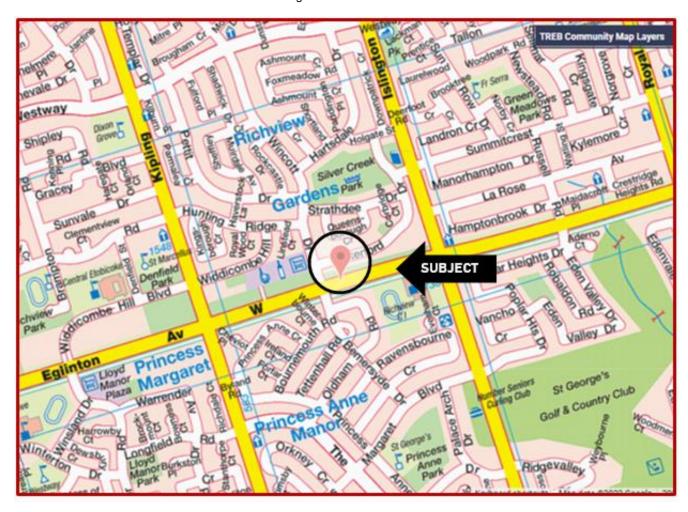

NDIX "A" EXPROPRIATED PROPERTY INTERESTS

| Property                                                              | PIN Number     | Approximate<br>Area (sq.m) | Property Interest  |
|-----------------------------------------------------------------------|----------------|----------------------------|--------------------|
| Eglinton Avenue West                                                  | PIN 07401-0145 |                            |                    |
| • Parts 1, 2, 4, 6, 9, 11, 14 & 15 on<br>Expropriation Plan AT5941512 |                | 9,828.6                    | Permanent Easement |
| • Parts 3, 5, 7, 8, 10, 12 & 13 on Expropriation Plan AT5941512       |                | 3,970.0                    | Temporary Easement |

## APPENDIX "B" LOCATION MAP

Eglinton Avenue West



### APPENDIX "C" EXPROPRIATION PLAN

#### AT5941512