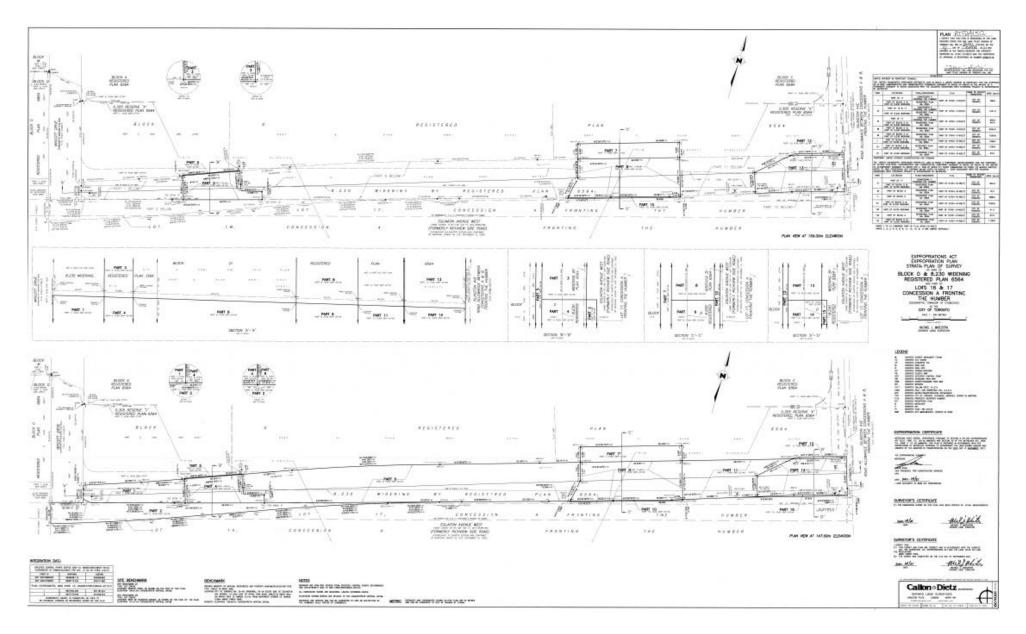

| PIN Number     | Approximate<br>Area (sq.m) | Property Interest  |
|-----------------------------------------------------------------------|----------------|----------------------------|--------------------|
| Eglinton Avenue West                                                  | PIN 07401-0145 |                            |                    |
| • Parts 1, 2, 4, 6, 9, 11, 14 & 15 on<br>Expropriation Plan AT5941512 |                | 9,828.6                    | Permanent Easement |
| • Parts 3, 5, 7, 8, 10, 12 & 13 on Expropriation Plan AT5941512       |                | 3,970.0                    | Temporary Easement |

## APPENDIX "B" LOCATION MAP

Eglinton Avenue West



### APPENDIX "C" EXPROPRIATION PLAN

#### AT5941512