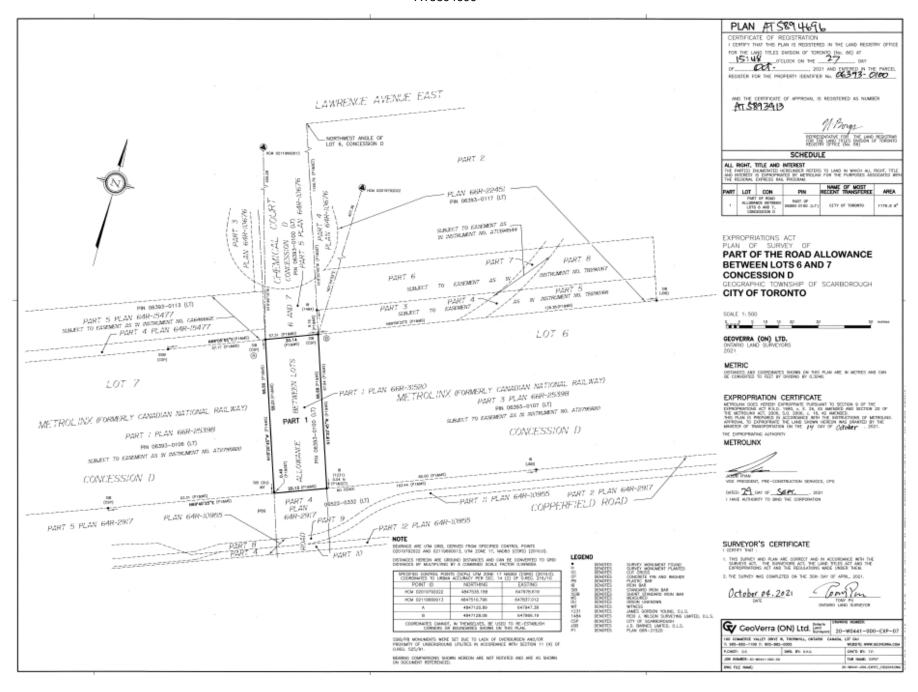

### APPENDIX "C" EXPROPRIATION PLAN

#### AT5894696

## APPENDIX "A" EXPROPRIATED PROPERTY INTERESTS

| Property                                                                     | PIN Number     | Approximate<br>Area (sq.m) | Property Interest |
|------------------------------------------------------------------------------|----------------|----------------------------|-------------------|
| UnOpened Road ROW – Chemical Court  • Part 1 on Expropriation Plan AT5894696 | PIN 06393-0100 | 1,178.8                    | Fee Simple        |