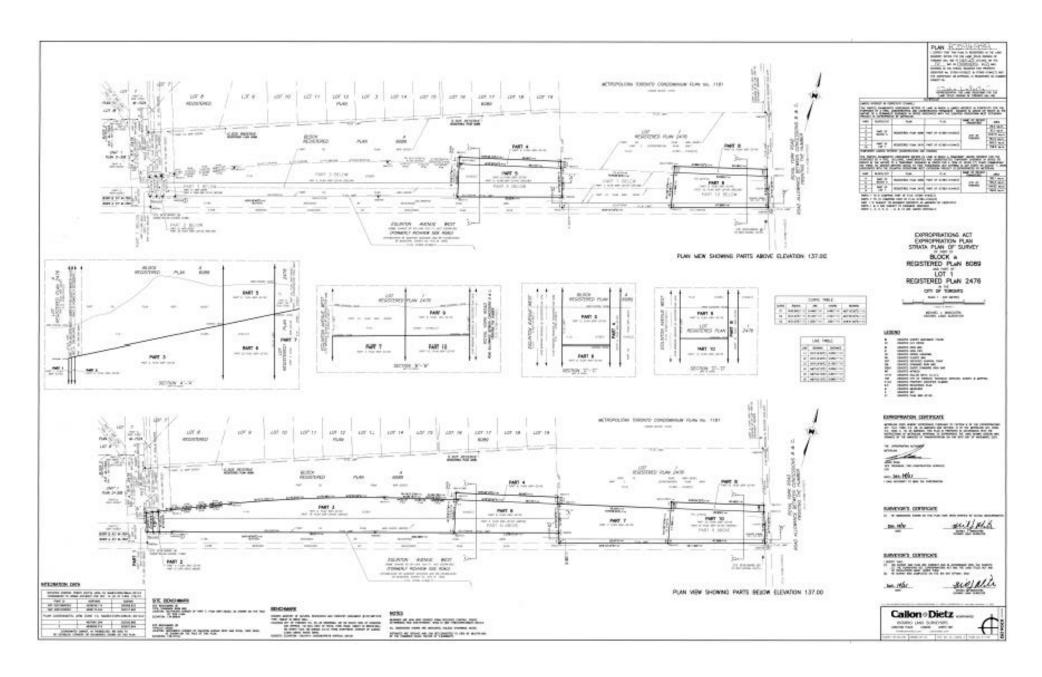

losea        | Dec. 13, 2022 | Signed by Alison Folosea         |

## APPENDIX "A" EXPROPRIATED PROPERTY INTERESTS

| Property                                     | PIN Number     | Approximate<br>Area (sq.m) | Property Interest  |
|----------------------------------------------|----------------|----------------------------|--------------------|
| Eden Valley Drive                            | PIN 07383-0194 |                            |                    |
| Parts 7 & 10 on Expropriation Plan AT5941489 |                | 1,751.8                    | Permanent Easement |
| Parts 8 & 9 on Expropriation Plan AT5941489  |                | 905.4                      | Temporary Easement |

# APPENDIX "B" LOCATION MAP

Eden Valley Drive



### APPENDIX "C" EXPROPRIATION PLAN

#### AT5941489