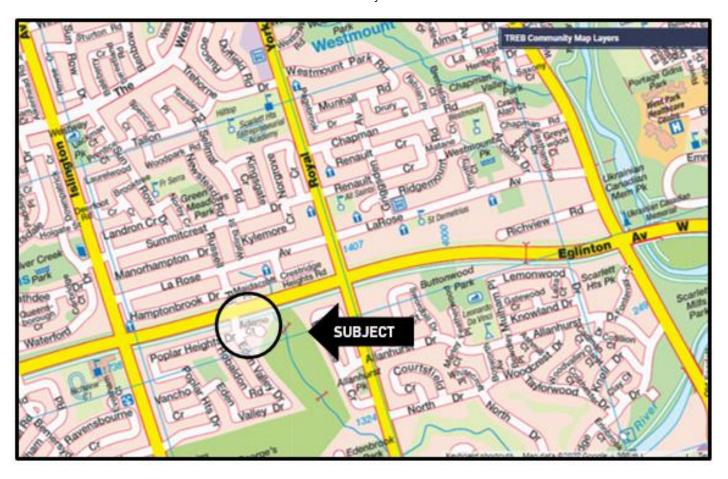

| Director, Real Estate Services<br>Alison Folosea        | Dec. 13, 2022 | Signed by Alison Folosea         |

## APPENDIX "A" EXPROPRIATED PROPERTY INTERESTS

| Property                                     | PIN Number     | Approximate<br>Area (sq.m) | Property Interest  |
|----------------------------------------------|----------------|----------------------------|--------------------|
| Eden Valley Drive                            | PIN 07383-0194 |                            |                    |
| Parts 7 & 10 on Expropriation Plan AT5941489 |                | 1,751.8                    | Permanent Easement |
| Parts 8 & 9 on Expropriation Plan AT5941489  |                | 905.4                      | Temporary Easement |

# APPENDIX "B" LOCATION MAP

Eden Valley Drive



### APPENDIX "C" EXPROPRIATION PLAN

#### AT5941489