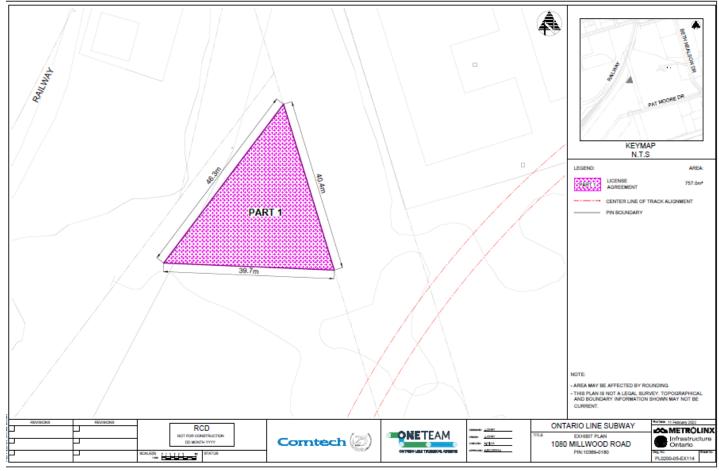

2 of 16

| Don | Valley Crossing PINs | Waln  | nsley Brook Crossing PINs |
|-----|----------------------|-------|---------------------------|
| 1   | 10382-0066           | <br>1 | 10369-0225                |
| 2   | 10369-0217           | <br>2 | 10369-0180                |
| 3   | 10382-0123           | <br>3 | 10369-0020                |
| 4   | 10382-0126           | <br>4 | 10369-0239                |
| 5   | 10382-0192           | <br>5 | 10369-0220                |
| 6   | 10382-0079           | <br>6 | 10369-0221                |
| 7   | 10382-0191           | <br>  |                           |
| 8   | 10382-0061           | <br>  |                           |
| 9   | 10382-0067           | <br>  |                           |
| 10  | 10382-0058           | <br>  |                           |
| 11  | 10382-0055           | <br>  |                           |
| 12  | 10382-0057           | <br>  |                           |
| 13  | 10382-0194           | <br>  |                           |
| 14  | 10382-0062           | <br>  |                           |
| 15  | 10382-0193           | <br>  |                           |
|     |                      | <br>  |                           |
|     |                      |       |                           |