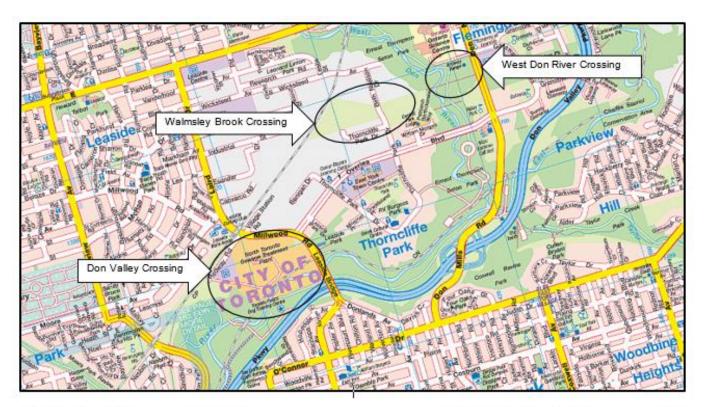

## **CITY MANAGER**

| Approve          | Approved pursuant to the Delegated Authority contained in Article 2 of City of Toronto Municipal Code Chapter 213, Real Property                                                                                                                                                                                                                                                                                                                                                                                                                                                                                                                                                                                                                                                                                                                                                                                                                                                                                                                                                                                                                                                                                                                                                                                                                                                                                                                                                                                                                                                                                              |            |                                  |  |  |  |
|------------------|-------------------------------------------------------------------------------------------------------------------------------------------------------------------------------------------------------------------------------------------------------------------------------------------------------------------------------------------------------------------------------------------------------------------------------------------------------------------------------------------------------------------------------------------------------------------------------------------------------------------------------------------------------------------------------------------------------------------------------------------------------------------------------------------------------------------------------------------------------------------------------------------------------------------------------------------------------------------------------------------------------------------------------------------------------------------------------------------------------------------------------------------------------------------------------------------------------------------------------------------------------------------------------------------------------------------------------------------------------------------------------------------------------------------------------------------------------------------------------------------------------------------------------------------------------------------------------------------------------------------------------|------------|----------------------------------|--|--|--|
| Prepared By:     | epared By: Trixy Pugh Division: Corporate Real Est                                                                                                                                                                                                                                                                                                                                                                                                                                                                                                                                                                                                                                                                                                                                                                                                                                                                                                                                                                                                                                                                                                                                                                                                                                                                                                                                                                                                                                                                                                                                                                            |            | Corporate Real Estate Management |  |  |  |
| Date Prepared:   | February 3, 2023                                                                                                                                                                                                                                                                                                                                                                                                                                                                                                                                                                                                                                                                                                                                                                                                                                                                                                                                                                                                                                                                                                                                                                                                                                                                                                                                                                                                                                                                                                                                                                                                              | Phone No.: | (416) 392-8160                   |  |  |  |
| Purpose          | To obtain authority for the City to enter into a licence (the "Licence") with Metrolinx for lands in the Thorncliffe Area, for the purposes of all works and uses in connection with the construction of the Ontario Line Project (the "Project").                                                                                                                                                                                                                                                                                                                                                                                                                                                                                                                                                                                                                                                                                                                                                                                                                                                                                                                                                                                                                                                                                                                                                                                                                                                                                                                                                                            |            |                                  |  |  |  |
| Property         | Lands located in the Thorncliffe Area, divided into Don Valley Crossing, Walmsley Brook Crossing and West Don River Crossing (collectively, the "Licensed Area") in Appendix "A".                                                                                                                                                                                                                                                                                                                                                                                                                                                                                                                                                                                                                                                                                                                                                                                                                                                                                                                                                                                                                                                                                                                                                                                                                                                                                                                                                                                                                                             |            |                                  |  |  |  |
| Actions          | 1. Authority be granted to enter into the Licence with Metrolinx, substantially on the major terms and conditions set out below, and including such other terms as deemed appropriate by the approving authority herein, and in a form satisfactory to the City Solicitor.                                                                                                                                                                                                                                                                                                                                                                                                                                                                                                                                                                                                                                                                                                                                                                                                                                                                                                                                                                                                                                                                                                                                                                                                                                                                                                                                                    |            |                                  |  |  |  |
| Financial Impact | The City will receive total licence fee revenues of \$6,907,996 (plus HST) over the thirty five (35) month term of the agreement. Revenues will be directed to the 2022 Council Approved Operating Budget for Corporate Real Estate Management under cost centre in FA1379 and functional area code 3220200000, and will be included in future operating budget submissions for Council consideration.         Revenues remitted to the City for each fiscal year is as follows:         Year       Amount:         2023       \$2,171,084         2024       \$2,368,456         2025       \$2,368,456         Total       \$6,907,996 (plus HST)    The Chief Financial Officer and Treasurer has reviewed this DAF and agrees with the financial implications as identified in the Financial Impact section.                                                                                                                                                                                                                                                                                                                                                                                                                                                                                                                                                                                                                                                                                                                                                                                                              |            |                                  |  |  |  |
| Comments         | <ul> <li>Transit Commission to enter into the Real Estate Protocol and Land Valuation Principles for Subways and GO Expansion Programs with Metrolinx. The General Terms and Conditions for Real Estate Protocol for Property Acquisitions and Dispositions Relating to Subway Projects in the City of Toronto (the "RE Protocol"), was executed on June 16, 2022. The RE Protocol provides a clear process for the parties to follow relating to the acquisition, ownership and disposition of real property between the parties, both temporary and permanent interests, required for the Subways Program, which includes the Scarborough Subway Extension, the Ontario Line and the Yonge North Subway Extension.</li> <li>Metrolinx requires the Licence for expansion of the rail corridor, which includes advanced works, construction access, staging and storage, and utility work. Some of the Licensed Area is subject to be transferred to Metrolinx by way of fee simple or permanent easement. Staff from Parks, Forestry &amp; Recreation, Transportation Services, Engineering &amp; Construction Services, Toronto Water and Toronto and Region Conservation Authority have no objection the granting of the Licence. The form of the Licence is substantially in the form appended to the RE Protocol.</li> <li>Real Estate Services staff considers the proposed fee and other terms and conditions of the Licence to be fair, reasonable and reflective of market rates.</li> <li>Term: For temporary requirements only, thirty-five (35) months, with options to extend up to a maximum of six</li> </ul> |            |                                  |  |  |  |
| Terms            |                                                                                                                                                                                                                                                                                                                                                                                                                                                                                                                                                                                                                                                                                                                                                                                                                                                                                                                                                                                                                                                                                                                                                                                                                                                                                                                                                                                                                                                                                                                                                                                                                               |            |                                  |  |  |  |
|                  | <ul> <li>(6) additional years, upon six (6) months prior written notice to the City.</li> <li>For interests with permanent requirements, the initial term, with one (1) option to extend for a period up to twelve (12) months, or the Licensed Area is transferred to Metrolinx by way of fee simple transfer or permanent easement, whichever is the latter, upon six (6) months prior written notice to the City.</li> <li>Fee: \$6,907,996 (plus HST) for the thirty-five (35) month term</li> </ul>                                                                                                                                                                                                                                                                                                                                                                                                                                                                                                                                                                                                                                                                                                                                                                                                                                                                                                                                                                                                                                                                                                                      |            |                                  |  |  |  |
| Property Details | Ward:     10 – Toronto-Danforth       15 – Don Valley West     16 – Don Valley East                                                                                                                                                                                                                                                                                                                                                                                                                                                                                                                                                                                                                                                                                                                                                                                                                                                                                                                                                                                                                                                                                                                                                                                                                                                                                                                                                                                                                                                                                                                                           |            |                                  |  |  |  |
|                  | Approximate Size:                                                                                                                                                                                                                                                                                                                                                                                                                                                                                                                                                                                                                                                                                                                                                                                                                                                                                                                                                                                                                                                                                                                                                                                                                                                                                                                                                                                                                                                                                                                                                                                                             |            |                                  |  |  |  |
|                  | Approximate Area:                                                                                                                                                                                                                                                                                                                                                                                                                                                                                                                                                                                                                                                                                                                                                                                                                                                                                                                                                                                                                                                                                                                                                                                                                                                                                                                                                                                                                                                                                                                                                                                                             |            |                                  |  |  |  |
|                  |                                                                                                                                                                                                                                                                                                                                                                                                                                                                                                                                                                                                                                                                                                                                                                                                                                                                                                                                                                                                                                                                                                                                                                                                                                                                                                                                                                                                                                                                                                                                                                                                                               |            |                                  |  |  |  |

2 of 16

| Don | Valley Crossing PINs | Waln  | nsley Brook Crossing PINs |
|-----|----------------------|-------|---------------------------|
| 1   | 10382-0066           | <br>1 | 10369-0225                |
| 2   | 10369-0217           | <br>2 | 10369-0180                |
| 3   | 10382-0123           | <br>3 | 10369-0020                |
| 4   | 10382-0126           | <br>4 | 10369-0239                |
| 5   | 10382-0192           | <br>5 | 10369-0220                |
| 6   | 10382-0079           | <br>6 | 10369-0221                |
| 7   | 10382-0191           | <br>  |                           |
| 8   | 10382-0061           | <br>  |                           |
| 9   | 10382-0067           | <br>  |                           |
| 10  | 10382-0058           | <br>  |                           |
| 11  | 10382-0055           | <br>  |                           |
| 12  | 10382-0057           | <br>  |                           |
| 13  | 10382-0194           | <br>  |                           |
| 14  | 10382-0062           | <br>  |                           |
| 15  | 10382-0193           | <br>  |                           |
|     |                      | <br>  |                           |
|     |                      |       |                           |

## Walmsley Brook Crossing PINS

West Don River Crossing PINS