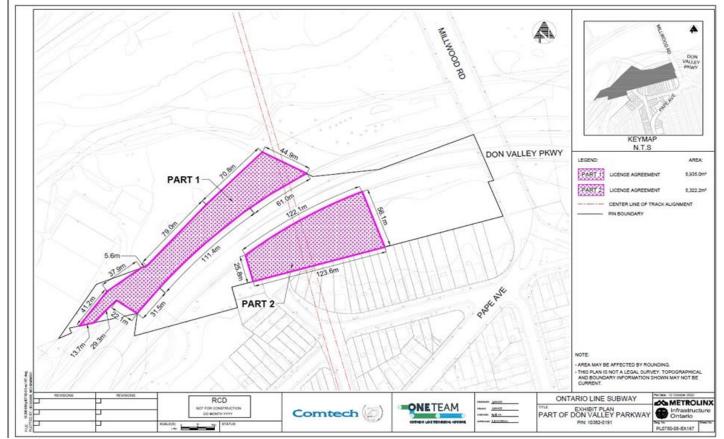

2 of 16

| Don | Valley Crossing PINs | Waln  | nsley Brook Crossing PINs |
|-----|----------------------|-------|---------------------------|
| 1   | 10382-0066           | <br>1 | 10369-0225                |
| 2   | 10369-0217           | <br>2 | 10369-0180                |
| 3   | 10382-0123           | <br>3 | 10369-0020                |
| 4   | 10382-0126           | <br>4 | 10369-0239                |
| 5   | 10382-0192           | <br>5 | 10369-0220                |
| 6   | 10382-0079           | <br>6 | 10369-0221                |
| 7   | 10382-0191           | <br>  |                           |
| 8   | 10382-0061           | <br>  |                           |
| 9   | 10382-0067           | <br>  |                           |
| 10  | 10382-0058           | <br>  |                           |
| 11  | 10382-0055           | <br>  |                           |
| 12  | 10382-0057           | <br>  |                           |
| 13  | 10382-0194           | <br>  |                           |
| 14  | 10382-0062           | <br>  |                           |
| 15  | 10382-0193           | <br>  |                           |
|     |                      | <br>  |                           |
|     |                      |       |                           |