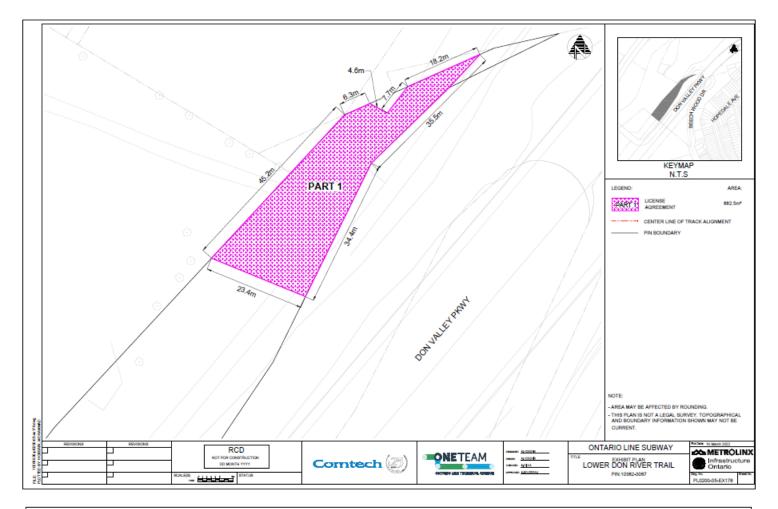

| <br>6 | 10369-0221                |
| 7   | 10382-0191           | <br>  |                           |
| 8   | 10382-0061           | <br>  |                           |
| 9   | 10382-0067           | <br>  |                           |
| 10  | 10382-0058           | <br>  |                           |
| 11  | 10382-0055           | <br>  |                           |
| 12  | 10382-0057           | <br>  |                           |
| 13  | 10382-0194           | <br>  |                           |
| 14  | 10382-0062           | <br>  |                           |
| 15  | 10382-0193           | <br>  |                           |
|     |                      | <br>  |                           |
|     |                      |       |                           |



5 of 16















9 of 16











## Walmsley Brook Crossing PINS















West Don River Crossing PINS