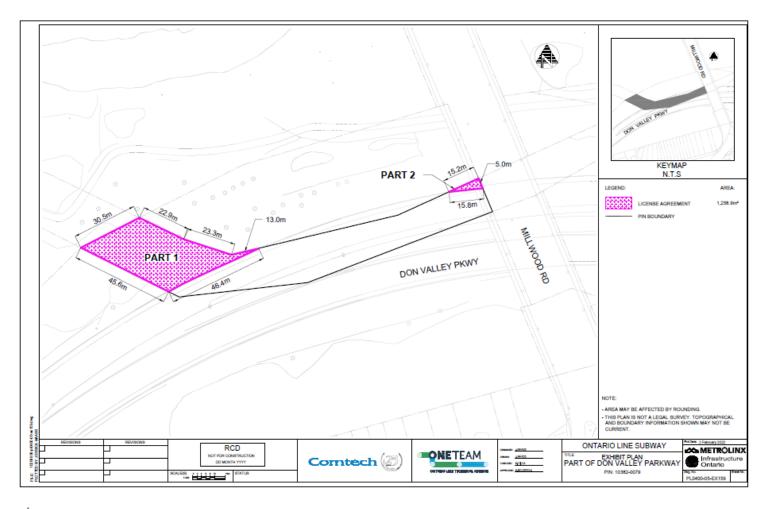

2 of 16

| Don | Valley Crossing PINs | Waln  | nsley Brook Crossing PINs |
|-----|----------------------|-------|---------------------------|
| 1   | 10382-0066           | <br>1 | 10369-0225                |
| 2   | 10369-0217           | <br>2 | 10369-0180                |
| 3   | 10382-0123           | <br>3 | 10369-0020                |
| 4   | 10382-0126           | <br>4 | 10369-0239                |
| 5   | 10382-0192           | <br>5 | 10369-0220                |
| 6   | 10382-0079           | <br>6 | 10369-0221                |
| 7   | 10382-0191           | <br>  |                           |
| 8   | 10382-0061           | <br>  |                           |
| 9   | 10382-0067           | <br>  |                           |
| 10  | 10382-0058           | <br>  |                           |
| 11  | 10382-0055           | <br>  |                           |
| 12  | 10382-0057           | <br>  |                           |
| 13  | 10382-0194           | <br>  |                           |
| 14  | 10382-0062           | <br>  |                           |
| 15  | 10382-0193           | <br>  |                           |
|     |                      | <br>  |                           |
|     |                      |       |                           |