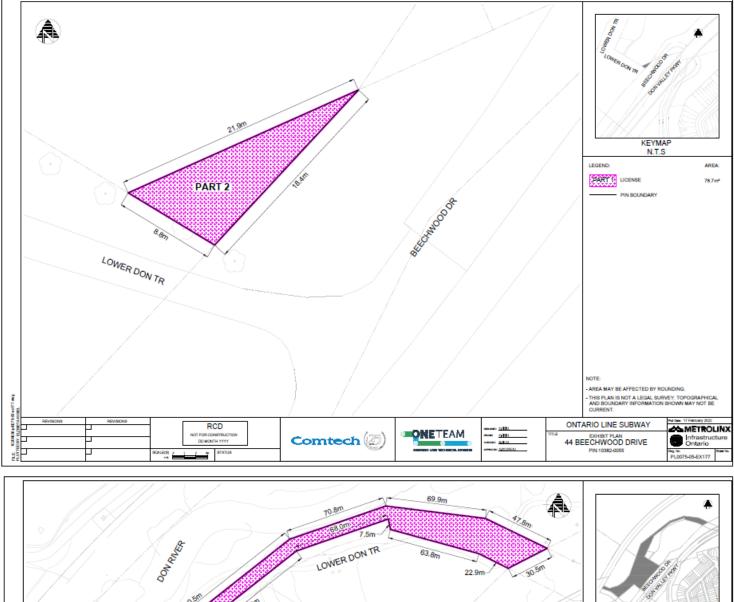

2 of 16

| Don | Valley Crossing PINs | Waln  | nsley Brook Crossing PINs |
|-----|----------------------|-------|---------------------------|
| 1   | 10382-0066           | <br>1 | 10369-0225                |
| 2   | 10369-0217           | <br>2 | 10369-0180                |
| 3   | 10382-0123           | <br>3 | 10369-0020                |
| 4   | 10382-0126           | <br>4 | 10369-0239                |
| 5   | 10382-0192           | <br>5 | 10369-0220                |
| 6   | 10382-0079           | <br>6 | 10369-0221                |
| 7   | 10382-0191           | <br>  |                           |
| 8   | 10382-0061           | <br>  |                           |
| 9   | 10382-0067           | <br>  |                           |
| 10  | 10382-0058           | <br>  |                           |
| 11  | 10382-0055           | <br>  |                           |
| 12  | 10382-0057           | <br>  |                           |
| 13  | 10382-0194           | <br>  |                           |
| 14  | 10382-0062           | <br>  |                           |
| 15  | 10382-0193           | <br>  |                           |
|     |                      | <br>  |                           |
|     |                      |       |                           |