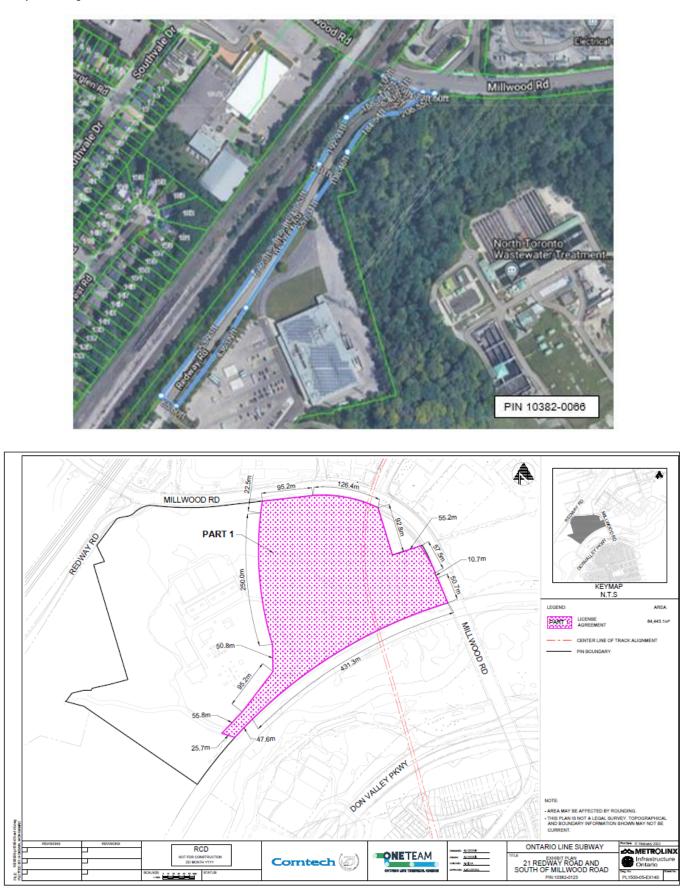

2 of 16

| Don | Valley Crossing PINs | Waln  | nsley Brook Crossing PINs |
|-----|----------------------|-------|---------------------------|
| 1   | 10382-0066           | <br>1 | 10369-0225                |
| 2   | 10369-0217           | <br>2 | 10369-0180                |
| 3   | 10382-0123           | <br>3 | 10369-0020                |
| 4   | 10382-0126           | <br>4 | 10369-0239                |
| 5   | 10382-0192           | <br>5 | 10369-0220                |
| 6   | 10382-0079           | <br>6 | 10369-0221                |
| 7   | 10382-0191           | <br>  |                           |
| 8   | 10382-0061           | <br>  |                           |
| 9   | 10382-0067           | <br>  |                           |
| 10  | 10382-0058           | <br>  |                           |
| 11  | 10382-0055           | <br>  |                           |
| 12  | 10382-0057           | <br>  |                           |
| 13  | 10382-0194           | <br>  |                           |
| 14  | 10382-0062           | <br>  |                           |
| 15  | 10382-0193           | <br>  |                           |
|     |                      | <br>  |                           |
|     |                      |       |                           |