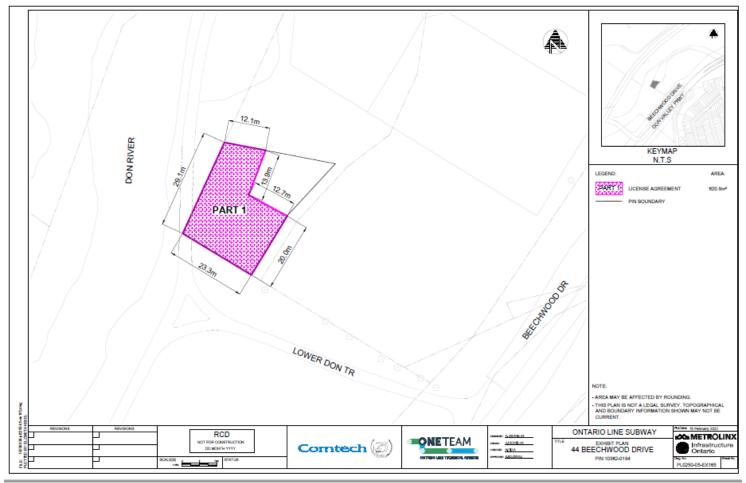

9-0221                |
| 7   | 10382-0191           | <br>  |                           |
| 8   | 10382-0061           | <br>  |                           |
| 9   | 10382-0067           | <br>  |                           |
| 10  | 10382-0058           | <br>  |                           |
| 11  | 10382-0055           | <br>  |                           |
| 12  | 10382-0057           | <br>  |                           |
| 13  | 10382-0194           | <br>  |                           |
| 14  | 10382-0062           | <br>  |                           |
| 15  | 10382-0193           | <br>  |                           |
|     |                      | <br>  |                           |
|     |                      |       |                           |



5 of 16















9 of 16











## Walmsley Brook Crossing PINS















West Don River Crossing PINS