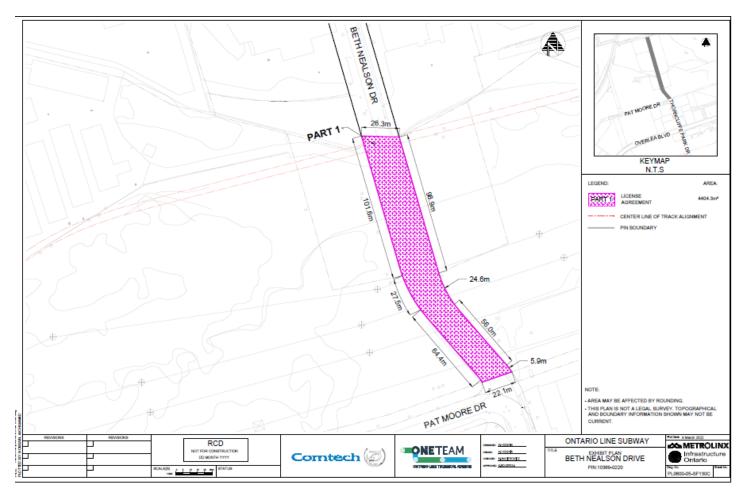

2 of 16

| Don | Valley Crossing PINs | Waln  | nsley Brook Crossing PINs |
|-----|----------------------|-------|---------------------------|
| 1   | 10382-0066           | <br>1 | 10369-0225                |
| 2   | 10369-0217           | <br>2 | 10369-0180                |
| 3   | 10382-0123           | <br>3 | 10369-0020                |
| 4   | 10382-0126           | <br>4 | 10369-0239                |
| 5   | 10382-0192           | <br>5 | 10369-0220                |
| 6   | 10382-0079           | <br>6 | 10369-0221                |
| 7   | 10382-0191           | <br>  |                           |
| 8   | 10382-0061           | <br>  |                           |
| 9   | 10382-0067           | <br>  |                           |
| 10  | 10382-0058           | <br>  |                           |
| 11  | 10382-0055           | <br>  |                           |
| 12  | 10382-0057           | <br>  |                           |
| 13  | 10382-0194           | <br>  |                           |
| 14  | 10382-0062           | <br>  |                           |
| 15  | 10382-0193           | <br>  |                           |
|     |                      | <br>  |                           |
|     |                      |       |                           |