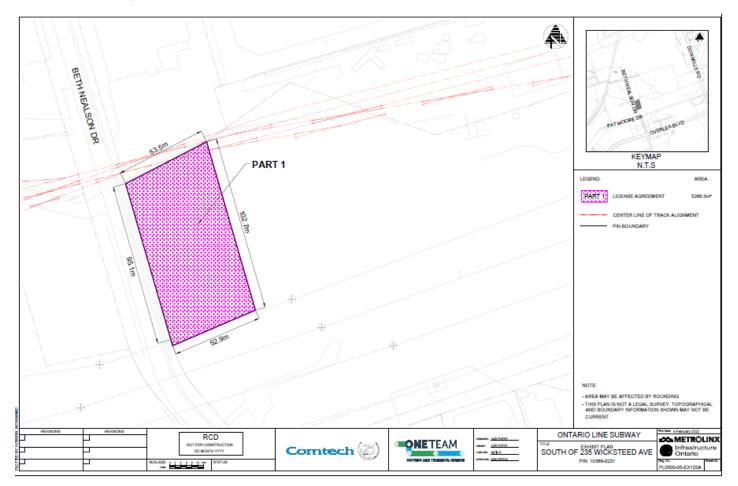

|
| 8   | 10382-0061           | <br>  |                           |
| 9   | 10382-0067           | <br>  |                           |
| 10  | 10382-0058           | <br>  |                           |
| 11  | 10382-0055           | <br>  |                           |
| 12  | 10382-0057           | <br>  |                           |
| 13  | 10382-0194           | <br>  |                           |
| 14  | 10382-0062           | <br>  |                           |
| 15  | 10382-0193           | <br>  |                           |
|     |                      | <br>  |                           |
|     |                      |       |                           |



5 of 16















9 of 16











## Walmsley Brook Crossing PINS















West Don River Crossing PINS