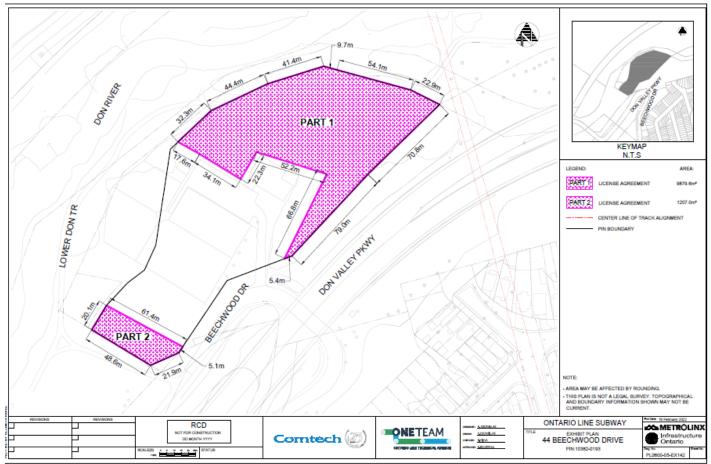

2 of 16

| Don | Valley Crossing PINs | Waln  | nsley Brook Crossing PINs |
|-----|----------------------|-------|---------------------------|
| 1   | 10382-0066           | <br>1 | 10369-0225                |
| 2   | 10369-0217           | <br>2 | 10369-0180                |
| 3   | 10382-0123           | <br>3 | 10369-0020                |
| 4   | 10382-0126           | <br>4 | 10369-0239                |
| 5   | 10382-0192           | <br>5 | 10369-0220                |
| 6   | 10382-0079           | <br>6 | 10369-0221                |
| 7   | 10382-0191           | <br>  |                           |
| 8   | 10382-0061           | <br>  |                           |
| 9   | 10382-0067           | <br>  |                           |
| 10  | 10382-0058           | <br>  |                           |
| 11  | 10382-0055           | <br>  |                           |
| 12  | 10382-0057           | <br>  |                           |
| 13  | 10382-0194           | <br>  |                           |
| 14  | 10382-0062           | <br>  |                           |
| 15  | 10382-0193           | <br>  |                           |
|     |                      | <br>  |                           |
|     |                      |       |                           |