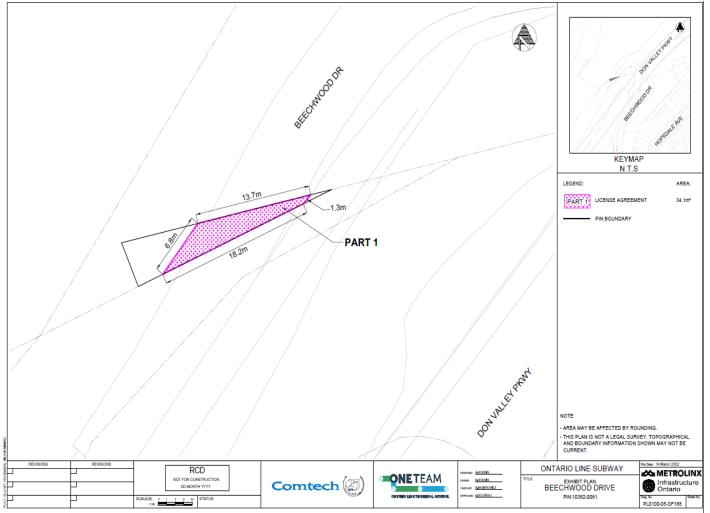

| <br>6 | 10369-0221                |
| 7   | 10382-0191           | <br>  |                           |
| 8   | 10382-0061           | <br>  |                           |
| 9   | 10382-0067           | <br>  |                           |
| 10  | 10382-0058           | <br>  |                           |
| 11  | 10382-0055           | <br>  |                           |
| 12  | 10382-0057           | <br>  |                           |
| 13  | 10382-0194           | <br>  |                           |
| 14  | 10382-0062           | <br>  |                           |
| 15  | 10382-0193           | <br>  |                           |
|     |                      | <br>  |                           |
|     |                      |       |                           |



5 of 16















9 of 16











## Walmsley Brook Crossing PINS















West Don River Crossing PINS