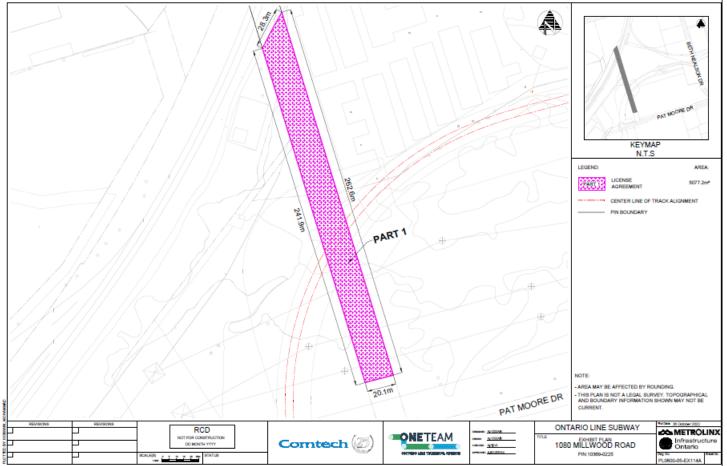

191           | <br>  |                           |
| 8   | 10382-0061           | <br>  |                           |
| 9   | 10382-0067           | <br>  |                           |
| 10  | 10382-0058           | <br>  |                           |
| 11  | 10382-0055           | <br>  |                           |
| 12  | 10382-0057           | <br>  |                           |
| 13  | 10382-0194           | <br>  |                           |
| 14  | 10382-0062           | <br>  |                           |
| 15  | 10382-0193           | <br>  |                           |
|     |                      | <br>  |                           |
|     |                      |       |                           |



5 of 16















9 of 16











## Walmsley Brook Crossing PINS















West Don River Crossing PINS