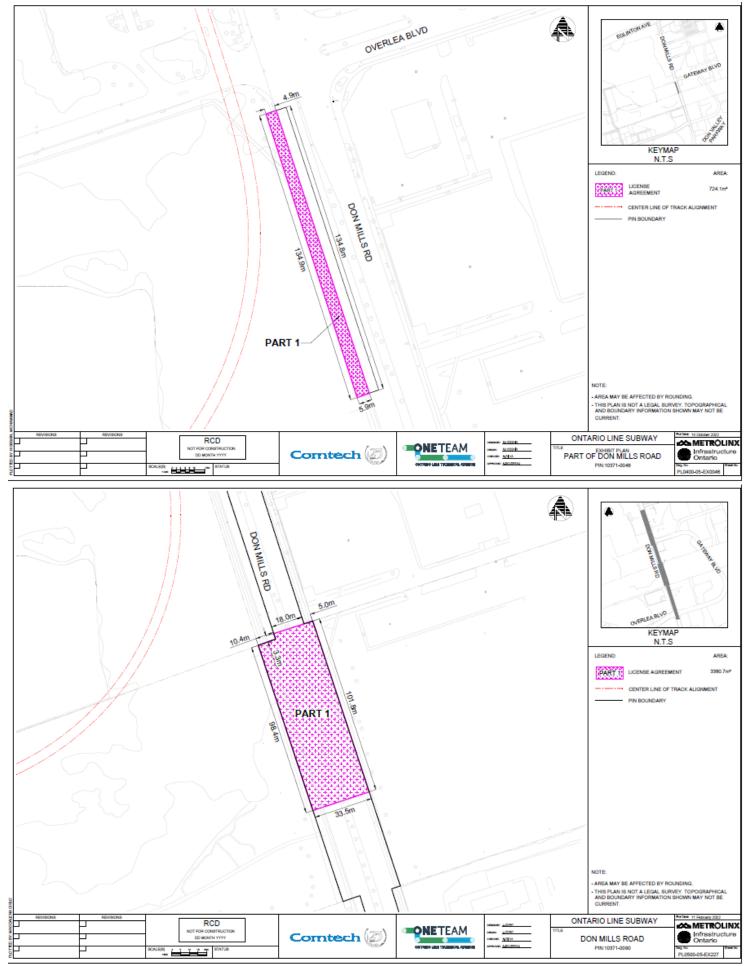

|
| 8   | 10382-0061           | <br>  |                           |
| 9   | 10382-0067           | <br>  |                           |
| 10  | 10382-0058           | <br>  |                           |
| 11  | 10382-0055           | <br>  |                           |
| 12  | 10382-0057           | <br>  |                           |
| 13  | 10382-0194           | <br>  |                           |
| 14  | 10382-0062           | <br>  |                           |
| 15  | 10382-0193           | <br>  |                           |
|     |                      | <br>  |                           |
|     |                      |       |                           |



5 of 16















9 of 16











## Walmsley Brook Crossing PINS















West Don River Crossing PINS