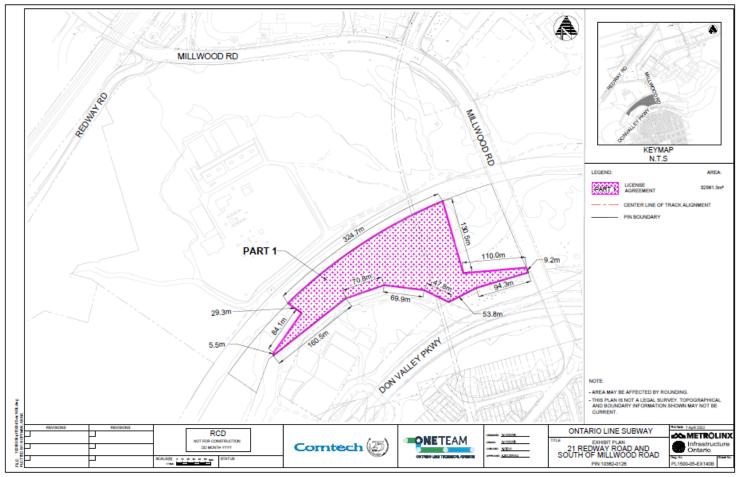

2 of 16

| Don | Valley Crossing PINs | Waln  | nsley Brook Crossing PINs |
|-----|----------------------|-------|---------------------------|
| 1   | 10382-0066           | <br>1 | 10369-0225                |
| 2   | 10369-0217           | <br>2 | 10369-0180                |
| 3   | 10382-0123           | <br>3 | 10369-0020                |
| 4   | 10382-0126           | <br>4 | 10369-0239                |
| 5   | 10382-0192           | <br>5 | 10369-0220                |
| 6   | 10382-0079           | <br>6 | 10369-0221                |
| 7   | 10382-0191           | <br>  |                           |
| 8   | 10382-0061           | <br>  |                           |
| 9   | 10382-0067           | <br>  |                           |
| 10  | 10382-0058           | <br>  |                           |
| 11  | 10382-0055           | <br>  |                           |
| 12  | 10382-0057           | <br>  |                           |
| 13  | 10382-0194           | <br>  |                           |
| 14  | 10382-0062           | <br>  |                           |
| 15  | 10382-0193           | <br>  |                           |
|     |                      | <br>  |                           |
|     |                      |       |                           |