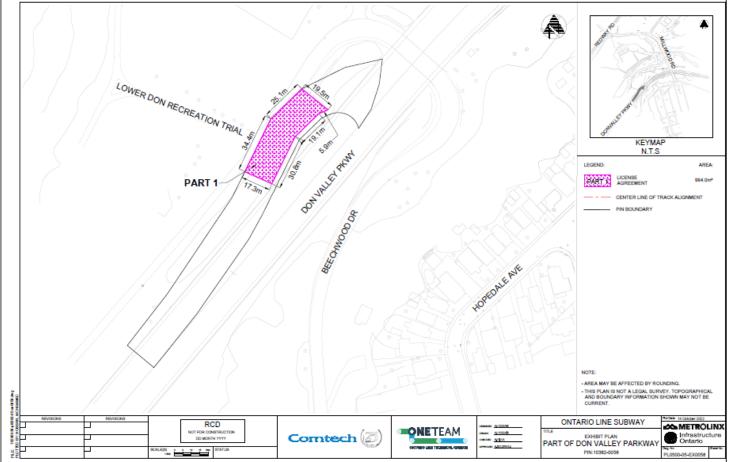

2 of 16

| Don | Valley Crossing PINs | Waln  | nsley Brook Crossing PINs |
|-----|----------------------|-------|---------------------------|
| 1   | 10382-0066           | <br>1 | 10369-0225                |
| 2   | 10369-0217           | <br>2 | 10369-0180                |
| 3   | 10382-0123           | <br>3 | 10369-0020                |
| 4   | 10382-0126           | <br>4 | 10369-0239                |
| 5   | 10382-0192           | <br>5 | 10369-0220                |
| 6   | 10382-0079           | <br>6 | 10369-0221                |
| 7   | 10382-0191           | <br>  |                           |
| 8   | 10382-0061           | <br>  |                           |
| 9   | 10382-0067           | <br>  |                           |
| 10  | 10382-0058           | <br>  |                           |
| 11  | 10382-0055           | <br>  |                           |
| 12  | 10382-0057           | <br>  |                           |
| 13  | 10382-0194           | <br>  |                           |
| 14  | 10382-0062           | <br>  |                           |
| 15  | 10382-0193           | <br>  |                           |
|     |                      | <br>  |                           |
|     |                      |       |                           |