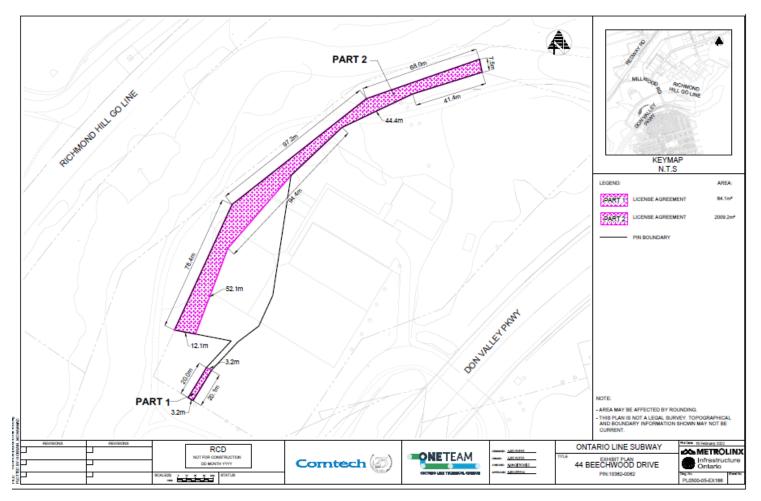

2 of 16

| Don | Valley Crossing PINs | Waln  | nsley Brook Crossing PINs |
|-----|----------------------|-------|---------------------------|
| 1   | 10382-0066           | <br>1 | 10369-0225                |
| 2   | 10369-0217           | <br>2 | 10369-0180                |
| 3   | 10382-0123           | <br>3 | 10369-0020                |
| 4   | 10382-0126           | <br>4 | 10369-0239                |
| 5   | 10382-0192           | <br>5 | 10369-0220                |
| 6   | 10382-0079           | <br>6 | 10369-0221                |
| 7   | 10382-0191           | <br>  |                           |
| 8   | 10382-0061           | <br>  |                           |
| 9   | 10382-0067           | <br>  |                           |
| 10  | 10382-0058           | <br>  |                           |
| 11  | 10382-0055           | <br>  |                           |
| 12  | 10382-0057           | <br>  |                           |
| 13  | 10382-0194           | <br>  |                           |
| 14  | 10382-0062           | <br>  |                           |
| 15  | 10382-0193           | <br>  |                           |
|     |                      | <br>  |                           |
|     |                      |       |                           |