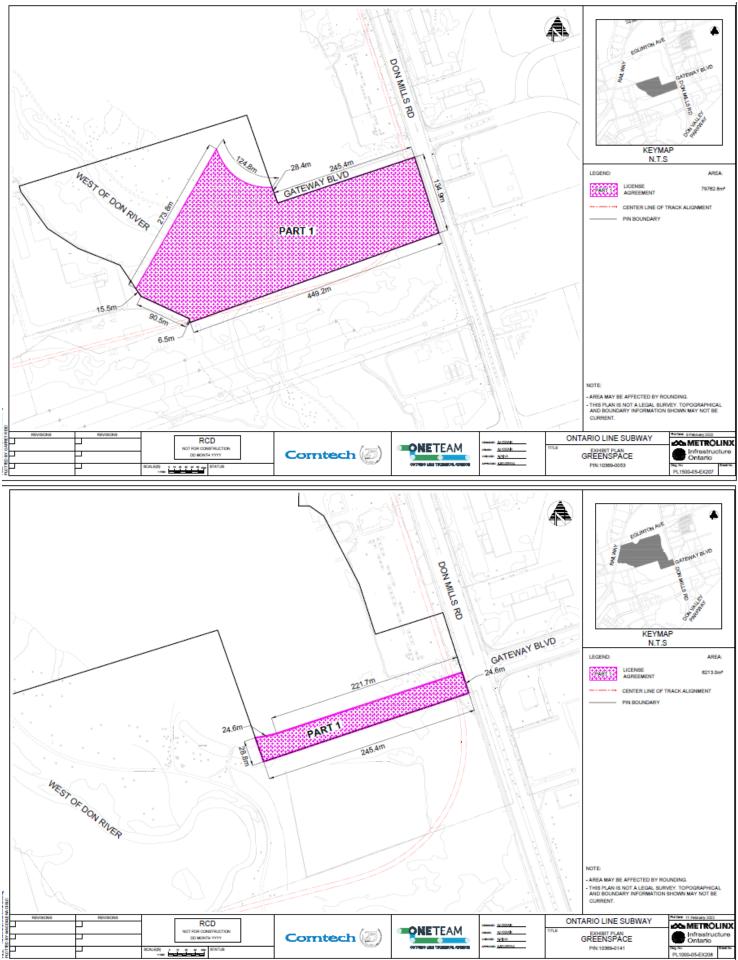

|
| 8   | 10382-0061           | <br>  |                           |
| 9   | 10382-0067           | <br>  |                           |
| 10  | 10382-0058           | <br>  |                           |
| 11  | 10382-0055           | <br>  |                           |
| 12  | 10382-0057           | <br>  |                           |
| 13  | 10382-0194           | <br>  |                           |
| 14  | 10382-0062           | <br>  |                           |
| 15  | 10382-0193           | <br>  |                           |
|     |                      | <br>  |                           |
|     |                      |       |                           |



5 of 16















9 of 16











## Walmsley Brook Crossing PINS















West Don River Crossing PINS