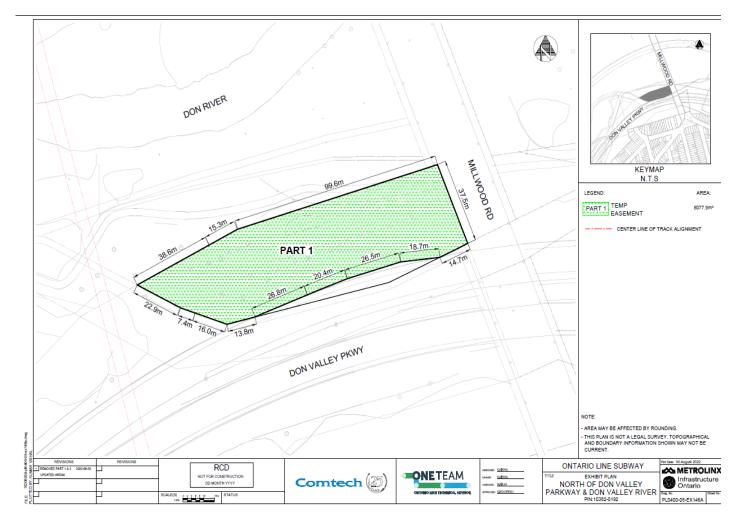

2 of 16

| Don | Valley Crossing PINs | Waln  | nsley Brook Crossing PINs |
|-----|----------------------|-------|---------------------------|
| 1   | 10382-0066           | <br>1 | 10369-0225                |
| 2   | 10369-0217           | <br>2 | 10369-0180                |
| 3   | 10382-0123           | <br>3 | 10369-0020                |
| 4   | 10382-0126           | <br>4 | 10369-0239                |
| 5   | 10382-0192           | <br>5 | 10369-0220                |
| 6   | 10382-0079           | <br>6 | 10369-0221                |
| 7   | 10382-0191           | <br>  |                           |
| 8   | 10382-0061           | <br>  |                           |
| 9   | 10382-0067           | <br>  |                           |
| 10  | 10382-0058           | <br>  |                           |
| 11  | 10382-0055           | <br>  |                           |
| 12  | 10382-0057           | <br>  |                           |
| 13  | 10382-0194           | <br>  |                           |
| 14  | 10382-0062           | <br>  |                           |
| 15  | 10382-0193           | <br>  |                           |
|     |                      | <br>  |                           |
|     |                      |       |                           |