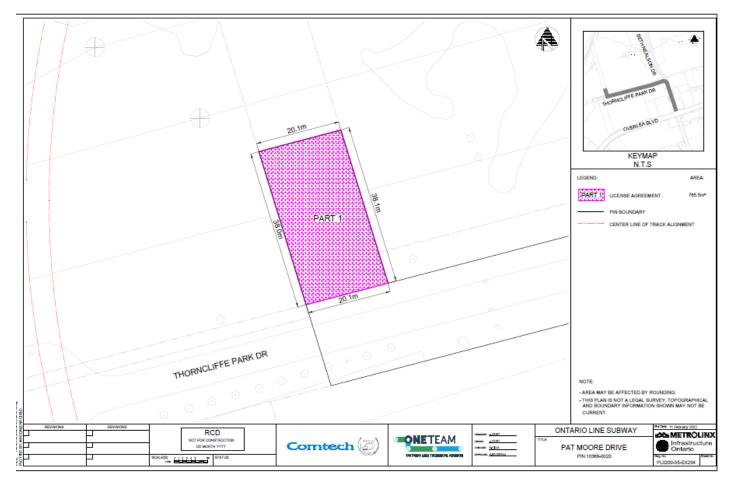

2 of 16

| Don | Valley Crossing PINs | Waln  | nsley Brook Crossing PINs |
|-----|----------------------|-------|---------------------------|
| 1   | 10382-0066           | <br>1 | 10369-0225                |
| 2   | 10369-0217           | <br>2 | 10369-0180                |
| 3   | 10382-0123           | <br>3 | 10369-0020                |
| 4   | 10382-0126           | <br>4 | 10369-0239                |
| 5   | 10382-0192           | <br>5 | 10369-0220                |
| 6   | 10382-0079           | <br>6 | 10369-0221                |
| 7   | 10382-0191           | <br>  |                           |
| 8   | 10382-0061           | <br>  |                           |
| 9   | 10382-0067           | <br>  |                           |
| 10  | 10382-0058           | <br>  |                           |
| 11  | 10382-0055           | <br>  |                           |
| 12  | 10382-0057           | <br>  |                           |
| 13  | 10382-0194           | <br>  |                           |
| 14  | 10382-0062           | <br>  |                           |
| 15  | 10382-0193           | <br>  |                           |
|     |                      | <br>  |                           |
|     |                      |       |                           |