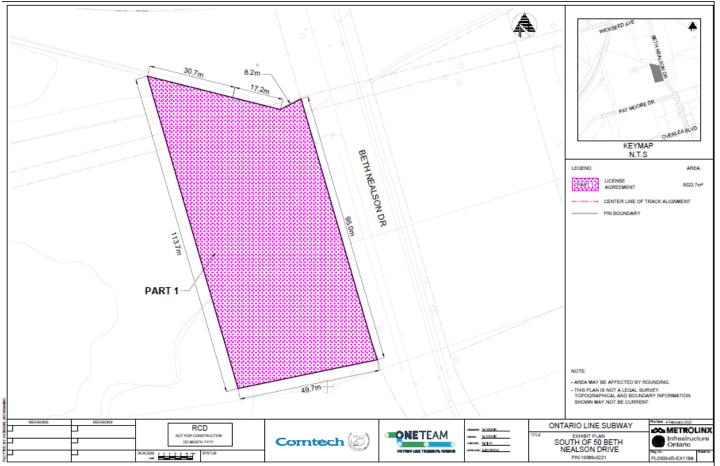

| <br>  |                           |
| 8   | 10382-0061           | <br>  |                           |
| 9   | 10382-0067           | <br>  |                           |
| 10  | 10382-0058           | <br>  |                           |
| 11  | 10382-0055           | <br>  |                           |
| 12  | 10382-0057           | <br>  |                           |
| 13  | 10382-0194           | <br>  |                           |
| 14  | 10382-0062           | <br>  |                           |
| 15  | 10382-0193           | <br>  |                           |
|     |                      | <br>  |                           |
|     |                      |       |                           |



5 of 16















9 of 16











## Walmsley Brook Crossing PINS















West Don River Crossing PINS