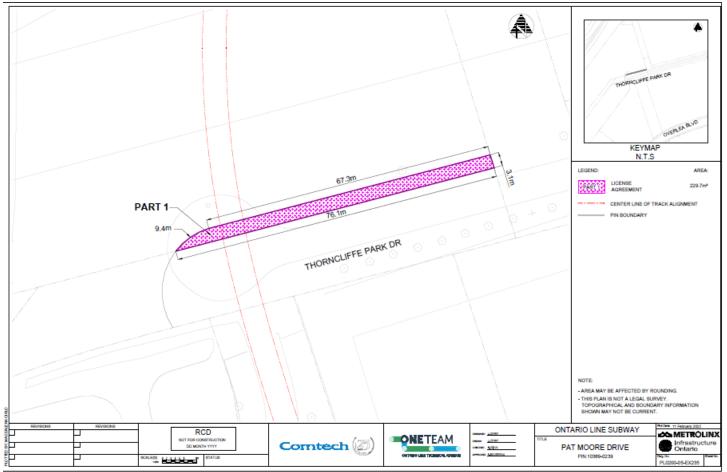

2 of 16

| Don | Valley Crossing PINs | Waln  | nsley Brook Crossing PINs |
|-----|----------------------|-------|---------------------------|
| 1   | 10382-0066           | <br>1 | 10369-0225                |
| 2   | 10369-0217           | <br>2 | 10369-0180                |
| 3   | 10382-0123           | <br>3 | 10369-0020                |
| 4   | 10382-0126           | <br>4 | 10369-0239                |
| 5   | 10382-0192           | <br>5 | 10369-0220                |
| 6   | 10382-0079           | <br>6 | 10369-0221                |
| 7   | 10382-0191           | <br>  |                           |
| 8   | 10382-0061           | <br>  |                           |
| 9   | 10382-0067           | <br>  |                           |
| 10  | 10382-0058           | <br>  |                           |
| 11  | 10382-0055           | <br>  |                           |
| 12  | 10382-0057           | <br>  |                           |
| 13  | 10382-0194           | <br>  |                           |
| 14  | 10382-0062           | <br>  |                           |
| 15  | 10382-0193           | <br>  |                           |
|     |                      | <br>  |                           |
|     |                      |       |                           |