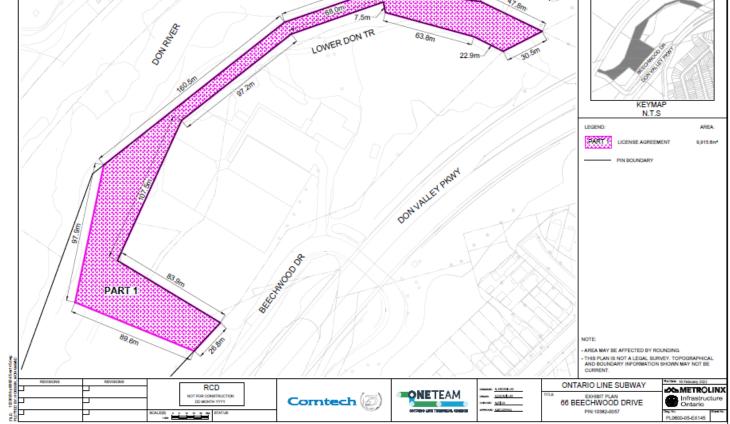

2 of 16

| Don | Valley Crossing PINs | Waln  | nsley Brook Crossing PINs |
|-----|----------------------|-------|---------------------------|
| 1   | 10382-0066           | <br>1 | 10369-0225                |
| 2   | 10369-0217           | <br>2 | 10369-0180                |
| 3   | 10382-0123           | <br>3 | 10369-0020                |
| 4   | 10382-0126           | <br>4 | 10369-0239                |
| 5   | 10382-0192           | <br>5 | 10369-0220                |
| 6   | 10382-0079           | <br>6 | 10369-0221                |
| 7   | 10382-0191           | <br>  |                           |
| 8   | 10382-0061           | <br>  |                           |
| 9   | 10382-0067           | <br>  |                           |
| 10  | 10382-0058           | <br>  |                           |
| 11  | 10382-0055           | <br>  |                           |
| 12  | 10382-0057           | <br>  |                           |
| 13  | 10382-0194           | <br>  |                           |
| 14  | 10382-0062           | <br>  |                           |
| 15  | 10382-0193           | <br>  |                           |
|     |                      | <br>  |                           |
|     |                      |       |                           |