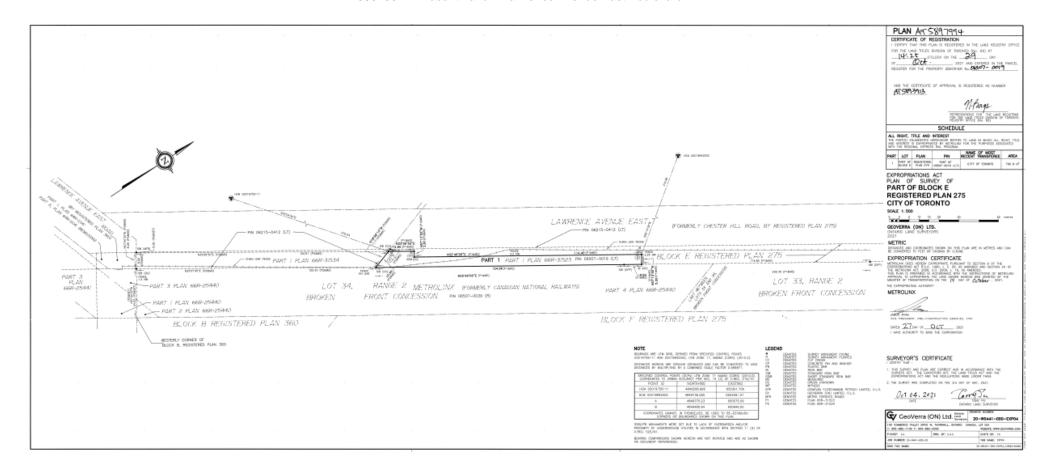

# APPENDIX "C" EXPROPRIATION PLANS

AT5897994 - Vacant Land - Lawrence Avenue East Boulevard

# **EXPROPRIATED PROPERTY INTERESTS**

| Property                                                                                                  | PIN Number     | Approximate<br>Area (sq.m) | Property Interest |
|-----------------------------------------------------------------------------------------------------------|----------------|----------------------------|-------------------|
| Vacant Land – Lawrence Avenue East Boulevard  • Part 1 on Expropriation Plan AT5897994                    | 06507-0019(LT) | 700.6                      | Fee Simple        |
| Dedicated ROW (Grass Verge) – Lawrence<br>Avenue East Boulevard  • Part 1 on Expropriation Plan AT5894284 | 06215-0412(LT) | 991.2                      | Fee Simple        |