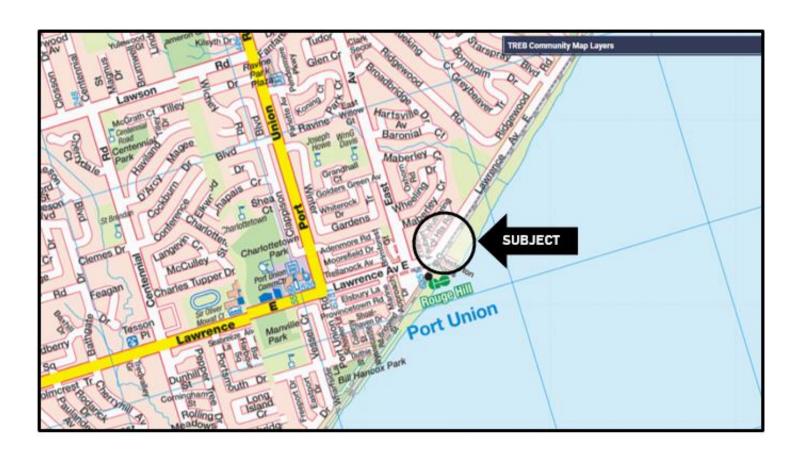

N**

| Property                                                           | Compensation | Condition of Offer                                               |
|--------------------------------------------------------------------|--------------|------------------------------------------------------------------|
| Vacant Land – Lawrence<br>Avenue East Boulevard                    | \$333,250.00 | Offer to City subject to payment of any outstanding realty taxes |
| Dedicated ROW (Grass<br>Verge) – Lawrence<br>Avenue East Boulevard | \$471,500.00 | Offer to City subject to payment of any outstanding realty taxes |
| Total                                                              | \$804,750.00 |                                                                  |

# APPENDIX "B" LOCATION MAP



# APPENDIX "C" EXPROPRIATION PLANS

AT5897994 - Vacant Land - Lawrence Avenue East Boulevard