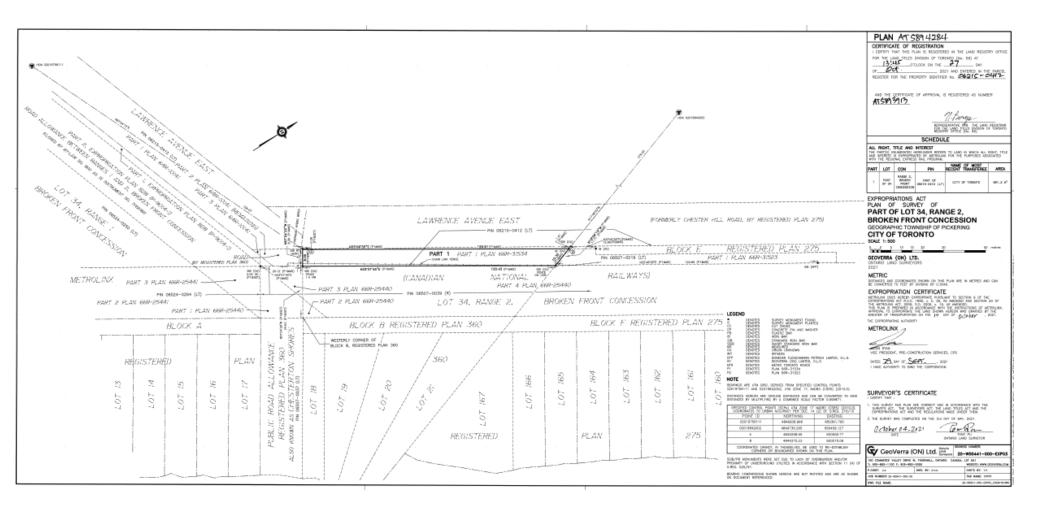

# **EXPROPRIATED PROPERTY INTERESTS**

| Property                                                                                                  | PIN Number     | Approximate<br>Area (sq.m) | Property Interest |
|-----------------------------------------------------------------------------------------------------------|----------------|----------------------------|-------------------|
| Vacant Land – Lawrence Avenue East Boulevard  • Part 1 on Expropriation Plan AT5897994                    | 06507-0019(LT) | 700.6                      | Fee Simple        |
| Dedicated ROW (Grass Verge) – Lawrence<br>Avenue East Boulevard  • Part 1 on Expropriation Plan AT5894284 | 06215-0412(LT) | 991.2                      | Fee Simple        |