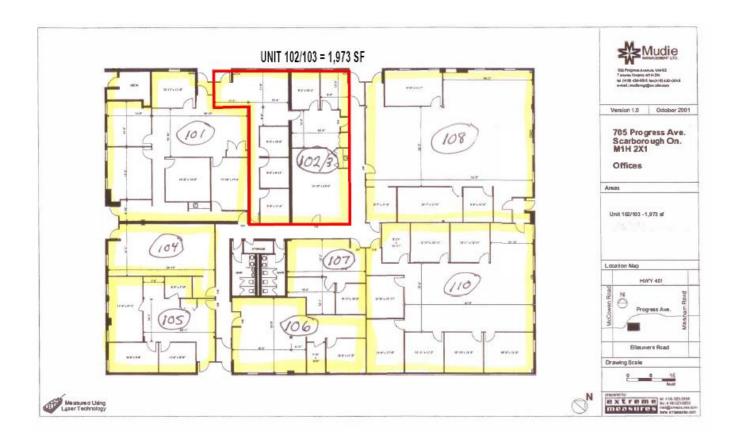

## **DELEGATED APPROVAL FORM**

DIRECTOR, REAL ESTATE SERVICES MANAGER, REAL ESTATE SERVICES

| Approv                      | red pursuant to the Delegated Authority con                                                                                                                                                                                                             | tained in Article 2 of City of                      | Toronto Municipal Code Chapter 213, Real Property                                                                |  |  |  |
|-----------------------------|---------------------------------------------------------------------------------------------------------------------------------------------------------------------------------------------------------------------------------------------------------|-----------------------------------------------------|------------------------------------------------------------------------------------------------------------------|--|--|--|
| Prepared By:                | Lianne Chen                                                                                                                                                                                                                                             | Division:                                           | Corporate Real Estate Management                                                                                 |  |  |  |
| Date Prepared:              | March 15, 2023                                                                                                                                                                                                                                          | Phone No.:                                          | (416) 392-7665                                                                                                   |  |  |  |
| Purpose                     |                                                                                                                                                                                                                                                         | services" to "providing di                          | bruary 2, 2023, by amending the use of the premises from ploma courses in person and online training programs in |  |  |  |
| Property                    | The property municipally known as 705 Progress Avenue, Unit 102-103, Toronto, as shown on the Location Map in Appendix "A", comprising approximately 1,973 sq. ft. (the " <b>Premises</b> ").                                                           |                                                     |                                                                                                                  |  |  |  |
| Actions                     | 1. Authority be granted to amend the use of the Premises in Delegated Approval Form No. 2023-037.                                                                                                                                                       |                                                     |                                                                                                                  |  |  |  |
| Financial Impact            | There are no financial impacts associated with this amendment.                                                                                                                                                                                          |                                                     |                                                                                                                  |  |  |  |
|                             | The Chief Financial Officer and Treasurer has reviewed this DAF and agrees with the financial implications as identified in the Financial Impact section.                                                                                               |                                                     |                                                                                                                  |  |  |  |
| Comments                    | Delegated Approval Form No. 2023-037 authorized City of Toronto to enter into a lease agreement with the tenant for a term of 3 years commenced January 1, 2023.  All other terms as approved by Delegated Approval Form No. 2023-037 remain unchanged. |                                                     |                                                                                                                  |  |  |  |
| Property Details            | rty Details Ward: 24-Scarborough Guildwood                                                                                                                                                                                                              |                                                     |                                                                                                                  |  |  |  |
| Tail. 21 Course ough Canada |                                                                                                                                                                                                                                                         |                                                     |                                                                                                                  |  |  |  |
|                             | Approximate Size:                                                                                                                                                                                                                                       | Part of 1901-05-2-810-04300  N/A  1.073 Square Feet |                                                                                                                  |  |  |  |
|                             | • •                                                                                                                                                                                                                                                     |                                                     |                                                                                                                  |  |  |  |
|                             | Approximate Area: 1,973 Square Feet Other Information: N/A                                                                                                                                                                                              |                                                     |                                                                                                                  |  |  |  |
|                             | Other information.                                                                                                                                                                                                                                      | N/A                                                 |                                                                                                                  |  |  |  |

Appendix "A"
Floor Plan & Location Map