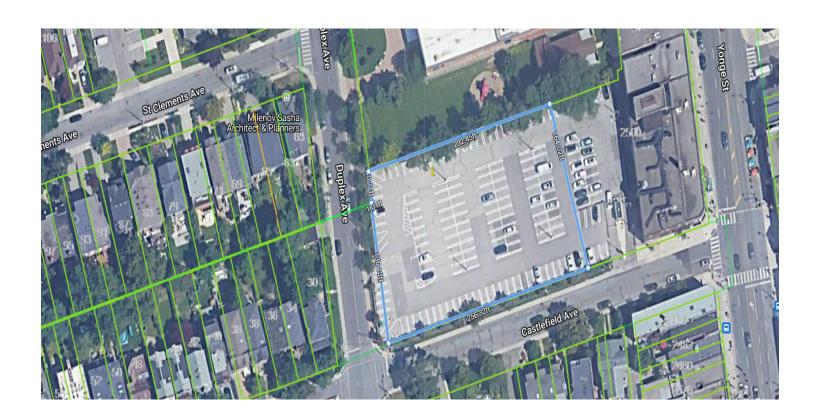

## DELEGATED APPROVAL FORM DEPUTY CITY MANAGER, CORPORATE SERVICES EXECUTIVE DIRECTOR, CORPORATE REAL ESTATE MANAGEMENT

TRACKING NO.: 2023-023

| Approved pursuant to the Delegated Authority contained in Article 2 of City of Toronto Municipal Code Chapter 213, Real Property |                                                                                                                                                                                                                                                                                                                                                                                                                                                                                                                                                                                                                                                                                                                                                                                                                                                                                                                                                                                                                                                                                                                                                                                                                                                                                                                                                                                                                                                                                                        |                                           |                                  |  |  |  |  |  |  |
|----------------------------------------------------------------------------------------------------------------------------------|--------------------------------------------------------------------------------------------------------------------------------------------------------------------------------------------------------------------------------------------------------------------------------------------------------------------------------------------------------------------------------------------------------------------------------------------------------------------------------------------------------------------------------------------------------------------------------------------------------------------------------------------------------------------------------------------------------------------------------------------------------------------------------------------------------------------------------------------------------------------------------------------------------------------------------------------------------------------------------------------------------------------------------------------------------------------------------------------------------------------------------------------------------------------------------------------------------------------------------------------------------------------------------------------------------------------------------------------------------------------------------------------------------------------------------------------------------------------------------------------------------|-------------------------------------------|----------------------------------|--|--|--|--|--|--|
| Prepared By:                                                                                                                     | Rutvik Pandya                                                                                                                                                                                                                                                                                                                                                                                                                                                                                                                                                                                                                                                                                                                                                                                                                                                                                                                                                                                                                                                                                                                                                                                                                                                                                                                                                                                                                                                                                          | Division:                                 | Corporate Real Estate Management |  |  |  |  |  |  |
| Date Prepared:                                                                                                                   | January 5, 2023                                                                                                                                                                                                                                                                                                                                                                                                                                                                                                                                                                                                                                                                                                                                                                                                                                                                                                                                                                                                                                                                                                                                                                                                                                                                                                                                                                                                                                                                                        | Phone No.:                                | 416-338-5812                     |  |  |  |  |  |  |
| Purpose                                                                                                                          | To transfer the operational management of the City-Owned property located at 20 Castlefield Avenue from Toronto Parking Authority (TPA) to Parks, Forestry & Recreation (PF&R) to operate the property as parkland.                                                                                                                                                                                                                                                                                                                                                                                                                                                                                                                                                                                                                                                                                                                                                                                                                                                                                                                                                                                                                                                                                                                                                                                                                                                                                    |                                           |                                  |  |  |  |  |  |  |
| Property                                                                                                                         | 20 Castlefield Avenue, legally described as: firstly: Part Lot 2 Concession 1, west of Yonge street Township of York, Part 1 Plan 66R-31283; City of Toronto; secondly: Part Lot 3 & 5, Lot 4, Range 4 Plan 734, Part 3, Plan 66R-31283; City of Toronto, PIN 211600359 (LT), shown outlined on Appendix "A" (the "Property").                                                                                                                                                                                                                                                                                                                                                                                                                                                                                                                                                                                                                                                                                                                                                                                                                                                                                                                                                                                                                                                                                                                                                                         |                                           |                                  |  |  |  |  |  |  |
| Actions                                                                                                                          | Transfer the Operational Management of the Property from TPA to PF&R.                                                                                                                                                                                                                                                                                                                                                                                                                                                                                                                                                                                                                                                                                                                                                                                                                                                                                                                                                                                                                                                                                                                                                                                                                                                                                                                                                                                                                                  |                                           |                                  |  |  |  |  |  |  |
| Financial Impact                                                                                                                 | Transfer of operational management from TPA to PFR was approved as of July 2022, Parks, Forestry & Recreation (PF&R) will transfer \$535,000 to Toronto Parking Authority (TPA), equal to the net book value of the city-owned property as at July 2022. The funds to be transferred have been included in the 2022 Council Approved Capital Budget for Parks, Forestry & Recreation (PF&R) under cost center CPR115-50-01.                                                                                                                                                                                                                                                                                                                                                                                                                                                                                                                                                                                                                                                                                                                                                                                                                                                                                                                                                                                                                                                                            |                                           |                                  |  |  |  |  |  |  |
|                                                                                                                                  | PF&R will also collect revenue as part of a license agreement currently being negotiated with 2500 Yonge Street Limited (developer of the adjacent site), based on a previous settlement between TPA and 2500 Yonge Street Limited.                                                                                                                                                                                                                                                                                                                                                                                                                                                                                                                                                                                                                                                                                                                                                                                                                                                                                                                                                                                                                                                                                                                                                                                                                                                                    |                                           |                                  |  |  |  |  |  |  |
|                                                                                                                                  | The City will receive maximum potential total revenues of \$858,616.20 (plus HST and applicable taxes) over the full thirty-six (36) months of the license agreement, which includes the option to renew. Should the option to renew not be extended, the total revenues to the City will be \$568,620.00 (plus HST and applicable taxes).                                                                                                                                                                                                                                                                                                                                                                                                                                                                                                                                                                                                                                                                                                                                                                                                                                                                                                                                                                                                                                                                                                                                                             |                                           |                                  |  |  |  |  |  |  |
|                                                                                                                                  | Revenue to the City (plus HST and applicable taxes) is as follows: a) \$213,232.50 in 2023 b) \$284,310.00 in 2024 c) \$71,077.50 in 2025 d) \$289,996.20 in 2025-2026 (if extended).                                                                                                                                                                                                                                                                                                                                                                                                                                                                                                                                                                                                                                                                                                                                                                                                                                                                                                                                                                                                                                                                                                                                                                                                                                                                                                                  |                                           |                                  |  |  |  |  |  |  |
|                                                                                                                                  | Revenue will be directed to the 2023 Council Approved Operating Budget for Parks Forestry and Recreation (PFR).                                                                                                                                                                                                                                                                                                                                                                                                                                                                                                                                                                                                                                                                                                                                                                                                                                                                                                                                                                                                                                                                                                                                                                                                                                                                                                                                                                                        |                                           |                                  |  |  |  |  |  |  |
|                                                                                                                                  | The Chief Financial Officer and Treasurer has reviewed this DAF and agrees with the financial implications as identified in the Financial Impact section.                                                                                                                                                                                                                                                                                                                                                                                                                                                                                                                                                                                                                                                                                                                                                                                                                                                                                                                                                                                                                                                                                                                                                                                                                                                                                                                                              |                                           |                                  |  |  |  |  |  |  |
| Comments                                                                                                                         | Toronto Parking Authority executed an agreement (the Agreement) in 2016 to sell the lands municipally known as 20 Castlefield Avenue and 565 Duplex Avenue (the City Lands) to 2500 Yonge Street Limited (the Purchaser). City Council did not approve the sale of the City Lands as provided for in the Agreement. In 2020, City Council directed City Staff to initiate a City-initiated Official Plan Amendment to re-designate the reconfigured TPA lands to Parks and Open Space in the Official Plan. See attached link to the Council decision: <a href="https://secure.toronto.ca/council/agenda-item.do?item=2020.NY14.3">https://secure.toronto.ca/council/agenda-item.do?item=2020.NY14.3</a> . On Oct 1, 2021, City Council approved the re-designation of the Properties to <i>Parks</i> in the Official Plan. See attached link to Council decision: <a href="https://secure.toronto.ca/council/agenda-item.do?item=2021.NY26.5">https://secure.toronto.ca/council/agenda-item.do?item=2021.NY26.5</a> . Following this Council direction, on July 26, 2022, the Operational Program Management Committee (OPMC) approved the transfer of operational management of the property at 20 Castlefield Avenue, 565 Duplex Avenue and 567 Duplex Avenue from the Toronto Parking Authority (TPA) to Parks, Forestry and Recreation (PFR) for the creation of a new park.  The transfer of operational management of the property will come into effect immediately upon approval/execution of |                                           |                                  |  |  |  |  |  |  |
|                                                                                                                                  | this Delegated Approval Form. Following the transfer, PFR will take over all operations on the property, including maintenance and securing of the site.                                                                                                                                                                                                                                                                                                                                                                                                                                                                                                                                                                                                                                                                                                                                                                                                                                                                                                                                                                                                                                                                                                                                                                                                                                                                                                                                               |                                           |                                  |  |  |  |  |  |  |
| Property Details                                                                                                                 | Ward:                                                                                                                                                                                                                                                                                                                                                                                                                                                                                                                                                                                                                                                                                                                                                                                                                                                                                                                                                                                                                                                                                                                                                                                                                                                                                                                                                                                                                                                                                                  | Ward 8 - Councillor Mike Colle            |                                  |  |  |  |  |  |  |
|                                                                                                                                  | Assessment Roll No.:                                                                                                                                                                                                                                                                                                                                                                                                                                                                                                                                                                                                                                                                                                                                                                                                                                                                                                                                                                                                                                                                                                                                                                                                                                                                                                                                                                                                                                                                                   | 1904-11-4-640-02600 & 1904-11-4-640-00100 |                                  |  |  |  |  |  |  |
|                                                                                                                                  | Approximate Size:                                                                                                                                                                                                                                                                                                                                                                                                                                                                                                                                                                                                                                                                                                                                                                                                                                                                                                                                                                                                                                                                                                                                                                                                                                                                                                                                                                                                                                                                                      | N/A                                       |                                  |  |  |  |  |  |  |
|                                                                                                                                  | Approximate Area:                                                                                                                                                                                                                                                                                                                                                                                                                                                                                                                                                                                                                                                                                                                                                                                                                                                                                                                                                                                                                                                                                                                                                                                                                                                                                                                                                                                                                                                                                      | 40,225.ft <sup>2</sup>                    |                                  |  |  |  |  |  |  |
|                                                                                                                                  | Other Information:                                                                                                                                                                                                                                                                                                                                                                                                                                                                                                                                                                                                                                                                                                                                                                                                                                                                                                                                                                                                                                                                                                                                                                                                                                                                                                                                                                                                                                                                                     | N/A                                       |                                  |  |  |  |  |  |  |
|                                                                                                                                  |                                                                                                                                                                                                                                                                                                                                                                                                                                                                                                                                                                                                                                                                                                                                                                                                                                                                                                                                                                                                                                                                                                                                                                                                                                                                                                                                                                                                                                                                                                        |                                           |                                  |  |  |  |  |  |  |