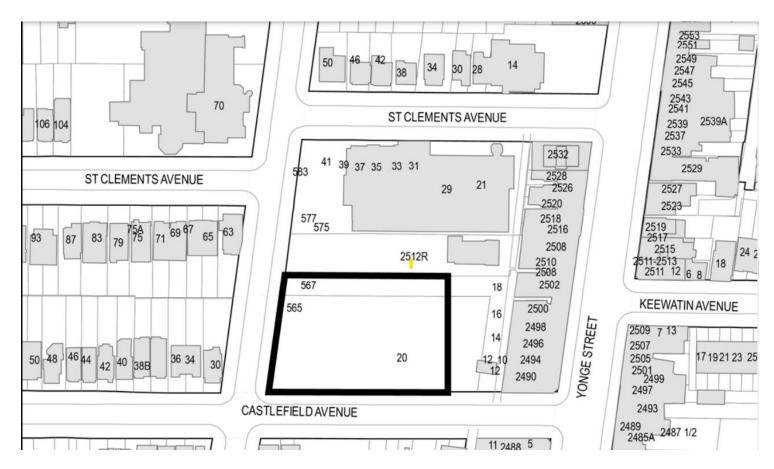

## DELEGATED APPROVAL FORM DEPUTY CITY MANAGER, CORPORATE SERVICES EXECUTIVE DIRECTOR, CORPORATE REAL ESTATE MANAGEMENT

TRACKING NO.: 2023-023

| Approved pursuant to the Delegated Authority contained in Article 2 of City of Toronto Municipal Code Chapter 213, Real Property |                                                                                                                                                                                                                                                                                                                                                                                                                                                                                                                                                                                                                                                                                                                                                                                                                                                                                                                                                                                                                                                                                                                                                                                                                                                                                                                                                                                                                                                                                                        |                                           |                                  |  |  |  |  |  |  |
|----------------------------------------------------------------------------------------------------------------------------------|--------------------------------------------------------------------------------------------------------------------------------------------------------------------------------------------------------------------------------------------------------------------------------------------------------------------------------------------------------------------------------------------------------------------------------------------------------------------------------------------------------------------------------------------------------------------------------------------------------------------------------------------------------------------------------------------------------------------------------------------------------------------------------------------------------------------------------------------------------------------------------------------------------------------------------------------------------------------------------------------------------------------------------------------------------------------------------------------------------------------------------------------------------------------------------------------------------------------------------------------------------------------------------------------------------------------------------------------------------------------------------------------------------------------------------------------------------------------------------------------------------|-------------------------------------------|----------------------------------|--|--|--|--|--|--|
| Prepared By:                                                                                                                     | Rutvik Pandya                                                                                                                                                                                                                                                                                                                                                                                                                                                                                                                                                                                                                                                                                                                                                                                                                                                                                                                                                                                                                                                                                                                                                                                                                                                                                                                                                                                                                                                                                          | Division:                                 | Corporate Real Estate Management |  |  |  |  |  |  |
| Date Prepared:                                                                                                                   | January 5, 2023                                                                                                                                                                                                                                                                                                                                                                                                                                                                                                                                                                                                                                                                                                                                                                                                                                                                                                                                                                                                                                                                                                                                                                                                                                                                                                                                                                                                                                                                                        | Phone No.:                                | 416-338-5812                     |  |  |  |  |  |  |
| Purpose                                                                                                                          | To transfer the operational management of the City-Owned property located at 20 Castlefield Avenue from Toronto Parking Authority (TPA) to Parks, Forestry & Recreation (PF&R) to operate the property as parkland.                                                                                                                                                                                                                                                                                                                                                                                                                                                                                                                                                                                                                                                                                                                                                                                                                                                                                                                                                                                                                                                                                                                                                                                                                                                                                    |                                           |                                  |  |  |  |  |  |  |
| Property                                                                                                                         | 20 Castlefield Avenue, legally described as: firstly: Part Lot 2 Concession 1, west of Yonge street Township of York, Part 1 Plan 66R-31283; City of Toronto; secondly: Part Lot 3 & 5, Lot 4, Range 4 Plan 734, Part 3, Plan 66R-31283; City of Toronto, PIN 211600359 (LT), shown outlined on Appendix "A" (the "Property").                                                                                                                                                                                                                                                                                                                                                                                                                                                                                                                                                                                                                                                                                                                                                                                                                                                                                                                                                                                                                                                                                                                                                                         |                                           |                                  |  |  |  |  |  |  |
| Actions                                                                                                                          | Transfer the Operational Management of the Property from TPA to PF&R.                                                                                                                                                                                                                                                                                                                                                                                                                                                                                                                                                                                                                                                                                                                                                                                                                                                                                                                                                                                                                                                                                                                                                                                                                                                                                                                                                                                                                                  |                                           |                                  |  |  |  |  |  |  |
| Financial Impact                                                                                                                 | Transfer of operational management from TPA to PFR was approved as of July 2022, Parks, Forestry & Recreation (PF&R) will transfer \$535,000 to Toronto Parking Authority (TPA), equal to the net book value of the city-owned property as at July 2022. The funds to be transferred have been included in the 2022 Council Approved Capital Budget for Parks, Forestry & Recreation (PF&R) under cost center CPR115-50-01.                                                                                                                                                                                                                                                                                                                                                                                                                                                                                                                                                                                                                                                                                                                                                                                                                                                                                                                                                                                                                                                                            |                                           |                                  |  |  |  |  |  |  |
|                                                                                                                                  | PF&R will also collect revenue as part of a license agreement currently being negotiated with 2500 Yonge Street Limited (developer of the adjacent site), based on a previous settlement between TPA and 2500 Yonge Street Limited.                                                                                                                                                                                                                                                                                                                                                                                                                                                                                                                                                                                                                                                                                                                                                                                                                                                                                                                                                                                                                                                                                                                                                                                                                                                                    |                                           |                                  |  |  |  |  |  |  |
|                                                                                                                                  | The City will receive maximum potential total revenues of \$858,616.20 (plus HST and applicable taxes) over the full thirty-six (36) months of the license agreement, which includes the option to renew. Should the option to renew not be extended, the total revenues to the City will be \$568,620.00 (plus HST and applicable taxes).                                                                                                                                                                                                                                                                                                                                                                                                                                                                                                                                                                                                                                                                                                                                                                                                                                                                                                                                                                                                                                                                                                                                                             |                                           |                                  |  |  |  |  |  |  |
|                                                                                                                                  | Revenue to the City (plus HST and applicable taxes) is as follows: a) \$213,232.50 in 2023 b) \$284,310.00 in 2024 c) \$71,077.50 in 2025 d) \$289,996.20 in 2025-2026 (if extended).                                                                                                                                                                                                                                                                                                                                                                                                                                                                                                                                                                                                                                                                                                                                                                                                                                                                                                                                                                                                                                                                                                                                                                                                                                                                                                                  |                                           |                                  |  |  |  |  |  |  |
|                                                                                                                                  | Revenue will be directed to the 2023 Council Approved Operating Budget for Parks Forestry and Recreation (PFR).                                                                                                                                                                                                                                                                                                                                                                                                                                                                                                                                                                                                                                                                                                                                                                                                                                                                                                                                                                                                                                                                                                                                                                                                                                                                                                                                                                                        |                                           |                                  |  |  |  |  |  |  |
|                                                                                                                                  | The Chief Financial Officer and Treasurer has reviewed this DAF and agrees with the financial implications as identified in the Financial Impact section.                                                                                                                                                                                                                                                                                                                                                                                                                                                                                                                                                                                                                                                                                                                                                                                                                                                                                                                                                                                                                                                                                                                                                                                                                                                                                                                                              |                                           |                                  |  |  |  |  |  |  |
| Comments                                                                                                                         | Toronto Parking Authority executed an agreement (the Agreement) in 2016 to sell the lands municipally known as 20 Castlefield Avenue and 565 Duplex Avenue (the City Lands) to 2500 Yonge Street Limited (the Purchaser). City Council did not approve the sale of the City Lands as provided for in the Agreement. In 2020, City Council directed City Staff to initiate a City-initiated Official Plan Amendment to re-designate the reconfigured TPA lands to Parks and Open Space in the Official Plan. See attached link to the Council decision: <a href="https://secure.toronto.ca/council/agenda-item.do?item=2020.NY14.3">https://secure.toronto.ca/council/agenda-item.do?item=2020.NY14.3</a> . On Oct 1, 2021, City Council approved the re-designation of the Properties to <i>Parks</i> in the Official Plan. See attached link to Council decision: <a href="https://secure.toronto.ca/council/agenda-item.do?item=2021.NY26.5">https://secure.toronto.ca/council/agenda-item.do?item=2021.NY26.5</a> . Following this Council direction, on July 26, 2022, the Operational Program Management Committee (OPMC) approved the transfer of operational management of the property at 20 Castlefield Avenue, 565 Duplex Avenue and 567 Duplex Avenue from the Toronto Parking Authority (TPA) to Parks, Forestry and Recreation (PFR) for the creation of a new park.  The transfer of operational management of the property will come into effect immediately upon approval/execution of |                                           |                                  |  |  |  |  |  |  |
|                                                                                                                                  | this Delegated Approval Form. Following the transfer, PFR will take over all operations on the property, including maintenance and securing of the site.                                                                                                                                                                                                                                                                                                                                                                                                                                                                                                                                                                                                                                                                                                                                                                                                                                                                                                                                                                                                                                                                                                                                                                                                                                                                                                                                               |                                           |                                  |  |  |  |  |  |  |
| Property Details                                                                                                                 | Ward:                                                                                                                                                                                                                                                                                                                                                                                                                                                                                                                                                                                                                                                                                                                                                                                                                                                                                                                                                                                                                                                                                                                                                                                                                                                                                                                                                                                                                                                                                                  | Ward 8 - Councillor Mike Colle            |                                  |  |  |  |  |  |  |
|                                                                                                                                  | Assessment Roll No.:                                                                                                                                                                                                                                                                                                                                                                                                                                                                                                                                                                                                                                                                                                                                                                                                                                                                                                                                                                                                                                                                                                                                                                                                                                                                                                                                                                                                                                                                                   | 1904-11-4-640-02600 & 1904-11-4-640-00100 |                                  |  |  |  |  |  |  |
|                                                                                                                                  | Approximate Size:                                                                                                                                                                                                                                                                                                                                                                                                                                                                                                                                                                                                                                                                                                                                                                                                                                                                                                                                                                                                                                                                                                                                                                                                                                                                                                                                                                                                                                                                                      | N/A                                       |                                  |  |  |  |  |  |  |
|                                                                                                                                  | Approximate Area:                                                                                                                                                                                                                                                                                                                                                                                                                                                                                                                                                                                                                                                                                                                                                                                                                                                                                                                                                                                                                                                                                                                                                                                                                                                                                                                                                                                                                                                                                      | 40,225.ft <sup>2</sup>                    |                                  |  |  |  |  |  |  |
|                                                                                                                                  | Other Information:                                                                                                                                                                                                                                                                                                                                                                                                                                                                                                                                                                                                                                                                                                                                                                                                                                                                                                                                                                                                                                                                                                                                                                                                                                                                                                                                                                                                                                                                                     | N/A                                       |                                  |  |  |  |  |  |  |
|                                                                                                                                  |                                                                                                                                                                                                                                                                                                                                                                                                                                                                                                                                                                                                                                                                                                                                                                                                                                                                                                                                                                                                                                                                                                                                                                                                                                                                                                                                                                                                                                                                                                        |                                           |                                  |  |  |  |  |  |  |