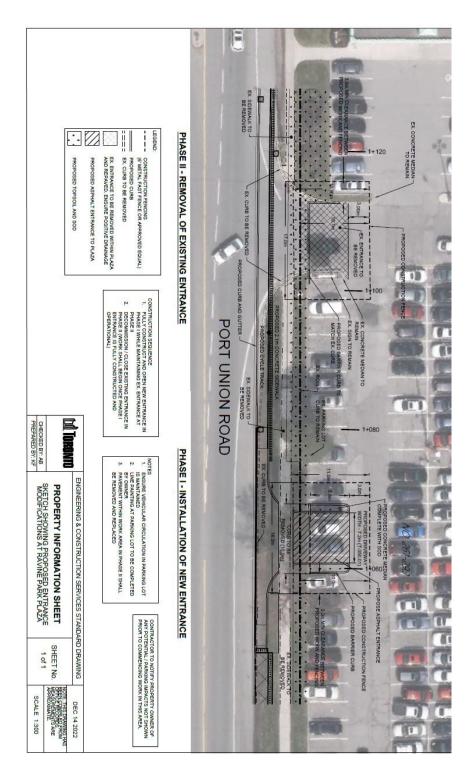

### DELEGATED APPROVAL FORM DIRECTOR, REAL ESTATE SERVICES MANAGER, REAL ESTATE SERVICES

TRACKING NO.: 2023-099

| Prepared By:     | Avery Carr                                                                                                                                                                                                                                                                                                                                                                                                                |                                            | Division:                       | Corporate Real Estate Manageme                                                                                                                                    | ent            |  |
|------------------|---------------------------------------------------------------------------------------------------------------------------------------------------------------------------------------------------------------------------------------------------------------------------------------------------------------------------------------------------------------------------------------------------------------------------|--------------------------------------------|---------------------------------|-------------------------------------------------------------------------------------------------------------------------------------------------------------------|----------------|--|
| Date Prepared:   | May 2, 2023                                                                                                                                                                                                                                                                                                                                                                                                               | 1                                          | Phone No.:                      | 647-458-1934                                                                                                                                                      |                |  |
| Purpose          | To obtain authority to enter into a Licence Agreement (the "Licence Agreement") with the registered owner (the "Owner") to acquire temporary access over a portion of their property municipally known as 275 Port Union Road, Toronto (the "Property").                                                                                                                                                                  |                                            |                                 |                                                                                                                                                                   |                |  |
| Property         | A portion of the property municipally known as 275 Port Union Road, Toronto, as shown on the Location Map in Appendix "B" and Licensed Area is shown in Appendix "A".                                                                                                                                                                                                                                                     |                                            |                                 |                                                                                                                                                                   |                |  |
| Actions          | <ol> <li>Authority be granted to enter into the Licence Agreement with the Owner, substantially on the major terms and<br/>conditions set out below, and including such other terms as deemed appropriate by the approving authority herein,<br/>and in a form satisfactory to the City Solicitor.</li> </ol>                                                                                                             |                                            |                                 |                                                                                                                                                                   |                |  |
| Financial Impact | Incial Impact There is no financial impact resulting from the approval of this DAF. The Licence Agreement will be gran nominal consideration.                                                                                                                                                                                                                                                                             |                                            |                                 |                                                                                                                                                                   |                |  |
|                  |                                                                                                                                                                                                                                                                                                                                                                                                                           | nancial Officer ar<br>the Financial Imp    |                                 | DAF and agrees with the financial implication                                                                                                                     | itions as      |  |
| Comments         | The City requires access to the Property to construct a new driveway access and to carry out all works ancillary thereto, including removing and replacing the existing access, as shown in Appendix "A". The Licence Agreement will allow for unobstructed access by the City to the Property, together with all necessary and convenient vehicles, supplies, machinery, gear and equipment for the purpose of the work. |                                            |                                 |                                                                                                                                                                   |                |  |
| Terms            | Term:                                                                                                                                                                                                                                                                                                                                                                                                                     | on the day the work of the months from the | work is completed, as determine | by the City on at least two weeks' notice<br>d in the sole discretion of the City, or a n<br>er is shorter. The work is expected to be<br>7 pm, Monday to Friday. | naximum of two |  |
|                  | Restoration: Upon expiry or termination of the Licence Agreement, the City shall remove all equipment and debris brought upon the Licensed Area in connection with the Licence Agreement, and shall restore the Licensed Area as close as practicable to its condition immediately prior to the commencement date, except for the construction of the new access area as shown in Appendix "A".                           |                                            |                                 |                                                                                                                                                                   |                |  |
|                  |                                                                                                                                                                                                                                                                                                                                                                                                                           |                                            |                                 |                                                                                                                                                                   |                |  |
| Property Details | Ward:                                                                                                                                                                                                                                                                                                                                                                                                                     |                                            | 25 – Scarborough-Ro             | uge Park                                                                                                                                                          |                |  |
|                  | Assessmen                                                                                                                                                                                                                                                                                                                                                                                                                 | t Roll No.:                                |                                 |                                                                                                                                                                   |                |  |
|                  | Approximat                                                                                                                                                                                                                                                                                                                                                                                                                | e Size:                                    |                                 |                                                                                                                                                                   |                |  |
|                  | Approximat                                                                                                                                                                                                                                                                                                                                                                                                                | e Area:                                    | 330 m2 ( 3,552 sf)              |                                                                                                                                                                   |                |  |
|                  | Approximat                                                                                                                                                                                                                                                                                                                                                                                                                | C Alca.                                    | 550 mz ( 5,552 SI)              |                                                                                                                                                                   |                |  |