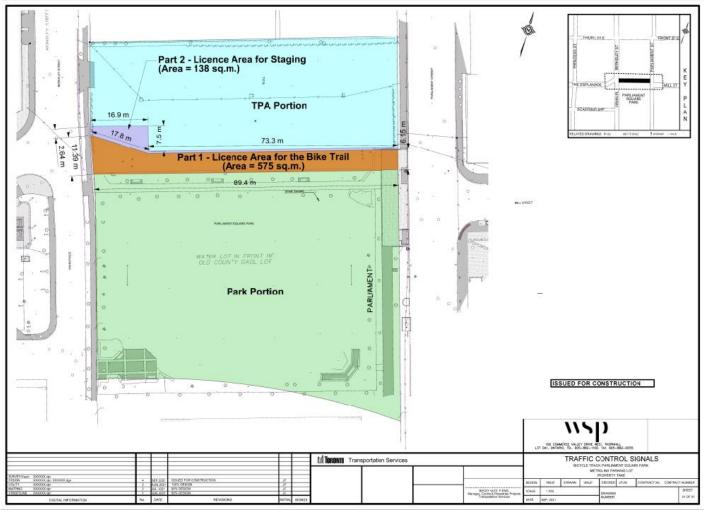

|  |  |  |  |  |

| DAF Tracking No.: 2023-145      |                                                         | Date         | Signature                        |
|---------------------------------|---------------------------------------------------------|--------------|----------------------------------|
| Concurred with by:              | Manager, Real Estate Services<br>Ronald Ro              | May 31, 2023 | Signed by Ronald Ro              |
| Recommended by:  X Approved by: | Manager, Real Estate Services<br>Vinette Prescott-Brown | May 31, 2023 | Signed by Vinette Prescott-Brown |
| Approved by:                    |                                                         |              | X                                |

## **APPENDIX "A": LOCATION MAP & SITE PLAN**