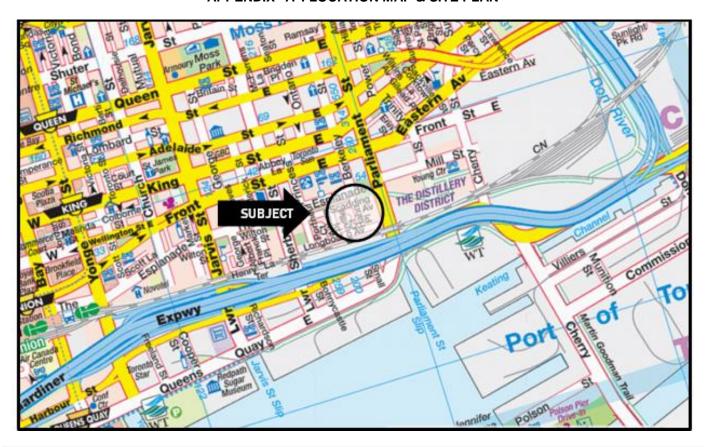

|  |  |  |  |  |

| DAF Tracking No.: 2023-145      |                                                         | Date         | Signature                        |
|---------------------------------|---------------------------------------------------------|--------------|----------------------------------|
| Concurred with by:              | Manager, Real Estate Services<br>Ronald Ro              | May 31, 2023 | Signed by Ronald Ro              |
| Recommended by:  X Approved by: | Manager, Real Estate Services<br>Vinette Prescott-Brown | May 31, 2023 | Signed by Vinette Prescott-Brown |
| Approved by:                    |                                                         |              | X                                |

## **APPENDIX "A": LOCATION MAP & SITE PLAN**