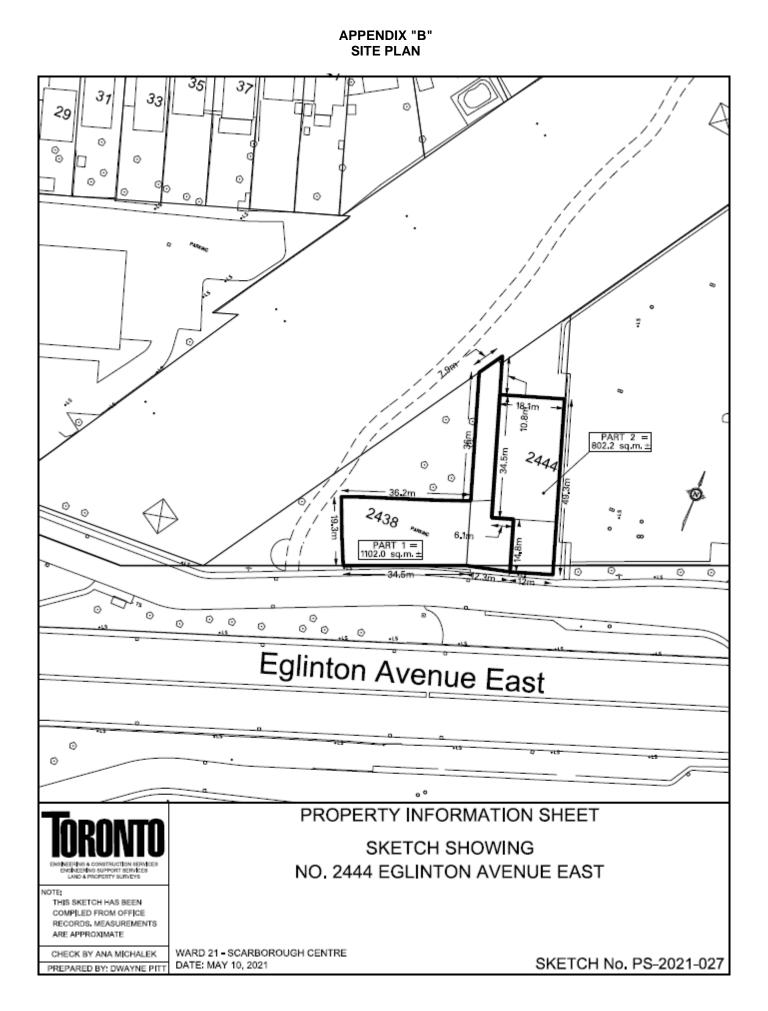

# DELEGATED APPROVAL FORM DIRECTOR, REAL ESTATE SERVICES MANAGER, REAL ESTATE SERVICES

1 of 5

٦

| Approve          | d pursuant to the                                                                                                                                                                                                                                                                                                                                                                                                                                                                                                                                                                                                                                                                                                                                                                                                                                                                                                                                                                                         | e Delegated Authority contain                                                                                                                                                                                                                                                                                     | ed in Article 2 of C                           | City of Toronto Mu | nicipal Code Chap   | oter 213, Real Pro | perty        |  |
|------------------|-----------------------------------------------------------------------------------------------------------------------------------------------------------------------------------------------------------------------------------------------------------------------------------------------------------------------------------------------------------------------------------------------------------------------------------------------------------------------------------------------------------------------------------------------------------------------------------------------------------------------------------------------------------------------------------------------------------------------------------------------------------------------------------------------------------------------------------------------------------------------------------------------------------------------------------------------------------------------------------------------------------|-------------------------------------------------------------------------------------------------------------------------------------------------------------------------------------------------------------------------------------------------------------------------------------------------------------------|------------------------------------------------|--------------------|---------------------|--------------------|--------------|--|
| Prepared By:     | Blendian St                                                                                                                                                                                                                                                                                                                                                                                                                                                                                                                                                                                                                                                                                                                                                                                                                                                                                                                                                                                               | tefani                                                                                                                                                                                                                                                                                                            | Division: Corporate Real E                     |                    | state Management    |                    |              |  |
| Date Prepared:   | June 21, 2023 Phone No.:                                                                                                                                                                                                                                                                                                                                                                                                                                                                                                                                                                                                                                                                                                                                                                                                                                                                                                                                                                                  |                                                                                                                                                                                                                                                                                                                   |                                                | (4                 | (416) 397-7481      |                    |              |  |
| Purpose          | To obtain authority to enter into a lease renewal and extension agreement with Crosslinx Transit Solutions<br>Constructors, a general partnership of EllisDon Civil Ltd., Dragados Canada, Inc., SNC-Lavalin Constructions<br>(Pacific) Inc. and Aecon Infrastructure Management Inc. (the "Tenant") with respect to the property municipally known<br>as 2444 Eglinton Avenue East, Toronto for the purpose of an office (the "Lease Extension Agreement").                                                                                                                                                                                                                                                                                                                                                                                                                                                                                                                                              |                                                                                                                                                                                                                                                                                                                   |                                                |                    |                     |                    |              |  |
| Property         | Part of the property municipally known as 2444 Eglinton Avenue East, Toronto, legally described as Pt Lt 15 Plan 1702 as in SC215571; Pts 2 & 4 Expropriation Plan 9510; SC370468; SC467520; SC458512, SC202197; SC259190 "Description in SC202197 & SC259190 May Not Be Acceptable In Future" Scarborough, City of Toronto, being part of PIN 063470371, as shown on the location map in Appendix "A" and labelled as Parts 1 and 2 on the site plan in Appendix "B" (the " <b>Leased Premises</b> ").                                                                                                                                                                                                                                                                                                                                                                                                                                                                                                   |                                                                                                                                                                                                                                                                                                                   |                                                |                    |                     |                    |              |  |
| Actions          | and co                                                                                                                                                                                                                                                                                                                                                                                                                                                                                                                                                                                                                                                                                                                                                                                                                                                                                                                                                                                                    | <ol> <li>Authority be granted to enter into the Lease Extension Agreement with the Tenant, substantially on the terms<br/>and conditions set out herein, and such other terms and conditions deemed appropriate by the approving<br/>authority herein, and in a form acceptable to the City Solicitor.</li> </ol> |                                                |                    |                     |                    |              |  |
| Financial Impact | Throughout the lease extension term, the total estimated rental revenue to the City is \$39,375.00 (plus HST) as shown in the chart below based on an annual basic rent of \$9.00 psf and property taxes in the estimated amount of \$15,794.03. The total potential revenue to the City would be \$55,169.03 (plus HST) over the extension term.                                                                                                                                                                                                                                                                                                                                                                                                                                                                                                                                                                                                                                                         |                                                                                                                                                                                                                                                                                                                   |                                                |                    |                     |                    |              |  |
|                  | advance:                                                                                                                                                                                                                                                                                                                                                                                                                                                                                                                                                                                                                                                                                                                                                                                                                                                                                                                                                                                                  |                                                                                                                                                                                                                                                                                                                   |                                                |                    |                     |                    |              |  |
|                  | Lease<br>Extension<br>Year                                                                                                                                                                                                                                                                                                                                                                                                                                                                                                                                                                                                                                                                                                                                                                                                                                                                                                                                                                                | Period                                                                                                                                                                                                                                                                                                            | Sq. Ft.                                        | Basic Rent         | Total<br>Basic Rent | Property Tax       | Total Rent   |  |
|                  |                                                                                                                                                                                                                                                                                                                                                                                                                                                                                                                                                                                                                                                                                                                                                                                                                                                                                                                                                                                                           |                                                                                                                                                                                                                                                                                                                   |                                                | Per Sq. Ft.        |                     |                    |              |  |
|                  | One                                                                                                                                                                                                                                                                                                                                                                                                                                                                                                                                                                                                                                                                                                                                                                                                                                                                                                                                                                                                       | Jun 23, 2023 - Dec 22, 2023                                                                                                                                                                                                                                                                                       | 8,750                                          | 9.00               | 39,375.00           | 15,794.03          | 55,169.03    |  |
|                  | Total                                                                                                                                                                                                                                                                                                                                                                                                                                                                                                                                                                                                                                                                                                                                                                                                                                                                                                                                                                                                     |                                                                                                                                                                                                                                                                                                                   |                                                |                    | \$ 39,375.00        | \$ 15,794.03       | \$ 55,169.03 |  |
| Comments         | Compensation to the City will be directed to the 2023 Council Approved Operating Budget for Corporate Real Estate<br>Management under cost center FA1553.<br>The Chief Financial Officer and Treasurer has reviewed this DAF and agrees with the financial impact information.<br>In June 2021, the City entered into a Lease Agreement with the Tenant, authorized by DAF No. 2021-165, granting<br>use of the Leased Premises for a term of two (2) years. The term commenced on June 23, 2021 and will expire on<br>June 22, 2023. The Tenant c has requested the term of the Lease be extended to December 22, 2023 due to the<br>delay in completing the Eglinton Crosstown LRT Project.<br>CreateTO has been consulted on the viability of this lease transaction and agrees that the grant of this lease<br>extension for this duration does not impact its development plans.<br>The proposed licence fee and other major terms and conditions of the Licence Renewal Agreement are considered to |                                                                                                                                                                                                                                                                                                                   |                                                |                    |                     |                    |              |  |
| Terms            | be fair, reasonable and reflective of market rates.<br>Same terms and conditions as the original Lease Agreement, except the following:<br>Term: Six (6) months, commencing June 23, 2023 and expiring December 22, 2023.<br>Basic Rent: \$39,375.00 plus HST.<br>Additional Rent: \$15,794.03 plus HST.                                                                                                                                                                                                                                                                                                                                                                                                                                                                                                                                                                                                                                                                                                  |                                                                                                                                                                                                                                                                                                                   |                                                |                    |                     |                    |              |  |
| Property Details | Ward:                                                                                                                                                                                                                                                                                                                                                                                                                                                                                                                                                                                                                                                                                                                                                                                                                                                                                                                                                                                                     |                                                                                                                                                                                                                                                                                                                   | 21 – Scarboro                                  | ugh Centre         |                     |                    |              |  |
|                  | Assessment Roll No.:                                                                                                                                                                                                                                                                                                                                                                                                                                                                                                                                                                                                                                                                                                                                                                                                                                                                                                                                                                                      |                                                                                                                                                                                                                                                                                                                   |                                                |                    |                     |                    |              |  |
|                  | Assessment Koli No<br>Approximate Size:                                                                                                                                                                                                                                                                                                                                                                                                                                                                                                                                                                                                                                                                                                                                                                                                                                                                                                                                                                   |                                                                                                                                                                                                                                                                                                                   | 17 m x 50 m ± (56 ft x 165 ft ±)               |                    |                     |                    |              |  |
|                  | Approximate Area:                                                                                                                                                                                                                                                                                                                                                                                                                                                                                                                                                                                                                                                                                                                                                                                                                                                                                                                                                                                         |                                                                                                                                                                                                                                                                                                                   | $813 \text{ m}^2 \pm (8,750 \text{ ft}^2 \pm)$ |                    |                     |                    |              |  |
|                  | Other Information: N/A                                                                                                                                                                                                                                                                                                                                                                                                                                                                                                                                                                                                                                                                                                                                                                                                                                                                                                                                                                                    |                                                                                                                                                                                                                                                                                                                   |                                                |                    |                     |                    |              |  |
|                  |                                                                                                                                                                                                                                                                                                                                                                                                                                                                                                                                                                                                                                                                                                                                                                                                                                                                                                                                                                                                           |                                                                                                                                                                                                                                                                                                                   |                                                |                    |                     |                    |              |  |