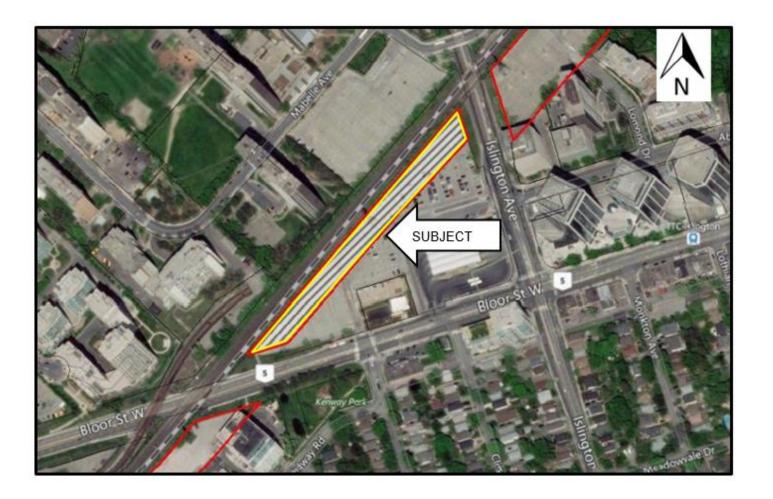

## DELEGATED APPROVAL FORM DEPUTY CITY MANAGER, CORPORATE SERVICES EXECUTIVE DIRECTOR, CORPORATE REAL ESTATE MANAGEMENT

TRACKING NO.: 2023-178

|                        |                                                                                                                                                                                                                                                                                                                                                                                                                                                                                                                                                                                                                                                                                                                                                      |                  |                          | of Toronto Municipal             |                                  | car roporty                         |  |
|------------------------|------------------------------------------------------------------------------------------------------------------------------------------------------------------------------------------------------------------------------------------------------------------------------------------------------------------------------------------------------------------------------------------------------------------------------------------------------------------------------------------------------------------------------------------------------------------------------------------------------------------------------------------------------------------------------------------------------------------------------------------------------|------------------|--------------------------|----------------------------------|----------------------------------|-------------------------------------|--|
| Prepared By:           | Rocchina Zambri                                                                                                                                                                                                                                                                                                                                                                                                                                                                                                                                                                                                                                                                                                                                      |                  | Division:                |                                  | Corporate Real Estate Management |                                     |  |
| Date Prepared:         | June 19, 2023                                                                                                                                                                                                                                                                                                                                                                                                                                                                                                                                                                                                                                                                                                                                        |                  | Phone No.:               | 416-338-                         | 2995                             |                                     |  |
| Purpose<br>Property    | To obtain authority to enter into a licence renewal agreement (the "Agreement") with His Majesty the King in Right of Ontario as represented by the Minister of Infrastructure (the "Licensor") for certain hydro corridor lands, comprising of 1.921 acres, for the purpose of the Islington West commuter parking lot (the "Parking Lot").  Islington West commuter parking lot, legally described as Part of Lot 7 Concession "A", Clergy Block (west side of Islington Avenue) City of Toronto, in the Geographic Township of Etobicoke, as shown in Appendix A ("Property").                                                                                                                                                                    |                  |                          |                                  |                                  |                                     |  |
| Actions                | <ol> <li>Authority be granted to enter into the Agreement with the Licensor for the use of the Property, substantially on the<br/>terms set out herein, and such other terms as deemed appropriate by the approving authority herein, and in a form<br/>satisfactory to the City Solicitor.</li> </ol>                                                                                                                                                                                                                                                                                                                                                                                                                                               |                  |                          |                                  |                                  |                                     |  |
| Financial Impact       | nancial Impact  The total cost to the City over the five (5) year term is estimated to be \$1,067,879.33 (net of HST recoveries based on an annual fee of \$206,025.00 plus HST & realty taxes. Total annual cost to the City is detailed be                                                                                                                                                                                                                                                                                                                                                                                                                                                                                                         |                  |                          |                                  |                                  |                                     |  |
|                        |                                                                                                                                                                                                                                                                                                                                                                                                                                                                                                                                                                                                                                                                                                                                                      | Licence Fee      | Estimated<br>Realty Tax* | Licence Fee &<br>Est. Realty Tax | Non-recoverable<br>HST           | Total incl. Non-<br>recoverable HST |  |
|                        | Jan 1 – Dec 31, 2022                                                                                                                                                                                                                                                                                                                                                                                                                                                                                                                                                                                                                                                                                                                                 | \$206,025.00     | \$3,490.04               | \$209,515.04                     | \$3,687.46                       | \$213,202.50                        |  |
|                        | Jan 1 – Dec 31, 2023                                                                                                                                                                                                                                                                                                                                                                                                                                                                                                                                                                                                                                                                                                                                 | \$206,025.00     | \$3,664.54               | \$209,689.54                     | \$3,690.64                       | \$213,380.18                        |  |
|                        | Jan 1 – Dec 31, 2024                                                                                                                                                                                                                                                                                                                                                                                                                                                                                                                                                                                                                                                                                                                                 | \$206,025.00     | \$3,847.76               | \$209,872.76                     | \$3,693.76                       | \$213,566.52                        |  |
|                        | Jan 1 – Dec 31, 2025                                                                                                                                                                                                                                                                                                                                                                                                                                                                                                                                                                                                                                                                                                                                 | \$206,025.00     | \$4,040.14               | \$210,065.14                     | \$3,697.15                       | \$213,762.29                        |  |
|                        | Jan 1 – Dec 31, 2026                                                                                                                                                                                                                                                                                                                                                                                                                                                                                                                                                                                                                                                                                                                                 | \$206,025.00     | \$4,242.14               | \$210,267.14                     | \$3,700.70                       | \$213,967.84                        |  |
|                        | Funding is available in the 2023 Council Approved Operating Budget for Toronto Transit Commission (TTC) for 2023 Hydro One Network Inc./Ontario Infrastructure Lands Corporation (HONI/OILC) licence fees and related taxes under cost centre #TT0010. Fees related to 2024-26 will be referred to future Budget Processes.  The Chief Financial Officer and Treasurer has reviewed this DAF and agrees with the financial implications as identification in the Financial Impact section.                                                                                                                                                                                                                                                           |                  |                          |                                  |                                  |                                     |  |
| Comments               | The Property has been under a licence with Ontario Hydro (now His Majesty the King in Right of Ontario as represented by the Minister of Infrastructure) since 1979 for the purposes of the Parking Lot. Authority for the past agreements can be traced back through the exercise of a series of Council as well as standing delegated authorities. The most recent authority was through Delegated Approval Form No. 2018-045, which authorized a licence extension with the Licensor for a term of five (5) years from January 1, 2017 until December 31, 2021. The City and the Licensor have agreed to extend the agreement for an additional five years on the same terms and condition as the original agreement, except for the licence fee. |                  |                          |                                  |                                  |                                     |  |
|                        | Term – Five (5) years, commencing on January 1, 2022 and ending December 31, 2026                                                                                                                                                                                                                                                                                                                                                                                                                                                                                                                                                                                                                                                                    |                  |                          |                                  |                                  |                                     |  |
| Terms                  |                                                                                                                                                                                                                                                                                                                                                                                                                                                                                                                                                                                                                                                                                                                                                      | -                | •                        | -                                |                                  | LIOT                                |  |
| Terms                  | Term – Five (5) years, co                                                                                                                                                                                                                                                                                                                                                                                                                                                                                                                                                                                                                                                                                                                            | -                | •                        | -                                |                                  | ırea + HST                          |  |
| Terms Property Details |                                                                                                                                                                                                                                                                                                                                                                                                                                                                                                                                                                                                                                                                                                                                                      | e responsible fo | •                        | % of the realty taxe             |                                  | irea + HST                          |  |
|                        | Realty Taxes - City will b                                                                                                                                                                                                                                                                                                                                                                                                                                                                                                                                                                                                                                                                                                                           | e responsible fo | or payment of 75         | % of the realty taxe             |                                  | ırea + HST                          |  |
|                        | Realty Taxes - City will b  Ward: Assessment Roll No.:                                                                                                                                                                                                                                                                                                                                                                                                                                                                                                                                                                                                                                                                                               | e responsible fo | or payment of 75         | % of the realty taxe             |                                  | irea + HST                          |  |
|                        | Realty Taxes - City will b                                                                                                                                                                                                                                                                                                                                                                                                                                                                                                                                                                                                                                                                                                                           | e responsible fo | or payment of 75         | % of the realty taxe             |                                  | irea + HST                          |  |

Appendix A – Subject Property Location Map