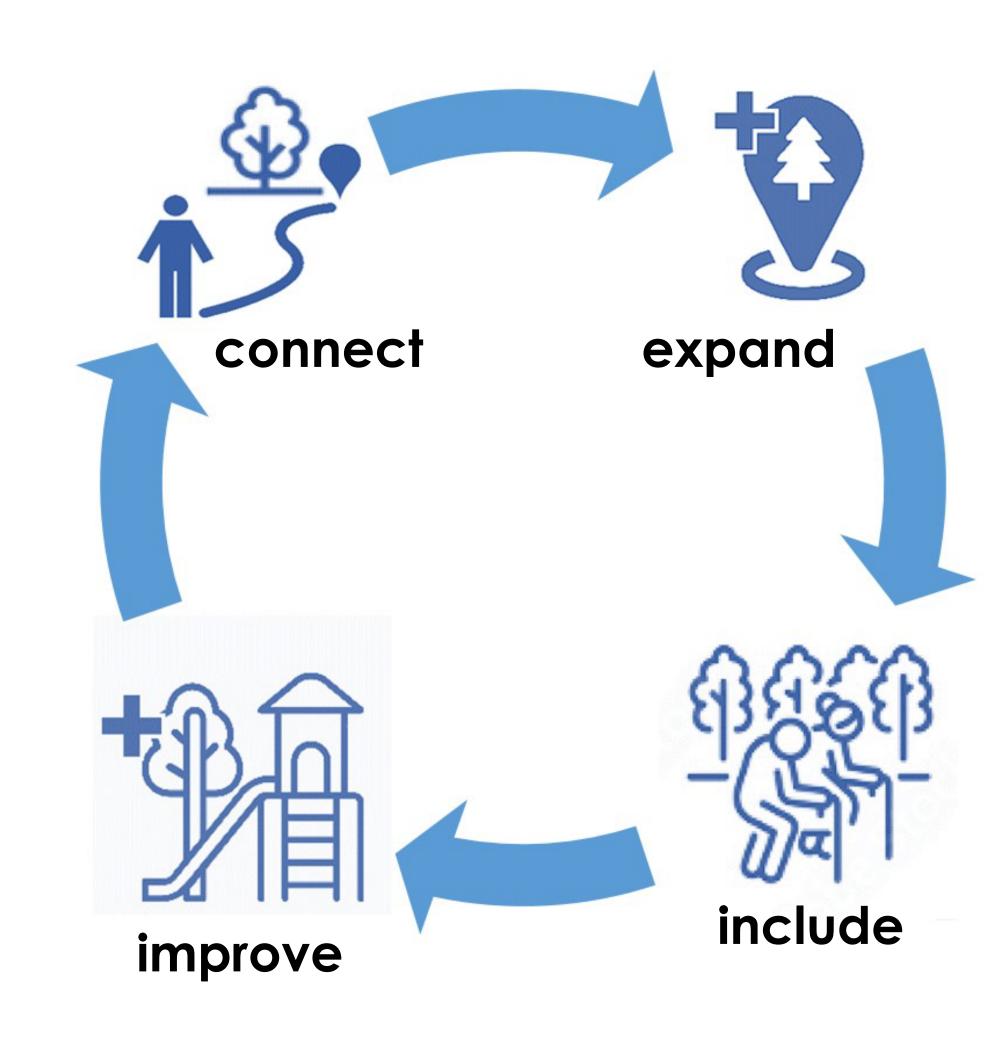

### Parkland Strategy

The four principles of the Parkland Strategy will guide parks planning in the Study Area:

- **Expand** parkland by creating new parks to support growth and address gaps to meet the needs of a livable and diverse city
- Improve the function of existing parks through active living, access to nature, and the provision of appropriate spaces for rest, relaxation, and leisure
- Connect parks and open spaces, physically and visually so that people, communities and wildlife can navigate to and through the park system
- Include everyone by removing barriers and ensuring parks are inclusive and equitable places, accessible for people of all ages, cultures, genders, abilities and incomes