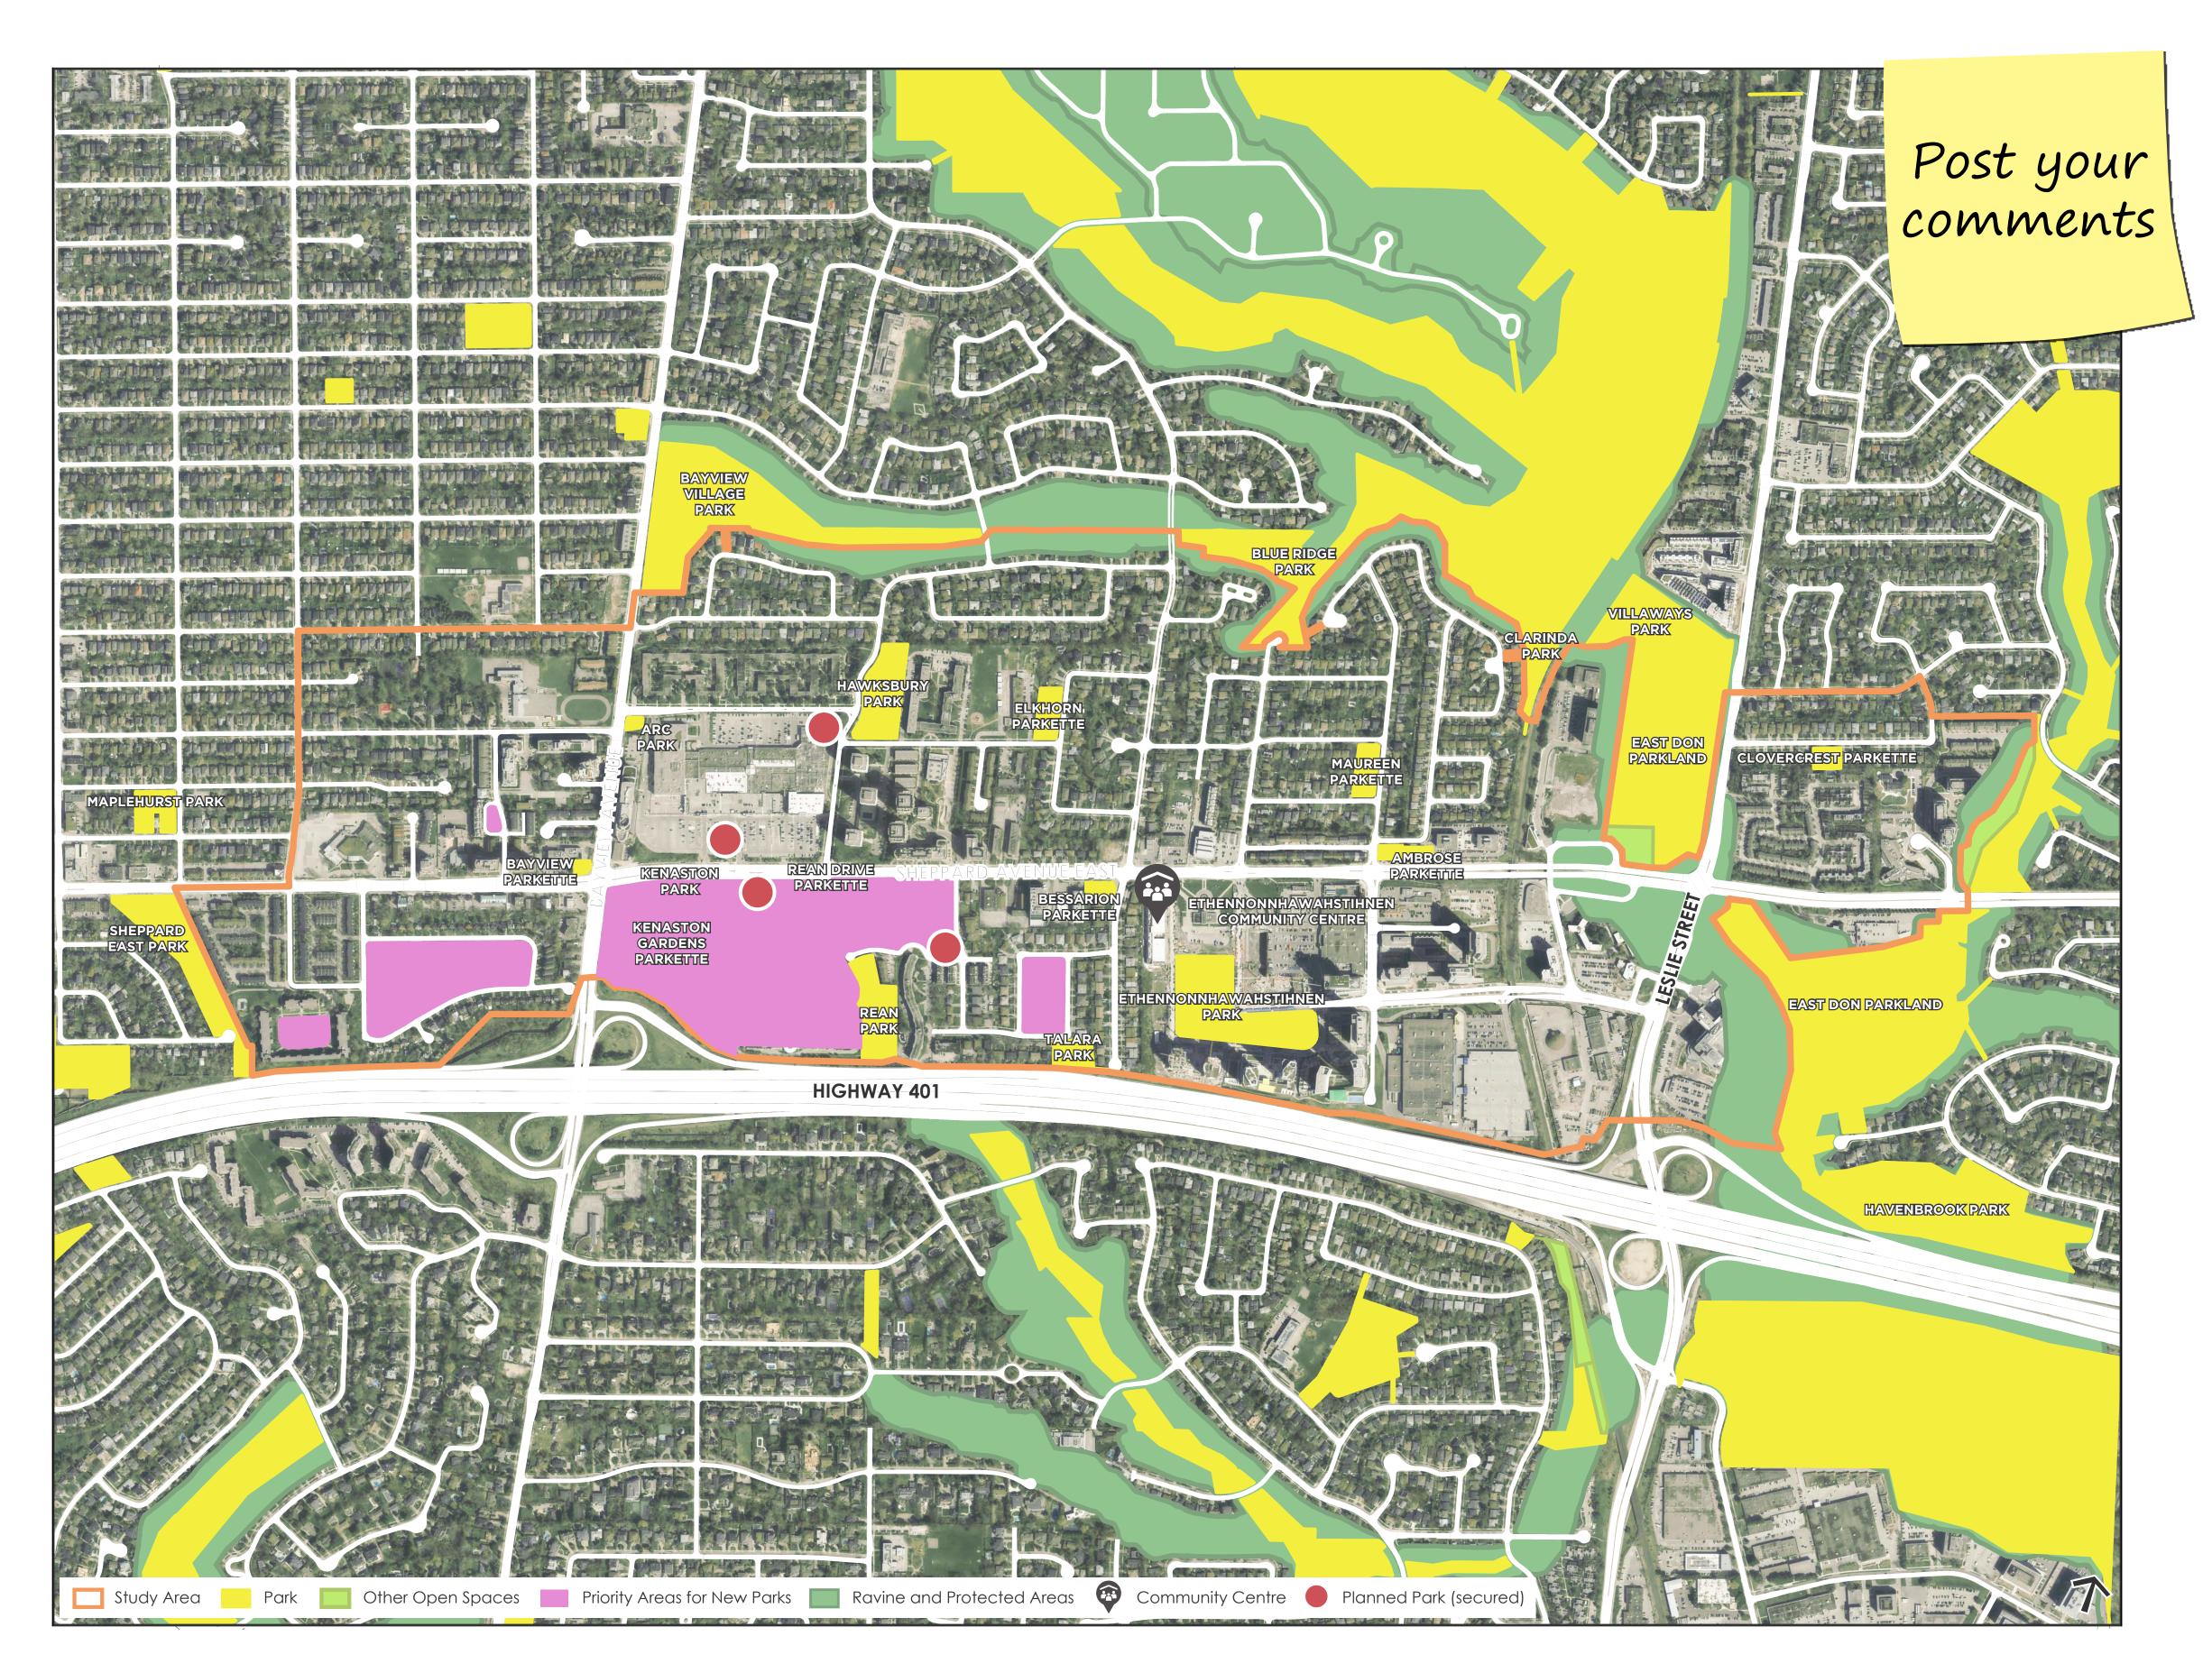

# Parks - Existing and Planned

- 1. What improvements would you like to see in the existing parks?
- 2. Where do you want new parks?
- 3. Are there any barriers that prevents you from accessing the trails and ravines in the area?

 Table 1: Existing Parkland serving the Study Area

| Park                        | Area (m²) | Park Size<br>Classification | Primary Park<br>Function(s)                                 | Key Park Features                                                                                                                                 |
|-----------------------------|-----------|-----------------------------|-------------------------------------------------------------|---------------------------------------------------------------------------------------------------------------------------------------------------|
| East Don Parkland (partial) | 1,587,322 | Legacy Park                 | Passive + Ecological                                        | <ul> <li>Trail</li> <li>Washroom</li> <li>Bridge (not in operation)</li> <li>Ravine</li> <li>Parking lot (not in operation)</li> </ul>            |
| Bayview Village Park        | 52,635    | City Park                   | <ul><li>Sport + Play</li><li>Passive + Ecological</li></ul> | <ul> <li>Baseball Diamond</li> <li>Tennis Court</li> <li>Splash Pad</li> <li>Outdoor Chess Table</li> <li>Outdoor Tennis Table</li> </ul>         |
| Havenbrook Park             | 50,767    | City Park                   | <ul><li>Sport + Play</li><li>Passive + Ecological</li></ul> | <ul> <li>Baseball diamond</li> <li>Playground</li> <li>Tennis Courts</li> <li>Tennis Clubhouse</li> </ul>                                         |
| Ethennonnhaw ahstihnen Park | 37,509    | Large Park                  | <ul><li>Sport + Play</li><li>Community + Civic</li></ul>    | <ul> <li>Multipurpose field</li> <li>Trail</li> <li>Playground</li> <li>Spray/Splash Pad</li> <li>Outdoor Skate Rink</li> <li>Fire pit</li> </ul> |
| Sheppard East Park          | 19,169    | M edium Park                | • Sport + Play                                              | <ul><li>Outdoor table tennis</li><li>Playground</li><li>Pathways</li></ul>                                                                        |
| Villaw ays Park             | 15,067    | M edium Park                | Passive + Ecological                                        | Trail     Ravine                                                                                                                                  |
| Blue Ridge Park (partial)   | 25,652    | M edium Park                | Passive + Ecological                                        | <ul><li>Pathway</li><li>Ravine</li></ul>                                                                                                          |
| Haw ksbury Park             | 10,899    | Small Park                  | • Sport + Play                                              | <ul><li>(6) Tennis Courts</li><li>Tennis Club House</li><li>Playground</li></ul>                                                                  |
| Rean Park                   | 10,564    | Small Park                  | <ul><li>Play</li><li>Passive + Ecological</li></ul>         | <ul><li>Playground</li><li>Trail</li></ul>                                                                                                        |
| Clarinda Park               | 7,986     | Small Park                  | <ul><li>Play</li><li>Passive + Ecological</li></ul>         | <ul><li>Playground</li><li>Trail</li><li>Ravine</li></ul>                                                                                         |
| Talara Park                 | 3,676     | Parkette                    | • Play                                                      | Playground                                                                                                                                        |
| Elkhorn Parkette            | 3,456     | Parkette                    | <ul><li>Community + Civic</li><li>Play</li></ul>            | <ul><li>Playground</li><li>Pathway</li></ul>                                                                                                      |
| M aureen Parkette           | 3,371     | Parkette                    | • Play                                                      | Playground                                                                                                                                        |
| Ambrose Parkette            | 2,069     | Parkette                    | Community                                                   | • Pathway                                                                                                                                         |
| Clovercrest Parkette        | 1,784     | Parkette                    | • Play                                                      | <ul><li>Playground</li><li>Pathway</li></ul>                                                                                                      |
| Kenaston Gardens Parkette   | 1,155     | Parkette                    | Community                                                   | <ul><li>Horticulture bed</li><li>Seating</li></ul>                                                                                                |
| Bessarion Parkette          | 1,117     | Parkette                    | Community                                                   | • Pathway                                                                                                                                         |
| Bayview Parkette            | 578       | Parkette                    | Community                                                   | Horticulture bed                                                                                                                                  |
| Arc Park                    | 567       | Parkette                    | Community                                                   | Horticulture bed                                                                                                                                  |
| Kenaston Park               | 552       | Parkette                    | Community                                                   | • Planter                                                                                                                                         |
| Rean Drive Parkette         | 518       | Parkette                    | Community                                                   | Horticulture bed                                                                                                                                  |