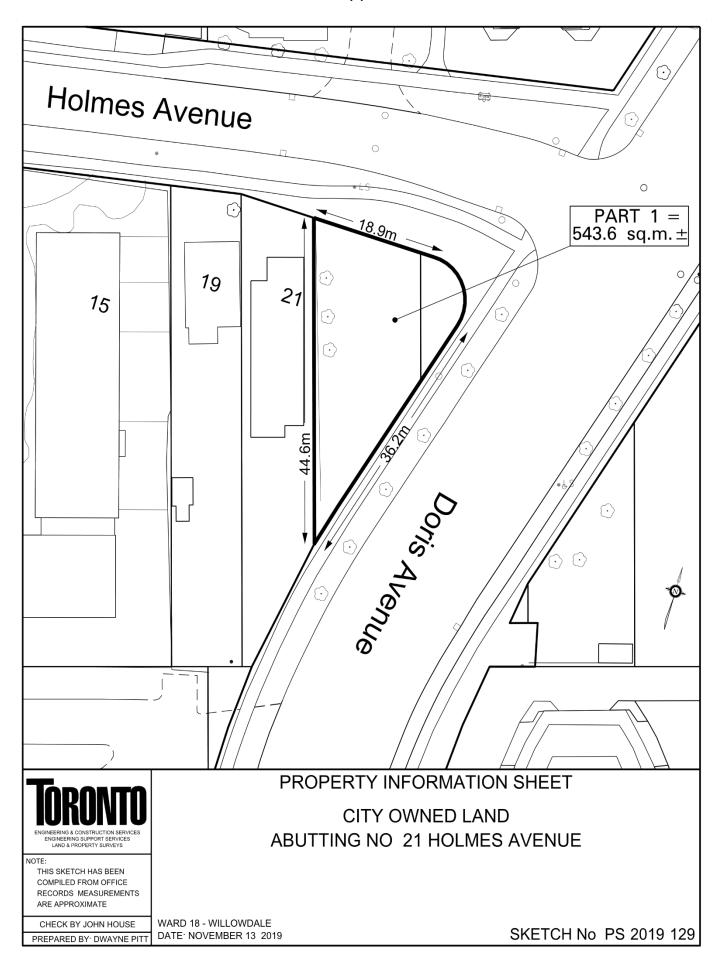

## DELEGATED APPROVAL FORM DEPUTY CITY MANAGER, CORPORATE SERVICES EXECUTIVE DIRECTOR, CORPORATE REAL ESTATE MANAGEMENT

TRACKING NO.: 2023-134

| Prepared By:     | Rutvik Pandya                                                                                                                                                                                                                                                                                                                                                                                                                                                                                                                                                                                                                                                                          | Division:            | Corporate Real Estate Management |  |  |
|------------------|----------------------------------------------------------------------------------------------------------------------------------------------------------------------------------------------------------------------------------------------------------------------------------------------------------------------------------------------------------------------------------------------------------------------------------------------------------------------------------------------------------------------------------------------------------------------------------------------------------------------------------------------------------------------------------------|----------------------|----------------------------------|--|--|
| Date Prepared:   | April 13, 2023                                                                                                                                                                                                                                                                                                                                                                                                                                                                                                                                                                                                                                                                         | Phone No.:           | 416-338-5812                     |  |  |
| Purpose          | To transfer the operational management of the property located at 21 Holmes Avenue (Abutting Property) from Transportation Services (TS) to Parks, Forestry & Recreation (PFR) to operate the property as parkland.                                                                                                                                                                                                                                                                                                                                                                                                                                                                    |                      |                                  |  |  |
| Property         | Legally described as:  Part of Lot 60 & 61, Plan 2282, designated as Part 6 and Part 10 on 66R-27702, shown outlined as part 1 of PS Sketch 2019-129 in Appendix A ("the Property")                                                                                                                                                                                                                                                                                                                                                                                                                                                                                                    |                      |                                  |  |  |
| Actions          | Transfer the Operational Management of the Property from TS to PFR.                                                                                                                                                                                                                                                                                                                                                                                                                                                                                                                                                                                                                    |                      |                                  |  |  |
| Financial Impact | There are no financial impacts associated with this transfer of operational management.                                                                                                                                                                                                                                                                                                                                                                                                                                                                                                                                                                                                |                      |                                  |  |  |
|                  | The Chief Financial Officer and Treasurer has reviewed this DAF and agrees with the financial implications as identified in the Financial Impact section.                                                                                                                                                                                                                                                                                                                                                                                                                                                                                                                              |                      |                                  |  |  |
| Comments         | Parks, Forestry & Recreation (PFR) is requesting the Transfer of Operational Management (TOM) of the Property abutting the development at 15-21 Holmes Avenue. At its March 27, 2019 meeting Council approved the Official Plan, Zoning By-law Amendment and Rental Housing Demolition Applications for 15-21 Holmes Avenue (2019.NY4.1) which included that 21 Holmes Avenue will be dedicated as parkland and that a development charge credit against the Parks and Recreation component of the development charges for the design and construction by the developer of the above base park improvements. PF&R is requesting a TOM of the subject Property to create a larger park. |                      |                                  |  |  |
|                  | The site is a triangular parcel of land leftover from the acquisition of the properties formerly known as 23 & 25 Holmes Ave. These properties were acquired and a portion used for the construction of Doris Ave. The remaining portion has been vacant since that time under the management of transportation services. The property is 543.6 m2 and when combined with the adjacent parkland dedication (499 m2) will form a new park with a size of 1,042.6 m2.                                                                                                                                                                                                                    |                      |                                  |  |  |
|                  | The Property underwent Technical Review Committee (TRC) circulation on April 21, 2021. Following the e-poll dated June 23, 2021, Transportation Services (TS) has advised that subject parcel is not a dedicated right-of-way and the Property is not required for road-widening purposes. Therefore there are no issues with the proposed TOM. This was confirmed again, via email, April 20, 2023.                                                                                                                                                                                                                                                                                   |                      |                                  |  |  |
|                  |                                                                                                                                                                                                                                                                                                                                                                                                                                                                                                                                                                                                                                                                                        |                      |                                  |  |  |
|                  |                                                                                                                                                                                                                                                                                                                                                                                                                                                                                                                                                                                                                                                                                        |                      |                                  |  |  |
| Property Details | Ward:                                                                                                                                                                                                                                                                                                                                                                                                                                                                                                                                                                                                                                                                                  | Ward 18 - Willowda   | le                               |  |  |
|                  | Assessment Roll No.:                                                                                                                                                                                                                                                                                                                                                                                                                                                                                                                                                                                                                                                                   | 1 100                |                                  |  |  |
|                  | Approximate Size:                                                                                                                                                                                                                                                                                                                                                                                                                                                                                                                                                                                                                                                                      | N/A                  |                                  |  |  |
|                  | Approximate Area:                                                                                                                                                                                                                                                                                                                                                                                                                                                                                                                                                                                                                                                                      | 543.6 m <sup>2</sup> |                                  |  |  |
|                  | Other Information:                                                                                                                                                                                                                                                                                                                                                                                                                                                                                                                                                                                                                                                                     | N/A                  |                                  |  |  |

## Appendix A