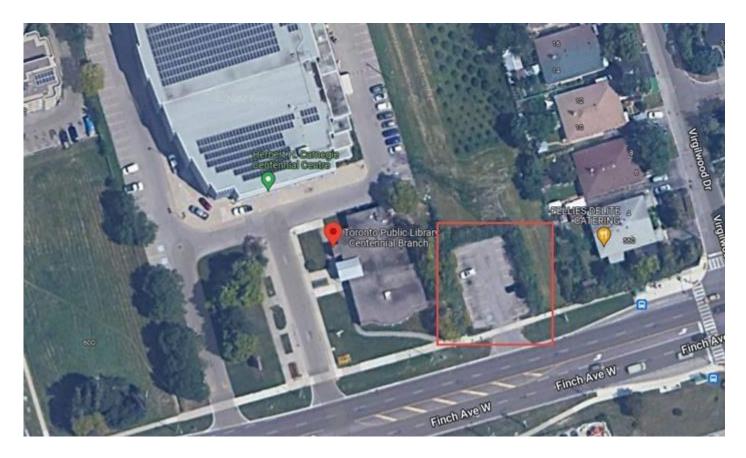

## DELEGATED APPROVAL FORM DIRECTOR, REAL ESTATE SERVICES MANAGER, REAL ESTATE SERVICES

| Approve          | d pursuant                                                                                                                                                                                                                                                                                                                                                                                                                                                                                                                                                                                                                                       | t to the Delegated Author                                                                                                                                                                                                                            | ity contained in Article 2 of | f City of Toronto Mun | icipal Code Chapte               | r 213, Real Property |  |
|------------------|--------------------------------------------------------------------------------------------------------------------------------------------------------------------------------------------------------------------------------------------------------------------------------------------------------------------------------------------------------------------------------------------------------------------------------------------------------------------------------------------------------------------------------------------------------------------------------------------------------------------------------------------------|------------------------------------------------------------------------------------------------------------------------------------------------------------------------------------------------------------------------------------------------------|-------------------------------|-----------------------|----------------------------------|----------------------|--|
| Prepared By:     | Devi Mohan                                                                                                                                                                                                                                                                                                                                                                                                                                                                                                                                                                                                                                       |                                                                                                                                                                                                                                                      | Division:                     | Co                    | Corporate Real Estate Management |                      |  |
| Date Prepared:   | June 2                                                                                                                                                                                                                                                                                                                                                                                                                                                                                                                                                                                                                                           | 7, 2023                                                                                                                                                                                                                                              | Phone No                      | o.: (43               | 37) 991-8168                     |                      |  |
| Purpose          | To obtain authority to extend a license on behalf of the Toronto Public Library Board (the "TPL") as Licensee, with His Majesty The King In Right of Ontario as represented by The Minister of Infrastructure, as Licensor, for land used as a parking lot comprising an area of approximately 0.14 acres near 578 Finch Ave W, Toronto, shown in Appendix "A" (the "Premises") starting September 1, 2022 for a term of 5 years.                                                                                                                                                                                                                |                                                                                                                                                                                                                                                      |                               |                       |                                  |                      |  |
| Property         |                                                                                                                                                                                                                                                                                                                                                                                                                                                                                                                                                                                                                                                  | The parking lot within 578 Finch Ave W, Toronto, legally described as Part of Lot 21, Concession 2 WYS, Formerly City of North York, City of Toronto.                                                                                                |                               |                       |                                  |                      |  |
| Actions          | <ol> <li>Authority be granted to extend the licence with the Licensor substantially on the terms and conditions outlined<br/>herein, and any such other terms and conditions deemed appropriate by the Director of Real Estate Services, and<br/>in a form acceptable to the City Solicitor;</li> <li>The City Librarian, or her designate, administer and manage the Licence including the provision of any consents,</li> </ol>                                                                                                                                                                                                                |                                                                                                                                                                                                                                                      |                               |                       |                                  |                      |  |
|                  | cor<br>det                                                                                                                                                                                                                                                                                                                                                                                                                                                                                                                                                                                                                                       | approvals, waivers, notices and notices of termination provided that the City Librarian may, at any time, refer consideration of such matters to Director of Transaction Services, Corporate Real Estate Management for determination and direction; |                               |                       |                                  |                      |  |
| Financial Impact | TPL wi                                                                                                                                                                                                                                                                                                                                                                                                                                                                                                                                                                                                                                           | Il remit a license fee in                                                                                                                                                                                                                            | the amount of \$250 pe        | er month plus appli   | cable taxes.                     |                      |  |
|                  | Year                                                                                                                                                                                                                                                                                                                                                                                                                                                                                                                                                                                                                                             | Licence Fee                                                                                                                                                                                                                                          | Licence Fee w/ HST            | Net of HST Reco       |                                  |                      |  |
|                  | 2022                                                                                                                                                                                                                                                                                                                                                                                                                                                                                                                                                                                                                                             | 1,000.00                                                                                                                                                                                                                                             | 1,130.00                      |                       | ,017.60                          |                      |  |
|                  | 2023                                                                                                                                                                                                                                                                                                                                                                                                                                                                                                                                                                                                                                             | 3,000.00                                                                                                                                                                                                                                             | 3,390.00                      |                       | 3,052.80                         |                      |  |
|                  | 2024<br>2025                                                                                                                                                                                                                                                                                                                                                                                                                                                                                                                                                                                                                                     | 3,000.00<br>3,000.00                                                                                                                                                                                                                                 | 3,390.00<br>3,390.00          |                       | 3,052.80<br>3,052.80             |                      |  |
|                  | 2025                                                                                                                                                                                                                                                                                                                                                                                                                                                                                                                                                                                                                                             | 3,000.00                                                                                                                                                                                                                                             | 3,390.00                      |                       | 3,052.80                         |                      |  |
|                  | 2020                                                                                                                                                                                                                                                                                                                                                                                                                                                                                                                                                                                                                                             | 2,000.00                                                                                                                                                                                                                                             | 2,260.00                      |                       | 2,035.20                         |                      |  |
|                  | Total                                                                                                                                                                                                                                                                                                                                                                                                                                                                                                                                                                                                                                            | 15,000.00                                                                                                                                                                                                                                            | 16,950.00                     |                       | 5,264.00                         |                      |  |
| Comments         | <ul> <li>The Director, Finance and Treasurer (TPL) and Chief Financial Officer has reviewed this DAF and agrees with the financial impact information.</li> <li>The parking lot located adjacent to the TPL's Centennial branch is owned by the Province of Ontario and has been used as a parking lot for library patrons since 2007. The most recent agreement expired on August 31, 2022. The Licensor has agreed to extend the licence for an additional five years as it is still required for parking purposes.</li> <li>The terms and conditions of the licence extension are fair, reasonable and reflective of market value.</li> </ul> |                                                                                                                                                                                                                                                      |                               |                       |                                  |                      |  |
| Terms            | Please see Appendix "A"                                                                                                                                                                                                                                                                                                                                                                                                                                                                                                                                                                                                                          |                                                                                                                                                                                                                                                      |                               |                       |                                  |                      |  |
|                  |                                                                                                                                                                                                                                                                                                                                                                                                                                                                                                                                                                                                                                                  |                                                                                                                                                                                                                                                      |                               |                       |                                  |                      |  |
| Property Details | Ward:                                                                                                                                                                                                                                                                                                                                                                                                                                                                                                                                                                                                                                            |                                                                                                                                                                                                                                                      | Ward 6 – Yo                   | rk Centre             |                                  | ]                    |  |
|                  | Ward:         Ward 6 – York Centre           Assessment Roll No.:         Vard 6 – York Centre                                                                                                                                                                                                                                                                                                                                                                                                                                                                                                                                                   |                                                                                                                                                                                                                                                      |                               |                       |                                  |                      |  |
|                  | Approximate Size:     0.14 Acres                                                                                                                                                                                                                                                                                                                                                                                                                                                                                                                                                                                                                 |                                                                                                                                                                                                                                                      |                               |                       |                                  |                      |  |
|                  |                                                                                                                                                                                                                                                                                                                                                                                                                                                                                                                                                                                                                                                  |                                                                                                                                                                                                                                                      |                               |                       |                                  |                      |  |
|                  |                                                                                                                                                                                                                                                                                                                                                                                                                                                                                                                                                                                                                                                  |                                                                                                                                                                                                                                                      |                               |                       |                                  |                      |  |
|                  | Other Information:                                                                                                                                                                                                                                                                                                                                                                                                                                                                                                                                                                                                                               |                                                                                                                                                                                                                                                      |                               |                       |                                  |                      |  |

Premises: Approximately 0.14 acres of land

Licensor: HIS MAJESTY THE KING IN THE RIGHT OF ONTARIO as represented by THE MINISTER OF INFRASTUCTURE Term: Five years commencing on September 1, 2022 to August 31, 2027

Use: Parking lot at Centennial library branch

Licence fee: \$250.00 per month, or \$3,000.00 per year, plus HST