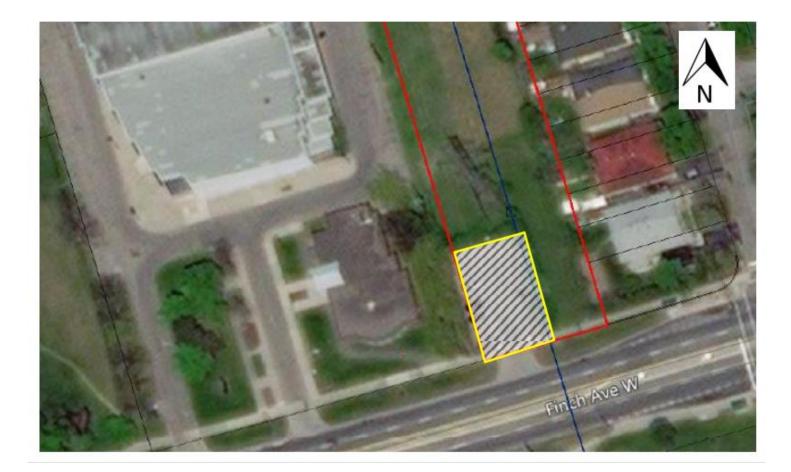

## DELEGATED APPROVAL FORM DIRECTOR, REAL ESTATE SERVICES MANAGER, REAL ESTATE SERVICES

| Approve          | d pursuant                                                                                                                                                                                                                                                                                                                                                                                                                                                                                                                                                                                                                                       | t to the Delegated Author                                                                                                                                                                                                                            | ity contained in Article 2 of | f City of Toronto Mun | icipal Code Chapte               | r 213, Real Property |  |
|------------------|--------------------------------------------------------------------------------------------------------------------------------------------------------------------------------------------------------------------------------------------------------------------------------------------------------------------------------------------------------------------------------------------------------------------------------------------------------------------------------------------------------------------------------------------------------------------------------------------------------------------------------------------------|------------------------------------------------------------------------------------------------------------------------------------------------------------------------------------------------------------------------------------------------------|-------------------------------|-----------------------|----------------------------------|----------------------|--|
| Prepared By:     | Devi Mohan                                                                                                                                                                                                                                                                                                                                                                                                                                                                                                                                                                                                                                       |                                                                                                                                                                                                                                                      | Division:                     | Co                    | Corporate Real Estate Management |                      |  |
| Date Prepared:   | June 2                                                                                                                                                                                                                                                                                                                                                                                                                                                                                                                                                                                                                                           | 7, 2023                                                                                                                                                                                                                                              | Phone No                      | o.: (43               | 37) 991-8168                     |                      |  |
| Purpose          | To obtain authority to extend a license on behalf of the Toronto Public Library Board (the "TPL") as Licensee, with His Majesty The King In Right of Ontario as represented by The Minister of Infrastructure, as Licensor, for land used as a parking lot comprising an area of approximately 0.14 acres near 578 Finch Ave W, Toronto, shown in Appendix "A" (the "Premises") starting September 1, 2022 for a term of 5 years.                                                                                                                                                                                                                |                                                                                                                                                                                                                                                      |                               |                       |                                  |                      |  |
| Property         |                                                                                                                                                                                                                                                                                                                                                                                                                                                                                                                                                                                                                                                  | The parking lot within 578 Finch Ave W, Toronto, legally described as Part of Lot 21, Concession 2 WYS, Formerly City of North York, City of Toronto.                                                                                                |                               |                       |                                  |                      |  |
| Actions          | <ol> <li>Authority be granted to extend the licence with the Licensor substantially on the terms and conditions outlined<br/>herein, and any such other terms and conditions deemed appropriate by the Director of Real Estate Services, and<br/>in a form acceptable to the City Solicitor;</li> <li>The City Librarian, or her designate, administer and manage the Licence including the provision of any consents,</li> </ol>                                                                                                                                                                                                                |                                                                                                                                                                                                                                                      |                               |                       |                                  |                      |  |
|                  | cor<br>det                                                                                                                                                                                                                                                                                                                                                                                                                                                                                                                                                                                                                                       | approvals, waivers, notices and notices of termination provided that the City Librarian may, at any time, refer consideration of such matters to Director of Transaction Services, Corporate Real Estate Management for determination and direction; |                               |                       |                                  |                      |  |
| Financial Impact | TPL wi                                                                                                                                                                                                                                                                                                                                                                                                                                                                                                                                                                                                                                           | Il remit a license fee in                                                                                                                                                                                                                            | the amount of \$250 pe        | er month plus appli   | cable taxes.                     |                      |  |
|                  | Year                                                                                                                                                                                                                                                                                                                                                                                                                                                                                                                                                                                                                                             | Licence Fee                                                                                                                                                                                                                                          | Licence Fee w/ HST            | Net of HST Reco       |                                  |                      |  |
|                  | 2022                                                                                                                                                                                                                                                                                                                                                                                                                                                                                                                                                                                                                                             | 1,000.00                                                                                                                                                                                                                                             | 1,130.00                      |                       | ,017.60                          |                      |  |
|                  | 2023                                                                                                                                                                                                                                                                                                                                                                                                                                                                                                                                                                                                                                             | 3,000.00                                                                                                                                                                                                                                             | 3,390.00                      |                       | 3,052.80                         |                      |  |
|                  | 2024<br>2025                                                                                                                                                                                                                                                                                                                                                                                                                                                                                                                                                                                                                                     | 3,000.00<br>3,000.00                                                                                                                                                                                                                                 | 3,390.00<br>3,390.00          |                       | 3,052.80<br>3,052.80             |                      |  |
|                  | 2025                                                                                                                                                                                                                                                                                                                                                                                                                                                                                                                                                                                                                                             | 3,000.00                                                                                                                                                                                                                                             | 3,390.00                      |                       | 3,052.80                         |                      |  |
|                  | 2020                                                                                                                                                                                                                                                                                                                                                                                                                                                                                                                                                                                                                                             | 2,000.00                                                                                                                                                                                                                                             | 2,260.00                      |                       | 2,035.20                         |                      |  |
|                  | Total                                                                                                                                                                                                                                                                                                                                                                                                                                                                                                                                                                                                                                            | 15,000.00                                                                                                                                                                                                                                            | 16,950.00                     |                       | 5,264.00                         |                      |  |
| Comments         | <ul> <li>The Director, Finance and Treasurer (TPL) and Chief Financial Officer has reviewed this DAF and agrees with the financial impact information.</li> <li>The parking lot located adjacent to the TPL's Centennial branch is owned by the Province of Ontario and has been used as a parking lot for library patrons since 2007. The most recent agreement expired on August 31, 2022. The Licensor has agreed to extend the licence for an additional five years as it is still required for parking purposes.</li> <li>The terms and conditions of the licence extension are fair, reasonable and reflective of market value.</li> </ul> |                                                                                                                                                                                                                                                      |                               |                       |                                  |                      |  |
| Terms            | Please see Appendix "A"                                                                                                                                                                                                                                                                                                                                                                                                                                                                                                                                                                                                                          |                                                                                                                                                                                                                                                      |                               |                       |                                  |                      |  |
|                  |                                                                                                                                                                                                                                                                                                                                                                                                                                                                                                                                                                                                                                                  |                                                                                                                                                                                                                                                      |                               |                       |                                  |                      |  |
| Property Details | Ward:                                                                                                                                                                                                                                                                                                                                                                                                                                                                                                                                                                                                                                            |                                                                                                                                                                                                                                                      | Ward 6 – Yo                   | rk Centre             |                                  | ]                    |  |
|                  | Ward:         Ward 6 – York Centre           Assessment Roll No.:         Vard 6 – York Centre                                                                                                                                                                                                                                                                                                                                                                                                                                                                                                                                                   |                                                                                                                                                                                                                                                      |                               |                       |                                  |                      |  |
|                  | Approximate Size:     0.14 Acres                                                                                                                                                                                                                                                                                                                                                                                                                                                                                                                                                                                                                 |                                                                                                                                                                                                                                                      |                               |                       |                                  |                      |  |
|                  |                                                                                                                                                                                                                                                                                                                                                                                                                                                                                                                                                                                                                                                  |                                                                                                                                                                                                                                                      |                               |                       |                                  |                      |  |
|                  |                                                                                                                                                                                                                                                                                                                                                                                                                                                                                                                                                                                                                                                  |                                                                                                                                                                                                                                                      |                               |                       |                                  |                      |  |
|                  | Other Information:                                                                                                                                                                                                                                                                                                                                                                                                                                                                                                                                                                                                                               |                                                                                                                                                                                                                                                      |                               |                       |                                  |                      |  |

Premises: Approximately 0.14 acres of land

Licensor: HIS MAJESTY THE KING IN THE RIGHT OF ONTARIO as represented by THE MINISTER OF INFRASTUCTURE Term: Five years commencing on September 1, 2022 to August 31, 2027

Use: Parking lot at Centennial library branch

Licence fee: \$250.00 per month, or \$3,000.00 per year, plus HST