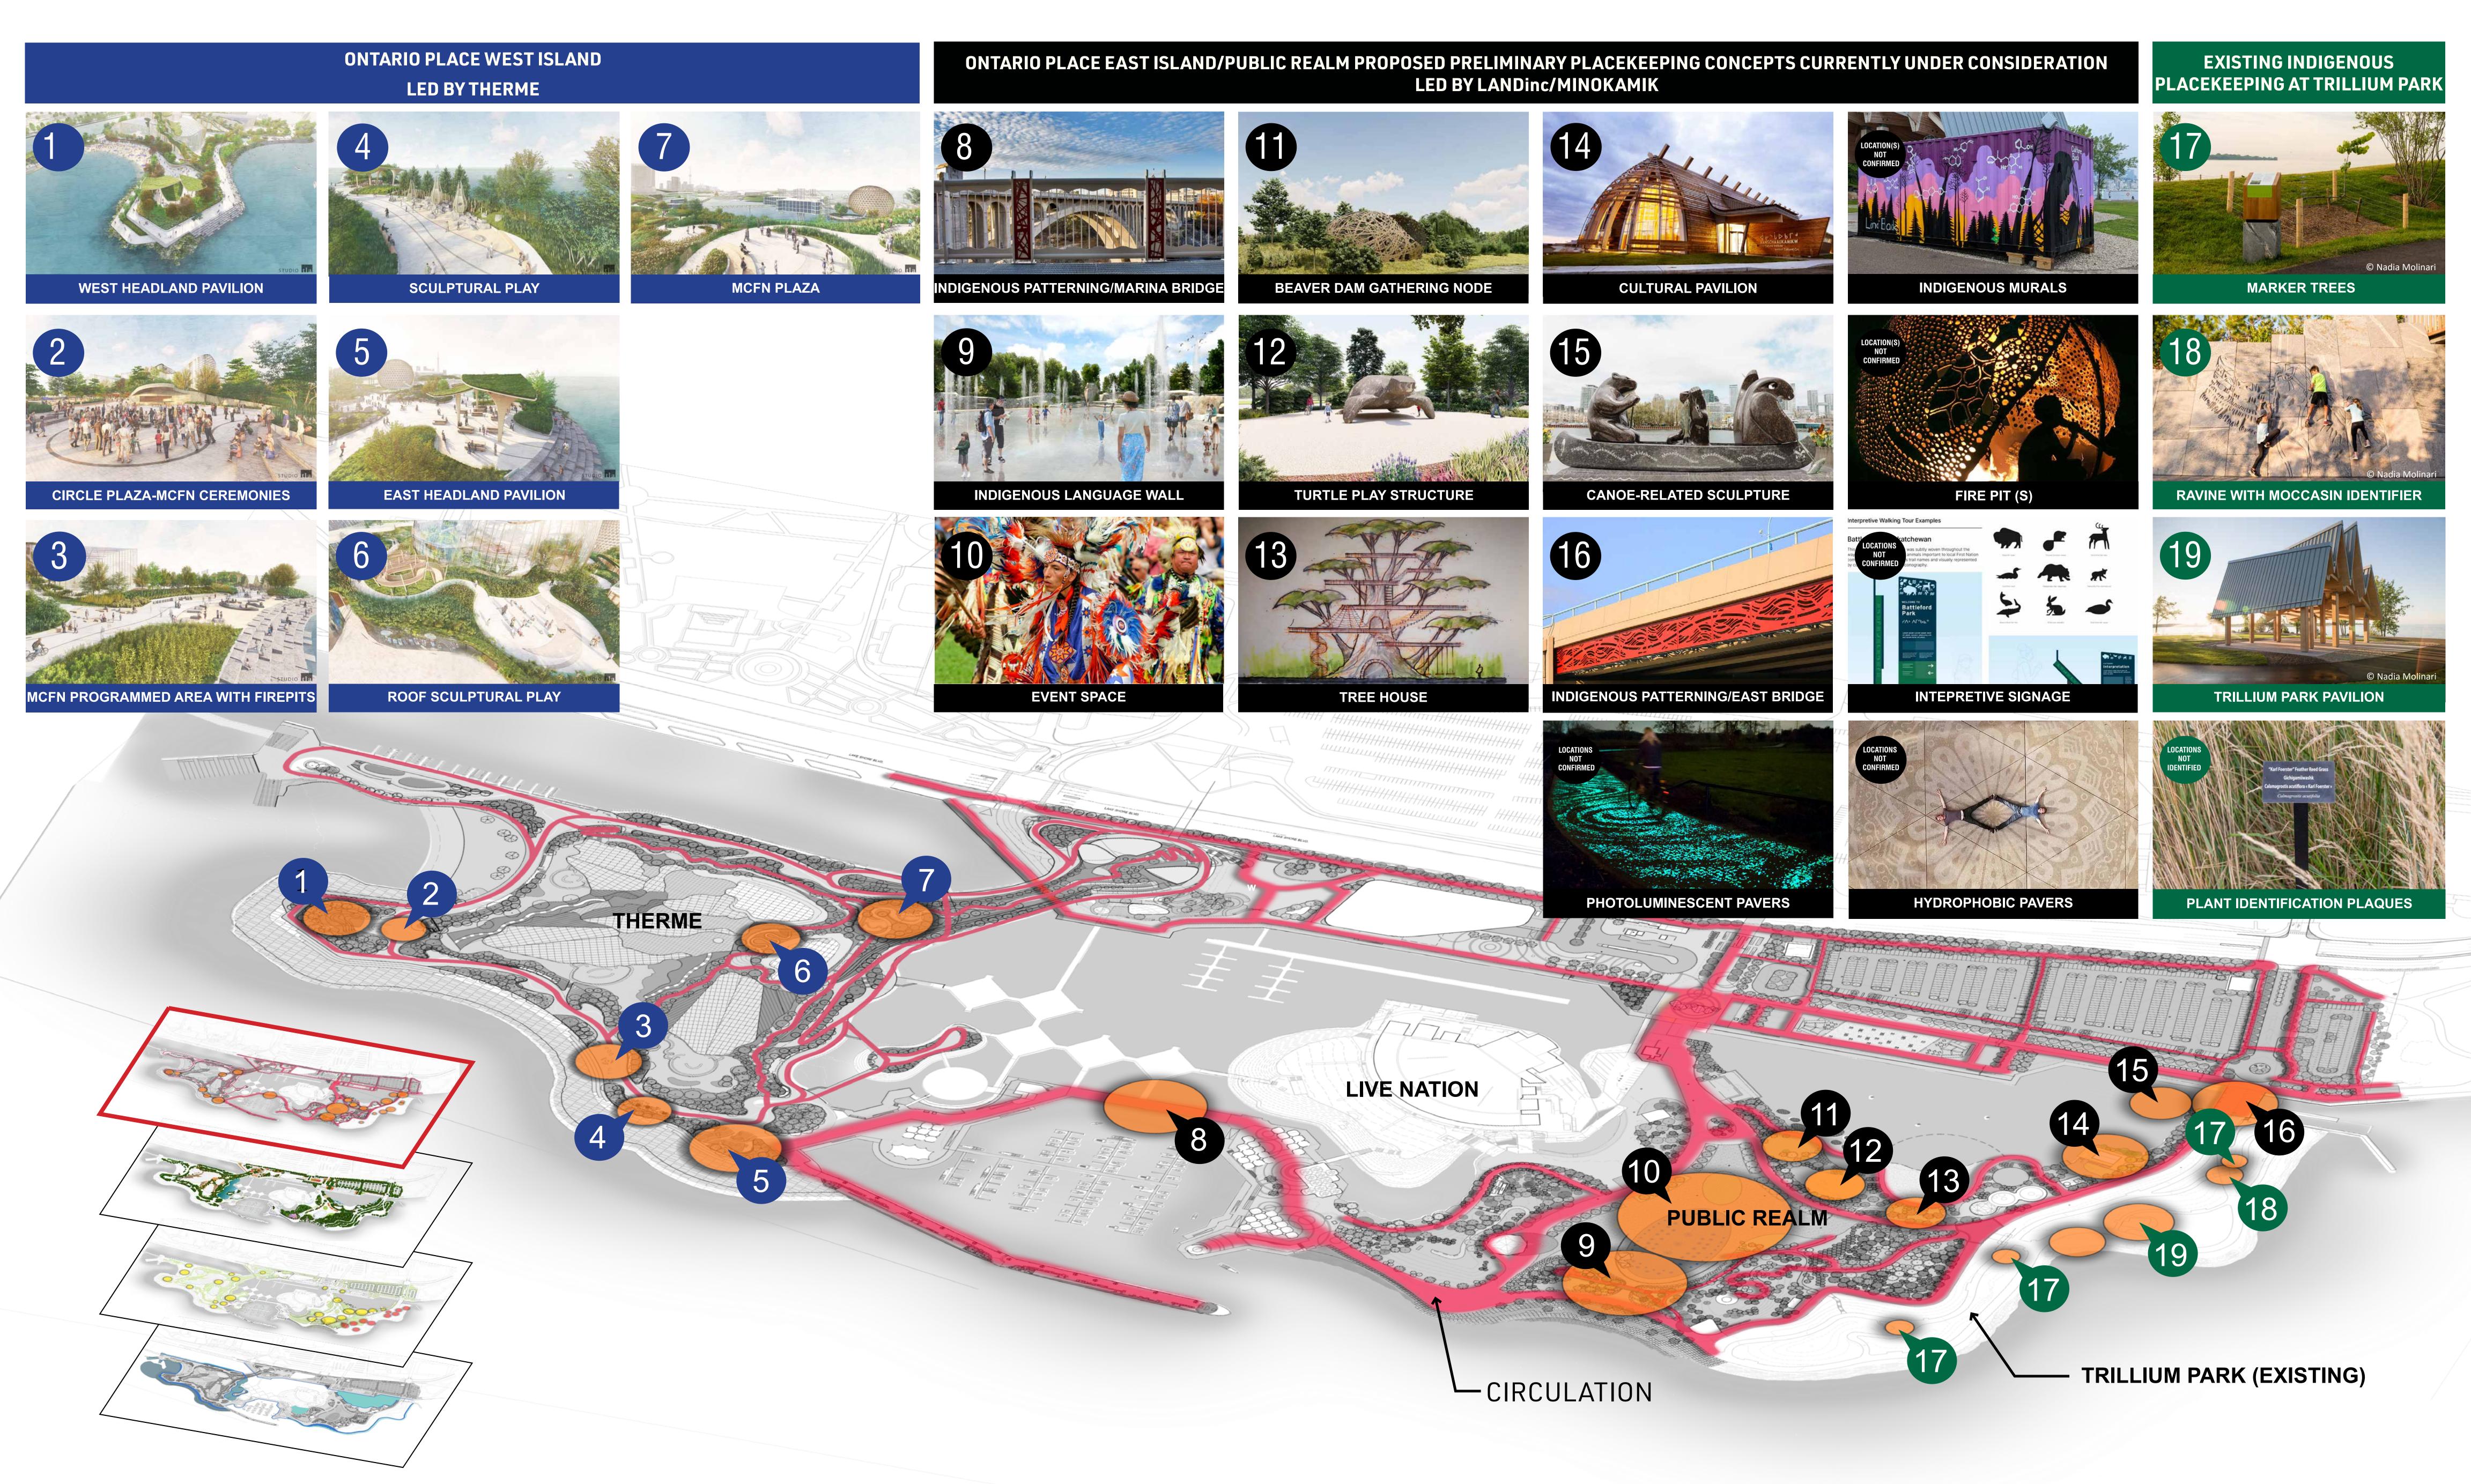

## Indigenous Placekeeping Concepts Under Consideration

## Please Note:

- Plans are conceptual and subject to change until verified through the EA process and government approvals.
- Placekeeping concepts are subject to further consultation with Indigenous communities and the Province.
- Ontario Place Public Realm Iconic Structures (from left to right, top to bottom):

  8. Indigenous Patterning/Marina Bridge Source: https://revamppanels.com/products/laser-cut-railing-systems-and-panels; 11: Beaver Dam Gathering Node Preliminary rendering by LANDinc; 14. Cultural Pavilion The Aanischaaukamikw Cree Culture Institute in northern Quebec. Source: https://figurr.ca/en/project/aanischaaukamikw-cree-cultural-institute; 15. Canoe-Related Sculpture Maanjidowin: The Gathering, created by David M. General, Mohawk Nation, Wolf Clan of the Six Nations. Source: https://twitter.com/BBishopAirport/status/1521940609384210433; 16: Indigenous Patterning/East Bridge Artistic community gateway linking neighbourhoods on both sides of the Macleon Trail in Calgary by Artist Vicki Scuri and Engineer Alexander Polzin. Source: https://www-dev-cdn.calgary.ca/arts-culture/public-art/162-avenue-macleod-interchange.html.
  Ontario Place Public Realm Cultural Programming (from left to right, top to bottom):

  9. Indigenous Murals Artwork by Keitha Keeshig-Tobias Biizindam, Trillium Park Pavilion, Ontario Place. Photo Credit: LANDinc, taken July 5, 2022; Photoluminescent Pavers Artist Dan Roosegaarde from Studio Roosegaarde from pays tributo Vincent Van Gogh's painting Starry Night by creating this bike path in Van Gogh's hometown of Eindhoven, Netherlands. Source: https://archello.com/story/20238/attachments/photos-videos/8; Fire Pit(s) Indigenous themed fire pit by Wiradjuri artist Michael Lyons, commissioned by Marian Calholic College in Griffith, NSW. Photo by Charlie Brown. Source: https://www.boredpanda.com/rainworks-rain-activatedinvisible-street-art-seattle-xack-fischer/?utm\_source=google&utm\_medium=organic&utm\_campaign=organic; Interpretive Signage Fathom Studio's Battlefords Park project.