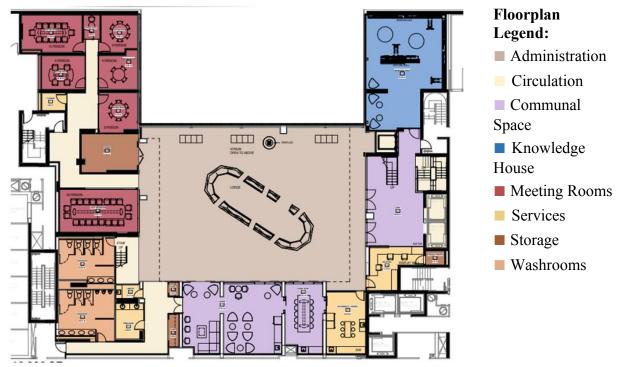

## Second Floor - Event Space and Meeting Rooms (10,933 sq. ft.)

Second Floorplan

#### The second floor includes:

- **Reception** with member services staff.
- The Knowledge House with resources and reference material.
- **The Atrium** with seats and non-event hot desk room.
- Traditional Lodge
- Lounge
- Dining Room
- Catering Servery
- Meeting Rooms
- Green Room