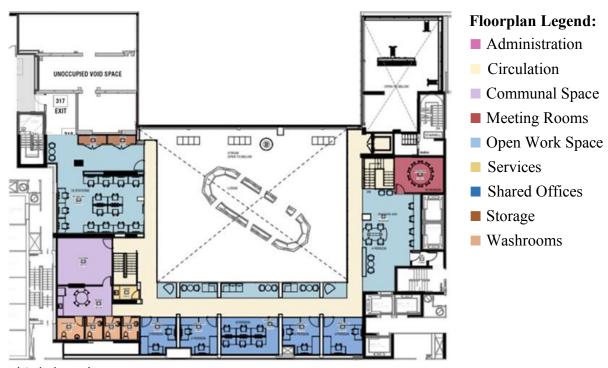

## Third Floor - Office/Work Spaces (6,778 sq. ft.)

Third Floorplan

#### The third floor includes:

- Offices for rent
- Permanent and temporary hot desks
- Flexible space
- Meeting room
- Kitchenette
- Administrative area
- View into the atrium