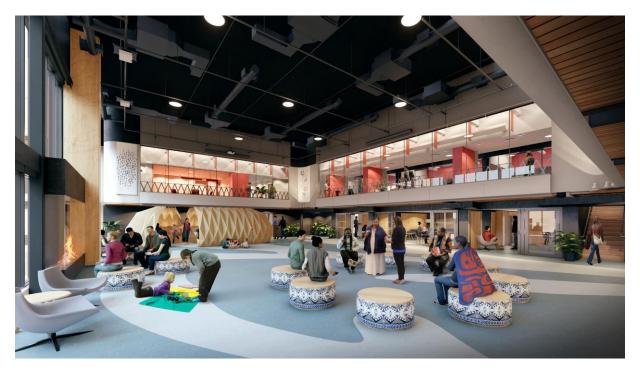

enous Centre for Innovation and Entrepreneurship (ICIE) Floorplans and Artist Rendering

## Ground Floor - Retail (4,789 sq. ft.)



## Ground Floorplan

# The ground floor includes:

- Main entrance to ICIE on St. George Street.
- Commerical Retail Space

### Floorplan Legend:

- Administration
- Circulation
- Communal Space
- Commercial Space
- Storage
- Washrooms



#### Email: ICIE@toronto.ca

## Second Floor - Event Space and Meeting Rooms (10,933 sq. ft.)



Second Floorplan

#### The second floor includes:

- **Reception** with member services staff.
- The Knowledge House with resources and reference material.
- **The Atrium** with seats and non-event hot desk room.
- Traditional Lodge
- Lounge
- Dining Room
- Catering Servery
- Meeting Rooms
- Green Room



Email: ICIE@toronto.ca



Second Floor Artist Rendering



#### Email: ICIE@toronto.ca

## Third Floor - Office/Work Spaces (6,778 sq. ft.)



Third Floorplan

#### The third floor includes:

- Offices for rent
- Permanent and temporary hot desks
- Flexible space
- Meeting room
- Kitchenette
- Administrative area
- View into the atrium