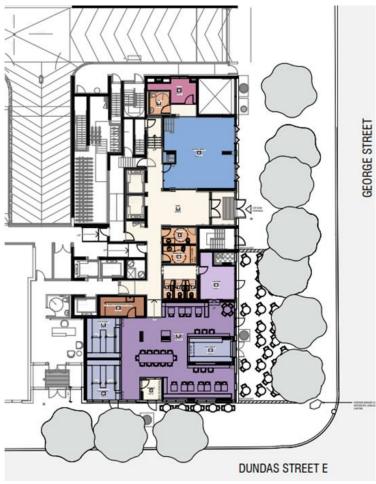

## Ground Floorplan

# The ground floor includes:

- Main entrance to ICIE on St. George Street.
- Commerical Retail Space

### Floorplan Legend:

- Administration
- Circulation
- Communal Space
- Commercial Space
- Storage
- Washrooms