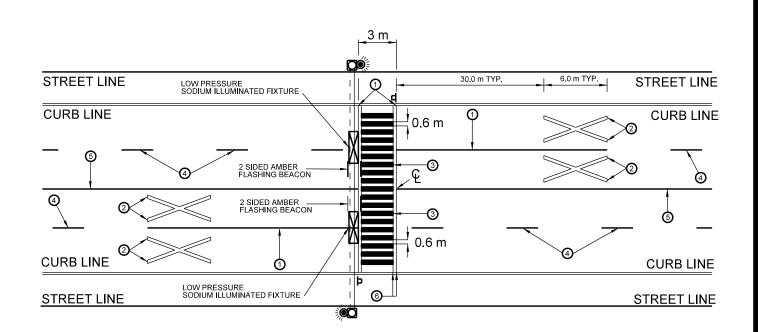

|                             |                                                                  |                                                                                                                                                                                                                                                 | NTS         | SHEET 1  |
|-----------------------------|------------------------------------------------------------------|-------------------------------------------------------------------------------------------------------------------------------------------------------------------------------------------------------------------------------------------------|-------------|----------|
| M Toronto                   | PAVEMENT MARKING FOR PEDESTRIAN<br>CROSSOVER STANDARD CONDITIONS |                                                                                                                                                                                                                                                 | T-310.030-6 |          |
|                             | ENGINEERING & CONSTRUCTION SERVICES STANDARD DRAWING             |                                                                                                                                                                                                                                                 | REV 2       | NOV 2014 |
| All dimensions are in milli | metres unless otherwise shown.                                   |                                                                                                                                                                                                                                                 |             |          |
| 10 cm                       | DETAIL OF<br>RIAN CROSSOVER "X"                                  | <ul> <li>④ 10 cm WHITE LINE AT 3m x 6m CYCLE</li> <li>⑤ 10 cm SOLID YELLOW LINE</li> <li>⑥ 15 cm SOLID WHITE LINE</li> <li><u>LEGEND</u></li> <li><u></u> PEDESTRIAN CROSSOVER SIGN</li> <li><b>©</b> SINGLE SIDED AMBER FLASHING BE</li> </ul> |             |          |
| 10 cm (                     | 6.0 m                                                            | PAVEMENT MARKING LEGEND<br>10 cm SOLID WHITE LINE<br>2 PEDESTRIAN CROSSOVER "X"<br>3 60 cm SOLID WHITE LINE<br>10 cm WHITE LINE                                                                                                                 | _           |          |
|                             |                                                                  |                                                                                                                                                                                                                                                 |             |          |

## PLAN LAYOUT