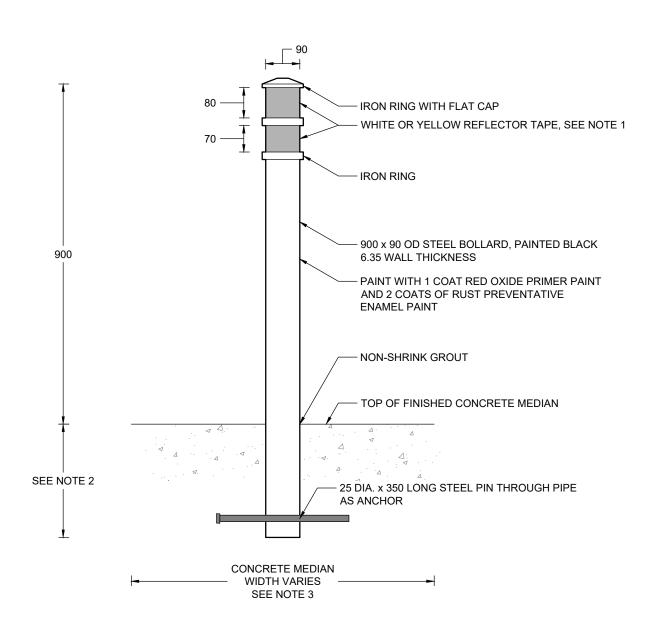

## NOTES:

- 1. COLOR OF REFLECTOR TAPE AS PER PROJECT REQUIREMENTS.
- 2. BOLLARD TO BE INSTALLED 300mm BELOW TOP OF FINISHED CONCRETE MEDIAN WHEREVER POSSIBLE OR VARIES FROM 200mm TO 400mm BELOW TOP OF FINISHED CONCRETE MEDIAN TO MATCH DEPTH OF PROPOSED / EXISTING CONCRETE MEDIAN.
- 3. CONCRETE MEDIAN TO BE MIN. 400mm IN BOTH WIDTH AND LENGTH.

All dimensions are in millimetres unless otherwise shown.

|                  | ENGINEERING & CONSTRUCTION SERVICES STANDARD DRAWING | REV 0     | SEP 2023 |
|------------------|------------------------------------------------------|-----------|----------|
| <b>I</b> TORONTO | STEEL BOLLARD ON CONCRETE MEDIAN                     | T-603.048 |          |
|                  |                                                      | NTS       | SHEET 1  |