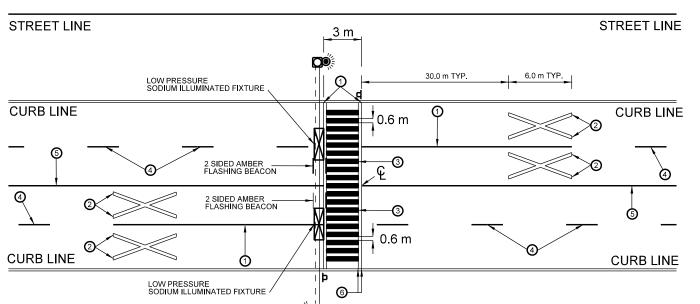

|                                                                           | 2<br>2<br>2<br>2<br>2<br>2<br>2<br>2<br>2<br>2<br>2<br>2<br>2<br>2<br>2<br>2<br>2<br>2<br>2 | LASHING BEACON                                                                                                     | €<br>0.6 m<br>6                                                                                                                                                                                 |                                   |          | 3 LINE |
|---------------------------------------------------------------------------|---------------------------------------------------------------------------------------------|--------------------------------------------------------------------------------------------------------------------|-------------------------------------------------------------------------------------------------------------------------------------------------------------------------------------------------|-----------------------------------|----------|--------|
| STREET LINE                                                               |                                                                                             | PLAN I                                                                                                             | AYOUT                                                                                                                                                                                           |                                   | STREE    |        |
| 10 cm 6.0 m<br>10 cm 5<br>0 cm 5<br>DETAIL OF<br>PEDESTRIAN CROSSOVER "X" |                                                                                             | (1)<br>(2)<br>(3)<br>(4)<br>(5)<br>(6)<br>(6)<br>(7)<br>(7)<br>(7)<br>(7)<br>(7)<br>(7)<br>(7)<br>(7)<br>(7)<br>(7 | <ul> <li>PEDESTRIAN CROSSOVER "X"</li> <li>60 cm SOLID WHITE LINE</li> <li>10 cm WHITE LINE AT 3m x 6m CYCLE</li> <li>10 cm SOLID YELLOW LINE</li> <li>15 cm SOLID WHITE LINE</li> </ul> LEGEND |                                   |          |        |
| Il dimensions are in milli                                                | metres unless otherwise sh                                                                  |                                                                                                                    |                                                                                                                                                                                                 |                                   |          |        |
| 1 Toronto                                                                 | ENGINEERING & CONSTRUCTION SERVICES STANDARD DRAWING                                        |                                                                                                                    |                                                                                                                                                                                                 | REV 3                             | NOV 2016 |        |
| <u>IUNUIVIU</u>                                                           | PAVEMENT MARKING FOR PEDESTRIAN<br>CROSSOVER STANDARD CONDITIONS                            |                                                                                                                    |                                                                                                                                                                                                 | <b>T-310.030-6</b><br>NTS SHEET 1 |          |        |