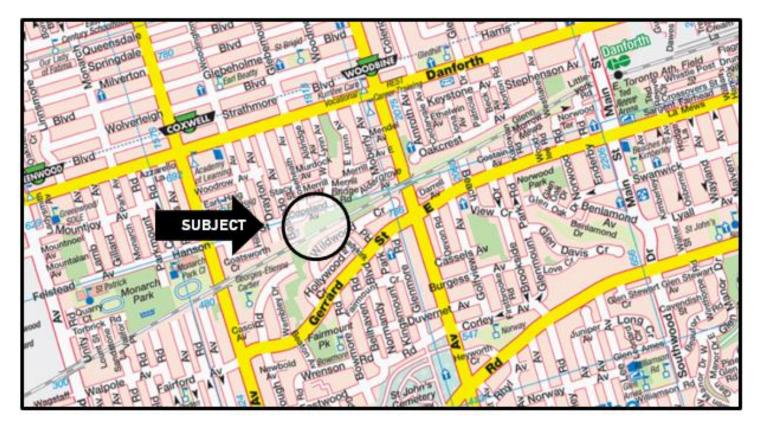

|                         |  |  |

| DAF Tracking No.: 2023-263        |                                                         | Date         | Signature                        |
|-----------------------------------|---------------------------------------------------------|--------------|----------------------------------|
| Concurred with by:                | Manager, Real Estate Services<br>Jennifer Kowalski      | Oct 16, 2023 | Signed by Jennifer Kowalski      |
| Recommended by:<br>X Approved by: | Manager, Real Estate Services<br>Vinette Prescott-Brown | Oct 16, 2023 | Signed by Vinette Prescott-Brown |
| Approved by:                      | Director, Real Estate Services<br>Alison Folosea        |              | X                                |

# APPENDIX "A"

### LOCATION MAP



## APPENDIX "B"

## SKETCH OF LICENSED AREAS