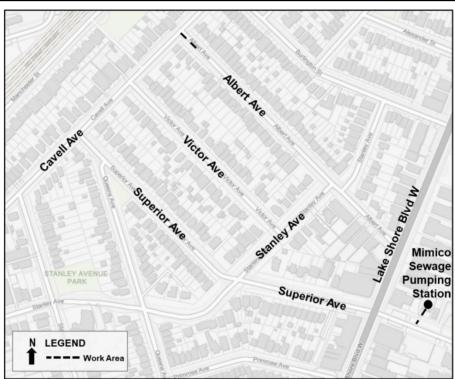

### Sanitary forcemain replacement on your street

Contract: 23TW-CTS-11CWD Phase 1
Start Date: October 2023
End Date: January 2025
\*Timeline is subject to change.

The City of Toronto will replace the sanitary forcemain (a pressurized sewer pipe that transports wastewater from a lower to higher elevation) that has reached the end of its life cycle. Work will take place on **Albert Avenue**, **southeast of Cavell Avenue**, on **Superior Avenue**, **east of Lakeshore Boulevard West**, and at the **Mimico Sewage Pumping Station**. Please see a map of the work area below.

#### MAP OF WORK AREA