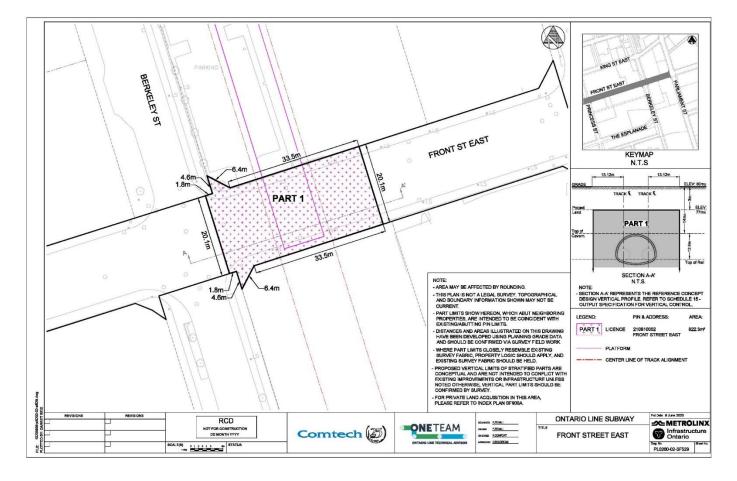

## DELEGATED APPROVAL FORM DIRECTOR, REAL ESTATE SERVICES MANAGER, REAL ESTATE SERVICES

1 of 11

| Approv                                                                                                                                                                                                                                                                                          | Approved pursuant to the Delegated Authority contained in Article 2 of City of Toronto Municipal Code Chapter 213, Real Property                                                                                                                                                                                                                                                                                                                                                                                                                                                                                                                                                                                                                                                                                                                                                                                                                                                    |                                             |                                                                                                                               |  |
|-------------------------------------------------------------------------------------------------------------------------------------------------------------------------------------------------------------------------------------------------------------------------------------------------|-------------------------------------------------------------------------------------------------------------------------------------------------------------------------------------------------------------------------------------------------------------------------------------------------------------------------------------------------------------------------------------------------------------------------------------------------------------------------------------------------------------------------------------------------------------------------------------------------------------------------------------------------------------------------------------------------------------------------------------------------------------------------------------------------------------------------------------------------------------------------------------------------------------------------------------------------------------------------------------|---------------------------------------------|-------------------------------------------------------------------------------------------------------------------------------|--|
| Prepared By:                                                                                                                                                                                                                                                                                    | Trixy Pugh                                                                                                                                                                                                                                                                                                                                                                                                                                                                                                                                                                                                                                                                                                                                                                                                                                                                                                                                                                          | Division:                                   | Corporate Real Estate Management                                                                                              |  |
| Date Prepared:                                                                                                                                                                                                                                                                                  | October 16, 2023                                                                                                                                                                                                                                                                                                                                                                                                                                                                                                                                                                                                                                                                                                                                                                                                                                                                                                                                                                    | Phone No.:                                  | (416) 392-8160                                                                                                                |  |
| Purpose                                                                                                                                                                                                                                                                                         | To obtain authority to enter into a licence agreement (the "Licence") with Metrolinx for portions of public highway lands<br>in the area bounded by Queen Street East and West, Parliament Street, Gardiner Expressway and Bathurst Street, for<br>the purposes of all works and uses in connection with the construction of the Ontario Line Project (the "Project").                                                                                                                                                                                                                                                                                                                                                                                                                                                                                                                                                                                                              |                                             |                                                                                                                               |  |
| Property                                                                                                                                                                                                                                                                                        | Portions of public highway lands located in Wards 10 and 13, bounded by Queen Street East and West, Parliament Street, Gardiner Expressway and Bathurst Street (collectively, the "Licensed Area") in Appendix "A".                                                                                                                                                                                                                                                                                                                                                                                                                                                                                                                                                                                                                                                                                                                                                                 |                                             |                                                                                                                               |  |
| Actions                                                                                                                                                                                                                                                                                         | <ol> <li>Authority be granted to enter into the Licence with Metrolinx, substantially on the major terms and conditions set<br/>out below, and including such other terms as deemed appropriate by the approving authority herein, and in a form<br/>satisfactory to the City Solicitor.</li> </ol>                                                                                                                                                                                                                                                                                                                                                                                                                                                                                                                                                                                                                                                                                 |                                             |                                                                                                                               |  |
| Financial Impact                                                                                                                                                                                                                                                                                | <b>Tinancial Impact</b> According to the Real Estate Protocol (defined below), the Licence will be for nominal consideration, as the L<br>Area is public highway lands.<br>The Chief Financial Officer and Treasurer has reviewed this DAF and agrees with the financial impact inform                                                                                                                                                                                                                                                                                                                                                                                                                                                                                                                                                                                                                                                                                              |                                             |                                                                                                                               |  |
|                                                                                                                                                                                                                                                                                                 |                                                                                                                                                                                                                                                                                                                                                                                                                                                                                                                                                                                                                                                                                                                                                                                                                                                                                                                                                                                     |                                             |                                                                                                                               |  |
| Comments                                                                                                                                                                                                                                                                                        | works, excavation, subsurface                                                                                                                                                                                                                                                                                                                                                                                                                                                                                                                                                                                                                                                                                                                                                                                                                                                                                                                                                       |                                             | Line tunnel, which includes due diligence works, utility ace excavation. Some of the Licensed Area is subject to at easement. |  |
|                                                                                                                                                                                                                                                                                                 | On December 15, 2021, City Council adopted EX28.12 titled "Metrolinx Subways Program – Real Estate P<br>Land Valuation Principles for Subways and GO Expansion Programs". Upon its adoption, the City and Met<br>entered into an agreement dated June 16, 2022, which included a schedule that outlined the process for re-<br>transactions related to the Subway Program (the "Real Estate Protocol"). The Real Estate Protocol provide<br>process for the City and Metrolinx to follow relating to the acquisition, ownership and disposition of real pro-<br>between the parties, both temporary and permanent interests, required for the Subways Program, which in<br>Ontario Line.<br>Staff from Toronto Transit Commission, Transportation Services, Engineering & Construction Services, Tor<br>and Economic Development and Culture have no objection the granting of the Licence. The form of the Lice<br>substantially in the form appended to the Real Estate Protocol. |                                             |                                                                                                                               |  |
|                                                                                                                                                                                                                                                                                                 |                                                                                                                                                                                                                                                                                                                                                                                                                                                                                                                                                                                                                                                                                                                                                                                                                                                                                                                                                                                     |                                             |                                                                                                                               |  |
| Terms                                                                                                                                                                                                                                                                                           | Term: For temporary requirements only, five (5) years, with options to extend up to a maximum of four (4) additional years, upon six (6) months prior written notice to the City.                                                                                                                                                                                                                                                                                                                                                                                                                                                                                                                                                                                                                                                                                                                                                                                                   |                                             |                                                                                                                               |  |
| For interests with permanent requirements, the initial term, with one (1) option to extend for a to twelve (12) months, or the Licensed Area is transferred to Metrolinx by way of fee simple tr permanent easement, whichever is the latter, upon six (6) months prior written notice to the C |                                                                                                                                                                                                                                                                                                                                                                                                                                                                                                                                                                                                                                                                                                                                                                                                                                                                                                                                                                                     |                                             | nsferred to Metrolinx by way of fee simple transfer or                                                                        |  |
|                                                                                                                                                                                                                                                                                                 | Fee: Nominal                                                                                                                                                                                                                                                                                                                                                                                                                                                                                                                                                                                                                                                                                                                                                                                                                                                                                                                                                                        |                                             |                                                                                                                               |  |
| Property Details                                                                                                                                                                                                                                                                                |                                                                                                                                                                                                                                                                                                                                                                                                                                                                                                                                                                                                                                                                                                                                                                                                                                                                                                                                                                                     |                                             |                                                                                                                               |  |
|                                                                                                                                                                                                                                                                                                 | Ward:                                                                                                                                                                                                                                                                                                                                                                                                                                                                                                                                                                                                                                                                                                                                                                                                                                                                                                                                                                               | 10 – Toronto-Danfort<br>13 – Toronto Centre | n                                                                                                                             |  |
| Assessment Roll No.:       Approximate Size:       Approximate Area:       58,019 m <sup>2</sup> ± (14.3 ac ±)                                                                                                                                                                                  |                                                                                                                                                                                                                                                                                                                                                                                                                                                                                                                                                                                                                                                                                                                                                                                                                                                                                                                                                                                     |                                             |                                                                                                                               |  |
|                                                                                                                                                                                                                                                                                                 |                                                                                                                                                                                                                                                                                                                                                                                                                                                                                                                                                                                                                                                                                                                                                                                                                                                                                                                                                                                     |                                             |                                                                                                                               |  |
|                                                                                                                                                                                                                                                                                                 |                                                                                                                                                                                                                                                                                                                                                                                                                                                                                                                                                                                                                                                                                                                                                                                                                                                                                                                                                                                     |                                             | ±)                                                                                                                            |  |
|                                                                                                                                                                                                                                                                                                 | Other Information:                                                                                                                                                                                                                                                                                                                                                                                                                                                                                                                                                                                                                                                                                                                                                                                                                                                                                                                                                                  | · · · · ·                                   |                                                                                                                               |  |

| Ward 10 PINs |                 |    |                 |
|--------------|-----------------|----|-----------------|
| 1            | 21239-0050 (LT) | 16 | 21412-0145 (LT) |
| 2            | 21239-0051 (LT) | 17 | 21207-0062 (LT) |
| 3            | 21240-0050 (LT) | 18 | 21207-0132 (LT) |
| 4            | 21241-0099 (LT) | 19 | 21411-0082 (LT) |
| 5            | 21241-0100 (LT) | 20 | 21207-0009 (LT) |
| 6            | 21241-0252 (LT) | 21 | 21207-0126 (LT) |
| 7            | 21238-0201 (LT) | 22 | 21207-0128 (LT) |
| 8            | 21238-0186 (LT) | 23 | 21207-0130 (LT) |
| 9            | 21239-0251 (LT) | 24 | 21411-0181 (LT) |
| 10           | 21238-0152 (LT) | 25 | 21411-0062 (LT) |
| 11           | 21205-0199 (LT) | 26 | 21200-0076 (LT) |
| 12           | 21412-0090 (LT) | 27 | 21411-0202 (LT) |
| 13           | 21205-0200 (LT) | 28 | 21403-0060 (LT) |
| 14           | 21205-0220 (LT) | 29 | 21200-0077 (LT) |
| 15           | 21207-0063 (LT) |    |                 |
|              |                 |    |                 |

| Ward 13 PINs |                 |    |                 |
|--------------|-----------------|----|-----------------|
| 1            | 21097-0087 (LT) | 16 | 21402-0084 (LT) |
| 2            | 21097-0088 (LT) | 17 | 21091-0052 (LT) |
| 3            | 21403-0064 (LT) | 18 | 21077-0075 (LT) |
| 4            | 21097-0091 (LT) | 19 | 21077-0077 (LT) |
| 5            | 21097-0031 (LT) |    |                 |
| 6            | 21098-0056 (LT) |    |                 |
| 7            | 21402-0060 (LT) |    |                 |
| 8            | 21098-0057 (LT) |    |                 |
| 9            | 21098-0195 (LT) |    |                 |
| 10           | 21402-0071 (LT) |    |                 |
| 11           | 21098-0197 (LT) |    |                 |
| 12           | 21098-0086 (LT) |    |                 |
| 13           | 21098-0087 (LT) |    |                 |
| 14           | 21098-0089 (LT) |    |                 |
| 15           | 21402-0077 (LT) |    |                 |
|              |                 |    |                 |