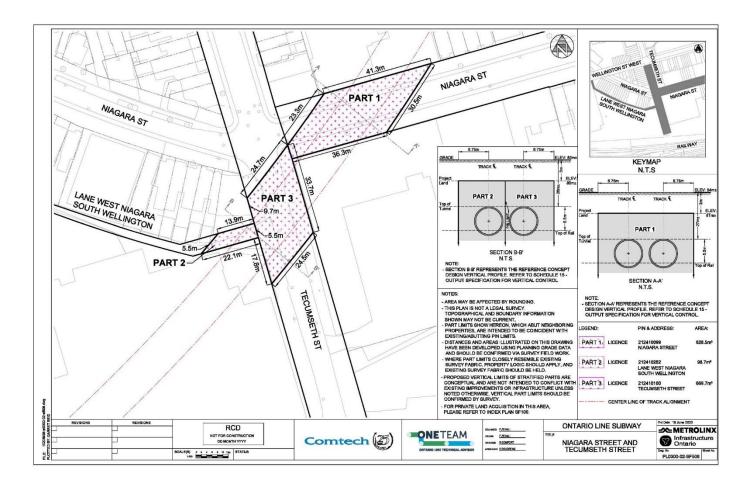

## DELEGATED APPROVAL FORM DIRECTOR, REAL ESTATE SERVICES MANAGER, REAL ESTATE SERVICES

1 of 11

| Approv                                                                                                                                                                                                                                                                                          | Approved pursuant to the Delegated Authority contained in Article 2 of City of Toronto Municipal Code Chapter 213, Real Property                                                                                                                                                                                                                                                                                                                                                                                                                                                                                                                                                                                                                                                                                                                                                                                                                                                    |                                             |                                                                                                                               |  |
|-------------------------------------------------------------------------------------------------------------------------------------------------------------------------------------------------------------------------------------------------------------------------------------------------|-------------------------------------------------------------------------------------------------------------------------------------------------------------------------------------------------------------------------------------------------------------------------------------------------------------------------------------------------------------------------------------------------------------------------------------------------------------------------------------------------------------------------------------------------------------------------------------------------------------------------------------------------------------------------------------------------------------------------------------------------------------------------------------------------------------------------------------------------------------------------------------------------------------------------------------------------------------------------------------|---------------------------------------------|-------------------------------------------------------------------------------------------------------------------------------|--|
| Prepared By:                                                                                                                                                                                                                                                                                    | Trixy Pugh                                                                                                                                                                                                                                                                                                                                                                                                                                                                                                                                                                                                                                                                                                                                                                                                                                                                                                                                                                          | Division:                                   | Corporate Real Estate Management                                                                                              |  |
| Date Prepared:                                                                                                                                                                                                                                                                                  | October 16, 2023                                                                                                                                                                                                                                                                                                                                                                                                                                                                                                                                                                                                                                                                                                                                                                                                                                                                                                                                                                    | Phone No.:                                  | (416) 392-8160                                                                                                                |  |
| Purpose                                                                                                                                                                                                                                                                                         | To obtain authority to enter into a licence agreement (the "Licence") with Metrolinx for portions of public highway lands<br>in the area bounded by Queen Street East and West, Parliament Street, Gardiner Expressway and Bathurst Street, for<br>the purposes of all works and uses in connection with the construction of the Ontario Line Project (the "Project").                                                                                                                                                                                                                                                                                                                                                                                                                                                                                                                                                                                                              |                                             |                                                                                                                               |  |
| Property                                                                                                                                                                                                                                                                                        | Portions of public highway lands located in Wards 10 and 13, bounded by Queen Street East and West, Parliament Street, Gardiner Expressway and Bathurst Street (collectively, the "Licensed Area") in Appendix "A".                                                                                                                                                                                                                                                                                                                                                                                                                                                                                                                                                                                                                                                                                                                                                                 |                                             |                                                                                                                               |  |
| Actions                                                                                                                                                                                                                                                                                         | <ol> <li>Authority be granted to enter into the Licence with Metrolinx, substantially on the major terms and conditions set<br/>out below, and including such other terms as deemed appropriate by the approving authority herein, and in a form<br/>satisfactory to the City Solicitor.</li> </ol>                                                                                                                                                                                                                                                                                                                                                                                                                                                                                                                                                                                                                                                                                 |                                             |                                                                                                                               |  |
| Financial Impact                                                                                                                                                                                                                                                                                | <b>Tinancial Impact</b> According to the Real Estate Protocol (defined below), the Licence will be for nominal consideration, as the L<br>Area is public highway lands.<br>The Chief Financial Officer and Treasurer has reviewed this DAF and agrees with the financial impact inform                                                                                                                                                                                                                                                                                                                                                                                                                                                                                                                                                                                                                                                                                              |                                             |                                                                                                                               |  |
|                                                                                                                                                                                                                                                                                                 |                                                                                                                                                                                                                                                                                                                                                                                                                                                                                                                                                                                                                                                                                                                                                                                                                                                                                                                                                                                     |                                             |                                                                                                                               |  |
| Comments                                                                                                                                                                                                                                                                                        | works, excavation, subsurface                                                                                                                                                                                                                                                                                                                                                                                                                                                                                                                                                                                                                                                                                                                                                                                                                                                                                                                                                       |                                             | Line tunnel, which includes due diligence works, utility ace excavation. Some of the Licensed Area is subject to at easement. |  |
|                                                                                                                                                                                                                                                                                                 | On December 15, 2021, City Council adopted EX28.12 titled "Metrolinx Subways Program – Real Estate P<br>Land Valuation Principles for Subways and GO Expansion Programs". Upon its adoption, the City and Met<br>entered into an agreement dated June 16, 2022, which included a schedule that outlined the process for re-<br>transactions related to the Subway Program (the "Real Estate Protocol"). The Real Estate Protocol provide<br>process for the City and Metrolinx to follow relating to the acquisition, ownership and disposition of real pro-<br>between the parties, both temporary and permanent interests, required for the Subways Program, which in<br>Ontario Line.<br>Staff from Toronto Transit Commission, Transportation Services, Engineering & Construction Services, Tor<br>and Economic Development and Culture have no objection the granting of the Licence. The form of the Lice<br>substantially in the form appended to the Real Estate Protocol. |                                             |                                                                                                                               |  |
|                                                                                                                                                                                                                                                                                                 |                                                                                                                                                                                                                                                                                                                                                                                                                                                                                                                                                                                                                                                                                                                                                                                                                                                                                                                                                                                     |                                             |                                                                                                                               |  |
| Terms                                                                                                                                                                                                                                                                                           | Term: For temporary requirements only, five (5) years, with options to extend up to a maximum of four (4) additional years, upon six (6) months prior written notice to the City.                                                                                                                                                                                                                                                                                                                                                                                                                                                                                                                                                                                                                                                                                                                                                                                                   |                                             |                                                                                                                               |  |
| For interests with permanent requirements, the initial term, with one (1) option to extend for a to twelve (12) months, or the Licensed Area is transferred to Metrolinx by way of fee simple tr permanent easement, whichever is the latter, upon six (6) months prior written notice to the C |                                                                                                                                                                                                                                                                                                                                                                                                                                                                                                                                                                                                                                                                                                                                                                                                                                                                                                                                                                                     |                                             | nsferred to Metrolinx by way of fee simple transfer or                                                                        |  |
|                                                                                                                                                                                                                                                                                                 | Fee: Nominal                                                                                                                                                                                                                                                                                                                                                                                                                                                                                                                                                                                                                                                                                                                                                                                                                                                                                                                                                                        |                                             |                                                                                                                               |  |
| Property Details                                                                                                                                                                                                                                                                                |                                                                                                                                                                                                                                                                                                                                                                                                                                                                                                                                                                                                                                                                                                                                                                                                                                                                                                                                                                                     |                                             |                                                                                                                               |  |
|                                                                                                                                                                                                                                                                                                 | Ward:                                                                                                                                                                                                                                                                                                                                                                                                                                                                                                                                                                                                                                                                                                                                                                                                                                                                                                                                                                               | 10 – Toronto-Danfort<br>13 – Toronto Centre | n                                                                                                                             |  |
| Assessment Roll No.:       Approximate Size:       Approximate Area:       58,019 m <sup>2</sup> ± (14.3 ac ±)                                                                                                                                                                                  |                                                                                                                                                                                                                                                                                                                                                                                                                                                                                                                                                                                                                                                                                                                                                                                                                                                                                                                                                                                     |                                             |                                                                                                                               |  |
|                                                                                                                                                                                                                                                                                                 |                                                                                                                                                                                                                                                                                                                                                                                                                                                                                                                                                                                                                                                                                                                                                                                                                                                                                                                                                                                     |                                             |                                                                                                                               |  |
|                                                                                                                                                                                                                                                                                                 |                                                                                                                                                                                                                                                                                                                                                                                                                                                                                                                                                                                                                                                                                                                                                                                                                                                                                                                                                                                     |                                             | ±)                                                                                                                            |  |
|                                                                                                                                                                                                                                                                                                 | Other Information:                                                                                                                                                                                                                                                                                                                                                                                                                                                                                                                                                                                                                                                                                                                                                                                                                                                                                                                                                                  | · · · · ·                                   |                                                                                                                               |  |