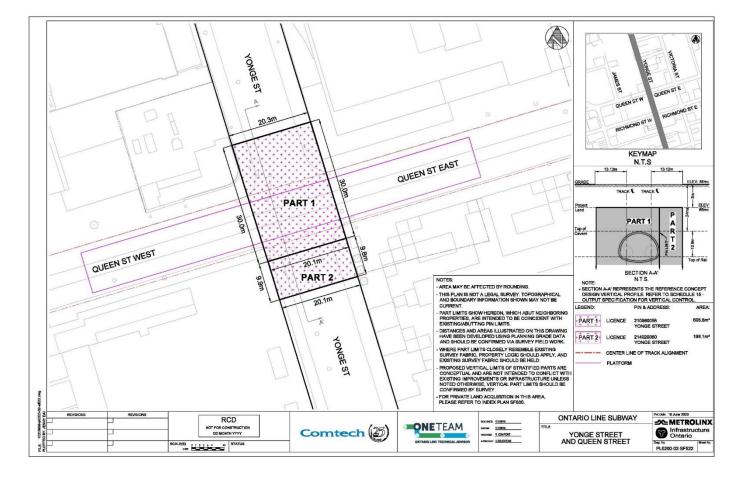

## DELEGATED APPROVAL FORM DIRECTOR, REAL ESTATE SERVICES MANAGER, REAL ESTATE SERVICES

1 of 11

| Approv                                                                                                                                                                                                                                                                                          | Approved pursuant to the Delegated Authority contained in Article 2 of City of Toronto Municipal Code Chapter 213, Real Property                                                                                                                                                                                                                                                                                                                                                                                                                                                                                                                                                                                                                                                                                                                                                                                                                                                    |                                             |                                                                                                                               |  |
|-------------------------------------------------------------------------------------------------------------------------------------------------------------------------------------------------------------------------------------------------------------------------------------------------|-------------------------------------------------------------------------------------------------------------------------------------------------------------------------------------------------------------------------------------------------------------------------------------------------------------------------------------------------------------------------------------------------------------------------------------------------------------------------------------------------------------------------------------------------------------------------------------------------------------------------------------------------------------------------------------------------------------------------------------------------------------------------------------------------------------------------------------------------------------------------------------------------------------------------------------------------------------------------------------|---------------------------------------------|-------------------------------------------------------------------------------------------------------------------------------|--|
| Prepared By:                                                                                                                                                                                                                                                                                    | Trixy Pugh                                                                                                                                                                                                                                                                                                                                                                                                                                                                                                                                                                                                                                                                                                                                                                                                                                                                                                                                                                          | Division:                                   | Corporate Real Estate Management                                                                                              |  |
| Date Prepared:                                                                                                                                                                                                                                                                                  | October 16, 2023                                                                                                                                                                                                                                                                                                                                                                                                                                                                                                                                                                                                                                                                                                                                                                                                                                                                                                                                                                    | Phone No.:                                  | (416) 392-8160                                                                                                                |  |
| Purpose                                                                                                                                                                                                                                                                                         | To obtain authority to enter into a licence agreement (the "Licence") with Metrolinx for portions of public highway lands<br>in the area bounded by Queen Street East and West, Parliament Street, Gardiner Expressway and Bathurst Street, for<br>the purposes of all works and uses in connection with the construction of the Ontario Line Project (the "Project").                                                                                                                                                                                                                                                                                                                                                                                                                                                                                                                                                                                                              |                                             |                                                                                                                               |  |
| Property                                                                                                                                                                                                                                                                                        | Portions of public highway lands located in Wards 10 and 13, bounded by Queen Street East and West, Parliament Street, Gardiner Expressway and Bathurst Street (collectively, the "Licensed Area") in Appendix "A".                                                                                                                                                                                                                                                                                                                                                                                                                                                                                                                                                                                                                                                                                                                                                                 |                                             |                                                                                                                               |  |
| Actions                                                                                                                                                                                                                                                                                         | <ol> <li>Authority be granted to enter into the Licence with Metrolinx, substantially on the major terms and conditions set<br/>out below, and including such other terms as deemed appropriate by the approving authority herein, and in a form<br/>satisfactory to the City Solicitor.</li> </ol>                                                                                                                                                                                                                                                                                                                                                                                                                                                                                                                                                                                                                                                                                 |                                             |                                                                                                                               |  |
| Financial Impact                                                                                                                                                                                                                                                                                | <b>Tinancial Impact</b> According to the Real Estate Protocol (defined below), the Licence will be for nominal consideration, as the L<br>Area is public highway lands.<br>The Chief Financial Officer and Treasurer has reviewed this DAF and agrees with the financial impact inform                                                                                                                                                                                                                                                                                                                                                                                                                                                                                                                                                                                                                                                                                              |                                             |                                                                                                                               |  |
|                                                                                                                                                                                                                                                                                                 |                                                                                                                                                                                                                                                                                                                                                                                                                                                                                                                                                                                                                                                                                                                                                                                                                                                                                                                                                                                     |                                             |                                                                                                                               |  |
| Comments                                                                                                                                                                                                                                                                                        | works, excavation, subsurface                                                                                                                                                                                                                                                                                                                                                                                                                                                                                                                                                                                                                                                                                                                                                                                                                                                                                                                                                       |                                             | Line tunnel, which includes due diligence works, utility ace excavation. Some of the Licensed Area is subject to at easement. |  |
|                                                                                                                                                                                                                                                                                                 | On December 15, 2021, City Council adopted EX28.12 titled "Metrolinx Subways Program – Real Estate P<br>Land Valuation Principles for Subways and GO Expansion Programs". Upon its adoption, the City and Met<br>entered into an agreement dated June 16, 2022, which included a schedule that outlined the process for re-<br>transactions related to the Subway Program (the "Real Estate Protocol"). The Real Estate Protocol provide<br>process for the City and Metrolinx to follow relating to the acquisition, ownership and disposition of real pro-<br>between the parties, both temporary and permanent interests, required for the Subways Program, which in<br>Ontario Line.<br>Staff from Toronto Transit Commission, Transportation Services, Engineering & Construction Services, Tor<br>and Economic Development and Culture have no objection the granting of the Licence. The form of the Lice<br>substantially in the form appended to the Real Estate Protocol. |                                             |                                                                                                                               |  |
|                                                                                                                                                                                                                                                                                                 |                                                                                                                                                                                                                                                                                                                                                                                                                                                                                                                                                                                                                                                                                                                                                                                                                                                                                                                                                                                     |                                             |                                                                                                                               |  |
| Terms                                                                                                                                                                                                                                                                                           | Term: For temporary requirements only, five (5) years, with options to extend up to a maximum of four (4) additional years, upon six (6) months prior written notice to the City.                                                                                                                                                                                                                                                                                                                                                                                                                                                                                                                                                                                                                                                                                                                                                                                                   |                                             |                                                                                                                               |  |
| For interests with permanent requirements, the initial term, with one (1) option to extend for a to twelve (12) months, or the Licensed Area is transferred to Metrolinx by way of fee simple tr permanent easement, whichever is the latter, upon six (6) months prior written notice to the C |                                                                                                                                                                                                                                                                                                                                                                                                                                                                                                                                                                                                                                                                                                                                                                                                                                                                                                                                                                                     |                                             | nsferred to Metrolinx by way of fee simple transfer or                                                                        |  |
|                                                                                                                                                                                                                                                                                                 | Fee: Nominal                                                                                                                                                                                                                                                                                                                                                                                                                                                                                                                                                                                                                                                                                                                                                                                                                                                                                                                                                                        |                                             |                                                                                                                               |  |
| Property Details                                                                                                                                                                                                                                                                                |                                                                                                                                                                                                                                                                                                                                                                                                                                                                                                                                                                                                                                                                                                                                                                                                                                                                                                                                                                                     |                                             |                                                                                                                               |  |
|                                                                                                                                                                                                                                                                                                 | Ward:                                                                                                                                                                                                                                                                                                                                                                                                                                                                                                                                                                                                                                                                                                                                                                                                                                                                                                                                                                               | 10 – Toronto-Danfort<br>13 – Toronto Centre | n                                                                                                                             |  |
| Assessment Roll No.:       Approximate Size:       Approximate Area:       58,019 m <sup>2</sup> ± (14.3 ac ±)                                                                                                                                                                                  |                                                                                                                                                                                                                                                                                                                                                                                                                                                                                                                                                                                                                                                                                                                                                                                                                                                                                                                                                                                     |                                             |                                                                                                                               |  |
|                                                                                                                                                                                                                                                                                                 |                                                                                                                                                                                                                                                                                                                                                                                                                                                                                                                                                                                                                                                                                                                                                                                                                                                                                                                                                                                     |                                             |                                                                                                                               |  |
|                                                                                                                                                                                                                                                                                                 |                                                                                                                                                                                                                                                                                                                                                                                                                                                                                                                                                                                                                                                                                                                                                                                                                                                                                                                                                                                     |                                             | ±)                                                                                                                            |  |
|                                                                                                                                                                                                                                                                                                 | Other Information:                                                                                                                                                                                                                                                                                                                                                                                                                                                                                                                                                                                                                                                                                                                                                                                                                                                                                                                                                                  | · · · · ·                                   |                                                                                                                               |  |

| Ward 10 PINs |                 |    |                 |
|--------------|-----------------|----|-----------------|
| 1            | 21239-0050 (LT) | 16 | 21412-0145 (LT) |
| 2            | 21239-0051 (LT) | 17 | 21207-0062 (LT) |
| 3            | 21240-0050 (LT) | 18 | 21207-0132 (LT) |
| 4            | 21241-0099 (LT) | 19 | 21411-0082 (LT) |
| 5            | 21241-0100 (LT) | 20 | 21207-0009 (LT) |
| 6            | 21241-0252 (LT) | 21 | 21207-0126 (LT) |
| 7            | 21238-0201 (LT) | 22 | 21207-0128 (LT) |
| 8            | 21238-0186 (LT) | 23 | 21207-0130 (LT) |
| 9            | 21239-0251 (LT) | 24 | 21411-0181 (LT) |
| 10           | 21238-0152 (LT) | 25 | 21411-0062 (LT) |
| 11           | 21205-0199 (LT) | 26 | 21200-0076 (LT) |
| 12           | 21412-0090 (LT) | 27 | 21411-0202 (LT) |
| 13           | 21205-0200 (LT) | 28 | 21403-0060 (LT) |
| 14           | 21205-0220 (LT) | 29 | 21200-0077 (LT) |
| 15           | 21207-0063 (LT) |    |                 |
|              |                 |    |                 |

| Ward 13 PINs |                 |    |                 |
|--------------|-----------------|----|-----------------|
| 1            | 21097-0087 (LT) | 16 | 21402-0084 (LT) |
| 2            | 21097-0088 (LT) | 17 | 21091-0052 (LT) |
| 3            | 21403-0064 (LT) | 18 | 21077-0075 (LT) |
| 4            | 21097-0091 (LT) | 19 | 21077-0077 (LT) |
| 5            | 21097-0031 (LT) |    |                 |
| 6            | 21098-0056 (LT) |    |                 |
| 7            | 21402-0060 (LT) |    |                 |
| 8            | 21098-0057 (LT) |    |                 |
| 9            | 21098-0195 (LT) |    |                 |
| 10           | 21402-0071 (LT) |    |                 |
| 11           | 21098-0197 (LT) |    |                 |
| 12           | 21098-0086 (LT) |    |                 |
| 13           | 21098-0087 (LT) |    |                 |
| 14           | 21098-0089 (LT) |    |                 |
| 15           | 21402-0077 (LT) |    |                 |
|              |                 |    |                 |