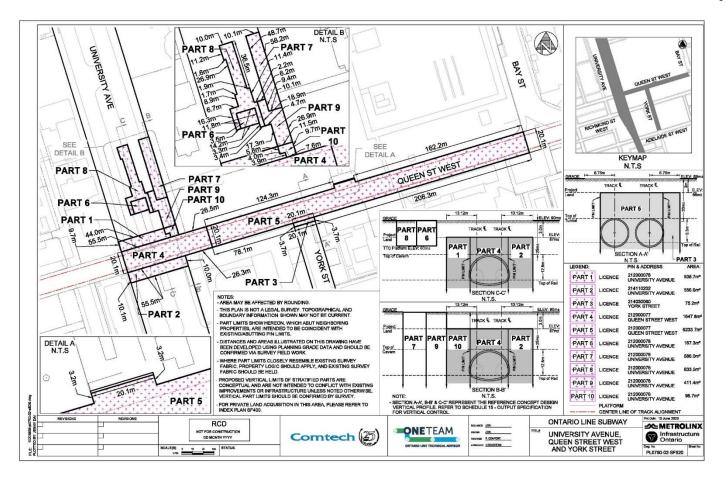

## DELEGATED APPROVAL FORM DIRECTOR, REAL ESTATE SERVICES MANAGER, REAL ESTATE SERVICES

1 of 11

| Approv                                                                                                                                                                                                                                                                                          | Approved pursuant to the Delegated Authority contained in Article 2 of City of Toronto Municipal Code Chapter 213, Real Property                                                                                                                                                                                                                                                                                                                                                                                                                                                                                                                                                                                                                                                                                                                                                                                                                                                    |                                             |                                                                                                                               |  |
|-------------------------------------------------------------------------------------------------------------------------------------------------------------------------------------------------------------------------------------------------------------------------------------------------|-------------------------------------------------------------------------------------------------------------------------------------------------------------------------------------------------------------------------------------------------------------------------------------------------------------------------------------------------------------------------------------------------------------------------------------------------------------------------------------------------------------------------------------------------------------------------------------------------------------------------------------------------------------------------------------------------------------------------------------------------------------------------------------------------------------------------------------------------------------------------------------------------------------------------------------------------------------------------------------|---------------------------------------------|-------------------------------------------------------------------------------------------------------------------------------|--|
| Prepared By:                                                                                                                                                                                                                                                                                    | Trixy Pugh                                                                                                                                                                                                                                                                                                                                                                                                                                                                                                                                                                                                                                                                                                                                                                                                                                                                                                                                                                          | Division:                                   | Corporate Real Estate Management                                                                                              |  |
| Date Prepared:                                                                                                                                                                                                                                                                                  | October 16, 2023                                                                                                                                                                                                                                                                                                                                                                                                                                                                                                                                                                                                                                                                                                                                                                                                                                                                                                                                                                    | Phone No.:                                  | (416) 392-8160                                                                                                                |  |
| Purpose                                                                                                                                                                                                                                                                                         | To obtain authority to enter into a licence agreement (the "Licence") with Metrolinx for portions of public highway lands<br>in the area bounded by Queen Street East and West, Parliament Street, Gardiner Expressway and Bathurst Street, for<br>the purposes of all works and uses in connection with the construction of the Ontario Line Project (the "Project").                                                                                                                                                                                                                                                                                                                                                                                                                                                                                                                                                                                                              |                                             |                                                                                                                               |  |
| Property                                                                                                                                                                                                                                                                                        | Portions of public highway lands located in Wards 10 and 13, bounded by Queen Street East and West, Parliament Street, Gardiner Expressway and Bathurst Street (collectively, the "Licensed Area") in Appendix "A".                                                                                                                                                                                                                                                                                                                                                                                                                                                                                                                                                                                                                                                                                                                                                                 |                                             |                                                                                                                               |  |
| Actions                                                                                                                                                                                                                                                                                         | <ol> <li>Authority be granted to enter into the Licence with Metrolinx, substantially on the major terms and conditions set<br/>out below, and including such other terms as deemed appropriate by the approving authority herein, and in a form<br/>satisfactory to the City Solicitor.</li> </ol>                                                                                                                                                                                                                                                                                                                                                                                                                                                                                                                                                                                                                                                                                 |                                             |                                                                                                                               |  |
| Financial Impact                                                                                                                                                                                                                                                                                | <b>Tinancial Impact</b> According to the Real Estate Protocol (defined below), the Licence will be for nominal consideration, as the L<br>Area is public highway lands.<br>The Chief Financial Officer and Treasurer has reviewed this DAF and agrees with the financial impact inform                                                                                                                                                                                                                                                                                                                                                                                                                                                                                                                                                                                                                                                                                              |                                             |                                                                                                                               |  |
|                                                                                                                                                                                                                                                                                                 |                                                                                                                                                                                                                                                                                                                                                                                                                                                                                                                                                                                                                                                                                                                                                                                                                                                                                                                                                                                     |                                             |                                                                                                                               |  |
| Comments                                                                                                                                                                                                                                                                                        | works, excavation, subsurface                                                                                                                                                                                                                                                                                                                                                                                                                                                                                                                                                                                                                                                                                                                                                                                                                                                                                                                                                       |                                             | Line tunnel, which includes due diligence works, utility ace excavation. Some of the Licensed Area is subject to at easement. |  |
|                                                                                                                                                                                                                                                                                                 | On December 15, 2021, City Council adopted EX28.12 titled "Metrolinx Subways Program – Real Estate P<br>Land Valuation Principles for Subways and GO Expansion Programs". Upon its adoption, the City and Met<br>entered into an agreement dated June 16, 2022, which included a schedule that outlined the process for re-<br>transactions related to the Subway Program (the "Real Estate Protocol"). The Real Estate Protocol provide<br>process for the City and Metrolinx to follow relating to the acquisition, ownership and disposition of real pro-<br>between the parties, both temporary and permanent interests, required for the Subways Program, which in<br>Ontario Line.<br>Staff from Toronto Transit Commission, Transportation Services, Engineering & Construction Services, Tor<br>and Economic Development and Culture have no objection the granting of the Licence. The form of the Lice<br>substantially in the form appended to the Real Estate Protocol. |                                             |                                                                                                                               |  |
|                                                                                                                                                                                                                                                                                                 |                                                                                                                                                                                                                                                                                                                                                                                                                                                                                                                                                                                                                                                                                                                                                                                                                                                                                                                                                                                     |                                             |                                                                                                                               |  |
| Terms                                                                                                                                                                                                                                                                                           | Term: For temporary requirements only, five (5) years, with options to extend up to a maximum of four (4) additional years, upon six (6) months prior written notice to the City.                                                                                                                                                                                                                                                                                                                                                                                                                                                                                                                                                                                                                                                                                                                                                                                                   |                                             |                                                                                                                               |  |
| For interests with permanent requirements, the initial term, with one (1) option to extend for a to twelve (12) months, or the Licensed Area is transferred to Metrolinx by way of fee simple tr permanent easement, whichever is the latter, upon six (6) months prior written notice to the C |                                                                                                                                                                                                                                                                                                                                                                                                                                                                                                                                                                                                                                                                                                                                                                                                                                                                                                                                                                                     |                                             | nsferred to Metrolinx by way of fee simple transfer or                                                                        |  |
|                                                                                                                                                                                                                                                                                                 | Fee: Nominal                                                                                                                                                                                                                                                                                                                                                                                                                                                                                                                                                                                                                                                                                                                                                                                                                                                                                                                                                                        |                                             |                                                                                                                               |  |
| Property Details                                                                                                                                                                                                                                                                                |                                                                                                                                                                                                                                                                                                                                                                                                                                                                                                                                                                                                                                                                                                                                                                                                                                                                                                                                                                                     |                                             |                                                                                                                               |  |
|                                                                                                                                                                                                                                                                                                 | Ward:                                                                                                                                                                                                                                                                                                                                                                                                                                                                                                                                                                                                                                                                                                                                                                                                                                                                                                                                                                               | 10 – Toronto-Danfort<br>13 – Toronto Centre | n                                                                                                                             |  |
| Assessment Roll No.:       Approximate Size:       Approximate Area:       58,019 m <sup>2</sup> ± (14.3 ac ±)                                                                                                                                                                                  |                                                                                                                                                                                                                                                                                                                                                                                                                                                                                                                                                                                                                                                                                                                                                                                                                                                                                                                                                                                     |                                             |                                                                                                                               |  |
|                                                                                                                                                                                                                                                                                                 |                                                                                                                                                                                                                                                                                                                                                                                                                                                                                                                                                                                                                                                                                                                                                                                                                                                                                                                                                                                     |                                             |                                                                                                                               |  |
|                                                                                                                                                                                                                                                                                                 |                                                                                                                                                                                                                                                                                                                                                                                                                                                                                                                                                                                                                                                                                                                                                                                                                                                                                                                                                                                     |                                             | ±)                                                                                                                            |  |
|                                                                                                                                                                                                                                                                                                 | Other Information:                                                                                                                                                                                                                                                                                                                                                                                                                                                                                                                                                                                                                                                                                                                                                                                                                                                                                                                                                                  | · · · · ·                                   |                                                                                                                               |  |