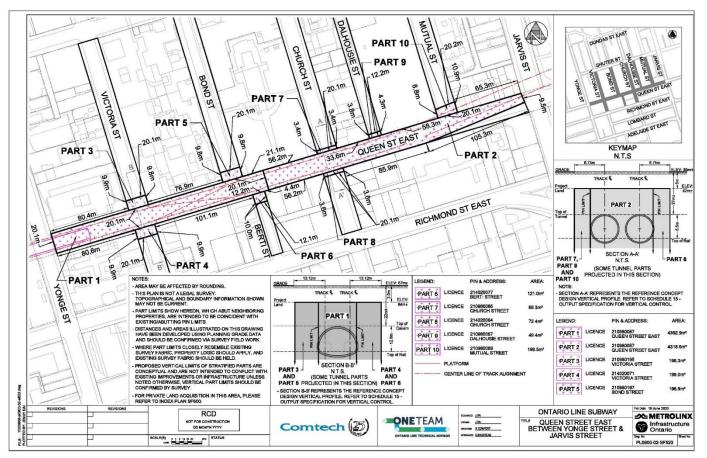

## DELEGATED APPROVAL FORM DIRECTOR, REAL ESTATE SERVICES MANAGER, REAL ESTATE SERVICES

1 of 11

| Approv                                                                                                                                                                                                                                                                                          | Approved pursuant to the Delegated Authority contained in Article 2 of City of Toronto Municipal Code Chapter 213, Real Property                                                                                                                                                                                                                                                                                                                                                                                                                                                                                                                                                                                                                                                                                                                                                                                                                                                    |                                             |                                                                                                                               |  |
|-------------------------------------------------------------------------------------------------------------------------------------------------------------------------------------------------------------------------------------------------------------------------------------------------|-------------------------------------------------------------------------------------------------------------------------------------------------------------------------------------------------------------------------------------------------------------------------------------------------------------------------------------------------------------------------------------------------------------------------------------------------------------------------------------------------------------------------------------------------------------------------------------------------------------------------------------------------------------------------------------------------------------------------------------------------------------------------------------------------------------------------------------------------------------------------------------------------------------------------------------------------------------------------------------|---------------------------------------------|-------------------------------------------------------------------------------------------------------------------------------|--|
| Prepared By:                                                                                                                                                                                                                                                                                    | Trixy Pugh                                                                                                                                                                                                                                                                                                                                                                                                                                                                                                                                                                                                                                                                                                                                                                                                                                                                                                                                                                          | Division:                                   | Corporate Real Estate Management                                                                                              |  |
| Date Prepared:                                                                                                                                                                                                                                                                                  | October 16, 2023                                                                                                                                                                                                                                                                                                                                                                                                                                                                                                                                                                                                                                                                                                                                                                                                                                                                                                                                                                    | Phone No.:                                  | (416) 392-8160                                                                                                                |  |
| Purpose                                                                                                                                                                                                                                                                                         | To obtain authority to enter into a licence agreement (the "Licence") with Metrolinx for portions of public highway lands<br>in the area bounded by Queen Street East and West, Parliament Street, Gardiner Expressway and Bathurst Street, for<br>the purposes of all works and uses in connection with the construction of the Ontario Line Project (the "Project").                                                                                                                                                                                                                                                                                                                                                                                                                                                                                                                                                                                                              |                                             |                                                                                                                               |  |
| Property                                                                                                                                                                                                                                                                                        | Portions of public highway lands located in Wards 10 and 13, bounded by Queen Street East and West, Parliament Street, Gardiner Expressway and Bathurst Street (collectively, the "Licensed Area") in Appendix "A".                                                                                                                                                                                                                                                                                                                                                                                                                                                                                                                                                                                                                                                                                                                                                                 |                                             |                                                                                                                               |  |
| Actions                                                                                                                                                                                                                                                                                         | <ol> <li>Authority be granted to enter into the Licence with Metrolinx, substantially on the major terms and conditions set<br/>out below, and including such other terms as deemed appropriate by the approving authority herein, and in a form<br/>satisfactory to the City Solicitor.</li> </ol>                                                                                                                                                                                                                                                                                                                                                                                                                                                                                                                                                                                                                                                                                 |                                             |                                                                                                                               |  |
| Financial Impact                                                                                                                                                                                                                                                                                | <b>Tinancial Impact</b> According to the Real Estate Protocol (defined below), the Licence will be for nominal consideration, as the L<br>Area is public highway lands.<br>The Chief Financial Officer and Treasurer has reviewed this DAF and agrees with the financial impact inform                                                                                                                                                                                                                                                                                                                                                                                                                                                                                                                                                                                                                                                                                              |                                             |                                                                                                                               |  |
|                                                                                                                                                                                                                                                                                                 |                                                                                                                                                                                                                                                                                                                                                                                                                                                                                                                                                                                                                                                                                                                                                                                                                                                                                                                                                                                     |                                             |                                                                                                                               |  |
| Comments                                                                                                                                                                                                                                                                                        | works, excavation, subsurface                                                                                                                                                                                                                                                                                                                                                                                                                                                                                                                                                                                                                                                                                                                                                                                                                                                                                                                                                       |                                             | Line tunnel, which includes due diligence works, utility ace excavation. Some of the Licensed Area is subject to at easement. |  |
|                                                                                                                                                                                                                                                                                                 | On December 15, 2021, City Council adopted EX28.12 titled "Metrolinx Subways Program – Real Estate P<br>Land Valuation Principles for Subways and GO Expansion Programs". Upon its adoption, the City and Met<br>entered into an agreement dated June 16, 2022, which included a schedule that outlined the process for re-<br>transactions related to the Subway Program (the "Real Estate Protocol"). The Real Estate Protocol provide<br>process for the City and Metrolinx to follow relating to the acquisition, ownership and disposition of real pro-<br>between the parties, both temporary and permanent interests, required for the Subways Program, which in<br>Ontario Line.<br>Staff from Toronto Transit Commission, Transportation Services, Engineering & Construction Services, Tor<br>and Economic Development and Culture have no objection the granting of the Licence. The form of the Lice<br>substantially in the form appended to the Real Estate Protocol. |                                             |                                                                                                                               |  |
|                                                                                                                                                                                                                                                                                                 |                                                                                                                                                                                                                                                                                                                                                                                                                                                                                                                                                                                                                                                                                                                                                                                                                                                                                                                                                                                     |                                             |                                                                                                                               |  |
| Terms                                                                                                                                                                                                                                                                                           | Term: For temporary requirements only, five (5) years, with options to extend up to a maximum of four (4) additional years, upon six (6) months prior written notice to the City.                                                                                                                                                                                                                                                                                                                                                                                                                                                                                                                                                                                                                                                                                                                                                                                                   |                                             |                                                                                                                               |  |
| For interests with permanent requirements, the initial term, with one (1) option to extend for a to twelve (12) months, or the Licensed Area is transferred to Metrolinx by way of fee simple tr permanent easement, whichever is the latter, upon six (6) months prior written notice to the C |                                                                                                                                                                                                                                                                                                                                                                                                                                                                                                                                                                                                                                                                                                                                                                                                                                                                                                                                                                                     |                                             | nsferred to Metrolinx by way of fee simple transfer or                                                                        |  |
|                                                                                                                                                                                                                                                                                                 | Fee: Nominal                                                                                                                                                                                                                                                                                                                                                                                                                                                                                                                                                                                                                                                                                                                                                                                                                                                                                                                                                                        |                                             |                                                                                                                               |  |
| Property Details                                                                                                                                                                                                                                                                                |                                                                                                                                                                                                                                                                                                                                                                                                                                                                                                                                                                                                                                                                                                                                                                                                                                                                                                                                                                                     |                                             |                                                                                                                               |  |
|                                                                                                                                                                                                                                                                                                 | Ward:                                                                                                                                                                                                                                                                                                                                                                                                                                                                                                                                                                                                                                                                                                                                                                                                                                                                                                                                                                               | 10 – Toronto-Danfort<br>13 – Toronto Centre | n                                                                                                                             |  |
| Assessment Roll No.:       Approximate Size:       Approximate Area:       58,019 m <sup>2</sup> ± (14.3 ac ±)                                                                                                                                                                                  |                                                                                                                                                                                                                                                                                                                                                                                                                                                                                                                                                                                                                                                                                                                                                                                                                                                                                                                                                                                     |                                             |                                                                                                                               |  |
|                                                                                                                                                                                                                                                                                                 |                                                                                                                                                                                                                                                                                                                                                                                                                                                                                                                                                                                                                                                                                                                                                                                                                                                                                                                                                                                     |                                             |                                                                                                                               |  |
|                                                                                                                                                                                                                                                                                                 |                                                                                                                                                                                                                                                                                                                                                                                                                                                                                                                                                                                                                                                                                                                                                                                                                                                                                                                                                                                     |                                             | ±)                                                                                                                            |  |
|                                                                                                                                                                                                                                                                                                 | Other Information:                                                                                                                                                                                                                                                                                                                                                                                                                                                                                                                                                                                                                                                                                                                                                                                                                                                                                                                                                                  | · · · · ·                                   |                                                                                                                               |  |

| Ward 10 PINs |                 |    |                 |
|--------------|-----------------|----|-----------------|
| 1            | 21239-0050 (LT) | 16 | 21412-0145 (LT) |
| 2            | 21239-0051 (LT) | 17 | 21207-0062 (LT) |
| 3            | 21240-0050 (LT) | 18 | 21207-0132 (LT) |
| 4            | 21241-0099 (LT) | 19 | 21411-0082 (LT) |
| 5            | 21241-0100 (LT) | 20 | 21207-0009 (LT) |
| 6            | 21241-0252 (LT) | 21 | 21207-0126 (LT) |
| 7            | 21238-0201 (LT) | 22 | 21207-0128 (LT) |
| 8            | 21238-0186 (LT) | 23 | 21207-0130 (LT) |
| 9            | 21239-0251 (LT) | 24 | 21411-0181 (LT) |
| 10           | 21238-0152 (LT) | 25 | 21411-0062 (LT) |
| 11           | 21205-0199 (LT) | 26 | 21200-0076 (LT) |
| 12           | 21412-0090 (LT) | 27 | 21411-0202 (LT) |
| 13           | 21205-0200 (LT) | 28 | 21403-0060 (LT) |
| 14           | 21205-0220 (LT) | 29 | 21200-0077 (LT) |
| 15           | 21207-0063 (LT) |    |                 |
|              |                 |    |                 |

| Ward 13 PINs |                 |    |                 |
|--------------|-----------------|----|-----------------|
| 1            | 21097-0087 (LT) | 16 | 21402-0084 (LT) |
| 2            | 21097-0088 (LT) | 17 | 21091-0052 (LT) |
| 3            | 21403-0064 (LT) | 18 | 21077-0075 (LT) |
| 4            | 21097-0091 (LT) | 19 | 21077-0077 (LT) |
| 5            | 21097-0031 (LT) |    |                 |
| 6            | 21098-0056 (LT) |    |                 |
| 7            | 21402-0060 (LT) |    |                 |
| 8            | 21098-0057 (LT) |    |                 |
| 9            | 21098-0195 (LT) |    |                 |
| 10           | 21402-0071 (LT) |    |                 |
| 11           | 21098-0197 (LT) |    |                 |
| 12           | 21098-0086 (LT) |    |                 |
| 13           | 21098-0087 (LT) |    |                 |
| 14           | 21098-0089 (LT) |    |                 |
| 15           | 21402-0077 (LT) |    |                 |
|              |                 |    |                 |