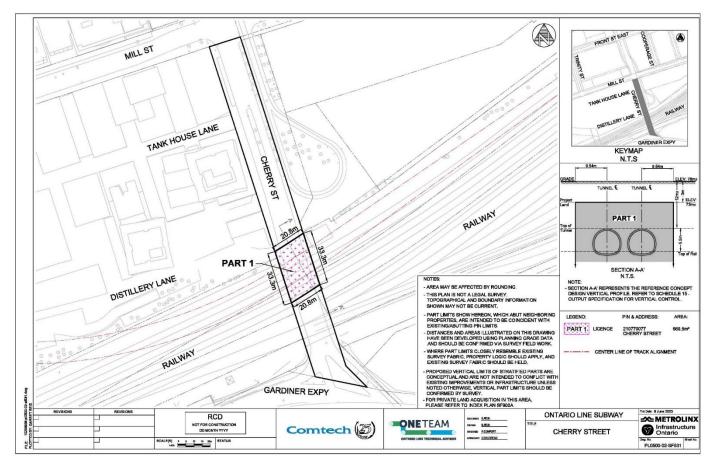

| Ward 10 PINs |                 |    |                 |
|--------------|-----------------|----|-----------------|
| 1            | 21239-0050 (LT) | 16 | 21412-0145 (LT) |
| 2            | 21239-0051 (LT) | 17 | 21207-0062 (LT) |
| 3            | 21240-0050 (LT) | 18 | 21207-0132 (LT) |
| 4            | 21241-0099 (LT) | 19 | 21411-0082 (LT) |
| 5            | 21241-0100 (LT) | 20 | 21207-0009 (LT) |
| 6            | 21241-0252 (LT) | 21 | 21207-0126 (LT) |
| 7            | 21238-0201 (LT) | 22 | 21207-0128 (LT) |
| 8            | 21238-0186 (LT) | 23 | 21207-0130 (LT) |
| 9            | 21239-0251 (LT) | 24 | 21411-0181 (LT) |
| 10           | 21238-0152 (LT) | 25 | 21411-0062 (LT) |
| 11           | 21205-0199 (LT) | 26 | 21200-0076 (LT) |
| 12           | 21412-0090 (LT) | 27 | 21411-0202 (LT) |
| 13           | 21205-0200 (LT) | 28 | 21403-0060 (LT) |
| 14           | 21205-0220 (LT) | 29 | 21200-0077 (LT) |
| 15           | 21207-0063 (LT) |    |                 |
|              |                 |    |                 |