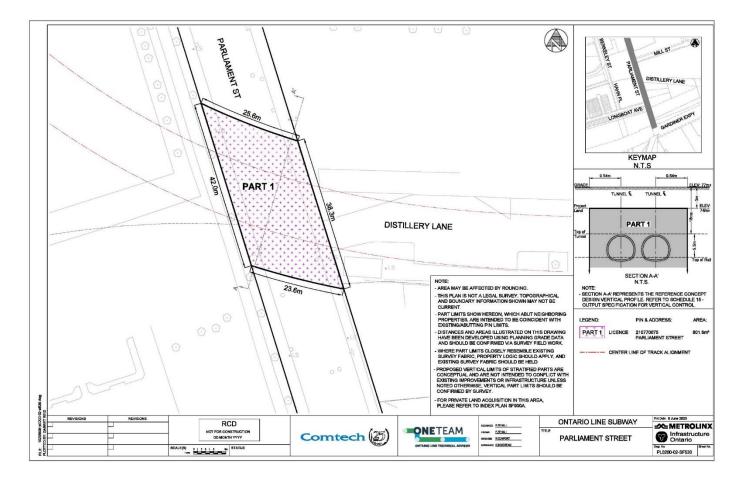

## DELEGATED APPROVAL FORM DIRECTOR, REAL ESTATE SERVICES MANAGER, REAL ESTATE SERVICES

1 of 11

| Approv                                                                                                                                                                                                                                                                                          | Approved pursuant to the Delegated Authority contained in Article 2 of City of Toronto Municipal Code Chapter 213, Real Property                                                                                                                                                                                                                                                                                                                                                                                                                                                                                                                                                                                                                                                                                                                                                                                                                                                    |                                             |                                                                                                                               |  |
|-------------------------------------------------------------------------------------------------------------------------------------------------------------------------------------------------------------------------------------------------------------------------------------------------|-------------------------------------------------------------------------------------------------------------------------------------------------------------------------------------------------------------------------------------------------------------------------------------------------------------------------------------------------------------------------------------------------------------------------------------------------------------------------------------------------------------------------------------------------------------------------------------------------------------------------------------------------------------------------------------------------------------------------------------------------------------------------------------------------------------------------------------------------------------------------------------------------------------------------------------------------------------------------------------|---------------------------------------------|-------------------------------------------------------------------------------------------------------------------------------|--|
| Prepared By:                                                                                                                                                                                                                                                                                    | Trixy Pugh                                                                                                                                                                                                                                                                                                                                                                                                                                                                                                                                                                                                                                                                                                                                                                                                                                                                                                                                                                          | Division:                                   | Corporate Real Estate Management                                                                                              |  |
| Date Prepared:                                                                                                                                                                                                                                                                                  | October 16, 2023                                                                                                                                                                                                                                                                                                                                                                                                                                                                                                                                                                                                                                                                                                                                                                                                                                                                                                                                                                    | Phone No.:                                  | (416) 392-8160                                                                                                                |  |
| Purpose                                                                                                                                                                                                                                                                                         | To obtain authority to enter into a licence agreement (the "Licence") with Metrolinx for portions of public highway lands<br>in the area bounded by Queen Street East and West, Parliament Street, Gardiner Expressway and Bathurst Street, for<br>the purposes of all works and uses in connection with the construction of the Ontario Line Project (the "Project").                                                                                                                                                                                                                                                                                                                                                                                                                                                                                                                                                                                                              |                                             |                                                                                                                               |  |
| Property                                                                                                                                                                                                                                                                                        | Portions of public highway lands located in Wards 10 and 13, bounded by Queen Street East and West, Parliament Street, Gardiner Expressway and Bathurst Street (collectively, the "Licensed Area") in Appendix "A".                                                                                                                                                                                                                                                                                                                                                                                                                                                                                                                                                                                                                                                                                                                                                                 |                                             |                                                                                                                               |  |
| Actions                                                                                                                                                                                                                                                                                         | <ol> <li>Authority be granted to enter into the Licence with Metrolinx, substantially on the major terms and conditions set<br/>out below, and including such other terms as deemed appropriate by the approving authority herein, and in a form<br/>satisfactory to the City Solicitor.</li> </ol>                                                                                                                                                                                                                                                                                                                                                                                                                                                                                                                                                                                                                                                                                 |                                             |                                                                                                                               |  |
| Financial Impact                                                                                                                                                                                                                                                                                | <b>Tinancial Impact</b> According to the Real Estate Protocol (defined below), the Licence will be for nominal consideration, as the L<br>Area is public highway lands.<br>The Chief Financial Officer and Treasurer has reviewed this DAF and agrees with the financial impact inform                                                                                                                                                                                                                                                                                                                                                                                                                                                                                                                                                                                                                                                                                              |                                             |                                                                                                                               |  |
|                                                                                                                                                                                                                                                                                                 |                                                                                                                                                                                                                                                                                                                                                                                                                                                                                                                                                                                                                                                                                                                                                                                                                                                                                                                                                                                     |                                             |                                                                                                                               |  |
| Comments                                                                                                                                                                                                                                                                                        | works, excavation, subsurface                                                                                                                                                                                                                                                                                                                                                                                                                                                                                                                                                                                                                                                                                                                                                                                                                                                                                                                                                       |                                             | Line tunnel, which includes due diligence works, utility ace excavation. Some of the Licensed Area is subject to at easement. |  |
|                                                                                                                                                                                                                                                                                                 | On December 15, 2021, City Council adopted EX28.12 titled "Metrolinx Subways Program – Real Estate P<br>Land Valuation Principles for Subways and GO Expansion Programs". Upon its adoption, the City and Met<br>entered into an agreement dated June 16, 2022, which included a schedule that outlined the process for re-<br>transactions related to the Subway Program (the "Real Estate Protocol"). The Real Estate Protocol provide<br>process for the City and Metrolinx to follow relating to the acquisition, ownership and disposition of real pro-<br>between the parties, both temporary and permanent interests, required for the Subways Program, which in<br>Ontario Line.<br>Staff from Toronto Transit Commission, Transportation Services, Engineering & Construction Services, Tor<br>and Economic Development and Culture have no objection the granting of the Licence. The form of the Lice<br>substantially in the form appended to the Real Estate Protocol. |                                             |                                                                                                                               |  |
|                                                                                                                                                                                                                                                                                                 |                                                                                                                                                                                                                                                                                                                                                                                                                                                                                                                                                                                                                                                                                                                                                                                                                                                                                                                                                                                     |                                             |                                                                                                                               |  |
| Terms                                                                                                                                                                                                                                                                                           | Term: For temporary requirements only, five (5) years, with options to extend up to a maximum of four (4) additional years, upon six (6) months prior written notice to the City.                                                                                                                                                                                                                                                                                                                                                                                                                                                                                                                                                                                                                                                                                                                                                                                                   |                                             |                                                                                                                               |  |
| For interests with permanent requirements, the initial term, with one (1) option to extend for a to twelve (12) months, or the Licensed Area is transferred to Metrolinx by way of fee simple tr permanent easement, whichever is the latter, upon six (6) months prior written notice to the C |                                                                                                                                                                                                                                                                                                                                                                                                                                                                                                                                                                                                                                                                                                                                                                                                                                                                                                                                                                                     |                                             | nsferred to Metrolinx by way of fee simple transfer or                                                                        |  |
|                                                                                                                                                                                                                                                                                                 | Fee: Nominal                                                                                                                                                                                                                                                                                                                                                                                                                                                                                                                                                                                                                                                                                                                                                                                                                                                                                                                                                                        |                                             |                                                                                                                               |  |
| Property Details                                                                                                                                                                                                                                                                                |                                                                                                                                                                                                                                                                                                                                                                                                                                                                                                                                                                                                                                                                                                                                                                                                                                                                                                                                                                                     |                                             |                                                                                                                               |  |
|                                                                                                                                                                                                                                                                                                 | Ward:                                                                                                                                                                                                                                                                                                                                                                                                                                                                                                                                                                                                                                                                                                                                                                                                                                                                                                                                                                               | 10 – Toronto-Danfort<br>13 – Toronto Centre | n                                                                                                                             |  |
| Assessment Roll No.:       Approximate Size:       Approximate Area:       58,019 m <sup>2</sup> ± (14.3 ac ±)                                                                                                                                                                                  |                                                                                                                                                                                                                                                                                                                                                                                                                                                                                                                                                                                                                                                                                                                                                                                                                                                                                                                                                                                     |                                             |                                                                                                                               |  |
|                                                                                                                                                                                                                                                                                                 |                                                                                                                                                                                                                                                                                                                                                                                                                                                                                                                                                                                                                                                                                                                                                                                                                                                                                                                                                                                     |                                             |                                                                                                                               |  |
|                                                                                                                                                                                                                                                                                                 |                                                                                                                                                                                                                                                                                                                                                                                                                                                                                                                                                                                                                                                                                                                                                                                                                                                                                                                                                                                     |                                             | ±)                                                                                                                            |  |
|                                                                                                                                                                                                                                                                                                 | Other Information:                                                                                                                                                                                                                                                                                                                                                                                                                                                                                                                                                                                                                                                                                                                                                                                                                                                                                                                                                                  | · · · · ·                                   |                                                                                                                               |  |

| Ward 10 PINs |                 |    |                 |
|--------------|-----------------|----|-----------------|
| 1            | 21239-0050 (LT) | 16 | 21412-0145 (LT) |
| 2            | 21239-0051 (LT) | 17 | 21207-0062 (LT) |
| 3            | 21240-0050 (LT) | 18 | 21207-0132 (LT) |
| 4            | 21241-0099 (LT) | 19 | 21411-0082 (LT) |
| 5            | 21241-0100 (LT) | 20 | 21207-0009 (LT) |
| 6            | 21241-0252 (LT) | 21 | 21207-0126 (LT) |
| 7            | 21238-0201 (LT) | 22 | 21207-0128 (LT) |
| 8            | 21238-0186 (LT) | 23 | 21207-0130 (LT) |
| 9            | 21239-0251 (LT) | 24 | 21411-0181 (LT) |
| 10           | 21238-0152 (LT) | 25 | 21411-0062 (LT) |
| 11           | 21205-0199 (LT) | 26 | 21200-0076 (LT) |
| 12           | 21412-0090 (LT) | 27 | 21411-0202 (LT) |
| 13           | 21205-0200 (LT) | 28 | 21403-0060 (LT) |
| 14           | 21205-0220 (LT) | 29 | 21200-0077 (LT) |
| 15           | 21207-0063 (LT) |    |                 |
|              |                 |    |                 |

| Ward 13 PINs |                 |    |                 |
|--------------|-----------------|----|-----------------|
| 1            | 21097-0087 (LT) | 16 | 21402-0084 (LT) |
| 2            | 21097-0088 (LT) | 17 | 21091-0052 (LT) |
| 3            | 21403-0064 (LT) | 18 | 21077-0075 (LT) |
| 4            | 21097-0091 (LT) | 19 | 21077-0077 (LT) |
| 5            | 21097-0031 (LT) |    |                 |
| 6            | 21098-0056 (LT) |    |                 |
| 7            | 21402-0060 (LT) |    |                 |
| 8            | 21098-0057 (LT) |    |                 |
| 9            | 21098-0195 (LT) |    |                 |
| 10           | 21402-0071 (LT) |    |                 |
| 11           | 21098-0197 (LT) |    |                 |
| 12           | 21098-0086 (LT) |    |                 |
| 13           | 21098-0087 (LT) |    |                 |
| 14           | 21098-0089 (LT) |    |                 |
| 15           | 21402-0077 (LT) |    |                 |
|              |                 |    |                 |