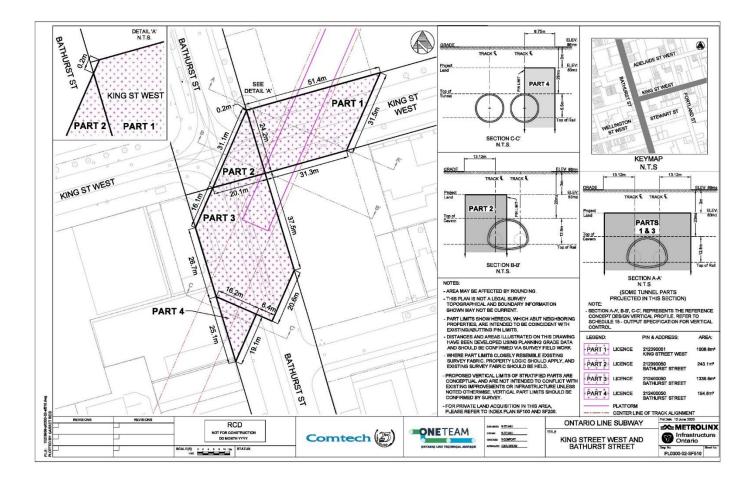

## DELEGATED APPROVAL FORM DIRECTOR, REAL ESTATE SERVICES MANAGER, REAL ESTATE SERVICES

1 of 11

| Approv                                                                                                                                                                                                                                                                                          | Approved pursuant to the Delegated Authority contained in Article 2 of City of Toronto Municipal Code Chapter 213, Real Property                                                                                                                                                                                                                                                                                                                                                                                                                                                                                                                                                                                                                                                                                                                                                                                                                                                    |                                             |                                                                                                                               |  |
|-------------------------------------------------------------------------------------------------------------------------------------------------------------------------------------------------------------------------------------------------------------------------------------------------|-------------------------------------------------------------------------------------------------------------------------------------------------------------------------------------------------------------------------------------------------------------------------------------------------------------------------------------------------------------------------------------------------------------------------------------------------------------------------------------------------------------------------------------------------------------------------------------------------------------------------------------------------------------------------------------------------------------------------------------------------------------------------------------------------------------------------------------------------------------------------------------------------------------------------------------------------------------------------------------|---------------------------------------------|-------------------------------------------------------------------------------------------------------------------------------|--|
| Prepared By:                                                                                                                                                                                                                                                                                    | Trixy Pugh                                                                                                                                                                                                                                                                                                                                                                                                                                                                                                                                                                                                                                                                                                                                                                                                                                                                                                                                                                          | Division:                                   | Corporate Real Estate Management                                                                                              |  |
| Date Prepared:                                                                                                                                                                                                                                                                                  | October 16, 2023                                                                                                                                                                                                                                                                                                                                                                                                                                                                                                                                                                                                                                                                                                                                                                                                                                                                                                                                                                    | Phone No.:                                  | (416) 392-8160                                                                                                                |  |
| Purpose                                                                                                                                                                                                                                                                                         | To obtain authority to enter into a licence agreement (the "Licence") with Metrolinx for portions of public highway lands<br>in the area bounded by Queen Street East and West, Parliament Street, Gardiner Expressway and Bathurst Street, for<br>the purposes of all works and uses in connection with the construction of the Ontario Line Project (the "Project").                                                                                                                                                                                                                                                                                                                                                                                                                                                                                                                                                                                                              |                                             |                                                                                                                               |  |
| Property                                                                                                                                                                                                                                                                                        | Portions of public highway lands located in Wards 10 and 13, bounded by Queen Street East and West, Parliament Street, Gardiner Expressway and Bathurst Street (collectively, the "Licensed Area") in Appendix "A".                                                                                                                                                                                                                                                                                                                                                                                                                                                                                                                                                                                                                                                                                                                                                                 |                                             |                                                                                                                               |  |
| Actions                                                                                                                                                                                                                                                                                         | <ol> <li>Authority be granted to enter into the Licence with Metrolinx, substantially on the major terms and conditions set<br/>out below, and including such other terms as deemed appropriate by the approving authority herein, and in a form<br/>satisfactory to the City Solicitor.</li> </ol>                                                                                                                                                                                                                                                                                                                                                                                                                                                                                                                                                                                                                                                                                 |                                             |                                                                                                                               |  |
| Financial Impact                                                                                                                                                                                                                                                                                | <b>Tinancial Impact</b> According to the Real Estate Protocol (defined below), the Licence will be for nominal consideration, as the L<br>Area is public highway lands.<br>The Chief Financial Officer and Treasurer has reviewed this DAF and agrees with the financial impact inform                                                                                                                                                                                                                                                                                                                                                                                                                                                                                                                                                                                                                                                                                              |                                             |                                                                                                                               |  |
|                                                                                                                                                                                                                                                                                                 |                                                                                                                                                                                                                                                                                                                                                                                                                                                                                                                                                                                                                                                                                                                                                                                                                                                                                                                                                                                     |                                             |                                                                                                                               |  |
| Comments                                                                                                                                                                                                                                                                                        | works, excavation, subsurface                                                                                                                                                                                                                                                                                                                                                                                                                                                                                                                                                                                                                                                                                                                                                                                                                                                                                                                                                       |                                             | Line tunnel, which includes due diligence works, utility ace excavation. Some of the Licensed Area is subject to at easement. |  |
|                                                                                                                                                                                                                                                                                                 | On December 15, 2021, City Council adopted EX28.12 titled "Metrolinx Subways Program – Real Estate P<br>Land Valuation Principles for Subways and GO Expansion Programs". Upon its adoption, the City and Met<br>entered into an agreement dated June 16, 2022, which included a schedule that outlined the process for re-<br>transactions related to the Subway Program (the "Real Estate Protocol"). The Real Estate Protocol provide<br>process for the City and Metrolinx to follow relating to the acquisition, ownership and disposition of real pro-<br>between the parties, both temporary and permanent interests, required for the Subways Program, which in<br>Ontario Line.<br>Staff from Toronto Transit Commission, Transportation Services, Engineering & Construction Services, Tor<br>and Economic Development and Culture have no objection the granting of the Licence. The form of the Lice<br>substantially in the form appended to the Real Estate Protocol. |                                             |                                                                                                                               |  |
|                                                                                                                                                                                                                                                                                                 |                                                                                                                                                                                                                                                                                                                                                                                                                                                                                                                                                                                                                                                                                                                                                                                                                                                                                                                                                                                     |                                             |                                                                                                                               |  |
| Terms                                                                                                                                                                                                                                                                                           | Term: For temporary requirements only, five (5) years, with options to extend up to a maximum of four (4) additional years, upon six (6) months prior written notice to the City.                                                                                                                                                                                                                                                                                                                                                                                                                                                                                                                                                                                                                                                                                                                                                                                                   |                                             |                                                                                                                               |  |
| For interests with permanent requirements, the initial term, with one (1) option to extend for a to twelve (12) months, or the Licensed Area is transferred to Metrolinx by way of fee simple tr permanent easement, whichever is the latter, upon six (6) months prior written notice to the C |                                                                                                                                                                                                                                                                                                                                                                                                                                                                                                                                                                                                                                                                                                                                                                                                                                                                                                                                                                                     |                                             | nsferred to Metrolinx by way of fee simple transfer or                                                                        |  |
|                                                                                                                                                                                                                                                                                                 | Fee: Nominal                                                                                                                                                                                                                                                                                                                                                                                                                                                                                                                                                                                                                                                                                                                                                                                                                                                                                                                                                                        |                                             |                                                                                                                               |  |
| Property Details                                                                                                                                                                                                                                                                                |                                                                                                                                                                                                                                                                                                                                                                                                                                                                                                                                                                                                                                                                                                                                                                                                                                                                                                                                                                                     |                                             |                                                                                                                               |  |
|                                                                                                                                                                                                                                                                                                 | Ward:                                                                                                                                                                                                                                                                                                                                                                                                                                                                                                                                                                                                                                                                                                                                                                                                                                                                                                                                                                               | 10 – Toronto-Danfort<br>13 – Toronto Centre | n                                                                                                                             |  |
| Assessment Roll No.:       Approximate Size:       Approximate Area:       58,019 m <sup>2</sup> ± (14.3 ac ±)                                                                                                                                                                                  |                                                                                                                                                                                                                                                                                                                                                                                                                                                                                                                                                                                                                                                                                                                                                                                                                                                                                                                                                                                     |                                             |                                                                                                                               |  |
|                                                                                                                                                                                                                                                                                                 |                                                                                                                                                                                                                                                                                                                                                                                                                                                                                                                                                                                                                                                                                                                                                                                                                                                                                                                                                                                     |                                             |                                                                                                                               |  |
|                                                                                                                                                                                                                                                                                                 |                                                                                                                                                                                                                                                                                                                                                                                                                                                                                                                                                                                                                                                                                                                                                                                                                                                                                                                                                                                     |                                             | ±)                                                                                                                            |  |
|                                                                                                                                                                                                                                                                                                 | Other Information:                                                                                                                                                                                                                                                                                                                                                                                                                                                                                                                                                                                                                                                                                                                                                                                                                                                                                                                                                                  | · · · · ·                                   |                                                                                                                               |  |