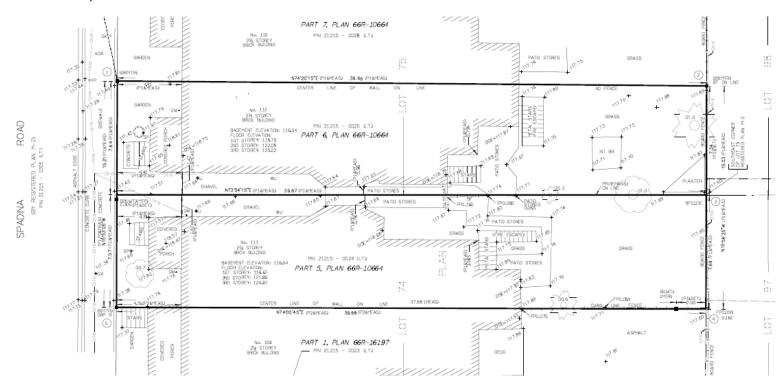

|                     |                                            |              |      |     |  |      |  |       |  |

| DAF Tracking No.: 2023-1        | 76                                   | Date          | Signature                 |
|---------------------------------|--------------------------------------|---------------|---------------------------|
| Recommended by: Manager         | r, Real Estate Services Abdulle Elmi |               |                           |
| Recommended by: Director,       | Real Estate Services Graham Leah     | Sept.14, 2023 | Signed by Graham Leah     |
| Recommended by:<br>Approved by: | Corporate Real Estate Management     |               | Signed by Patrick Matozzo |

## Appendix "A"

#### 136 Spadina Rd



#### 111 and 113 Spadina Rd



### Appendix "B"