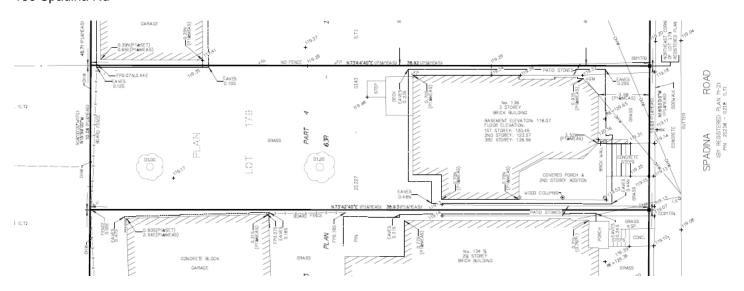

|                     |                                            |              |      |     |  |      |  |       |  |

| DAF Tracking No.: 2023-1        | 76                                   | Date          | Signature                 |
|---------------------------------|--------------------------------------|---------------|---------------------------|
| Recommended by: Manager         | r, Real Estate Services Abdulle Elmi |               |                           |
| Recommended by: Director,       | Real Estate Services Graham Leah     | Sept.14, 2023 | Signed by Graham Leah     |
| Recommended by:<br>Approved by: | Corporate Real Estate Management     |               | Signed by Patrick Matozzo |

## Appendix "A"

#### 136 Spadina Rd



#### 111 and 113 Spadina Rd



### Appendix "B"