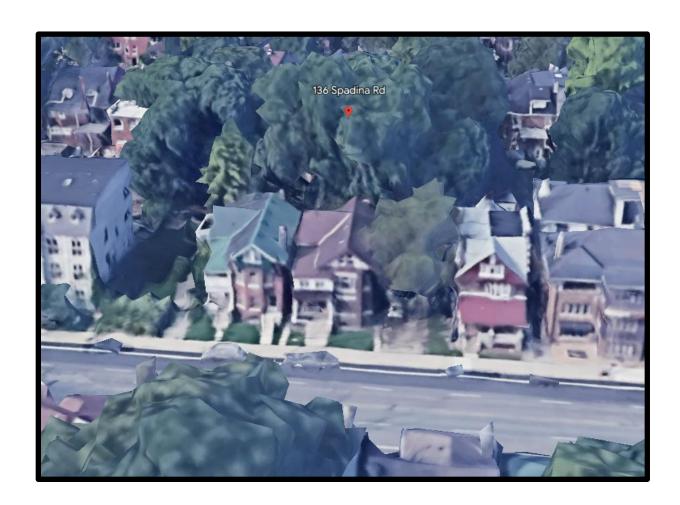

|                                            |              |      |     |  |      |  |       |  |

| DAF Tracking No.: 2023-1        | 76                                   | Date          | Signature                 |
|---------------------------------|--------------------------------------|---------------|---------------------------|
| Recommended by: Manager         | r, Real Estate Services Abdulle Elmi |               |                           |
| Recommended by: Director,       | Real Estate Services Graham Leah     | Sept.14, 2023 | Signed by Graham Leah     |
| Recommended by:<br>Approved by: | Corporate Real Estate Management     |               | Signed by Patrick Matozzo |

## Appendix "A"

#### 136 Spadina Rd



#### 111 and 113 Spadina Rd



### Appendix "B"