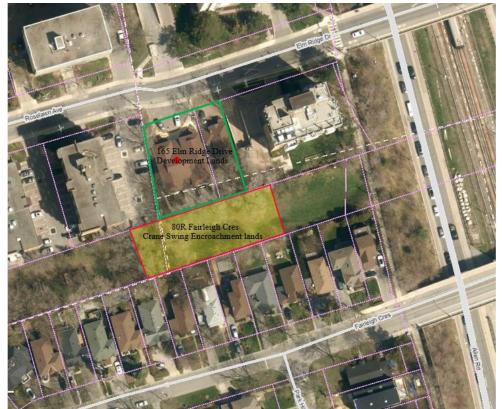

#### DELEGATED APPROVAL FORM DEPUTY CITY MANAGER, CORPORATE SERVICES EXECUTIVE DIRECTOR, CORPORATE REAL ESTATE MANAGEMENT

TRACKING NO.: 2023-230

| Prepared By:                                                                                                                                                                                                                                                                                                                                                                                                                                                                                                                                                                                                                                 | Jatinder Rahul                                                                                                                                                                                                                                                                                                                                                                                                                                                                                                                                                                                                                                                                                       | Division:                     | Corporate Real Estate Management                                                                                                                        |  |  |  |
|----------------------------------------------------------------------------------------------------------------------------------------------------------------------------------------------------------------------------------------------------------------------------------------------------------------------------------------------------------------------------------------------------------------------------------------------------------------------------------------------------------------------------------------------------------------------------------------------------------------------------------------------|------------------------------------------------------------------------------------------------------------------------------------------------------------------------------------------------------------------------------------------------------------------------------------------------------------------------------------------------------------------------------------------------------------------------------------------------------------------------------------------------------------------------------------------------------------------------------------------------------------------------------------------------------------------------------------------------------|-------------------------------|---------------------------------------------------------------------------------------------------------------------------------------------------------|--|--|--|
| Date Prepared:                                                                                                                                                                                                                                                                                                                                                                                                                                                                                                                                                                                                                               | November 8, 2023                                                                                                                                                                                                                                                                                                                                                                                                                                                                                                                                                                                                                                                                                     | Phone No.:                    | (437) 992-9124                                                                                                                                          |  |  |  |
| Purpose                                                                                                                                                                                                                                                                                                                                                                                                                                                                                                                                                                                                                                      | To obtain authority for the City of Toronto (the "City") to enter into a crane encroachment licence agreement (the "Agreement") with Reena Inc. c.o.b. as Reena, a registered charity with registration number 108093642RR0001 (the "Licensee") with respect to the property municipally known as 80R Fairleigh Crescent, Toronto, ON (the beltline at the rear of 165 Elm Ridge Drive, Toronto, ON) for the purpose of permitting encroachment into City air space of approximately 881.06 m <sup>2</sup> (the "Licensed Area") as shown in yellow in Appendix B in relation to the Licensee's development project called the Frankfort Family Reena Residence at 165 Elm Ridge Drive, Toronto, ON. |                               |                                                                                                                                                         |  |  |  |
| Property                                                                                                                                                                                                                                                                                                                                                                                                                                                                                                                                                                                                                                     | The property municipally known as 80R Fairleigh Crescent., Toronto, Ontario, legally described as PT LT 2 Con 2 WYS Forest Hill PT 1 63R523; Toronto, City of Toronto on PIN 10446-0514 (LT)                                                                                                                                                                                                                                                                                                                                                                                                                                                                                                         |                               |                                                                                                                                                         |  |  |  |
| Actions                                                                                                                                                                                                                                                                                                                                                                                                                                                                                                                                                                                                                                      | substantially on the terms a                                                                                                                                                                                                                                                                                                                                                                                                                                                                                                                                                                                                                                                                         | and conditions outlined herei | etween the City and the Licensee for the Licensed Area<br>in, and on such other amended terms as may be satisfactor<br>cceptable to the City Solicitor; |  |  |  |
| <ol> <li>The Director of Real Estate Services or his or her designate shall administer and manage the Agree<br/>the provision of any consents, approvals, waivers, notices, and notices of termination provided tha<br/>Real Estate Services may, at any time, refer consideration of such matter to City council for its de<br/>direction; and</li> </ol>                                                                                                                                                                                                                                                                                   |                                                                                                                                                                                                                                                                                                                                                                                                                                                                                                                                                                                                                                                                                                      |                               |                                                                                                                                                         |  |  |  |
|                                                                                                                                                                                                                                                                                                                                                                                                                                                                                                                                                                                                                                              | 3. The appropriate City Officials be authorized and directed to take the necessary action to give effect thereto.                                                                                                                                                                                                                                                                                                                                                                                                                                                                                                                                                                                    |                               |                                                                                                                                                         |  |  |  |
| Financial Impact                                                                                                                                                                                                                                                                                                                                                                                                                                                                                                                                                                                                                             | No Financial Impact – Licence will be executed at nominal. Member Motion was adopted by council on July 20, 2023 - Item – 2023-MM8.25                                                                                                                                                                                                                                                                                                                                                                                                                                                                                                                                                                |                               |                                                                                                                                                         |  |  |  |
| Comments                                                                                                                                                                                                                                                                                                                                                                                                                                                                                                                                                                                                                                     | Reena Inc. has requested the use of a portion of the property municipally known as 80R Fairleigh Cres. (the beltline a the rear of 165 Elm Ridge Drive) for the purposes of swinging their crane swing arm in relation to its development at 165 Elm Ridge Rd. The Licensed Area is comprised of lands designated as parks and open spaces pursuant to the Officia Plan. Accordingly consultations have taken place with the City's Parks, Forestry and Recreation division, who has communicated its approval of the proposed licence.                                                                                                                                                              |                               |                                                                                                                                                         |  |  |  |
| Member motion was put to City Council to grant the Agreement at nominal fee and to waive the correst<br>Consequently, Item 2023-MM8.25 was adopted on July 20, 2023. More specifically, recommendation<br>authorizes the Executive Director, Corporate Real Estate Management, in consultation with the General<br>Forestry and Recreation, to enter into real estate licenses, at nominal value, for tie-back encumbrances<br>construction staging as required for the construction of the affordable housing project at 165 Elm Ric<br>value of the agreements to be secured in the Contribution Agreement dated July 25, 2023 between the |                                                                                                                                                                                                                                                                                                                                                                                                                                                                                                                                                                                                                                                                                                      |                               |                                                                                                                                                         |  |  |  |
|                                                                                                                                                                                                                                                                                                                                                                                                                                                                                                                                                                                                                                              | ed to be reasonable. The Chief Financial Officer and Treasure information.                                                                                                                                                                                                                                                                                                                                                                                                                                                                                                                                                                                                                           |                               |                                                                                                                                                         |  |  |  |
| Terms See Appendix A                                                                                                                                                                                                                                                                                                                                                                                                                                                                                                                                                                                                                         |                                                                                                                                                                                                                                                                                                                                                                                                                                                                                                                                                                                                                                                                                                      |                               |                                                                                                                                                         |  |  |  |
|                                                                                                                                                                                                                                                                                                                                                                                                                                                                                                                                                                                                                                              |                                                                                                                                                                                                                                                                                                                                                                                                                                                                                                                                                                                                                                                                                                      |                               |                                                                                                                                                         |  |  |  |
| Property Details                                                                                                                                                                                                                                                                                                                                                                                                                                                                                                                                                                                                                             | Ward:                                                                                                                                                                                                                                                                                                                                                                                                                                                                                                                                                                                                                                                                                                | 8 – Eglinton - Lawre          | ence                                                                                                                                                    |  |  |  |
|                                                                                                                                                                                                                                                                                                                                                                                                                                                                                                                                                                                                                                              | Assessment Roll No.:                                                                                                                                                                                                                                                                                                                                                                                                                                                                                                                                                                                                                                                                                 | 190411331000850               | 0000                                                                                                                                                    |  |  |  |
|                                                                                                                                                                                                                                                                                                                                                                                                                                                                                                                                                                                                                                              |                                                                                                                                                                                                                                                                                                                                                                                                                                                                                                                                                                                                                                                                                                      |                               |                                                                                                                                                         |  |  |  |
|                                                                                                                                                                                                                                                                                                                                                                                                                                                                                                                                                                                                                                              | Approximate Size:                                                                                                                                                                                                                                                                                                                                                                                                                                                                                                                                                                                                                                                                                    |                               |                                                                                                                                                         |  |  |  |
|                                                                                                                                                                                                                                                                                                                                                                                                                                                                                                                                                                                                                                              | Approximate Size:<br>Approximate Area:                                                                                                                                                                                                                                                                                                                                                                                                                                                                                                                                                                                                                                                               | 881.06 m <sup>2</sup>         |                                                                                                                                                         |  |  |  |