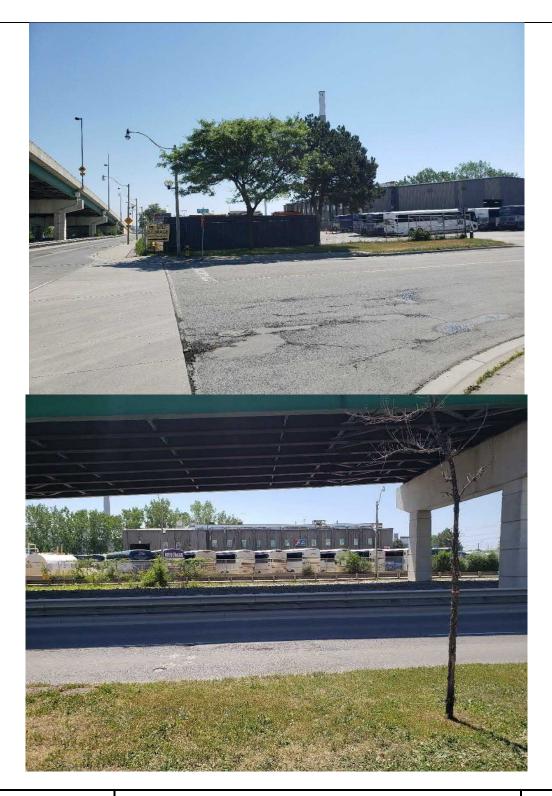

## **Appendix F**

Site Photographs

Photo 1 (top): West portion of Area A, facing south

Project No. 19-1243

Photo No.

1 & 2

Photo 2 (bottom): Portion of the on-ramp of the northbound Don Valley Parkway, facing north

Photo 23 (top): Railway located on the north portion of Area C, facing west.

Photo 24 (bottom): Property at 755 Lakeshore Boulevard East, facing southeast.

Project No. 19-1243

Photo No.

23 & 24

Photo 25 (top): Property at 400 Commissioners Street, facing east.