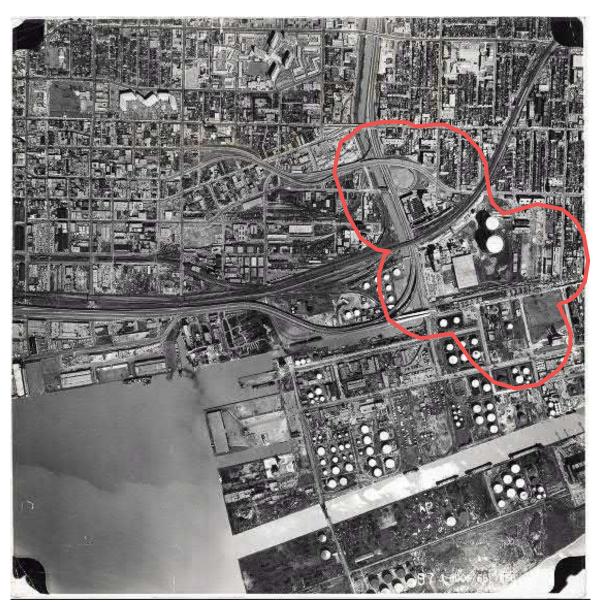

| PROJECT NAME<br>PHASE ONE E | PROJECT NAME PHASE ONE ENVIRONMENTAL SITE ASSESSMENT BROADVIEW EXTENSION |  |  |  |  |
|-----------------------------|--------------------------------------------------------------------------|--|--|--|--|
| CLIENT NAME                 | CITY OF TORONTO                                                          |  |  |  |  |
| PROJECT LOCATION  BR        | BROADVIEW EXTENSION AREA, TORONTO, ONTARIO                               |  |  |  |  |
| 1964 AERIAL PHOTOGRAPH      |                                                                          |  |  |  |  |
| APPROXIMATE SCALE NTS       | PROJECT NO. 19-1243 DATE JAN 2020                                        |  |  |  |  |

| PROJECT NAME PHAS     | PROJECT NAME PHASE ONE ENVIRONMENTAL SITE ASSESSMENT BROADVIEW EXTENSION |                        |          |    |  |
|-----------------------|--------------------------------------------------------------------------|------------------------|----------|----|--|
| CLIENT NAME           | CITY OF TORONTO                                                          |                        |          |    |  |
| PROJECT LOCATION      | BROADVIEW EXTENSION AREA, TORONTO, ONTARIO                               |                        |          |    |  |
| FIGURE NAME           | 1964 AERIAL PHOTOGRAPH SITE AREA                                         |                        |          |    |  |
| APPROXIMATE SCALE NTS |                                                                          | PROJECT NO.<br>19-1243 | JAN 2020 | 50 |  |