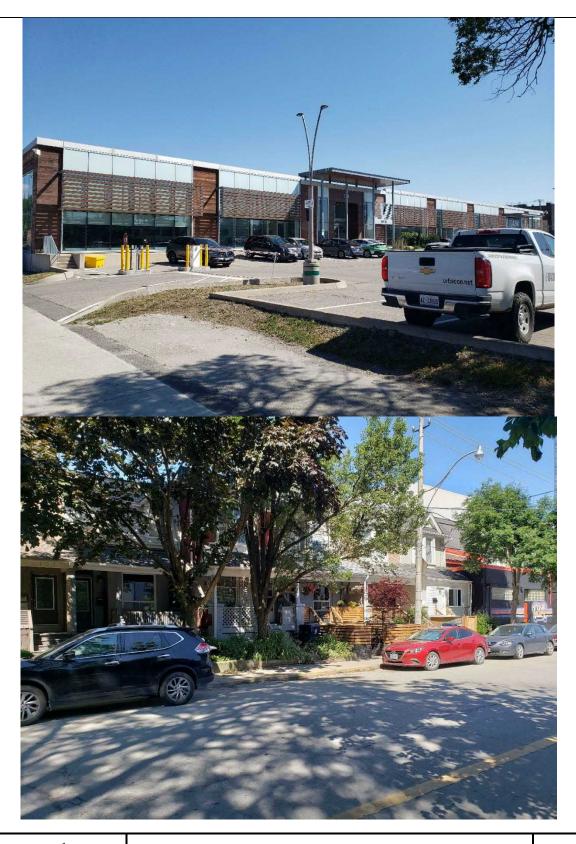

Photo No. **17 & 18** 

Photo 19 (top): Property at 750 Lakeshore Boulevard East, facing northeast.

Project No. 19-1243

Photo 20 (bottom): Residential properties on Logan Avenue, facing southeast.

Photo No. **19 & 20** 

Project No. 19-1243

Photo 2 (bottom): Residential properties along Lewis Street, facing south.

Photo No. **9 & 10** 

Photographed June 30, 2020

Photo 11 (top): Property at 21 Don Valley Parkway North, facing northeast.