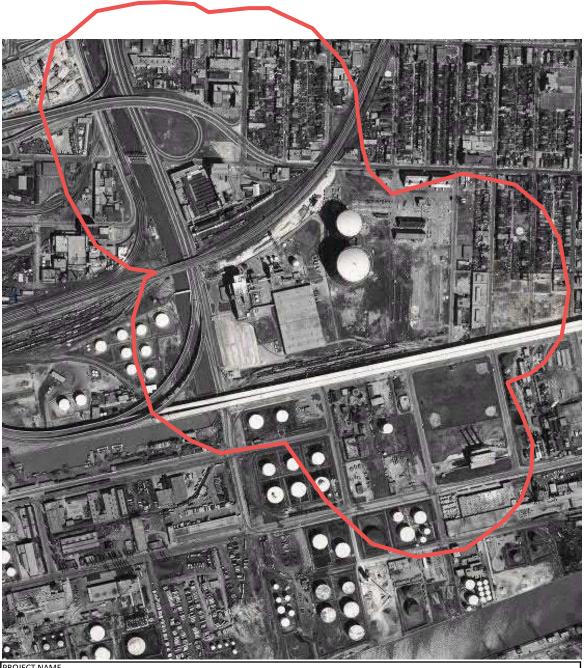

| PROJECT NAME PHASE OF | PROJECT NAME PHASE ONE ENVIRONMENTAL SITE ASSESSMENT BROADVIEW EXTENSION |  |  |  |  |
|-----------------------|--------------------------------------------------------------------------|--|--|--|--|
| CLIENT NAME           | CLIENT NAME  CITY OF TORONTO                                             |  |  |  |  |
| PROJECT LOCATION      | BROADVIEW EXTENSION AREA, TORONTO, ONTARIO                               |  |  |  |  |
| FIGURE NAME           | 1967 AERIAL PHOTOGRAPH                                                   |  |  |  |  |
| APPROXIMATE SCALE NTS | PROJECT NO. 19-1243 JAN 2020                                             |  |  |  |  |