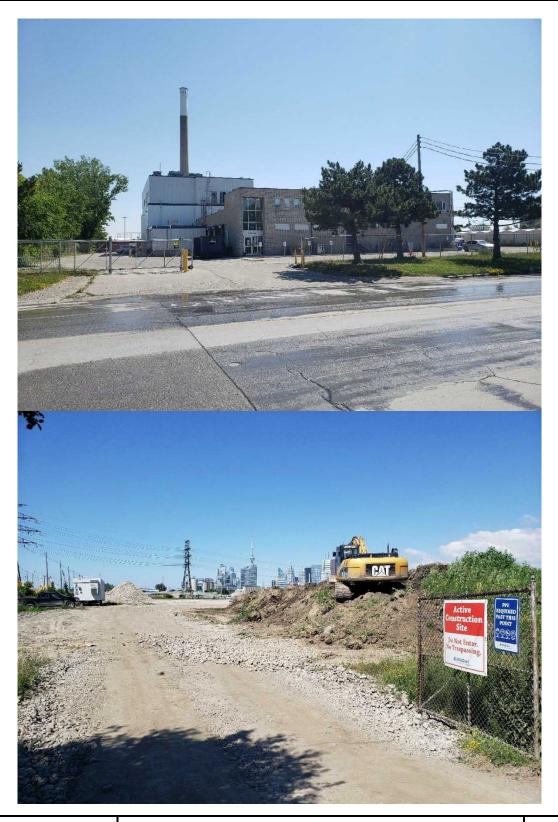

Photo 26 (bottom): Property at 69 Saulter Street South, facing east.

Project No. 19-1243

Photo No.

25 & 26

Photo 27 (top): Property at 115 Saulter Street South, facing east.

Project No. 19-1243

Photo 28 (bottom): Property at the southwest corner of Villiers
ne 30, 2020 Street and Saulter Street South facing west