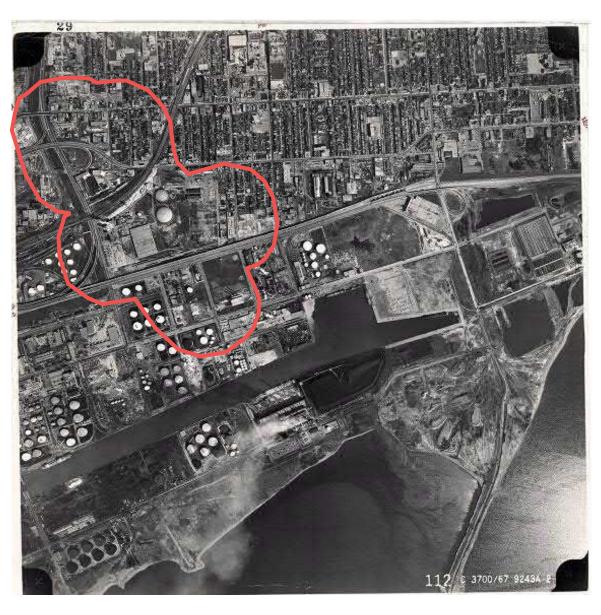

| PROJECT NAME PHASE OF | PROJECT NAME PHASE ONE ENVIRONMENTAL SITE ASSESSMENT BROADVIEW EXTENSION |  |  |  |  |
|-----------------------|--------------------------------------------------------------------------|--|--|--|--|
| CLIENT NAME           | CLIENT NAME  CITY OF TORONTO                                             |  |  |  |  |
| PROJECT LOCATION      | BROADVIEW EXTENSION AREA, TORONTO, ONTARIO                               |  |  |  |  |
| FIGURE NAME           | 1967 AERIAL PHOTOGRAPH                                                   |  |  |  |  |
| APPROXIMATE SCALE NTS | PROJECT NO. 19-1243 JAN 2020                                             |  |  |  |  |

| PROJECT NAME PHAS     | PROJECT NAME PHASE ONE ENVIRONMENTAL SITE ASSESSMENT BROADVIEW EXTENSION |  |  |    |  |
|-----------------------|--------------------------------------------------------------------------|--|--|----|--|
| CLIENT NAME           | CITY OF TORONTO                                                          |  |  |    |  |
| PROJECT LOCATION      | BROADVIEW EXTENSION AREA, TORONTO, ONTARIO                               |  |  |    |  |
| FIGURE NAME           | 1966 AERIAL PHOTOGRAPH SITE AREA                                         |  |  |    |  |
| APPROXIMATE SCALE NTS | PROJECT NO. 19-1243 DATE JAN 2020                                        |  |  | 29 |  |