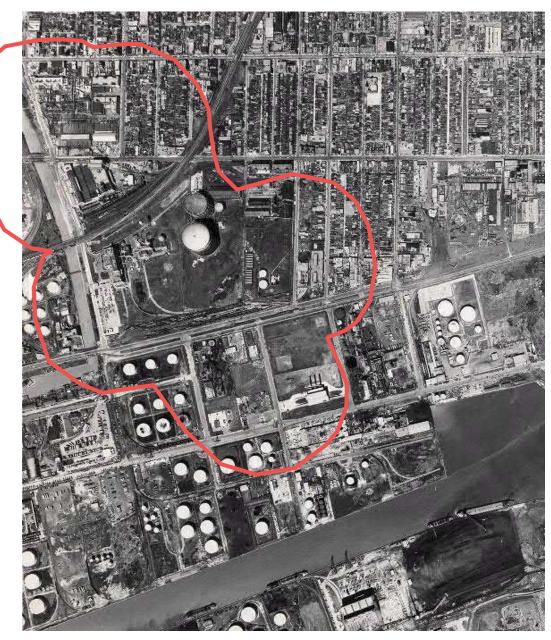

| PROJECT NAME PHASE ONE ENVIRONMENTAL SITE ASSESSMENT BROADVIEW EXTENSION |                                            |  |  |  |  |
|--------------------------------------------------------------------------|--------------------------------------------|--|--|--|--|
| CLIENT NAME                                                              | CLIENT NAME  CITY OF TORONTO               |  |  |  |  |
| PROJECT LOCATION B                                                       | BROADVIEW EXTENSION AREA, TORONTO, ONTARIO |  |  |  |  |
| 1965 AERIAL PHOTOGRAPH                                                   |                                            |  |  |  |  |
| APPROXIMATE SCALE NTS                                                    | PROJECT NO. 19-1243 JAN 2020               |  |  |  |  |

| PROJECT NAME PHAS     | PROJECT NAME PHASE ONE ENVIRONMENTAL SITE ASSESSMENT BROADVIEW EXTENSION |                        |          |    |  |
|-----------------------|--------------------------------------------------------------------------|------------------------|----------|----|--|
| CLIENT NAME           | CITY OF TORONTO                                                          |                        |          |    |  |
| PROJECT LOCATION      | BROADVIEW EXTENSION AREA, TORONTO, ONTARIO                               |                        |          |    |  |
| FIGURE NAME           | 1965 AERIAL PHOTOGRAPH SITE AREA                                         |                        |          |    |  |
| APPROXIMATE SCALE NTS |                                                                          | PROJECT NO.<br>19-1243 | JAN 2020 | 44 |  |