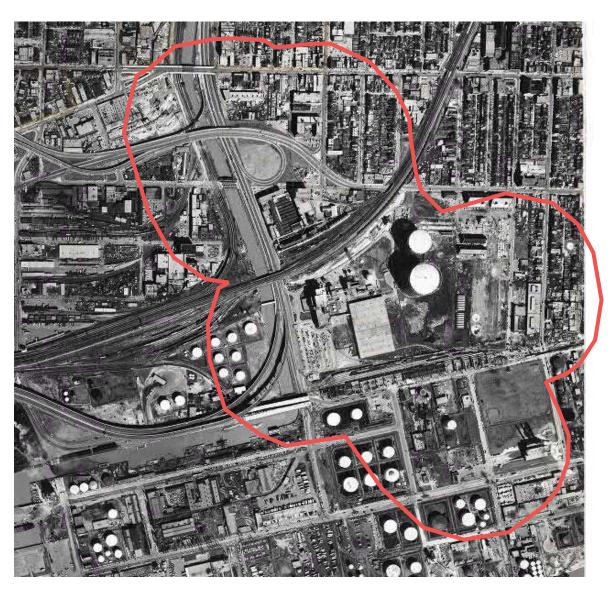

| PROJECT NAME PHASE ONE ENVIRONMENTAL SITE ASSESSMENT BROADVIEW EXTENSION |                                            |  |  |  |  |
|--------------------------------------------------------------------------|--------------------------------------------|--|--|--|--|
| CLIENT NAME                                                              | CLIENT NAME  CITY OF TORONTO               |  |  |  |  |
| PROJECT LOCATION B                                                       | BROADVIEW EXTENSION AREA, TORONTO, ONTARIO |  |  |  |  |
| 1965 AERIAL PHOTOGRAPH                                                   |                                            |  |  |  |  |
| APPROXIMATE SCALE NTS                                                    | PROJECT NO. 19-1243 JAN 2020               |  |  |  |  |

| PROJECT NAME PHAS     | PROJECT NAME PHASE ONE ENVIRONMENTAL SITE ASSESSMENT BROADVIEW EXTENSION |                        |          |    |  |
|-----------------------|--------------------------------------------------------------------------|------------------------|----------|----|--|
| CLIENT NAME           | CITY OF TORONTO                                                          |                        |          |    |  |
| PROJECT LOCATION      | BROADVIEW EXTENSION AREA, TORONTO, ONTARIO                               |                        |          |    |  |
| FIGURE NAME           | 1965 AERIAL PHOTOGRAPH SITE AREA                                         |                        |          |    |  |
| APPROXIMATE SCALE NTS |                                                                          | PROJECT NO.<br>19-1243 | JAN 2020 | 44 |  |