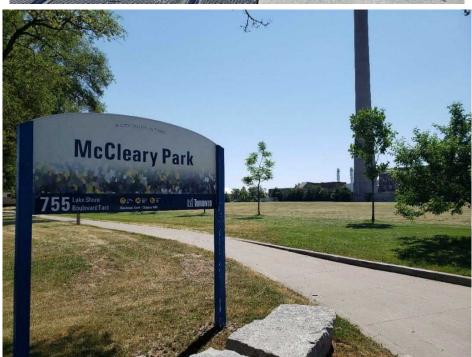

Photo 23 (top): Railway located on the north portion of Area C, facing west.

Photo 24 (bottom): Property at 755 Lakeshore Boulevard East, facing southeast.

Project No. 19-1243

Photo No.

23 & 24

Photo 25 (top): Property at 400 Commissioners Street, facing east.