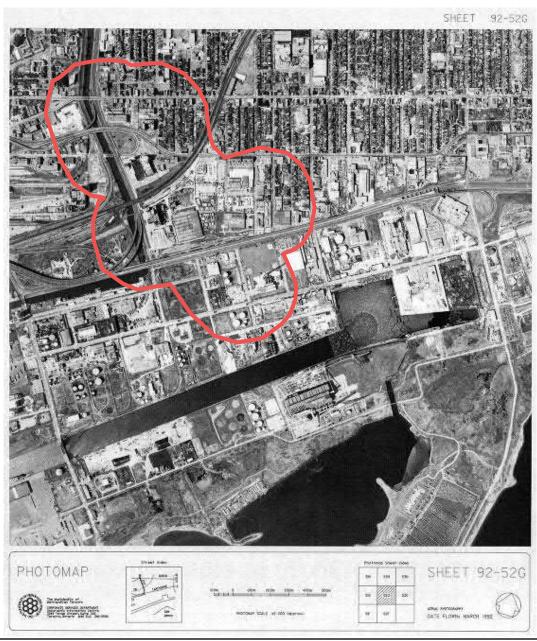

| PROJECT NAME<br>PHASE ONE ENVIRONMENTAL SITE ASSESSMENT BROADVIEW EXTENSION |                     |          |     |
|-----------------------------------------------------------------------------|---------------------|----------|-----|
| CITY OF TORONTO                                                             |                     |          |     |
| BROADVIEW EXTENSION AREA, TORONTO, ONTARIO                                  |                     |          |     |
| 1992 AERIAL PHOTOGRAPH                                                      |                     |          |     |
| APPROXIMATE SCALE 1:5000                                                    | PROJECT NO. 19-1243 | JAN 2020 | 52G |

| PROJECT NAME PHASE ONE ENVIRONMENTAL SITE ASSESSMENT BROADVIEW EXTENSION |                     |     |  |
|--------------------------------------------------------------------------|---------------------|-----|--|
| CITY OF TORONTO                                                          |                     |     |  |
| BROADVIEW EXTENSION AREA, TORONTO, ONTARIO                               |                     |     |  |
| 1992 AERIAL PHOTOGRAPH SITE AREA                                         |                     |     |  |
| APPROXIMATE SCALE 1:5000                                                 | PROJECT NO. 19-1243 | 52G |  |