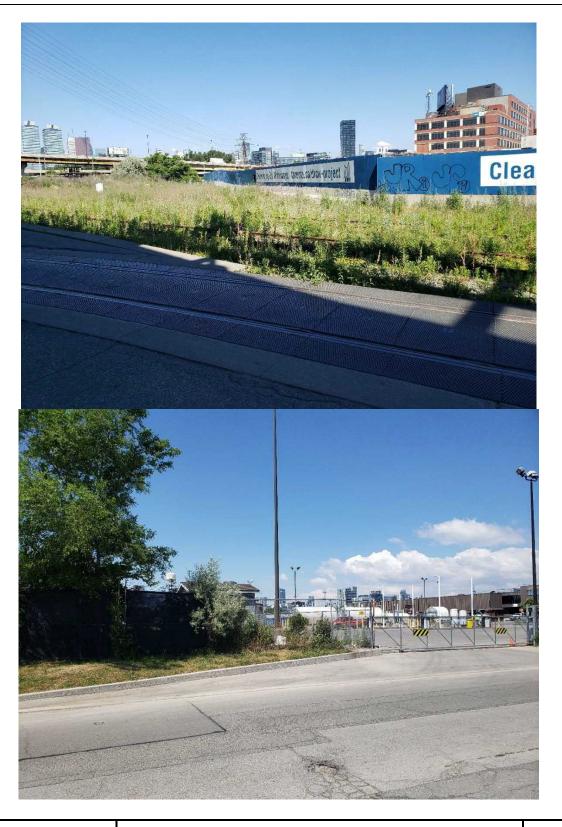

Photographed June 30, 2020

Photo 21 (top): Part of Area C (685 Lakeshore Boulevard East), facing east.

Photo 22 (bottom): Part of Area C (685 Lakeshore Boulevard East), facing south.

Project No. 19-1243

Photo No. **21 & 22** 

Photo 23 (top): Railway located on the north portion of Area C, facing west.

Photo 24 (bottom): Property at 755 Lakeshore Boulevard East, facing southeast.

Project No. 19-1243

Photo No.

23 & 24

Photo 25 (top): Property at 400 Commissioners Street, facing east.