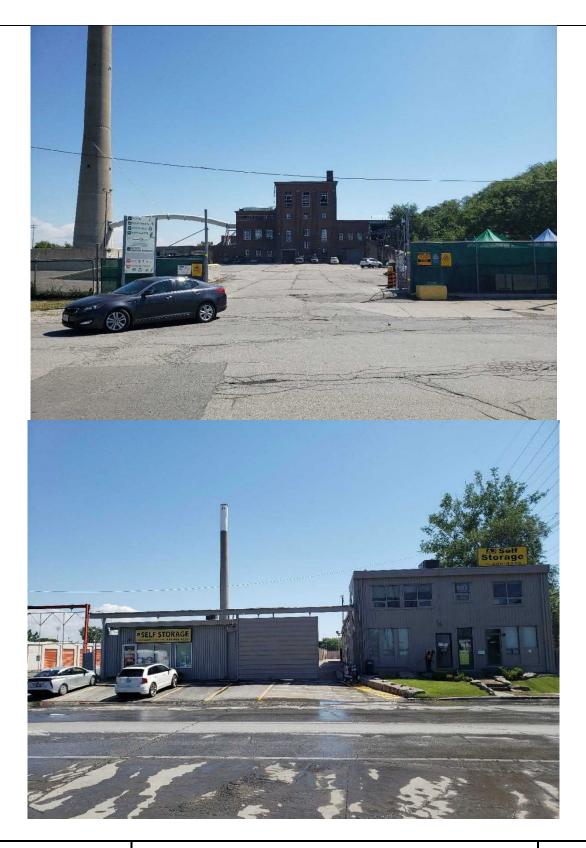

Photo 26 (bottom): Property at 69 Saulter Street South, facing east.

Project No. 19-1243

Photo No.

25 & 26

Photo 27 (top): Property at 115 Saulter Street South, facing east.

Project No. 19-1243

Photo 28 (bottom): Property at the southwest corner of Villiers
ne 30, 2020 Street and Saulter Street South facing west