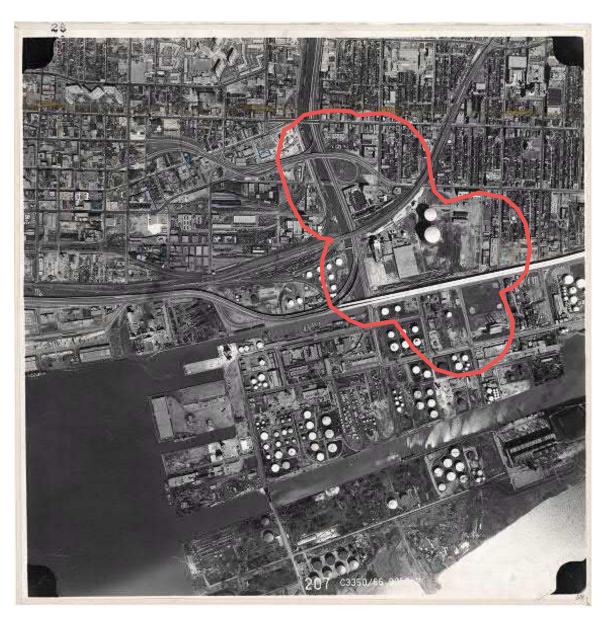

| PROJECT NAME PHASE ON | PROJECT NAME PHASE ONE ENVIRONMENTAL SITE ASSESSMENT BROADVIEW EXTENSION |  |  |  |  |
|-----------------------|--------------------------------------------------------------------------|--|--|--|--|
| CLIENT NAME           | CLIENT NAME  CITY OF TORONTO                                             |  |  |  |  |
| PROJECT LOCATION      | BROADVIEW EXTENSION AREA, TORONTO, ONTARIO                               |  |  |  |  |
| FIGURE NAME           | 1966 AERIAL PHOTOGRAPH                                                   |  |  |  |  |
| APPROXIMATE SCALE NTS | PROJECT NO. DATE JAN 2020 28                                             |  |  |  |  |

| PROJECT NAME<br>PHASI | PHASE ONE ENVIRONMENTAL SITE ASSESSMENT BROADVIEW EXTENSION |                        |                     |      |  |  |
|-----------------------|-------------------------------------------------------------|------------------------|---------------------|------|--|--|
| CLIENT NAME           | CLIENT NAME  CITY OF TORONTO                                |                        |                     |      |  |  |
| PROJECT LOCATION      | BRC                                                         | ADVIEW EXTENSION       | AREA, TORONTO, ONTA | ARIO |  |  |
| FIGURE NAME           | 1966 AERIAL PHOTOGRAPH SITE AREA                            |                        |                     |      |  |  |
| APPROXIMATE SCALE NTS |                                                             | PROJECT NO.<br>19-1243 | JAN 2020            | 28   |  |  |