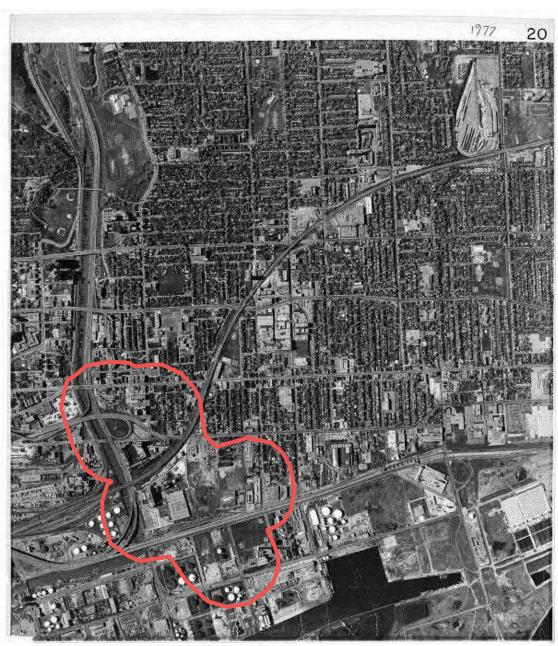

| PROJECT NAME PHASE ONE ENVIRONMENTAL SITE ASSESSMENT BROADVIEW EXTENSION |                     |          |    |
|--------------------------------------------------------------------------|---------------------|----------|----|
| CITY OF TORONTO                                                          |                     |          |    |
| BROADVIEW EXTENSION AREA, TORONTO, ONTARIO                               |                     |          |    |
| 1977 AERIAL PHOTOGRAPH                                                   |                     |          |    |
| APPROXIMATE SCALE  NTS                                                   | PROJECT NO. 19-1243 | JAN 2020 | 20 |

| PROJECT NAME PHASE ONE ENVIRONMENTAL SITE ASSESSMENT BROADVIEW EXTENSION |                              |  |    |
|--------------------------------------------------------------------------|------------------------------|--|----|
| CITY OF TORONTO                                                          |                              |  |    |
| BROADVIEW EXTENSION AREA, TORONTO, ONTARIO                               |                              |  |    |
| 1977 AERIAL PHOTOGRAPH SITE AREA                                         |                              |  |    |
| APPROXIMATE SCALE NTS                                                    | PROJECT NO. DATE JAN 2020 20 |  | 20 |