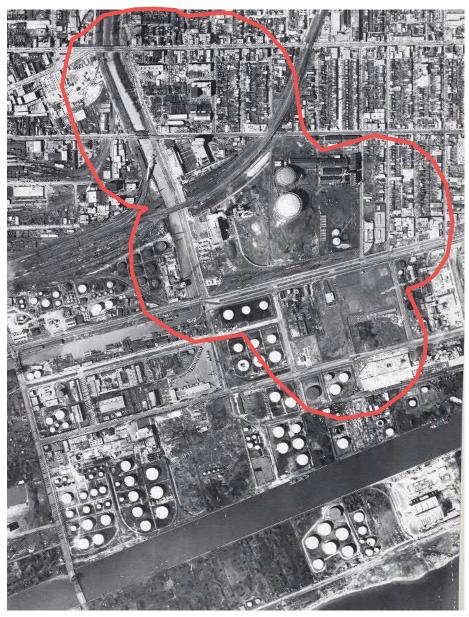

| PROJECT NAME PHASE ONE                        | PROJECT NAME PHASE ONE ENVIRONMENTAL SITE ASSESSMENT BROADVIEW EXTENSION |  |     |  |  |
|-----------------------------------------------|--------------------------------------------------------------------------|--|-----|--|--|
| CLIENT NAME                                   | CITY OF TORONTO                                                          |  |     |  |  |
| PROJECT LOCATION                              | BROADVIEW EXTENSION AREA, TORONTO, ONTARIO                               |  |     |  |  |
| FIGURE NAME                                   | 1957 AERIAL PHOTOGRAPH                                                   |  |     |  |  |
| PPROXIMATE SCALE PROJECT NO. 19-1243 JAN 2020 |                                                                          |  | 151 |  |  |

| PROJECT NAME PHAS      | PROJECT NAME PHASE ONE ENVIRONMENTAL SITE ASSESSMENT BROADVIEW EXTENSION |  |  |     |  |
|------------------------|--------------------------------------------------------------------------|--|--|-----|--|
| CLIENT NAME            | CITY OF TORONTO                                                          |  |  |     |  |
| PROJECT LOCATION       | BROADVIEW EXTENSION AREA, TORONTO, ONTARIO                               |  |  |     |  |
| FIGURE NAME            | 1957 AERIAL PHOTOGRAPH SITE AREA                                         |  |  |     |  |
| APPROXIMATE SCALE  NTS | PROJECT NO. 19-1243 JAN 2020                                             |  |  | 151 |  |