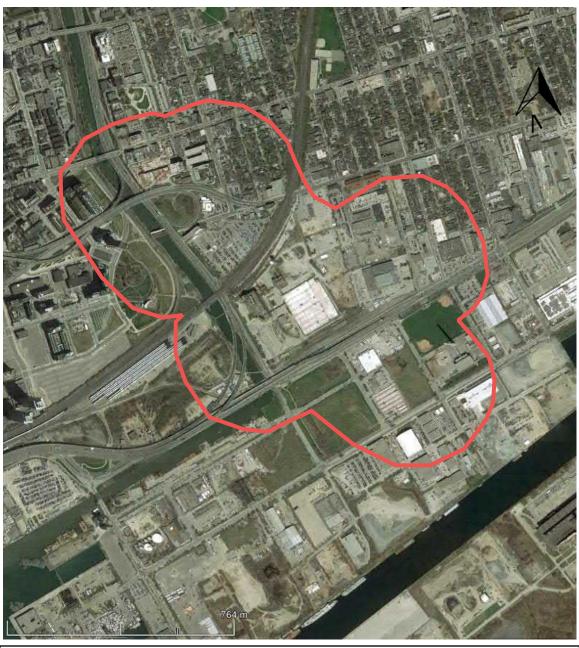

| PROJECT NAME PHASE OF | PROJECT NAME PHASE ONE ENVIRONMENTAL SITE ASSESSMENT BROADVIEW EXTENSION |          |     |  |  |
|-----------------------|--------------------------------------------------------------------------|----------|-----|--|--|
| CLIENT NAME           | CLIENT NAME  CITY OF TORONTO                                             |          |     |  |  |
| PROJECT LOCATION      | BROADVIEW EXTENSION AREA, TORONTO, ONTARIO                               |          |     |  |  |
| FIGURE NAME           | 1953 AERIAL PHOTOGRAPH                                                   |          |     |  |  |
| APPROXIMATE SCALE NTS | PROJECT NO.<br>19-1243                                                   | JAN 2020 | 188 |  |  |

| PROJECT NAME PHAS     | PROJECT NAME PHASE ONE ENVIRONMENTAL SITE ASSESSMENT BROADVIEW EXTENSION |                        |          |     |  |
|-----------------------|--------------------------------------------------------------------------|------------------------|----------|-----|--|
| CLIENT NAME           | CITY OF TORONTO                                                          |                        |          |     |  |
| PROJECT LOCATION      | BROADVIEW EXTENSION AREA, TORONTO, ONTARIO                               |                        |          |     |  |
| FIGURE NAME           | 1953 AERIAL PHOTOGRAPH SITE AREA                                         |                        |          |     |  |
| APPROXIMATE SCALE NTS |                                                                          | PROJECT NO.<br>19-1243 | JAN 2020 | 188 |  |