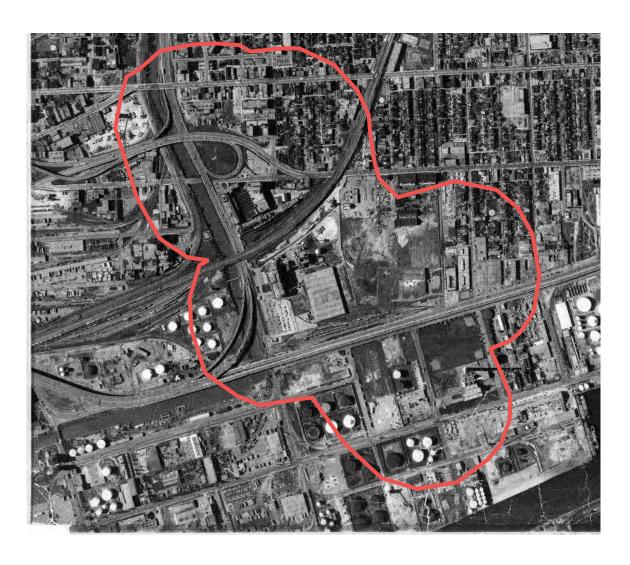

| PROJECT NAME PHASE ONE ENVIRONMENTAL SITE ASSESSMENT BROADVIEW EXTENSION |                        |          |     |  |
|--------------------------------------------------------------------------|------------------------|----------|-----|--|
| CITY OF TORONTO                                                          |                        |          |     |  |
| PROJECT LOCATION BROADVIEW EXTENSION AREA, TORONTO, ONTARIO              |                        |          |     |  |
| 1987 AERIAL PHOTOGRAPH                                                   |                        |          |     |  |
| APPROXIMATE SCALE 1:5000                                                 | PROJECT NO.<br>19-1243 | JAN 2020 | 52G |  |

| PROJECT NAME PHASE ONE ENVIRONMENTAL SITE ASSESSMENT BROADVIEW EXTENSION |                              |  |     |  |
|--------------------------------------------------------------------------|------------------------------|--|-----|--|
| CLIENT NAME                                                              | CLIENT NAME  CITY OF TORONTO |  |     |  |
| BROADVIEW EXTENSION AREA, TORONTO, ONTARIO                               |                              |  |     |  |
| 1987 AERIAL PHOTOGRAPH SITE AREA                                         |                              |  |     |  |
| PPROXIMATE SCALE PROJECT NO. 19-1243 DATE JAN 2020                       |                              |  | 52G |  |