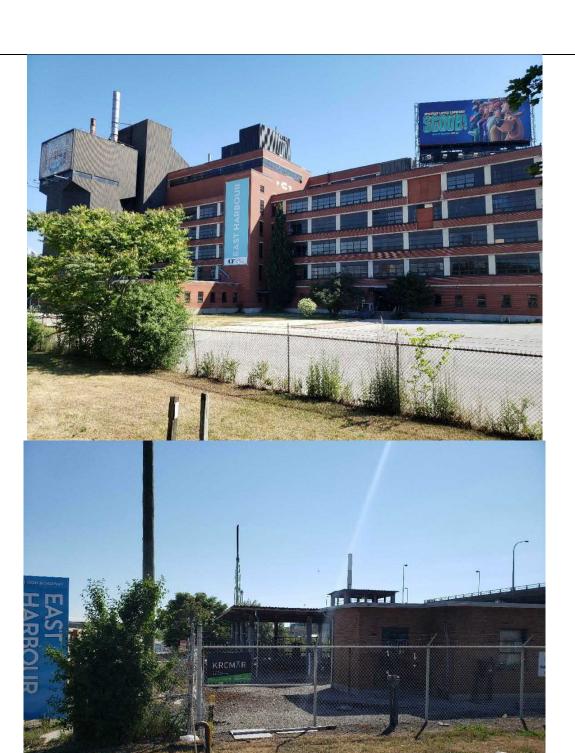

Photo No. **17 & 18** 

Photo 19 (top): Property at 750 Lakeshore Boulevard East, facing northeast.

Project No. 19-1243

Photo 20 (bottom): Residential properties on Logan Avenue, facing southeast.

Photo No. **19 & 20** 

Photographed June 30, 2020

Photo 21 (top): Part of Area C (685 Lakeshore Boulevard East), facing east.

Photo 22 (bottom): Part of Area C (685 Lakeshore Boulevard East), facing south.

Project No. 19-1243

Photo No. **21 & 22** 