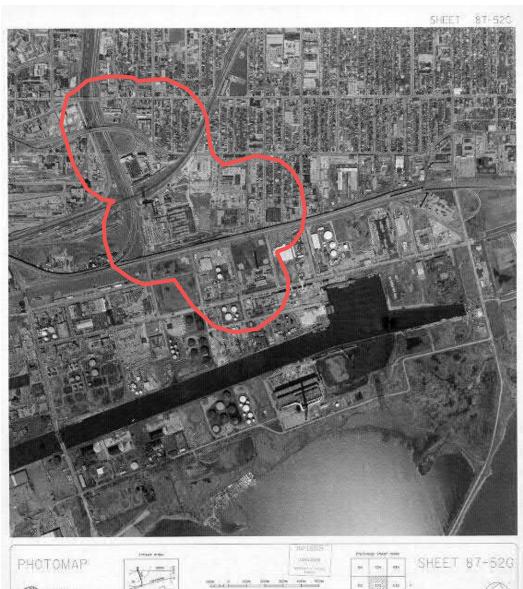

| PROJECT NAME PHASE ONE ENVIRONMENTAL SITE ASSESSMENT BROADVIEW EXTENSION |                        |          |     |  |
|--------------------------------------------------------------------------|------------------------|----------|-----|--|
| CITY OF TORONTO                                                          |                        |          |     |  |
| PROJECT LOCATION BROADVIEW EXTENSION AREA, TORONTO, ONTARIO              |                        |          |     |  |
| 1987 AERIAL PHOTOGRAPH                                                   |                        |          |     |  |
| APPROXIMATE SCALE 1:5000                                                 | PROJECT NO.<br>19-1243 | JAN 2020 | 52G |  |

| PROJECT NAME PHASE ONE ENVIRONMENTAL SITE ASSESSMENT BROADVIEW EXTENSION |                              |  |     |  |
|--------------------------------------------------------------------------|------------------------------|--|-----|--|
| CLIENT NAME                                                              | CLIENT NAME  CITY OF TORONTO |  |     |  |
| BROADVIEW EXTENSION AREA, TORONTO, ONTARIO                               |                              |  |     |  |
| 1987 AERIAL PHOTOGRAPH SITE AREA                                         |                              |  |     |  |
| PPROXIMATE SCALE PROJECT NO. 19-1243 DATE JAN 2020                       |                              |  | 52G |  |