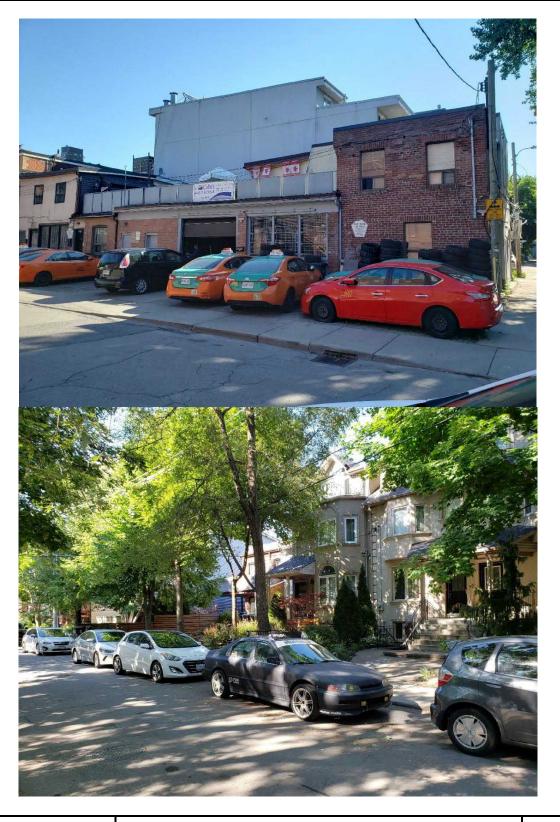

Project No. 19-1243

Photo 2 (bottom): Residential properties along Lewis Street, facing south.

Photo No. **9 & 10** 

Photographed June 30, 2020

Photo 11 (top): Property at 21 Don Valley Parkway North, facing northeast.

Project No. 19-1243

Photographed June 30, 2020

Photo 12 (bottom): Property at 9 Don Valley Parkway North, facing east.

Photo No. **11 & 12** 

Photo 13 (top): Southwest portion of Area B's Study Focus Area, facing northwest.