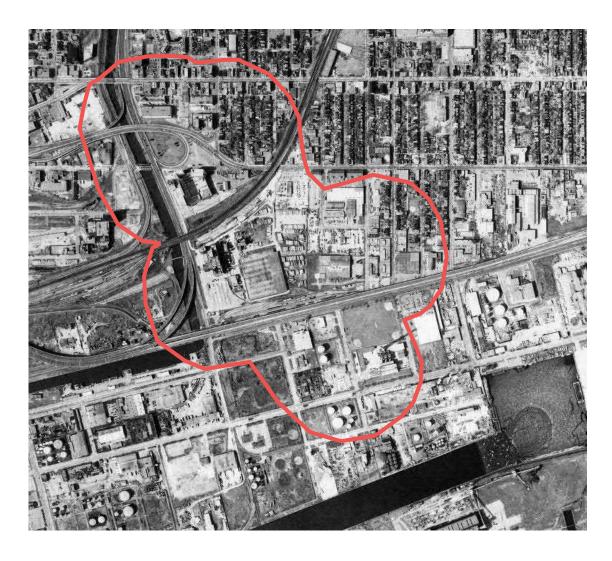

| PROJECT NAME PHASE ONE ENVIRONMENTAL SITE ASSESSMENT BROADVIEW EXTENSION |                     |     |  |
|--------------------------------------------------------------------------|---------------------|-----|--|
| CITY OF TORONTO                                                          |                     |     |  |
| BROADVIEW EXTENSION AREA, TORONTO, ONTARIO                               |                     |     |  |
| 1992 AERIAL PHOTOGRAPH SITE AREA                                         |                     |     |  |
| APPROXIMATE SCALE 1:5000                                                 | PROJECT NO. 19-1243 | 52G |  |