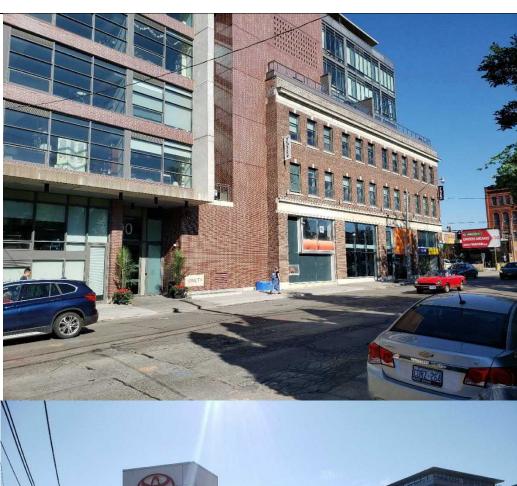

Photo No.

5 & 6

Photo 7 (top): Property at 90-100 Broadview Avenue, facing northwest.

Photo 8 (bottom): Property at 677 Queen Street East, facing southeast.

Project No. 19-1243

Photo No.

7 & 8

Photo 9 (top): Property at 89 Lewis Street, facing northeast.

Project No. 19-1243

Photo 2 (bottom): Residential properties along Lewis Street, facing south.

Photo No. **9 & 10** 

Photographed June 30, 2020

Photo 11 (top): Property at 21 Don Valley Parkway North, facing northeast.