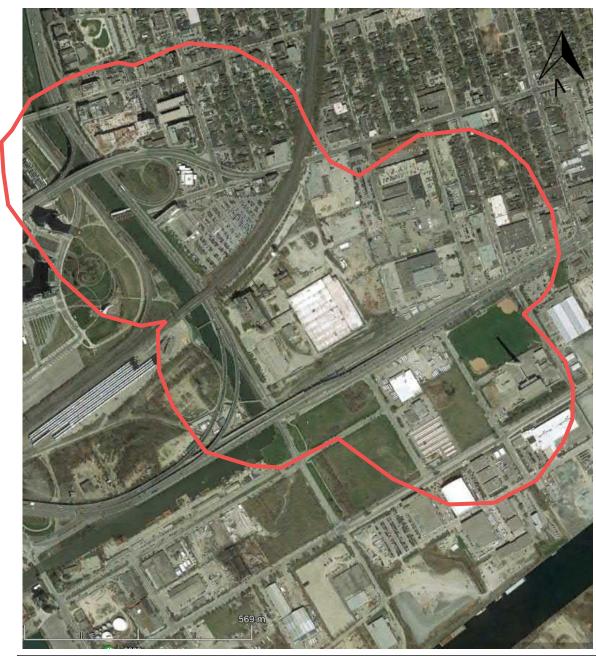

| PROJECT NAME PHASE ONE                        | PROJECT NAME PHASE ONE ENVIRONMENTAL SITE ASSESSMENT BROADVIEW EXTENSION |  |     |  |  |
|-----------------------------------------------|--------------------------------------------------------------------------|--|-----|--|--|
| CLIENT NAME                                   | CITY OF TORONTO                                                          |  |     |  |  |
| PROJECT LOCATION                              | BROADVIEW EXTENSION AREA, TORONTO, ONTARIO                               |  |     |  |  |
| FIGURE NAME                                   | 1957 AERIAL PHOTOGRAPH                                                   |  |     |  |  |
| PPROXIMATE SCALE PROJECT NO. 19-1243 JAN 2020 |                                                                          |  | 151 |  |  |

| PROJECT NAME PHAS      | PROJECT NAME PHASE ONE ENVIRONMENTAL SITE ASSESSMENT BROADVIEW EXTENSION |  |  |     |  |
|------------------------|--------------------------------------------------------------------------|--|--|-----|--|
| CLIENT NAME            | CITY OF TORONTO                                                          |  |  |     |  |
| PROJECT LOCATION       | BROADVIEW EXTENSION AREA, TORONTO, ONTARIO                               |  |  |     |  |
| FIGURE NAME            | 1957 AERIAL PHOTOGRAPH SITE AREA                                         |  |  |     |  |
| APPROXIMATE SCALE  NTS | PROJECT NO. 19-1243 JAN 2020                                             |  |  | 151 |  |