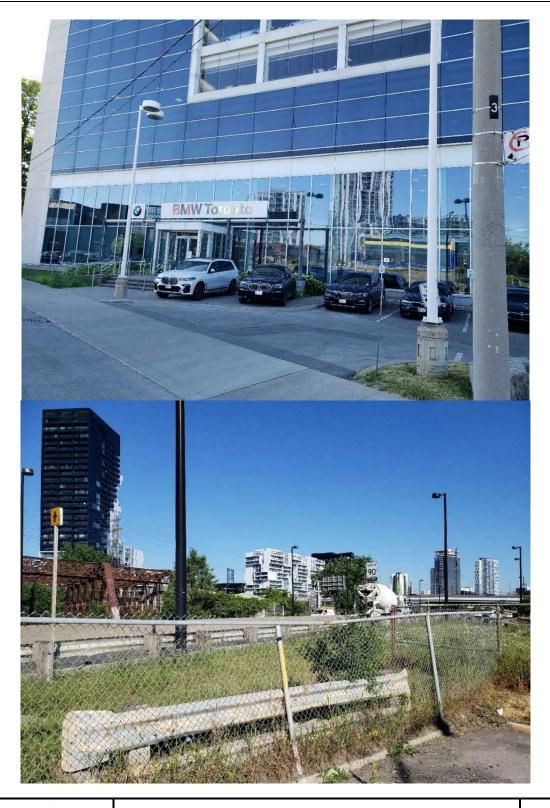

Project No. 19-1243

Photographed June 30, 2020

Photo 12 (bottom): Property at 9 Don Valley Parkway North, facing east.

Photo No. **11 & 12** 

Photo 13 (top): Southwest portion of Area B's Study Focus Area, facing northwest.

Project No. 19-1243

Photo 14 (bottom): East portion of Area B, facing northwest.

Photo No. **13 & 14** 

Photographed June 30, 2020

Photo 15 (top): Property at 30 Booth Avenue, facing west.

Photo 16 (bottom): Properties at 26-32 Booth Avenue, facing east.