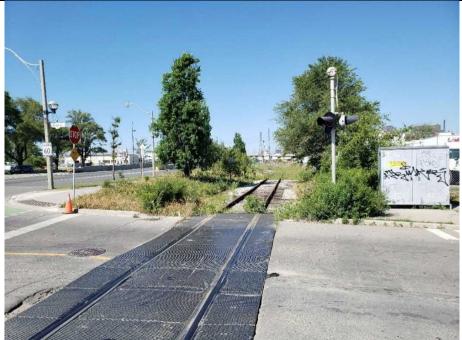

Photo 23 (top): Railway located on the north portion of Area C, facing west.

Photo 24 (bottom): Property at 755 Lakeshore Boulevard East, facing southeast.

Project No. 19-1243

Photo No.

23 & 24

Photo 25 (top): Property at 400 Commissioners Street, facing east.