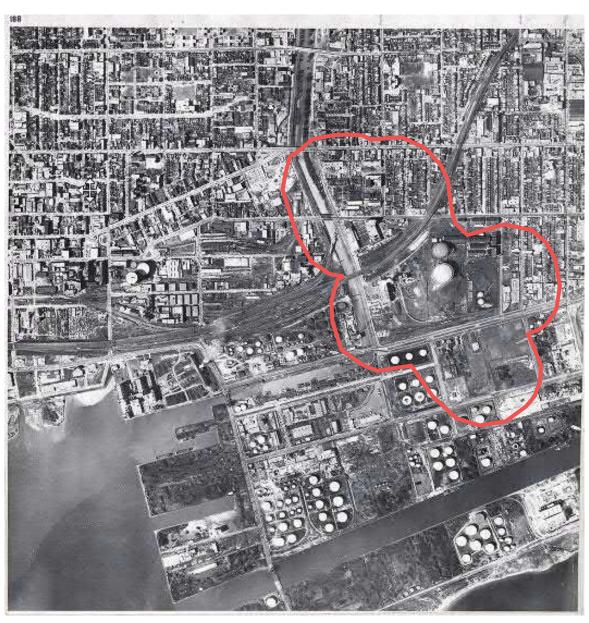

| PROJECT NAME PHASE OF | PROJECT NAME PHASE ONE ENVIRONMENTAL SITE ASSESSMENT BROADVIEW EXTENSION |          |     |  |  |
|-----------------------|--------------------------------------------------------------------------|----------|-----|--|--|
| CLIENT NAME           | CLIENT NAME  CITY OF TORONTO                                             |          |     |  |  |
| PROJECT LOCATION      | BROADVIEW EXTENSION AREA, TORONTO, ONTARIO                               |          |     |  |  |
| FIGURE NAME           | 1953 AERIAL PHOTOGRAPH                                                   |          |     |  |  |
| APPROXIMATE SCALE NTS | PROJECT NO.<br>19-1243                                                   | JAN 2020 | 188 |  |  |

| PROJECT NAME PHAS     | PROJECT NAME PHASE ONE ENVIRONMENTAL SITE ASSESSMENT BROADVIEW EXTENSION |                        |          |     |  |
|-----------------------|--------------------------------------------------------------------------|------------------------|----------|-----|--|
| CLIENT NAME           | CITY OF TORONTO                                                          |                        |          |     |  |
| PROJECT LOCATION      | BROADVIEW EXTENSION AREA, TORONTO, ONTARIO                               |                        |          |     |  |
| FIGURE NAME           | 1953 AERIAL PHOTOGRAPH SITE AREA                                         |                        |          |     |  |
| APPROXIMATE SCALE NTS |                                                                          | PROJECT NO.<br>19-1243 | JAN 2020 | 188 |  |