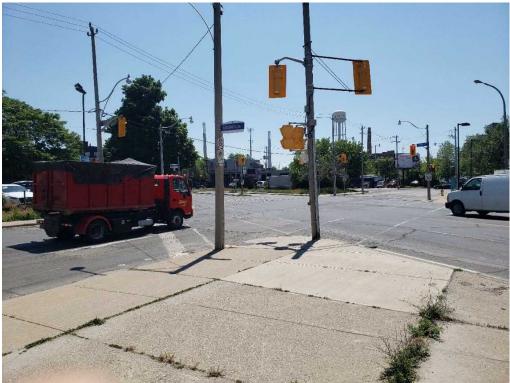

Project No. 19-1243

Photo No. **15 & 16** 

Photo 17 (top): Don River, facing northwest.

Photo 18 (bottom): On ramp to the westbound Gardiner Expressway and Lakeshore Boulevard, facing southwest.

Project No. 19-1243