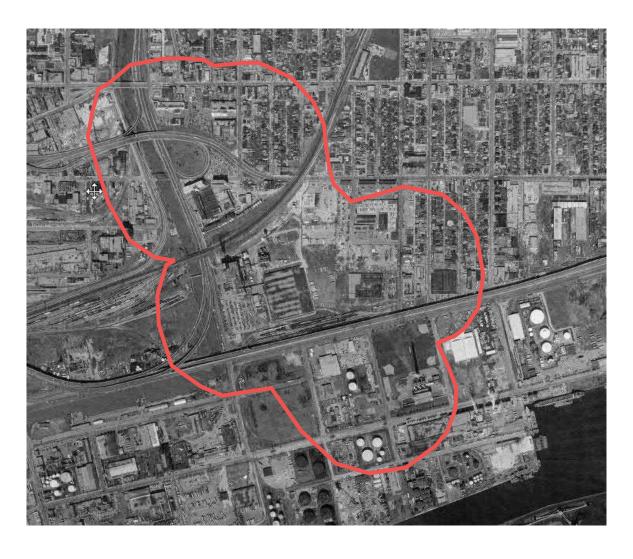

| PROJECT NAME<br>PHASE ONE ENVIRONMENTAL SITE ASSESSMENT BROADVIEW EXTENSION |                     |          |     |
|-----------------------------------------------------------------------------|---------------------|----------|-----|
| CITY OF TORONTO                                                             |                     |          |     |
| BROADVIEW EXTENSION AREA, TORONTO, ONTARIO                                  |                     |          |     |
| 1992 AERIAL PHOTOGRAPH                                                      |                     |          |     |
| APPROXIMATE SCALE 1:5000                                                    | PROJECT NO. 19-1243 | JAN 2020 | 52G |

| PROJECT NAME PHASE ONE ENVIRONMENTAL SITE ASSESSMENT BROADVIEW EXTENSION |                     |     |  |
|--------------------------------------------------------------------------|---------------------|-----|--|
| CITY OF TORONTO                                                          |                     |     |  |
| BROADVIEW EXTENSION AREA, TORONTO, ONTARIO                               |                     |     |  |
| 1992 AERIAL PHOTOGRAPH SITE AREA                                         |                     |     |  |
| APPROXIMATE SCALE 1:5000                                                 | PROJECT NO. 19-1243 | 52G |  |