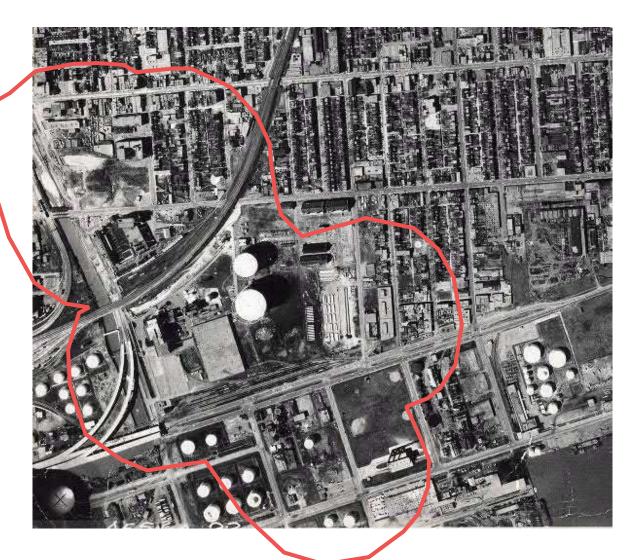

| PROJECT NAME PHASE ONE                        | PROJECT NAME PHASE ONE ENVIRONMENTAL SITE ASSESSMENT BROADVIEW EXTENSION |  |     |  |  |
|-----------------------------------------------|--------------------------------------------------------------------------|--|-----|--|--|
| CLIENT NAME                                   | CITY OF TORONTO                                                          |  |     |  |  |
| PROJECT LOCATION                              | BROADVIEW EXTENSION AREA, TORONTO, ONTARIO                               |  |     |  |  |
| FIGURE NAME                                   | 1957 AERIAL PHOTOGRAPH                                                   |  |     |  |  |
| PPROXIMATE SCALE PROJECT NO. 19-1243 JAN 2020 |                                                                          |  | 151 |  |  |

| PROJECT NAME PHAS      | PROJECT NAME PHASE ONE ENVIRONMENTAL SITE ASSESSMENT BROADVIEW EXTENSION |  |  |     |  |
|------------------------|--------------------------------------------------------------------------|--|--|-----|--|
| CLIENT NAME            | CITY OF TORONTO                                                          |  |  |     |  |
| PROJECT LOCATION       | BROADVIEW EXTENSION AREA, TORONTO, ONTARIO                               |  |  |     |  |
| FIGURE NAME            | 1957 AERIAL PHOTOGRAPH SITE AREA                                         |  |  |     |  |
| APPROXIMATE SCALE  NTS | PROJECT NO. 19-1243 JAN 2020                                             |  |  | 151 |  |