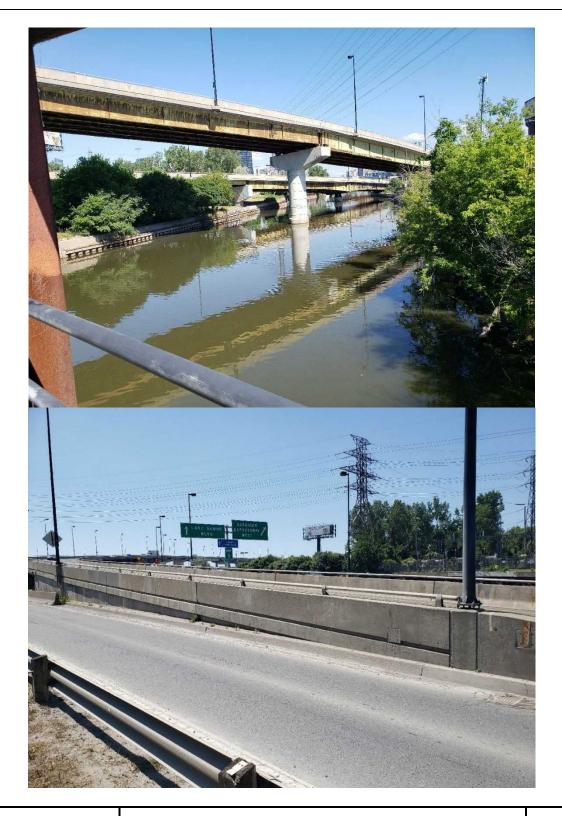

Project No. 19-1243

Photo No. **15 & 16** 

Photo 17 (top): Don River, facing northwest.

Photo 18 (bottom): On ramp to the westbound Gardiner Expressway and Lakeshore Boulevard, facing southwest.

Project No. 19-1243

Photo No. **17 & 18** 

Photo 19 (top): Property at 750 Lakeshore Boulevard East, facing northeast.

Project No. 19-1243

Photo 20 (bottom): Residential properties on Logan Avenue, facing southeast.

Photo No. **19 & 20** 