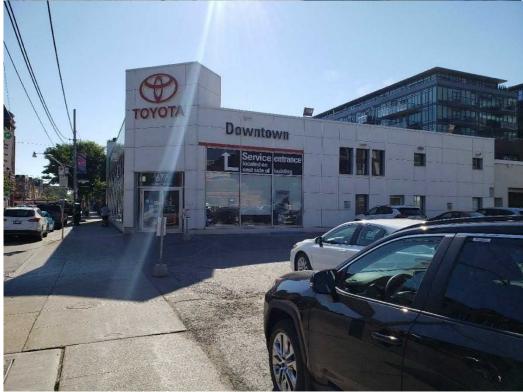

Photo No.

5 & 6

Photo 7 (top): Property at 90-100 Broadview Avenue, facing northwest.

Photo 8 (bottom): Property at 677 Queen Street East, facing southeast.

Project No. 19-1243

Photo No.

7 & 8

Photo 9 (top): Property at 89 Lewis Street, facing northeast.

Project No. 19-1243

Photo 2 (bottom): Residential properties along Lewis Street, facing south.

Photo No. **9 & 10** 

Photographed June 30, 2020

Photo 11 (top): Property at 21 Don Valley Parkway North, facing northeast.