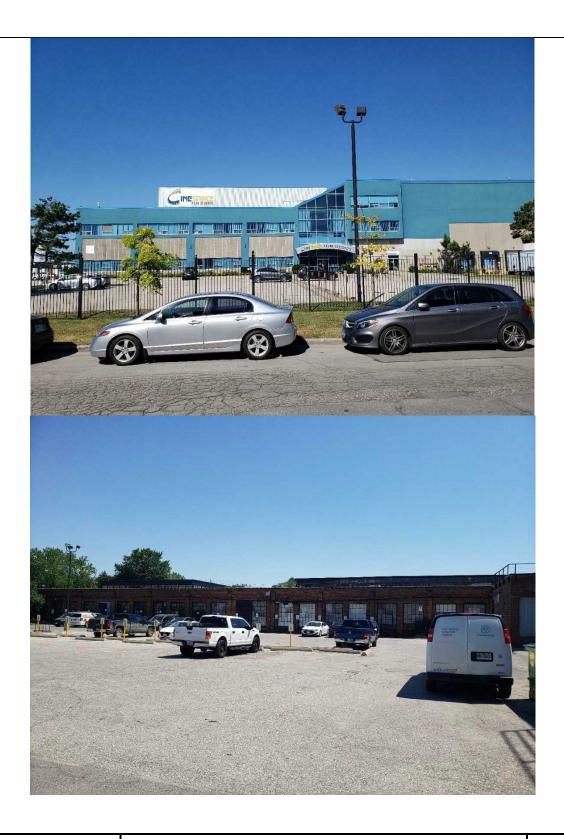

## **Appendix F**

Site Photographs

Photo 1 (top): West portion of Area A, facing south

Project No. 19-1243

Photo No.

1 & 2

Photo 2 (bottom): Portion of the on-ramp of the northbound Don Valley Parkway, facing north

Photographed June 30, 2020

Photo 3 (top): Property at 10-20 Sunlight Park Road, facing west.

Photo 4 (bottom): Portion of the Site (intersection of Broadview Avenue and Eastern Avenue), facing southeast.

Project No. 19-1243

Photo No. 3 & 4

Photo 5 (top): Property at 1-11 Sunlight Park Road, facing southeast.

Project No. 19-1243

Photographed June 30, 2020

Photo 6 (bottom): Portion of the northbound Don Valley Parkway, facing northwest.

Photo No.

5 & 6

Photo 7 (top): Property at 90-100 Broadview Avenue, facing northwest.

Photo 8 (bottom): Property at 677 Queen Street East, facing southeast.

Project No. 19-1243

Photo No.

7 & 8

Photo 9 (top): Property at 89 Lewis Street, facing northeast.