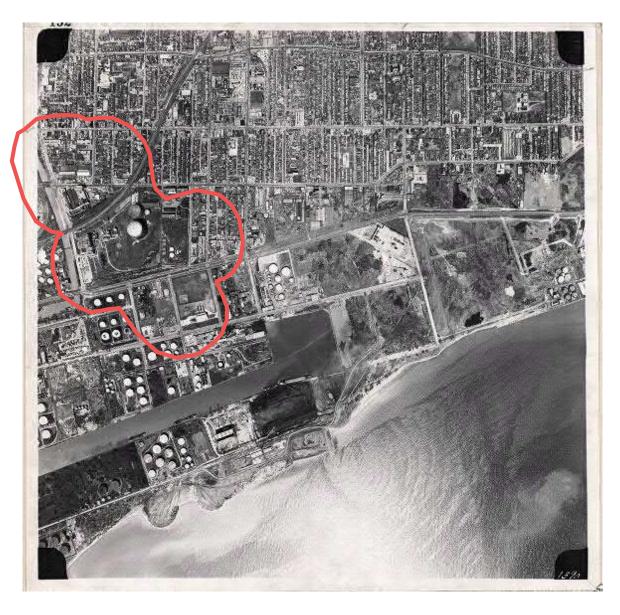

| PROJECT NAME<br>PHASE ONE E | PROJECT NAME PHASE ONE ENVIRONMENTAL SITE ASSESSMENT BROADVIEW EXTENSION |  |  |  |  |
|-----------------------------|--------------------------------------------------------------------------|--|--|--|--|
| CLIENT NAME                 | CITY OF TORONTO                                                          |  |  |  |  |
| PROJECT LOCATION  BR        | BROADVIEW EXTENSION AREA, TORONTO, ONTARIO                               |  |  |  |  |
| 1964 AERIAL PHOTOGRAPH      |                                                                          |  |  |  |  |
| APPROXIMATE SCALE NTS       | PROJECT NO. 19-1243 DATE JAN 2020                                        |  |  |  |  |

| PROJECT NAME PHAS     | PROJECT NAME PHASE ONE ENVIRONMENTAL SITE ASSESSMENT BROADVIEW EXTENSION |                        |          |    |  |
|-----------------------|--------------------------------------------------------------------------|------------------------|----------|----|--|
| CLIENT NAME           | CITY OF TORONTO                                                          |                        |          |    |  |
| PROJECT LOCATION      | BROADVIEW EXTENSION AREA, TORONTO, ONTARIO                               |                        |          |    |  |
| FIGURE NAME           | 1964 AERIAL PHOTOGRAPH SITE AREA                                         |                        |          |    |  |
| APPROXIMATE SCALE NTS |                                                                          | PROJECT NO.<br>19-1243 | JAN 2020 | 50 |  |