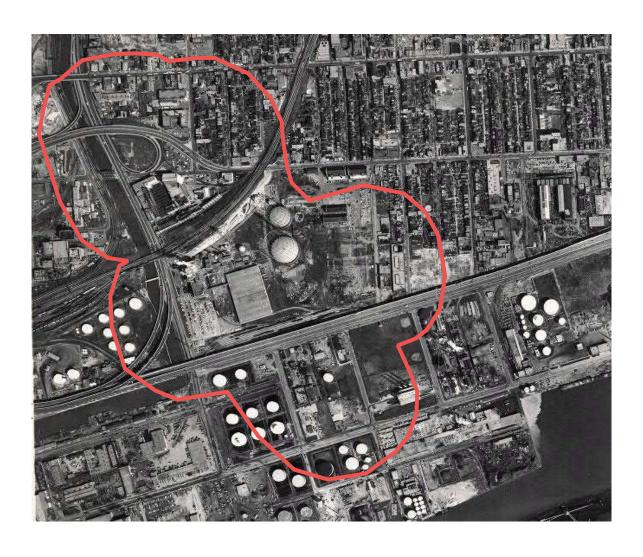

| PROJECT NAME PHASE ONE ENVIRONMENTAL SITE ASSESSMENT BROADVIEW EXTENSION |                     |          |    |
|--------------------------------------------------------------------------|---------------------|----------|----|
| CITY OF TORONTO                                                          |                     |          |    |
| BROADVIEW EXTENSION AREA, TORONTO, ONTARIO                               |                     |          |    |
| 1977 AERIAL PHOTOGRAPH                                                   |                     |          |    |
| APPROXIMATE SCALE  NTS                                                   | PROJECT NO. 19-1243 | JAN 2020 | 20 |

| PROJECT NAME PHASE ONE ENVIRONMENTAL SITE ASSESSMENT BROADVIEW EXTENSION |                              |  |    |
|--------------------------------------------------------------------------|------------------------------|--|----|
| CITY OF TORONTO                                                          |                              |  |    |
| BROADVIEW EXTENSION AREA, TORONTO, ONTARIO                               |                              |  |    |
| 1977 AERIAL PHOTOGRAPH SITE AREA                                         |                              |  |    |
| APPROXIMATE SCALE NTS                                                    | PROJECT NO. DATE JAN 2020 20 |  | 20 |