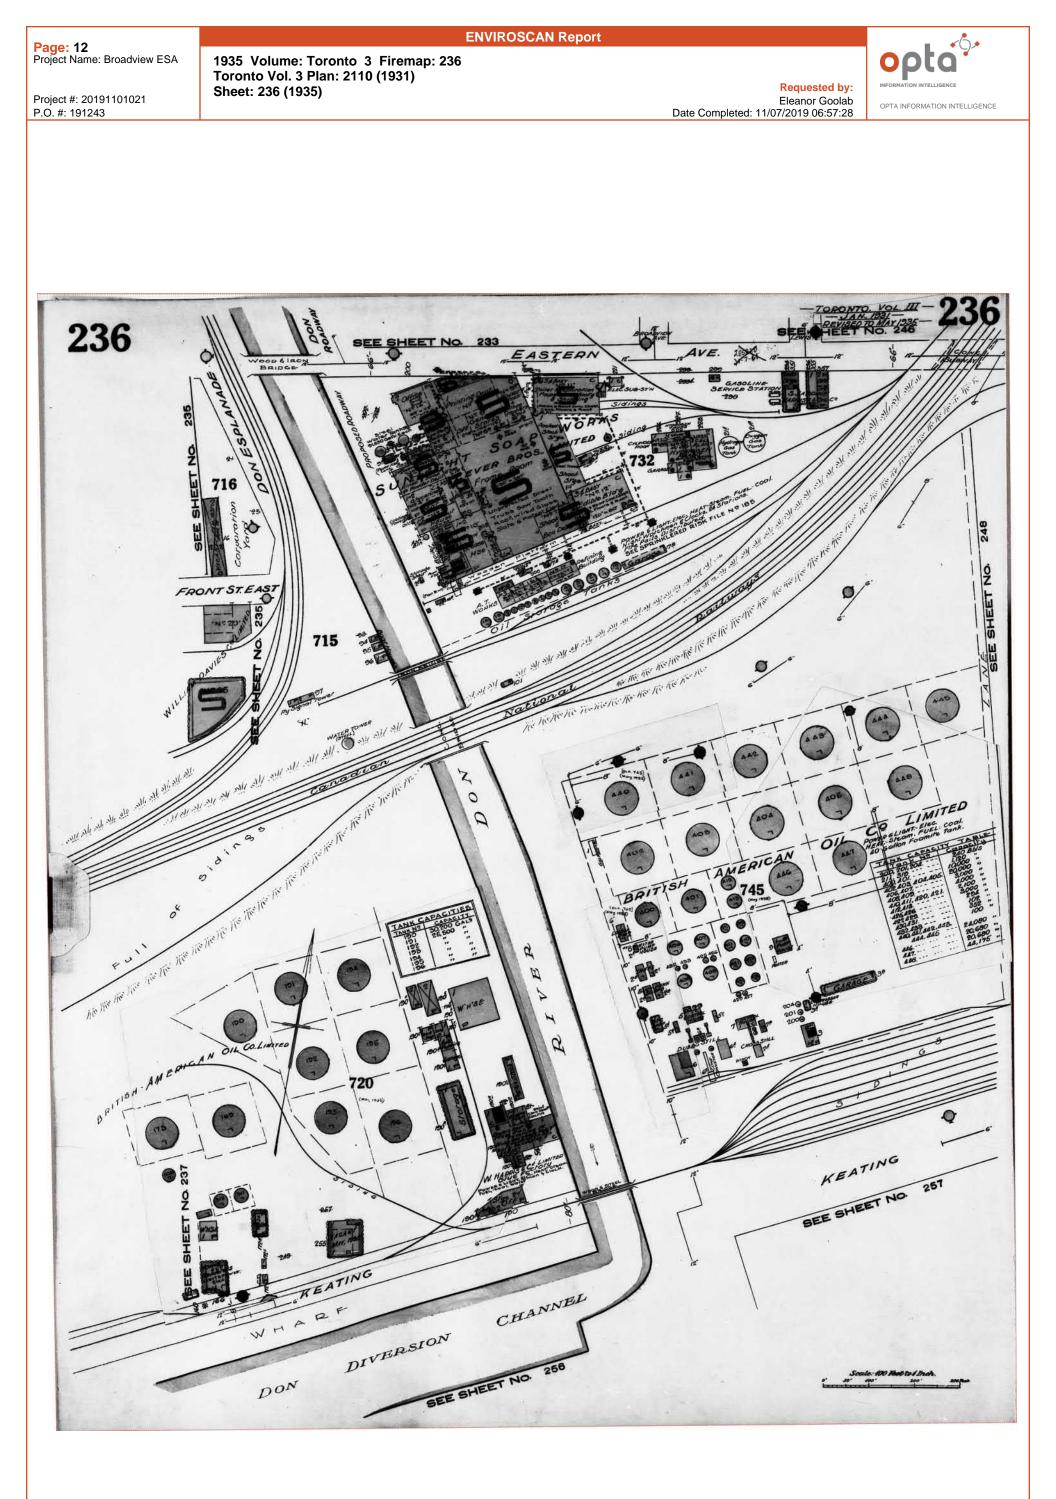

Requested by: Eleanor Goolab Date Completed: 11/07/2019 06:57:28

Project #: 20191101021 P.O. #: 191243 **ENVIROSCAN** Report

1951 Volume: TORONTO Firemap: 236 Toronto Plan: 2140 (1931) Sheet: 236 (1951)