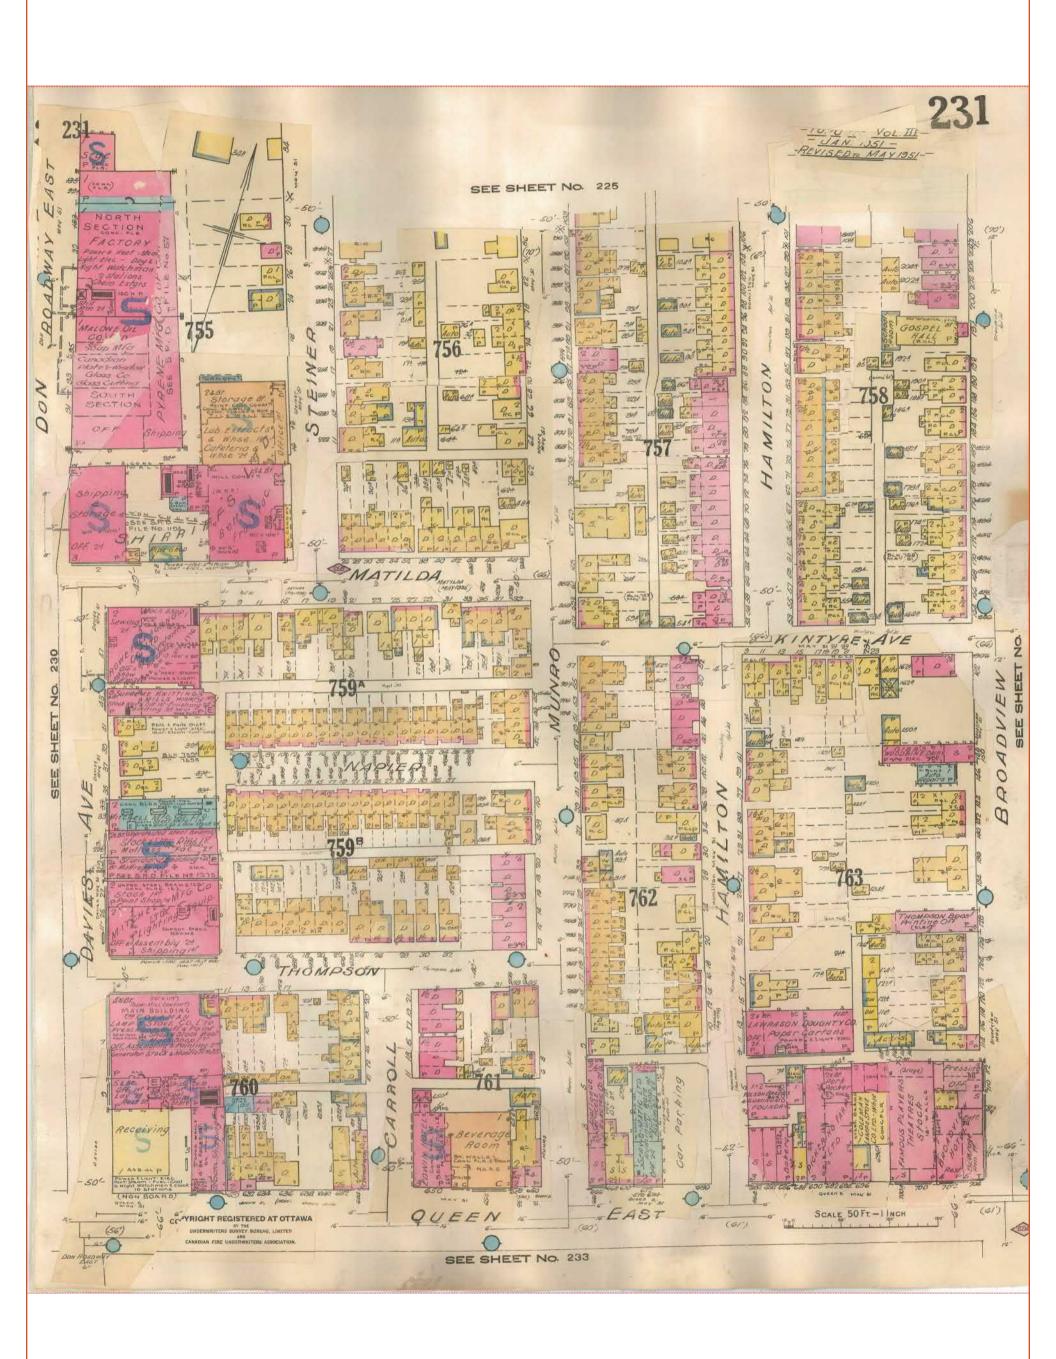

Page: 8 Project Name: Broadview ESA

**ENVIROSCAN Report** 

1935 Volume: Toronto 3 Firemap: 231 Toronto Vol. 3 Plan: 2110 (1931) Sheet: 231 (1935)

Requested by:

Project #: 20191101021 P.O. #: 191243

Project #: 20191101021 P.O. #: 191243 ENVIROSCAN Report