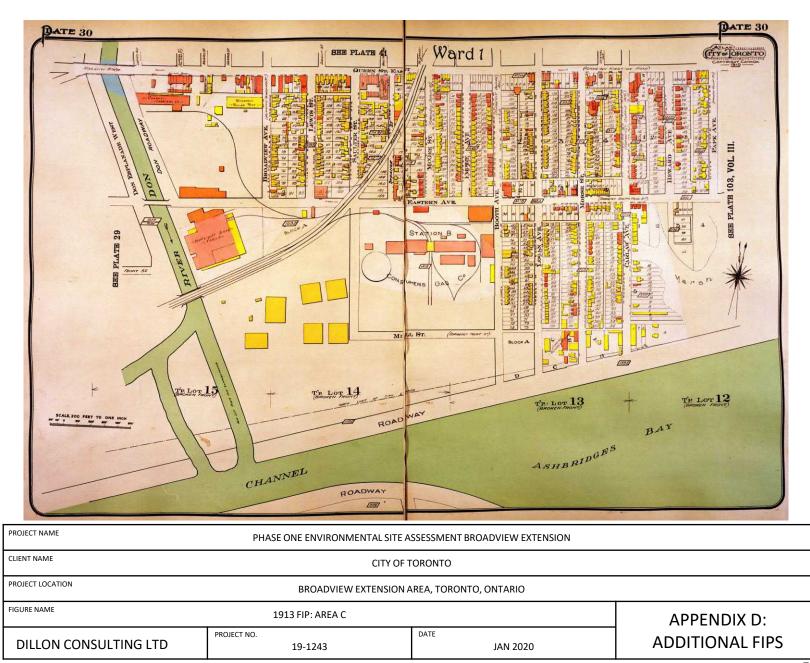

T BROADVIEW EXTENSION |                        |                  |                 |  |
|--------------------------------------------------------------------------|------------------------|------------------|-----------------|--|
| CLIENT NAME CITY OF TORONTO                                              |                        |                  |                 |  |
| PROJECT LOCATION BROADVIEW EXTENSION AREA, TORONTO, ONTARIO              |                        |                  |                 |  |
| FIGURE NAME 1903 FIP: AREA C                                             |                        |                  | APPENDIX D:     |  |
| DILLON CONSULTING LTD                                                    | PROJECT NO.<br>19-1243 | date<br>JAN 2020 | ADDITIONAL FIPS |  |





| ROJECT LOCATION BROADVIEW EXTENSION AREA, TORONTO, ONTARIO |                        |                  |                 |  |
|------------------------------------------------------------|------------------------|------------------|-----------------|--|
| FIGURE NAME 1924 FIP: AREA A & C                           |                        |                  | APPENDIX D:     |  |
| DILLON CONSULTING LTD                                      | PROJECT NO.<br>19-1243 | date<br>JAN 2020 | ADDITIONAL FIPS |  |



Page: 8 Project Name: Broadview ESA

**ENVIROSCAN Report** 

1935 Volume: Toronto 3 Firemap: 231 Toronto Vol. 3 Plan: 2110 (1931) Sheet: 231 (1935)



Requested by:

Project #: 20191101021 P.O. #: 191243













Project #: 20191101021 P.O. #: 191243 ENVIROSCAN Report

1935 Vo