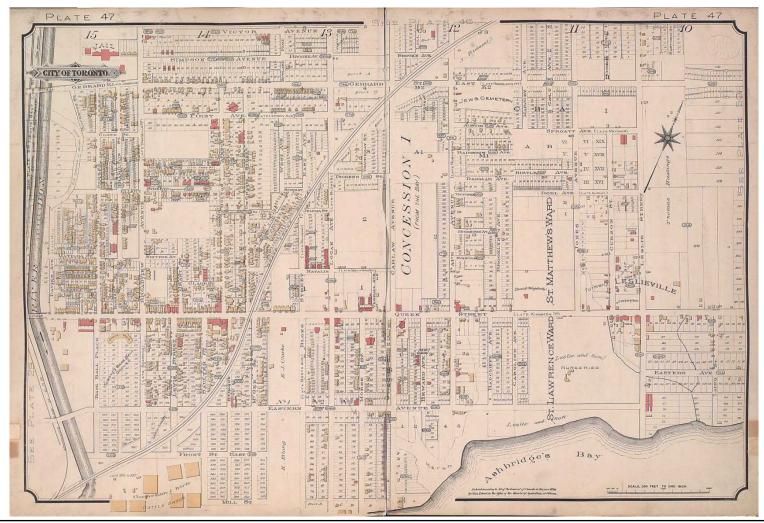

| PROJECT NAME PHASE ONE ENVIRONMENTAL SITE ASSESSMENT BROADVIEW EXTENSION |                        |                  |                 |
|--------------------------------------------------------------------------|------------------------|------------------|-----------------|
| CLIENT NAME CITY OF TORONTO                                              |                        |                  |                 |
| PROJECT LOCATION BROADVIEW EXTENSION AREA, TORONTO, ONTARIO              |                        |                  |                 |
| FIGURE NAME 1890 FIP: AREA C                                             |                        |                  | APPENDIX D:     |
| DILLON CONSULTING LTD                                                    | PROJECT NO.<br>19-1243 | date<br>JAN 2020 | ADDITIONAL FIPS |