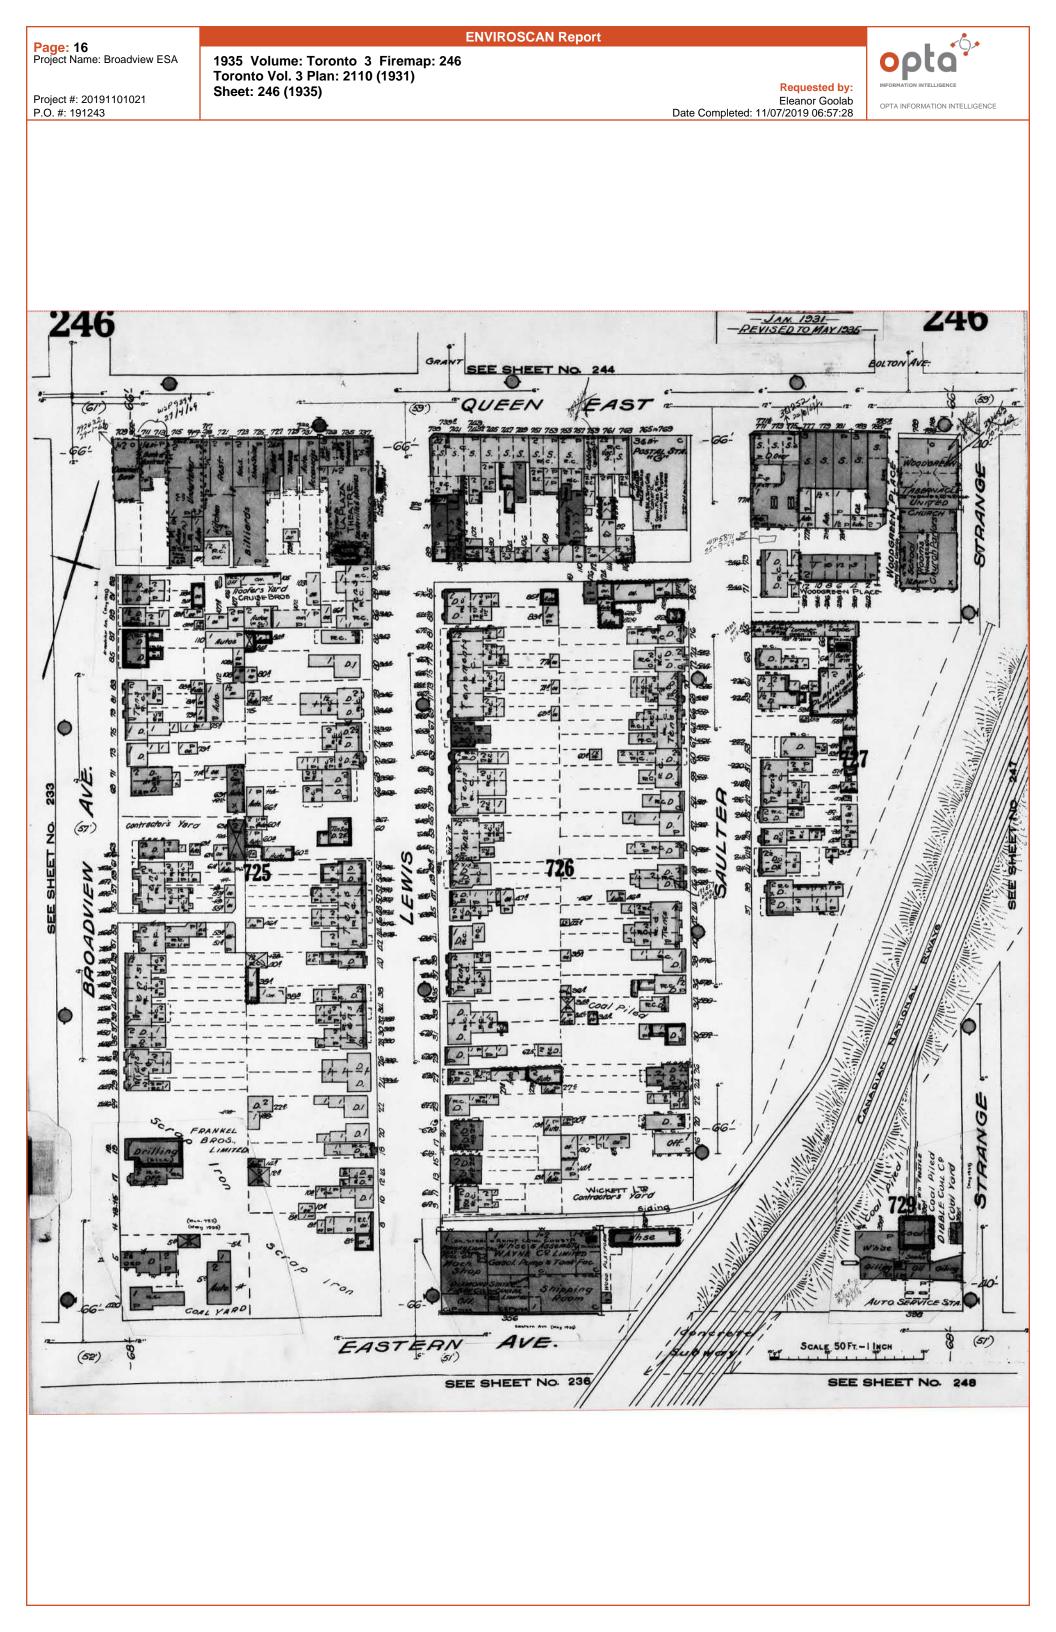

---------------------------------------|------------------------|------------------|-----------------|--|
| FIGURE NAME 1924 FIP: AREA A & C                           |                        |                  | APPENDIX D:     |  |
| DILLON CONSULTING LTD                                      | PROJECT NO.<br>19-1243 | date<br>JAN 2020 | ADDITIONAL FIPS |  |



Page: 8 Project Name: Broadview ESA

**ENVIROSCAN Report** 

1935 Volume: Toronto 3 Firemap: 231 Toronto Vol. 3 Plan: 2110 (1931) Sheet: 231 (1935)



Requested by:

Project #: 20191101021 P.O. #: 191243













Project #: 20191101021 P.O. #: 191243 ENVIROSCAN Report

1935 Volume: Toronto 3 Firemap: 244 Toronto Vol. 3 Plan: 2110 (1931) Sheet: 244 (1935)



Requested by:

Eleanor Goolab Date Completed: 11/07/2019 06:57:28

















Page: 22 Project Name: Broadview ESA

Project #: 20191101021 P.O. #: 191243 ENVIROSCAN Report

1951 Volume: TORONTO Firemap: 231 Toronto Plan: 2140 (1931) Sheet: 231 (1951)









Project #: 20191101021 P.O. #: 191243

1951 Volume: Toronto 3 Firemap: 231 Toronto Vol. 3 Plan: 2140 (1931) Sheet: 231 (1951)

Requested by: Eleanor Goolab Date Completed: 11/07/2019 06:57:28















Project #: 20191101021 P.O. #: 191243 **ENVIROSCAN** Report

1951 Volume: TORONTO Firemap: 236 Toronto Plan: 2140 (1931) Sheet: 236 (1951)













100'



Project #: 20191101021

P.O. #: 191243

ENVIROSCAN Report

1951 Volume: Toronto 3 Firemap: 244 Toronto Vol. 3 Plan: 2140 (1931) Sheet: 244 (1951)







Requested by: Eleanor Goolab Date Completed: 11/07/2019 06:57:28

Project #: 201911010