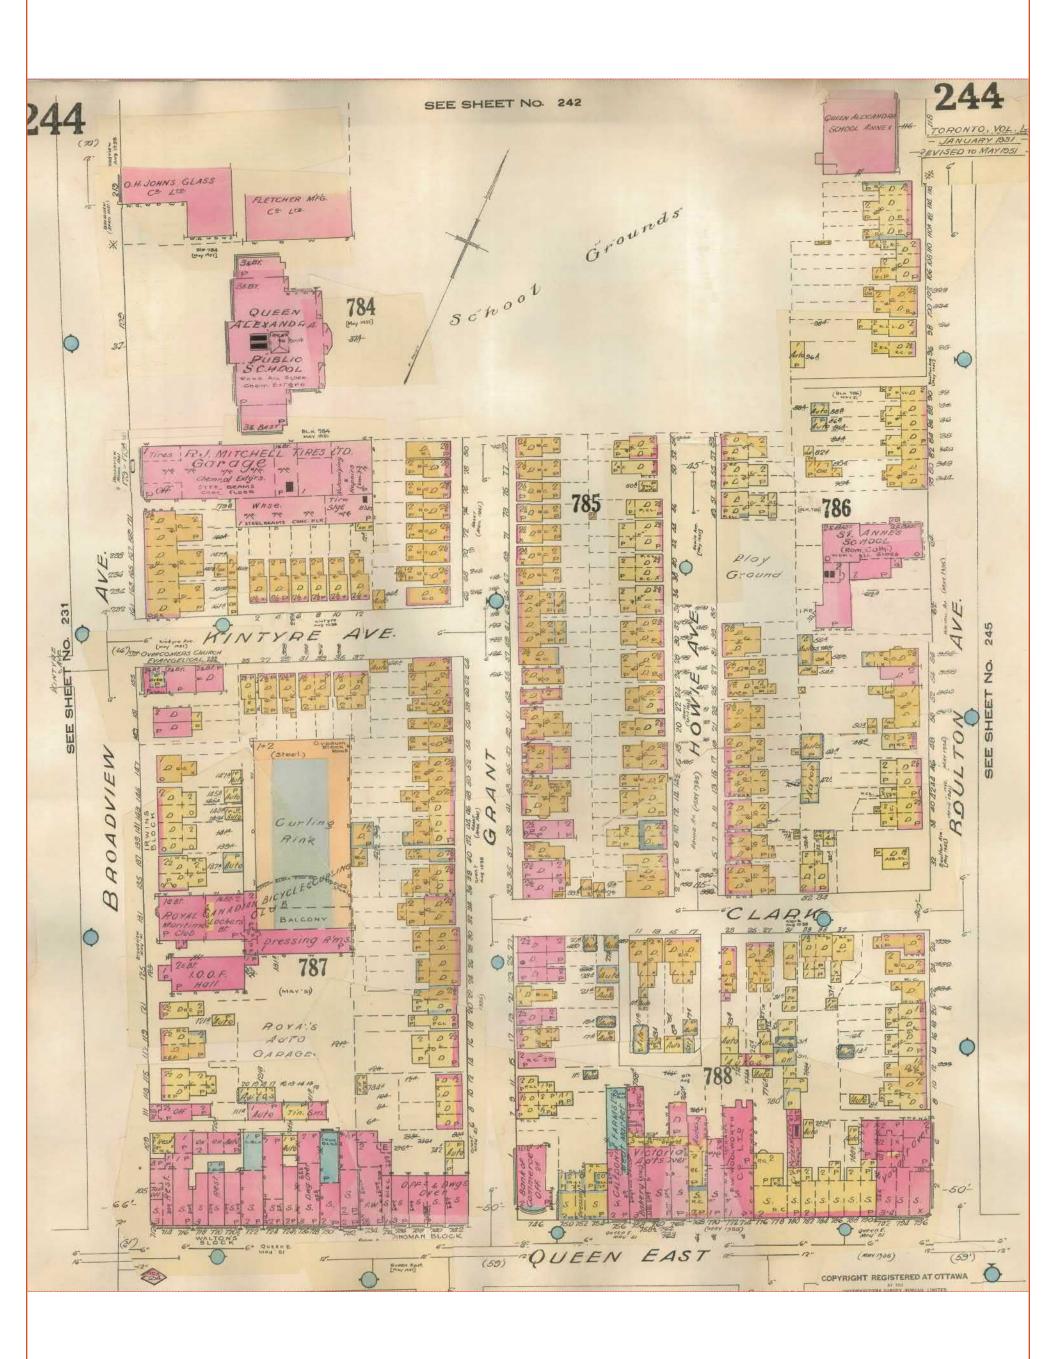

1935 Volume: Toronto 3 Firemap: 244 Toronto Vol. 3 Plan: 2110 (1931) Sheet: 244 (1935)

Requested by:

Eleanor Goolab Date Completed: 11/07/2019 06:57:28

Page: 22 Project Name: Broadview ESA

Project #: 20191101021 P.O. #: 191243 ENVIROSCAN Report

100'

Project #: 20191101021

P.O. #: 191243

ENVIROSCAN Report

1951 Volume: Toronto 3 Firemap: 244 Toronto Vol. 3 Plan: 2140 (1931) Sheet: 244 (1951)

Requested by: Eleanor Goolab Date Completed: 11/07/2019 06:57:28

Project #: 20191101021 P.O. #: 191243 1951 Volume: TORONTO Firemap: 244 Toronto Plan: 2140 (1931) Sheet: 244 (1951)