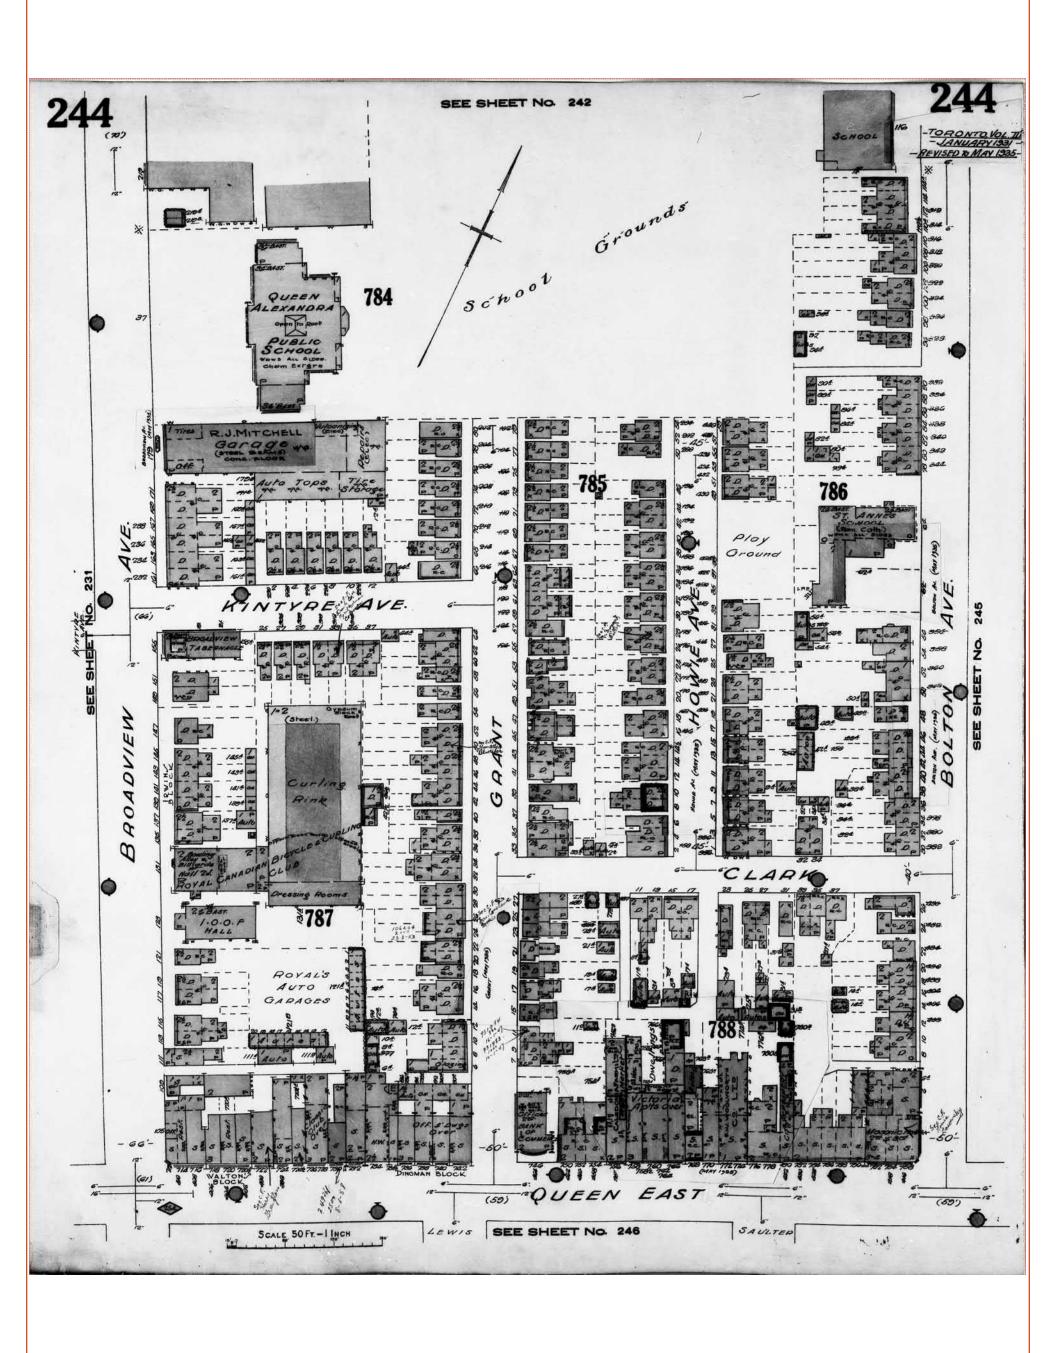

1935 Volume: Toronto 3 Firemap: 244 Toronto Vol. 3 Plan: 2110 (1931) Sheet: 244 (1935)

Requested by:

Eleanor Goolab Date Completed: 11/07/2019 06:57:28

Page: 22 Project Name: Broadview ESA

Project #: 20191101021 P.O. #: 191243 ENVIROSCAN Report