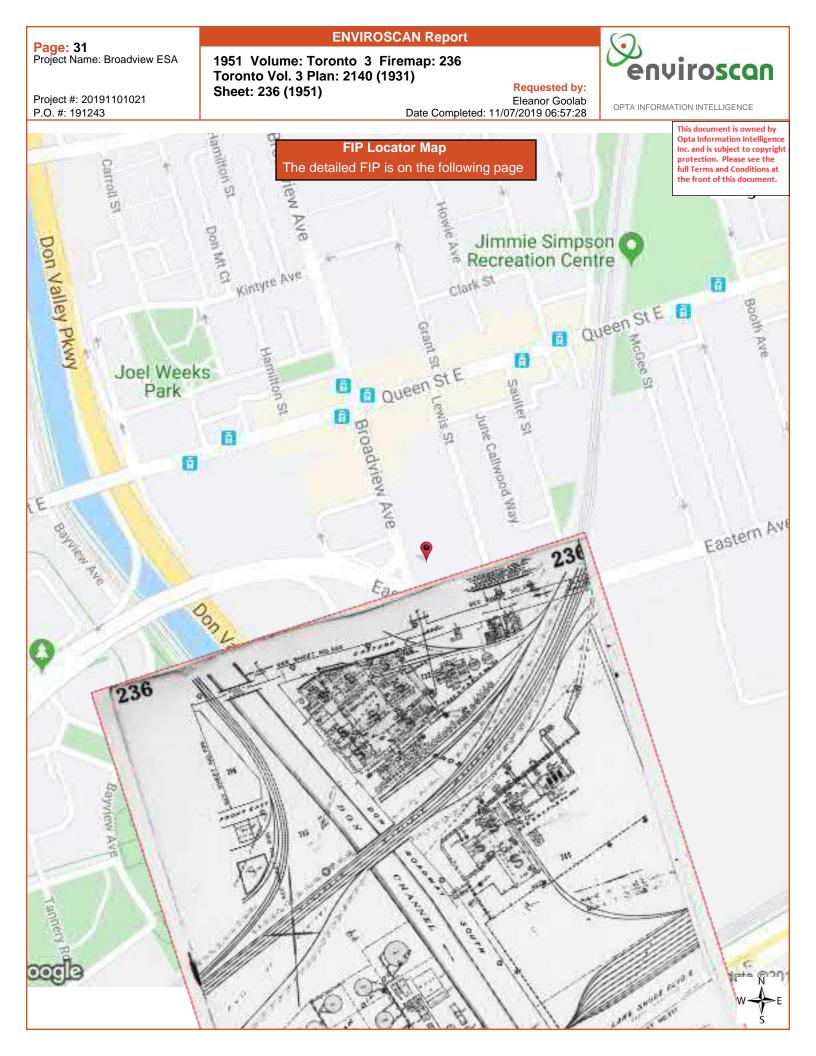

Requested by: Eleanor Goolab Date Completed: 11/07/2019 06:57:28

Project #: 20191101021 P.O. #: 191243 **ENVIROSCAN** Report

1951 Volume: TORONTO Firemap: 236 Toronto Plan: 2140 (1931) Sheet: 236 (1951)