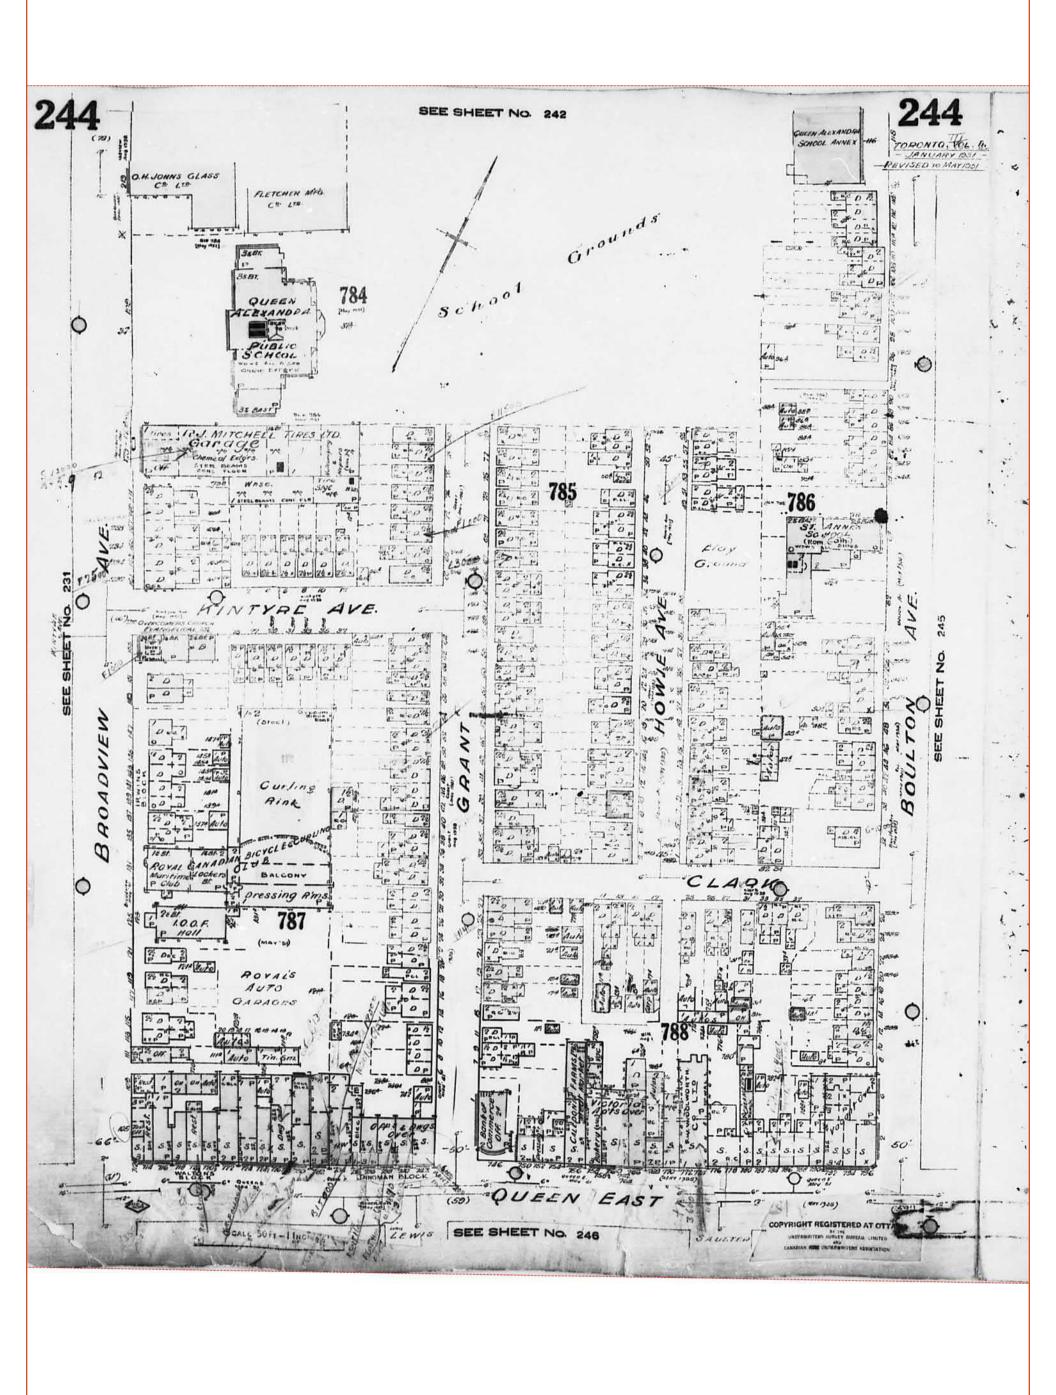

1935 Volume: Toronto 3 Firemap: 244 Toronto Vol. 3 Plan: 2110 (1931) Sheet: 244 (1935)

Requested by:

Eleanor Goolab Date Completed: 11/07/2019 06:57:28

Page: 22 Project Name: Broadview ESA

Project #: 20191101021 P.O. #: 191243 ENVIROSCAN Report