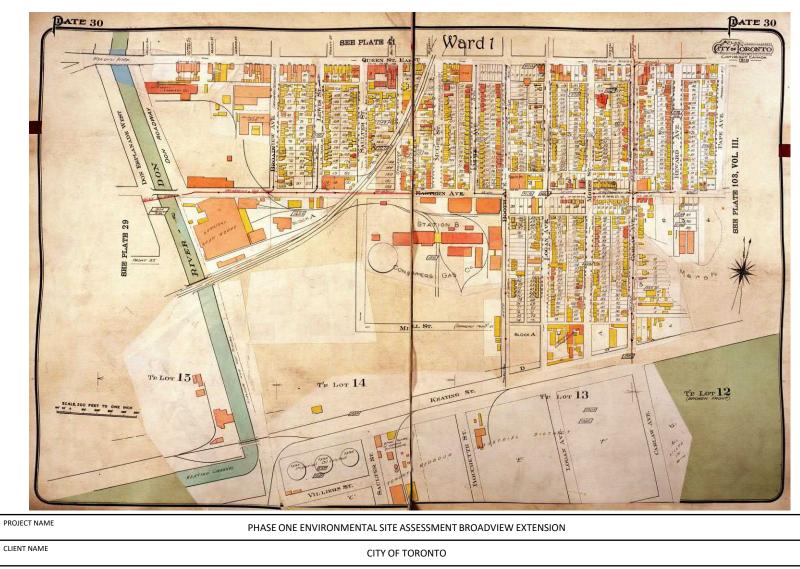

| PROJECT NAME PHASE ONE ENVIRONMENTAL SITE ASSESSMENT BROADVIEW EXTENSION |                        |                  |                 |
|--------------------------------------------------------------------------|------------------------|------------------|-----------------|
| CLIENT NAME CITY OF TORONTO                                              |                        |                  |                 |
| PROJECT LOCATION BROADVIEW EXTENSION AREA, TORONTO, ONTARIO              |                        |                  |                 |
| FIGURE NAME 1890 FIP: AREA C                                             |                        |                  | APPENDIX D:     |
| DILLON CONSULTING LTD                                                    | PROJECT NO.<br>19-1243 | date<br>JAN 2020 | ADDITIONAL FIPS |