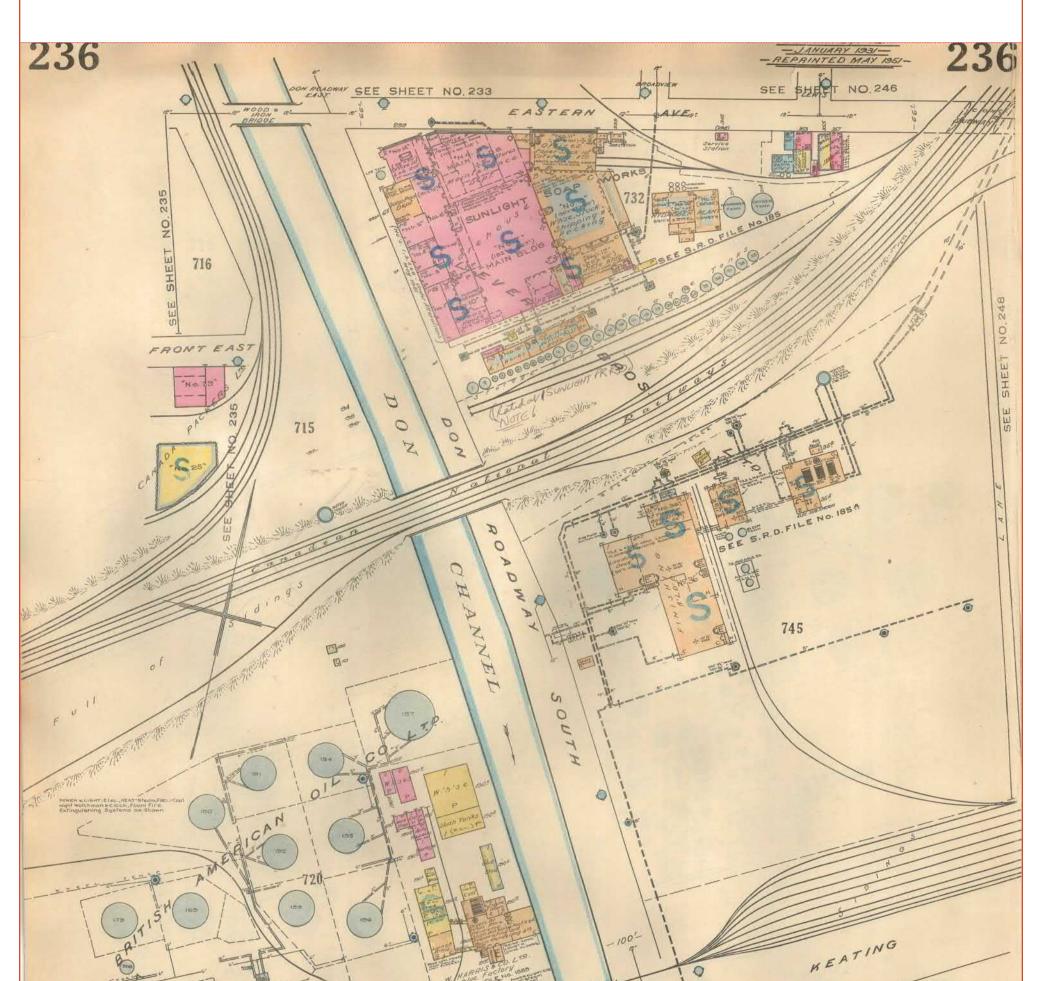

Requested by: Eleanor Goolab Date Completed: 11/07/2019 06:57:28

Project #: 20191101021 P.O. #: 191243 **ENVIROSCAN** Report

1951 Volume: TORONTO Firemap: 236 Toronto Plan: 2140 (1931) Sheet: 236 (1951)