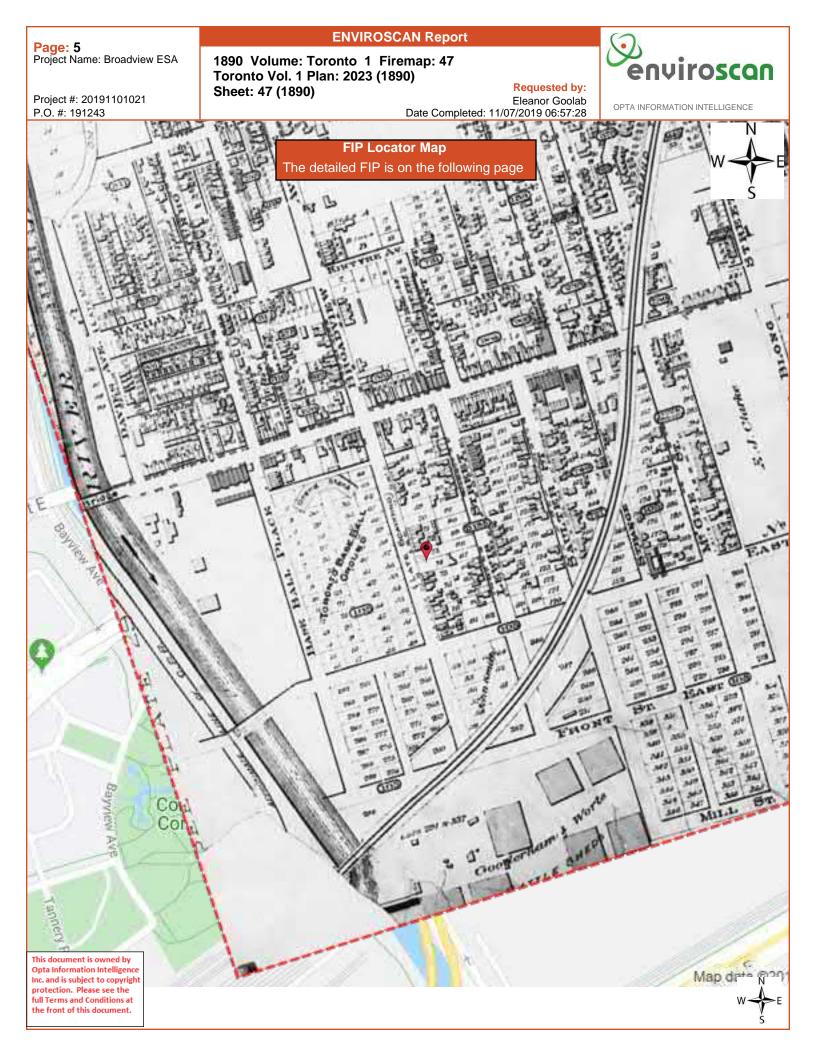

Page: 8 Project Name: Broadview ESA

**ENVIROSCAN Report** 

1935 Volume: Toronto 3 Firemap: 231 Toronto Vol. 3 Plan: 2110 (1931) Sheet: 231 (1935)

Requested by:

Project #: 20191101021 P.O. #: 191243

Project #: 20191101021 P.O. #: 191243 ENVIROSCAN Report