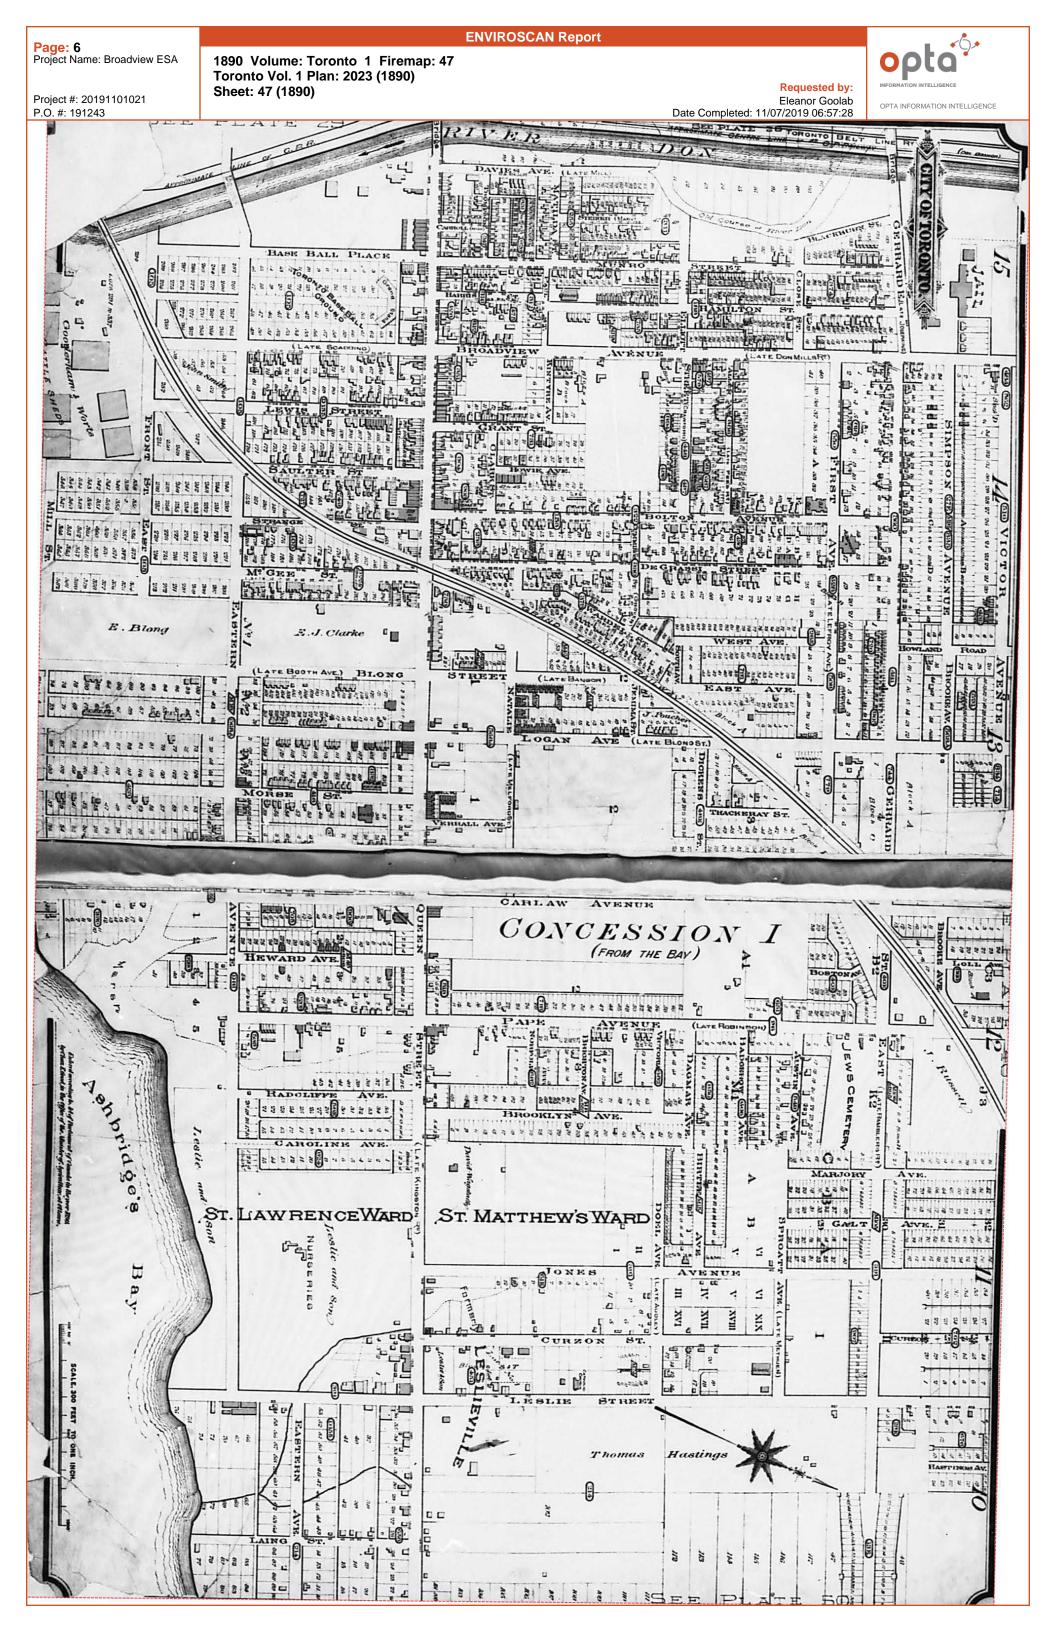

Page: 8 Project Name: Broadview ESA

**ENVIROSCAN Report** 

1935 Volume: Toronto 3 Firemap: 231 Toronto Vol. 3 Plan: 2110 (1931) Sheet: 231 (1935)

Requested by:

Project #: 20191101021 P.O. #: 191243

Project #: 20191101021 P.O. #: 191243 ENVIROSCAN Report