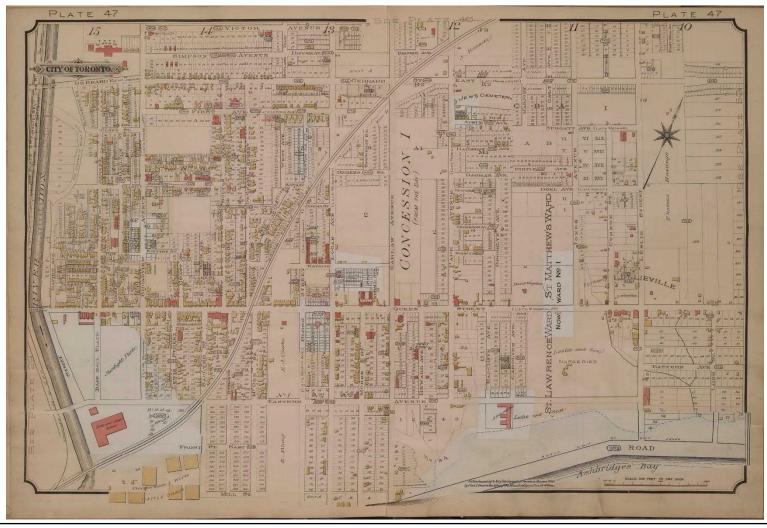

| PROJECT NAME PHASE ONE ENVIRONMENTAL SITE ASSESSMENT BROADVIEW EXTENSION |                        |                  |                 |  |
|--------------------------------------------------------------------------|------------------------|------------------|-----------------|--|
| CLIENT NAME CITY OF TORONTO                                              |                        |                  |                 |  |
| PROJECT LOCATION BROADVIEW EXTENSION AREA, TORONTO, ONTARIO              |                        |                  |                 |  |
| FIGURE NAME 1903 FIP: AREA C                                             |                        |                  | APPENDIX D:     |  |
| DILLON CONSULTING LTD                                                    | PROJECT NO.<br>19-1243 | date<br>JAN 2020 | ADDITIONAL FIPS |  |