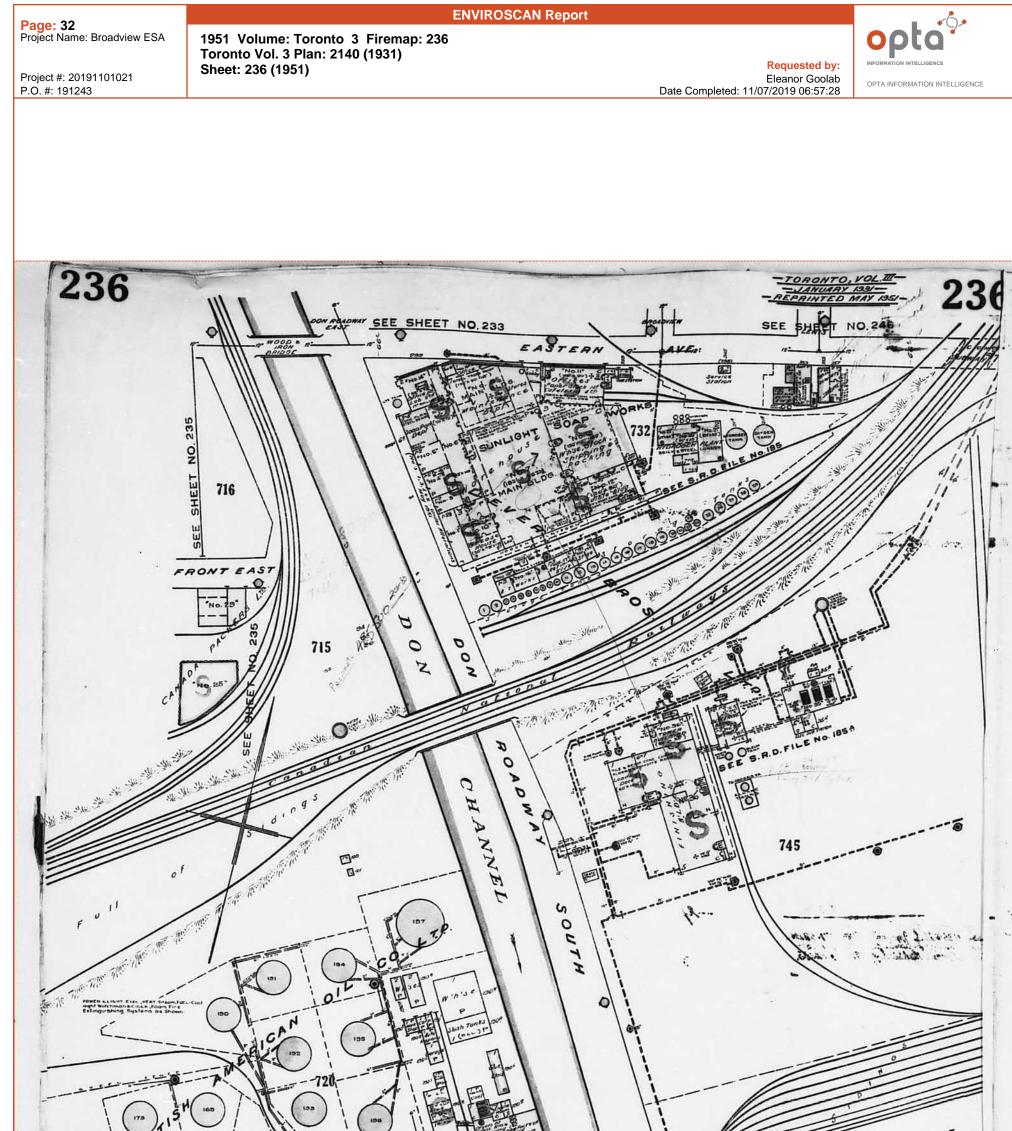

Requested by: Eleanor Goolab Date Completed: 11/07/2019 06:57:28

Project #: 20191101021 P.O. #: 191243 **ENVIROSCAN** Report

1951 Volume: TORONTO Firemap: 236 Toronto Plan: 2140 (1931) Sheet: 236 (1951)