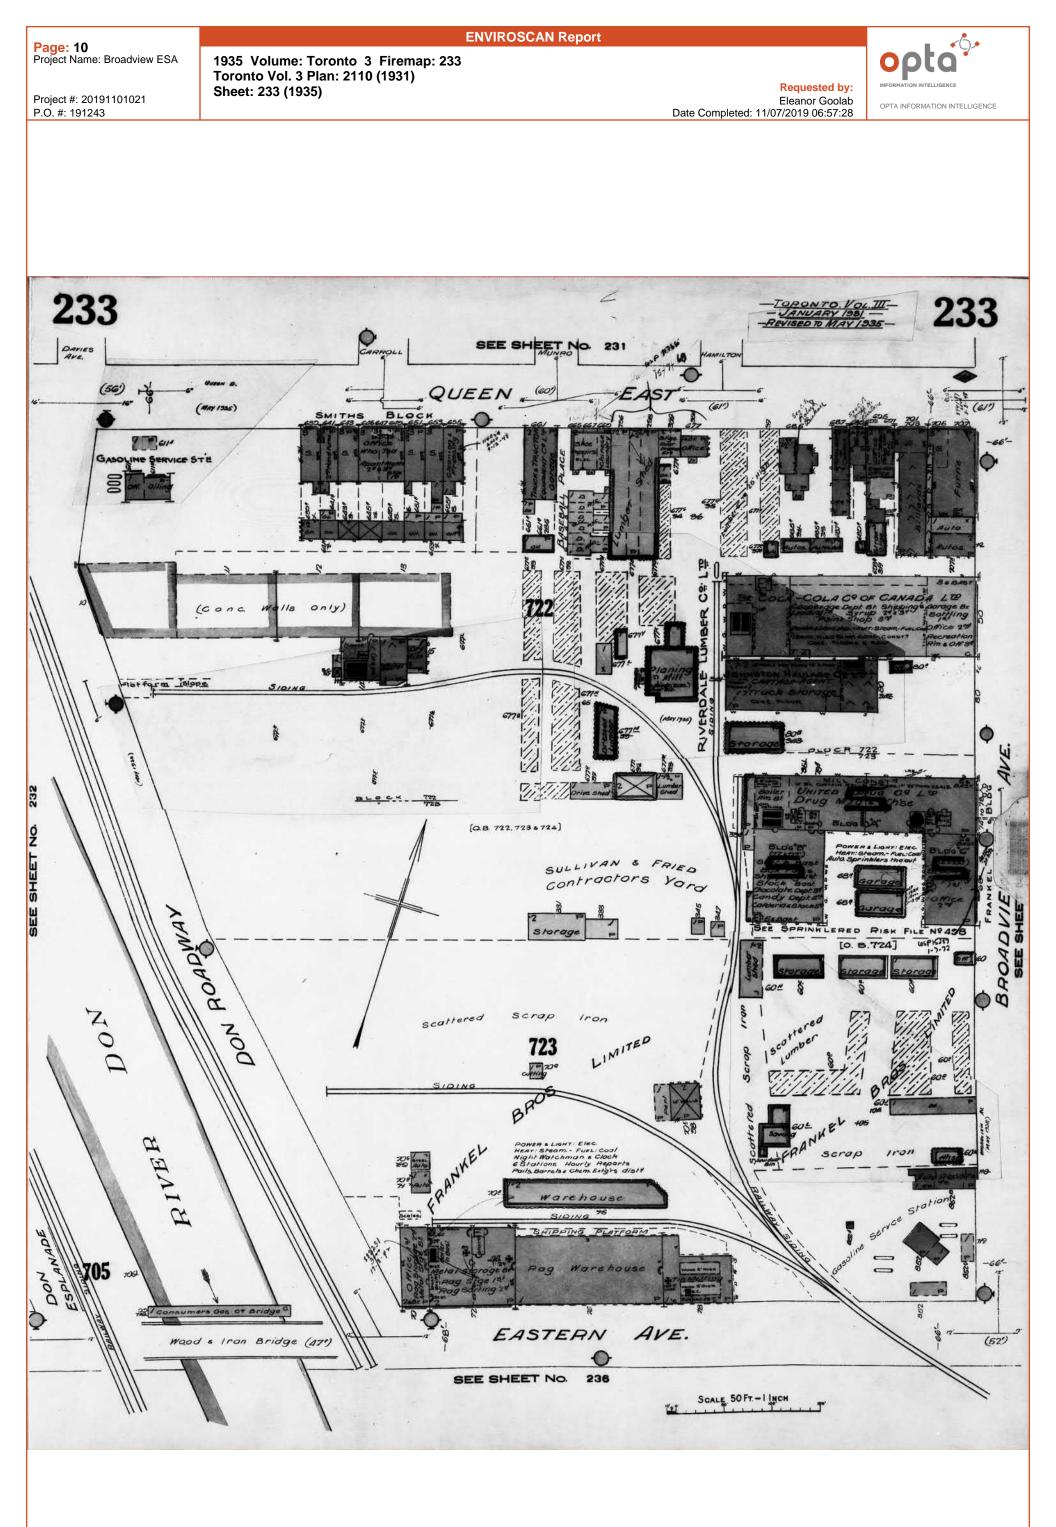

Page: 8 Project Name: Broadview ESA

**ENVIROSCAN Report** 

1935 Volume: Toronto 3 Firemap: 231 Toronto Vol. 3 Plan: 2110 (1931) Sheet: 231 (1935)

Requested by:

Project #: 20191101021 P.O. #: 191243

Project #: 20191101021 P.O. #: 191243 ENVIROSCAN Report