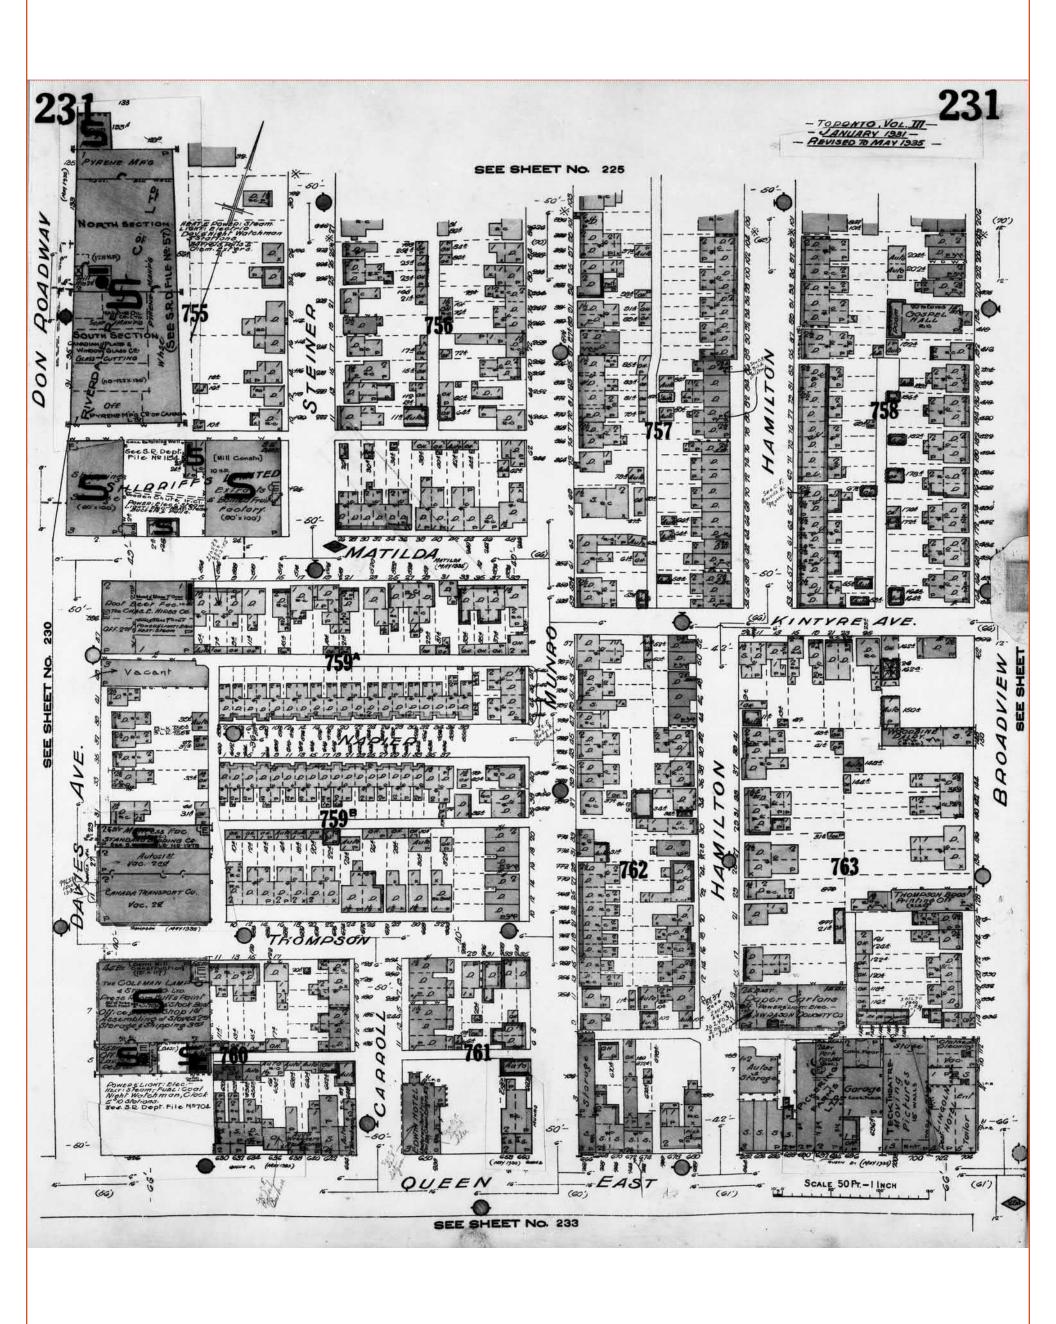

Page: 8 Project Name: Broadview ESA

**ENVIROSCAN Report** 

1935 Volume: Toronto 3 Firemap: 231 Toronto Vol. 3 Plan: 2110 (1931) Sheet: 231 (1935)

Requested by:

Project #: 20191101021 P.O. #: 191243

Project #: 20191101021 P.O. #: 191243 ENVIROSCAN Report