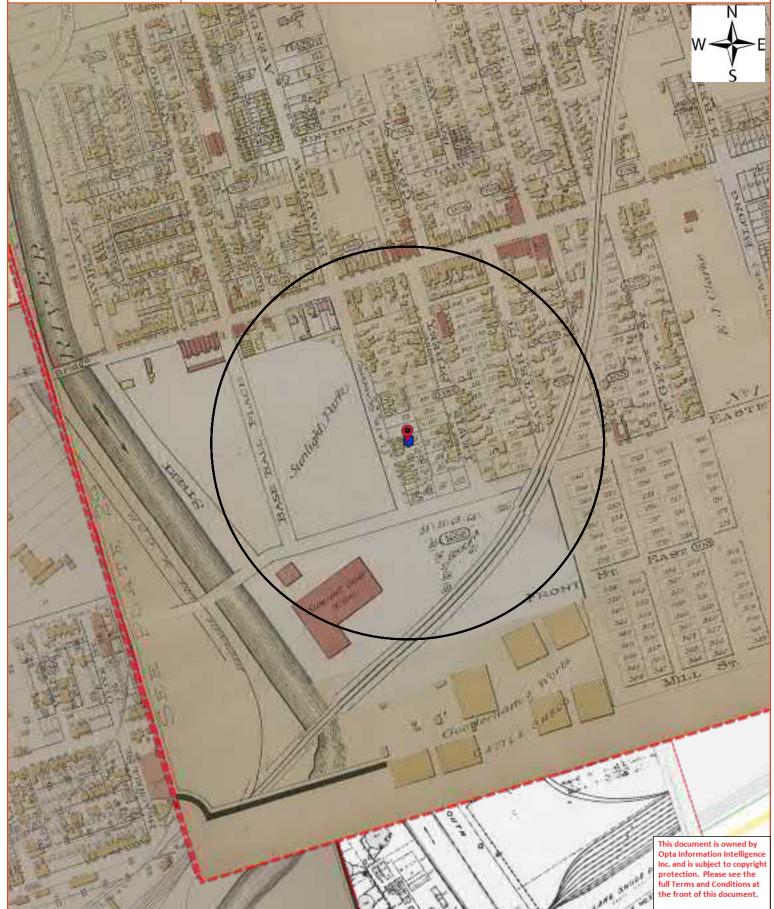

### Site Address!

21 Broadview Avenue Toronto ON Canadalested by: Project No:

20191101021 Opta Order ID:

**Eleanor Goolab** ERIS

Date Completed: 11/7/2019 6:57:28 AM

67739

Project Name: Broadview ESA