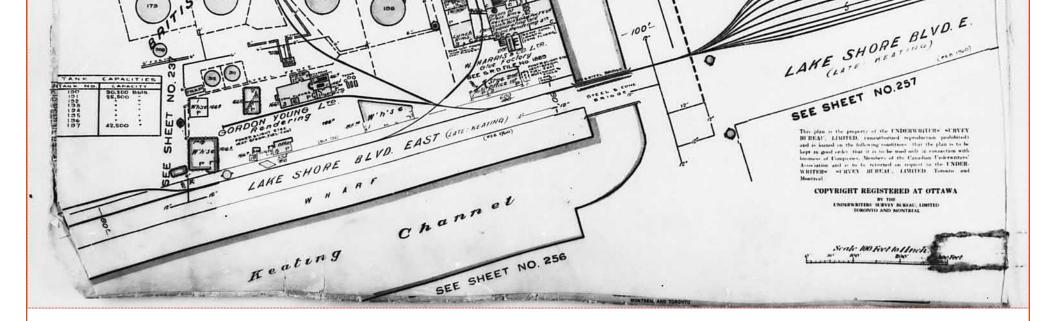

100'

Project #: 20191101021

P.O. #: 191243

ENVIROSCAN Report

1951 Volume: Toronto 3 Firemap: 244 Toronto Vol. 3 Plan: 2140 (1931) Sheet: 244 (1951)

Requested by: Eleanor Goolab Date Completed: 11/07/2019 06:57:28