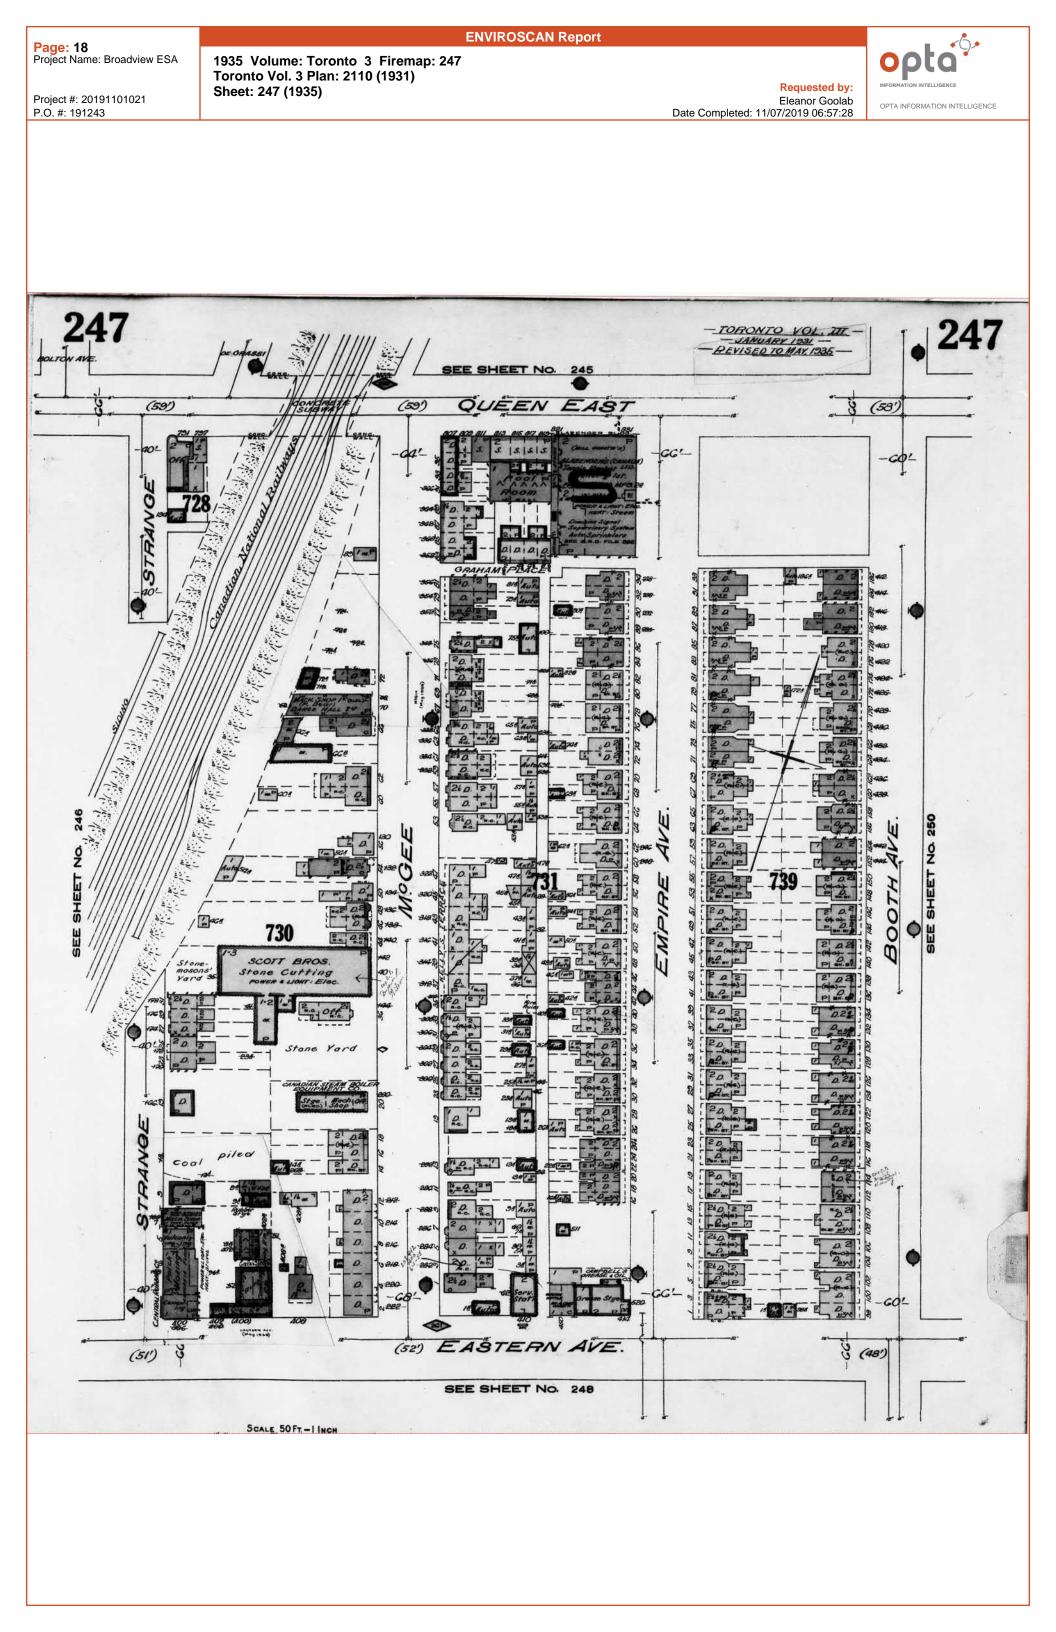

Page: 8 Project Name: Broadview ESA

**ENVIROSCAN Report** 

1935 Volume: Toronto 3 Firemap: 231 Toronto Vol. 3 Plan: 2110 (1931) Sheet: 231 (1935)

Requested by:

Project #: 20191101021 P.O. #: 191243

Project #: 20191101021 P.O. #: 191243 ENVIROSCAN Report