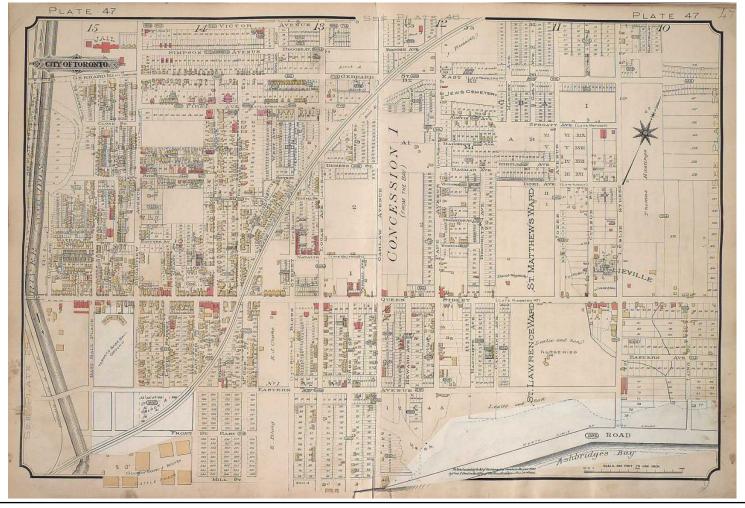

| PROJECT NAME PHASE ONE ENVIRONMENTAL SITE ASSESSMENT BROADVIEW EXTENSION |                        |                  |                 |  |
|--------------------------------------------------------------------------|------------------------|------------------|-----------------|--|
| CLIENT NAME CITY OF TORONTO                                              |                        |                  |                 |  |
| PROJECT LOCATION BROADVIEW EXTENSION AREA, TORONTO, ONTARIO              |                        |                  |                 |  |
| FIGURE NAME 1899 FIP: AREA c                                             |                        |                  | APPENDIX D:     |  |
| DILLON CONSULTING LTD                                                    | PROJECT NO.<br>19-1243 | date<br>JAN 2020 | ADDITIONAL FIPS |  |