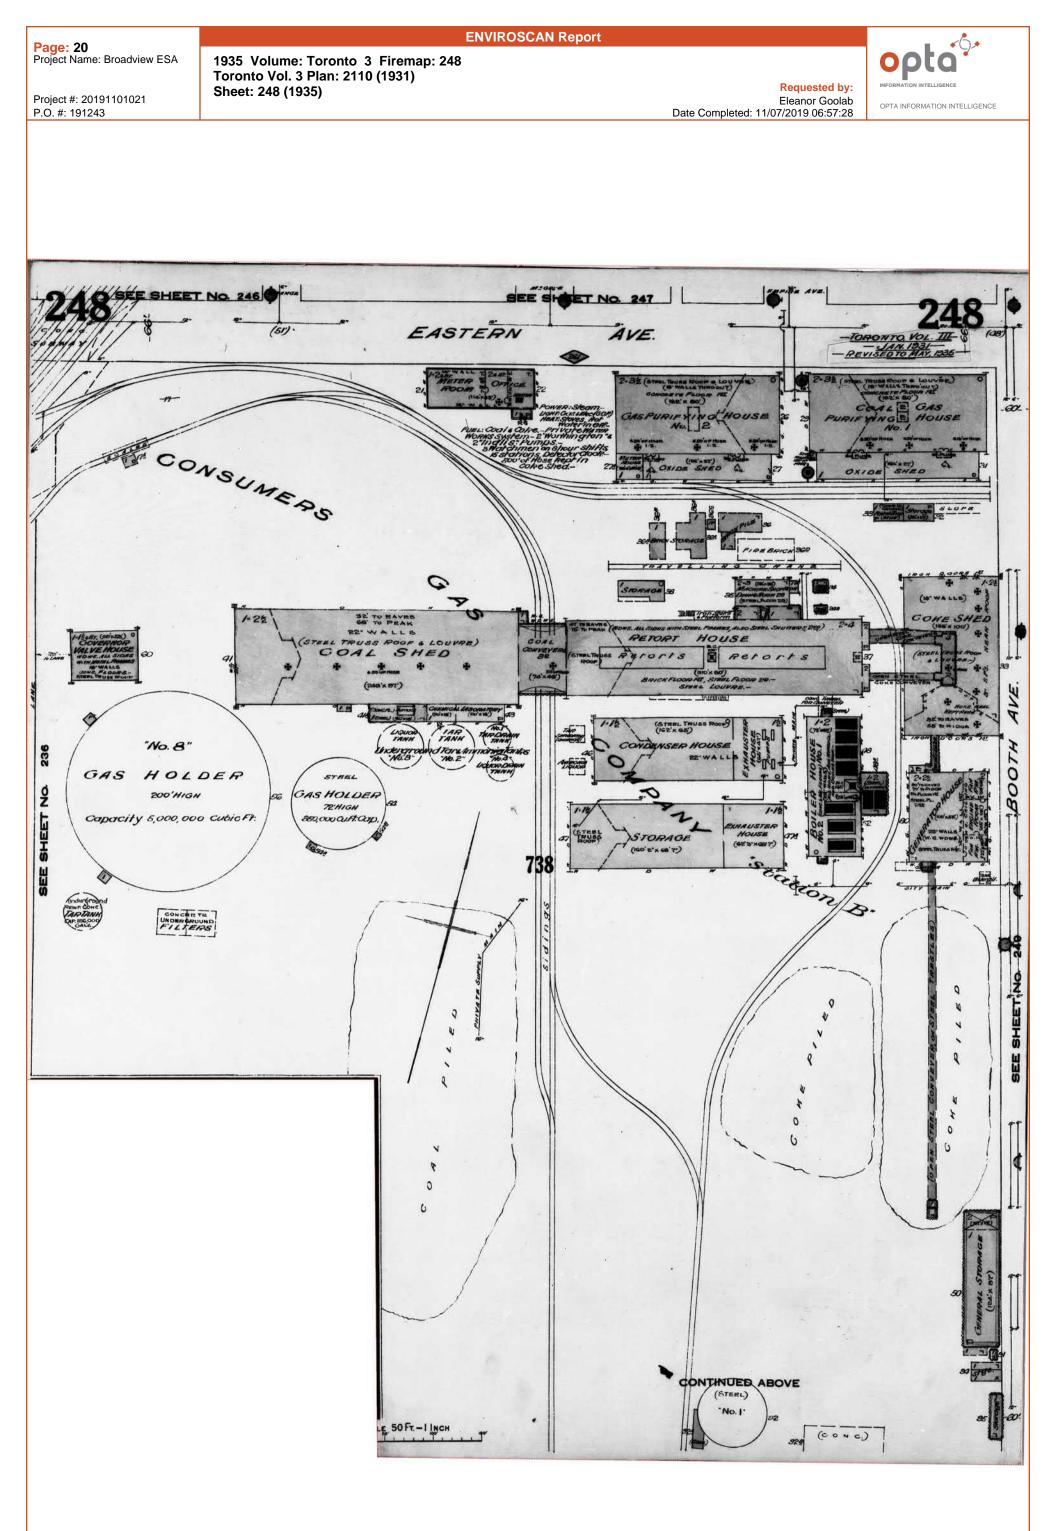

-------------------------------|------------------------|------------------|-----------------|--|
| FIGURE NAME 1924 FIP: AREA A & C                           |                        |                  | APPENDIX D:     |  |
| DILLON CONSULTING LTD                                      | PROJECT NO.<br>19-1243 | date<br>JAN 2020 | ADDITIONAL FIPS |  |



Page: 8 Project Name: Broadview ESA

**ENVIROSCAN Report** 

1935 Volume: Toronto 3 Firemap: 231 Toronto Vol. 3 Plan: 2110 (1931) Sheet: 231 (1935)



Requested by:

Project #: 20191101021 P.O. #: 191243













Project #: 20191101021 P.O. #: 191243 ENVIROSCAN Report

1935 Volume: Toronto 3 Firemap: 244 Toronto Vol. 3 Plan: 2110 (1931) Sheet: 244 (1935)



Requested by:

Eleanor Goolab Date Completed: 11/07/2019 06:57:28

















Page: 22 Project Name: Broadview ESA

Project #: 20191101021 P.O. #: 191243 ENVIROSCAN Report

1951 Volume: TORONTO Firemap: 231 Toronto Plan: 2140 (1931) Sheet: 231 (1951)









Project #: 20191101021 P.O. #: 191243

1951 Volume: Toronto 3 Firemap: 231 Toronto Vol. 3 Plan: 2140 (1931) Sheet: 231 (1951)

Requested by: Eleanor Goolab Date Completed: 11/07/2019 06:57:28















Project #: 20191101021 P.O. #: 191243 **ENVIROSCAN** Report

1951 Volume: TORONTO Firemap: 236 Toronto Plan: 2140 (1931) Sheet: 236 (1951)













100'



Project #: 20191101021

P.O. #: 191243

ENVIROSCAN Report

1951 Volume: Toronto 3 Firemap: 244 Toronto Vol. 3 Plan: 2140 (1931) Sheet: 244 (1951)







Requested by: Eleanor Goolab Date Completed: 11/07/2019 06:57:28

Project #: 20191101021 P.O.