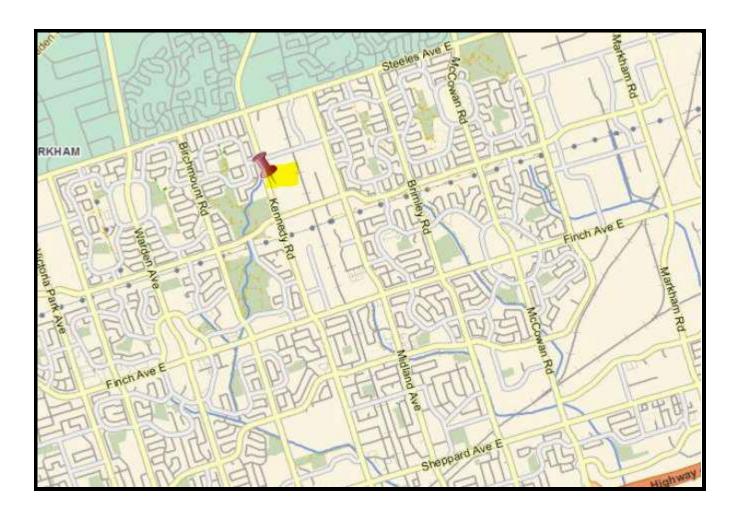

|                           |               |                         |  |  |  |  |

| DAF Tracking No.: 2023-234 |                                                   | Date         | Signature                   |
|----------------------------|---------------------------------------------------|--------------|-----------------------------|
|                            | lanager, Real Estate Services<br>ennifer Kowalski | Dec. 1, 2023 | Signed by Jennifer Kowalski |
|                            | nager, Real Estate Services<br>Il Robertson       | Dec. 1, 2023 | Signed by Niall Robertson   |
| Approved by: Dire          | ector, Real Estate Services                       |              | N/A                         |



## APPENDIX "B" - SUBJECT LOCATION MAP - 3223 KENNEDY RD.