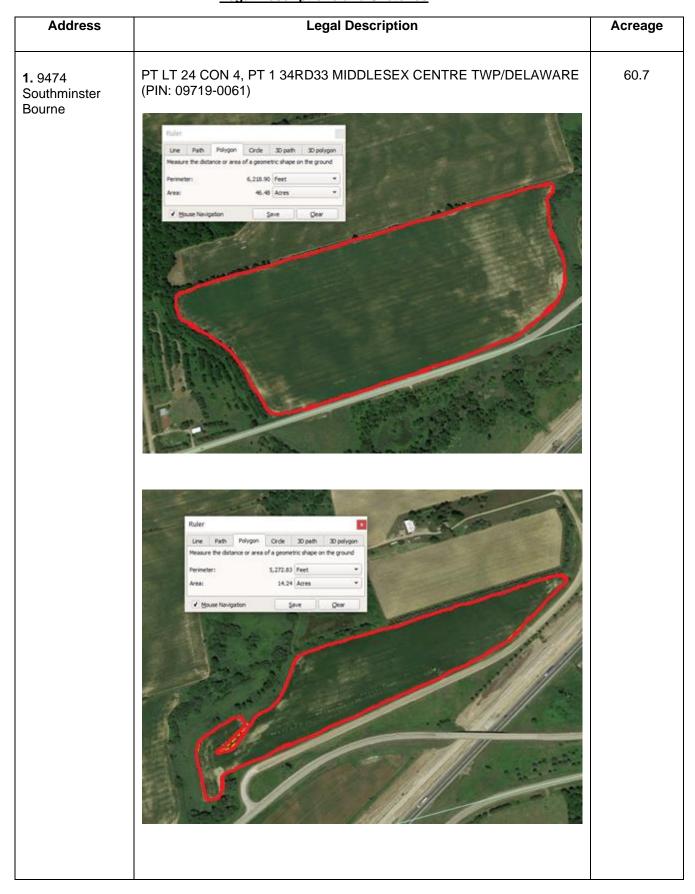

## DELEGATED APPROVAL FORM DIRECTOR, REAL ESTATE SERVICES

DIRECTOR, REAL ESTATE SERVICES

MANAGER, REAL ESTATE SERVICES

TRACKING NO.: 2023 – 298

| Approve          | d pursuant to the Delegated Authority containe                                                                                                                                                                                                                                                                                                                                                                                                                                                                                                                                                                                                                                                                                                                                                                                                                                                                                                                                  | d in Article 2 of City of Toronto                                                                                                                                             | Municipal Code Chapter 213, Real Property        |  |  |  |
|------------------|---------------------------------------------------------------------------------------------------------------------------------------------------------------------------------------------------------------------------------------------------------------------------------------------------------------------------------------------------------------------------------------------------------------------------------------------------------------------------------------------------------------------------------------------------------------------------------------------------------------------------------------------------------------------------------------------------------------------------------------------------------------------------------------------------------------------------------------------------------------------------------------------------------------------------------------------------------------------------------|-------------------------------------------------------------------------------------------------------------------------------------------------------------------------------|--------------------------------------------------|--|--|--|
| Prepared By:     | Lianne Chen                                                                                                                                                                                                                                                                                                                                                                                                                                                                                                                                                                                                                                                                                                                                                                                                                                                                                                                                                                     | Division:                                                                                                                                                                     | Corporate Real Estate Management                 |  |  |  |
| Date Prepared:   | October 20, 2023                                                                                                                                                                                                                                                                                                                                                                                                                                                                                                                                                                                                                                                                                                                                                                                                                                                                                                                                                                | Phone No.:                                                                                                                                                                    | 416-392-7665                                     |  |  |  |
| Purpose          | To obtain authority to enter into a lease amending and extension agreement between the City of Toronto as landlord (the "Landlord") and Delaware Farms (the "Tenant") with respect the City-owned properties located in Middlesex Centre and Southwold Townships, Ontario, for the purpose of agriculture use (the "Lease Agreement") near to the green lane landfill ("Green Lane Landfill") site.                                                                                                                                                                                                                                                                                                                                                                                                                                                                                                                                                                             |                                                                                                                                                                               |                                                  |  |  |  |
| Property         | Part of the property municipally known as:  1. 9474 Southminster Bourne, Middlesex Centre Township/Delaware, Ontario (60.7 acres)  2. 6804 Bells Road, Middlesex Centre Township/Delaware, Ontario (46 acres)  3. 6633 Bells Road, Middlesex Centre Township/Delaware, Ontario (16 acres)  4. Third Line, Township of Southwold, Ontario (67 acres)  5. 37493 Southdel Drive, Township of Southwold, Ontario (8 acres)  6. 37413 Southdel Drive, Township of Southwold, Ontario (0.9 acres)  7. 37480 Third Line, Middlesex Centre Township/Delaware, Ontario (44 acres) and,  the property legally described as PT LT 19, Con 2, Southwold as in E435924 Lying SW of Michigan Central Railway; S/T SW22078, SW29142, Southwold.(2.96 acres)                                                                                                                                                                                                                                    |                                                                                                                                                                               |                                                  |  |  |  |
| Actions          | approximately 245.56 acres.  Authority be granted to enter into the                                                                                                                                                                                                                                                                                                                                                                                                                                                                                                                                                                                                                                                                                                                                                                                                                                                                                                             | ne Lease Agreement with                                                                                                                                                       | the Tenant, substantially on the major terms and |  |  |  |
|                  |                                                                                                                                                                                                                                                                                                                                                                                                                                                                                                                                                                                                                                                                                                                                                                                                                                                                                                                                                                                 | conditions set out in Appendix "B", and including such other terms as deemed appropriate by the approving authority herein, and in a form satisfactory to the City Solicitor. |                                                  |  |  |  |
| Financial Impact | The tenant shall pay \$78,579.20 per annum, payable in two instalments per year, the first instalment to be paid on April 1st of each year, in the amount of 25% of the annual Basic Rent, and the second instalment to be paid on November 30th of each year, in the amount of 75% of the annual Basic Rent. The total revenue is estimated to be \$235,737.60 for the period of thirty-six (36) months commencing January 1, 2024 and ending December 31, 2026 (the "Extended Term"). Revenues to the City will be directed to the 2024 Council Approved Operating Budget for Corporate Real Estate Management (CREM), under cost centre FA2490, and will be included in future operating budget submission for Council consideration.  2024: \$78,579.20 (plus HST) 2025: \$78,579.20 (plus HST) Total: \$235,737.60 (plus HST)  The Chief Financial Officer has reviewed this DAF and agrees with the financial implications as identified in the Financial Impact section. |                                                                                                                                                                               |                                                  |  |  |  |
| Comments         | By a lease agreement commencing on January 1, 2021 (the "Lease"), the Landlord leased to the Tenant the Premises for a term of three (3) years. The Lease term will expire on December 31, 2023 (see Delegated Ap Form 2023-010). Authority is now being sought to extend the Lease for the Extended Term, and to amend the of the Lease.  Compass Commercial Realty LP manages the City-owned properties surrounding the Green Lane Landfibehalf of City of Toronto.                                                                                                                                                                                                                                                                                                                                                                                                                                                                                                           |                                                                                                                                                                               |                                                  |  |  |  |
|                  |                                                                                                                                                                                                                                                                                                                                                                                                                                                                                                                                                                                                                                                                                                                                                                                                                                                                                                                                                                                 |                                                                                                                                                                               |                                                  |  |  |  |
|                  | A credit check on the Tenant was cond                                                                                                                                                                                                                                                                                                                                                                                                                                                                                                                                                                                                                                                                                                                                                                                                                                                                                                                                           | lucted and was deemed to                                                                                                                                                      | be satisfactory.                                 |  |  |  |
|                  | The proposed rent and other major terms and conditions of the Lease Agreement are considered to be fair, reasonable and reflective of market rates.                                                                                                                                                                                                                                                                                                                                                                                                                                                                                                                                                                                                                                                                                                                                                                                                                             |                                                                                                                                                                               |                                                  |  |  |  |
| Terms            | See Appendix "B".                                                                                                                                                                                                                                                                                                                                                                                                                                                                                                                                                                                                                                                                                                                                                                                                                                                                                                                                                               |                                                                                                                                                                               |                                                  |  |  |  |
| Property Details | Ward:                                                                                                                                                                                                                                                                                                                                                                                                                                                                                                                                                                                                                                                                                                                                                                                                                                                                                                                                                                           | 00 – Outside City                                                                                                                                                             |                                                  |  |  |  |
|                  | Assessment Roll No.:                                                                                                                                                                                                                                                                                                                                                                                                                                                                                                                                                                                                                                                                                                                                                                                                                                                                                                                                                            | 39 39 019 040 021 00 / 3<br>39 39 019 040 041 01 / 3                                                                                                                          |                                                  |  |  |  |
|                  | Approximate Size:                                                                                                                                                                                                                                                                                                                                                                                                                                                                                                                                                                                                                                                                                                                                                                                                                                                                                                                                                               | N/A                                                                                                                                                                           |                                                  |  |  |  |
|                  | Approximate dize.                                                                                                                                                                                                                                                                                                                                                                                                                                                                                                                                                                                                                                                                                                                                                                                                                                                                                                                                                               | 14// (                                                                                                                                                                        |                                                  |  |  |  |
|                  | Approximate Area:                                                                                                                                                                                                                                                                                                                                                                                                                                                                                                                                                                                                                                                                                                                                                                                                                                                                                                                                                               | 245.56 acres                                                                                                                                                                  |                                                  |  |  |  |