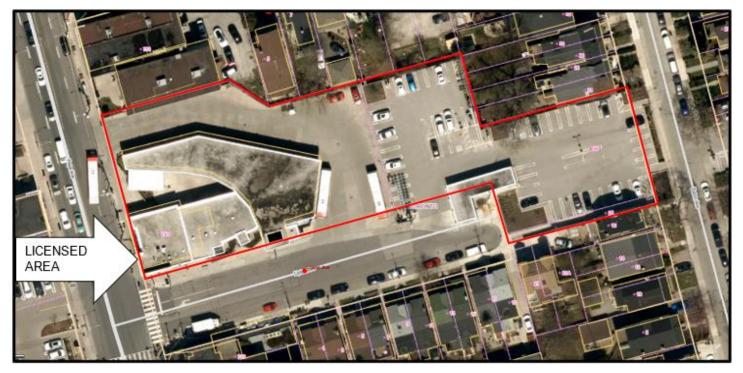

## DELEGATED APPROVAL FORM DEPUTY CITY MANAGER, CORPORATE SERVICES EXECUTIVE DIRECTOR, CORPORATE REAL ESTATE MANAGEMENT

TRACKING NO.: 2023-330

| Approved            | Approved pursuant to the Delegated Authority contained in Article 2 of City of Toronto Municipal Code Chapter 213, Real Property                                                                                                                                                                                                                                                                                                                                                                                                                                                                                                                                                                                                                                                                                                                                                                                                                                                                                                                                                                                                                                                                                                                                                                                                                                                                                                                                                                 |                                                                                                                                                                |                                  |  |  |  |  |  |
|---------------------|--------------------------------------------------------------------------------------------------------------------------------------------------------------------------------------------------------------------------------------------------------------------------------------------------------------------------------------------------------------------------------------------------------------------------------------------------------------------------------------------------------------------------------------------------------------------------------------------------------------------------------------------------------------------------------------------------------------------------------------------------------------------------------------------------------------------------------------------------------------------------------------------------------------------------------------------------------------------------------------------------------------------------------------------------------------------------------------------------------------------------------------------------------------------------------------------------------------------------------------------------------------------------------------------------------------------------------------------------------------------------------------------------------------------------------------------------------------------------------------------------|----------------------------------------------------------------------------------------------------------------------------------------------------------------|----------------------------------|--|--|--|--|--|
| Prepared By:        | Trixy Pugh                                                                                                                                                                                                                                                                                                                                                                                                                                                                                                                                                                                                                                                                                                                                                                                                                                                                                                                                                                                                                                                                                                                                                                                                                                                                                                                                                                                                                                                                                       | Division:                                                                                                                                                      | Corporate Real Estate Management |  |  |  |  |  |
| Date Prepared:      | December 18, 2023                                                                                                                                                                                                                                                                                                                                                                                                                                                                                                                                                                                                                                                                                                                                                                                                                                                                                                                                                                                                                                                                                                                                                                                                                                                                                                                                                                                                                                                                                | Phone No.:                                                                                                                                                     | (416) 392-8160                   |  |  |  |  |  |
| Purpose<br>Property | To obtain authority to enter into a licence agreement (the "Licence") with Metrolinx at 743 Pape Avenue, 20 Eaton Avenue and 25 Lipton Avenue for the purposes of all works and uses in connection with the construction of the Ontario Line Project (the "Project").  Lands located in the Riverdale area, being 743 Pape Avenue, 20 Eaton Avenue and 25 Lipton Avenue (collectively, the "Licenced Area") in Appendix "A"                                                                                                                                                                                                                                                                                                                                                                                                                                                                                                                                                                                                                                                                                                                                                                                                                                                                                                                                                                                                                                                                      |                                                                                                                                                                |                                  |  |  |  |  |  |
|                     | "Licensed Area") in Appendix "A".                                                                                                                                                                                                                                                                                                                                                                                                                                                                                                                                                                                                                                                                                                                                                                                                                                                                                                                                                                                                                                                                                                                                                                                                                                                                                                                                                                                                                                                                |                                                                                                                                                                |                                  |  |  |  |  |  |
| Actions             | Authority be granted to enter into the Licence with Metrolinx, substantially on the major terms and conditions set out below and including such other terms as deemed appropriate by the approving authority herein, and in a form satisfactory to the City Solicitor.                                                                                                                                                                                                                                                                                                                                                                                                                                                                                                                                                                                                                                                                                                                                                                                                                                                                                                                                                                                                                                                                                                                                                                                                                           |                                                                                                                                                                |                                  |  |  |  |  |  |
| Financial Impact    | The City will receive total licence fee revenues of \$1,545,908 (plus HST) over the five (5) year term of the agreement. Revenues received for 743 Pape Avenue and 25 Lipton Avenue for each fiscal year will be \$157,480 plus HST, and will be directed to the 2023 Council Approved Operating Budget for Corporate Real Estate Management under cost centre FA1474 and functional area code 3220200000, and will be included in the future operating budget submissions for Council Consideration.                                                                                                                                                                                                                                                                                                                                                                                                                                                                                                                                                                                                                                                                                                                                                                                                                                                                                                                                                                                            |                                                                                                                                                                |                                  |  |  |  |  |  |
|                     | Year         Amount           2024         \$140,041           2025         \$145,643           2026         \$151,469           2027         \$157,527           2028         \$163,828           Total         \$758,508 (plus HST)                                                                                                                                                                                                                                                                                                                                                                                                                                                                                                                                                                                                                                                                                                                                                                                                                                                                                                                                                                                                                                                                                                                                                                                                                                                            | venue for each fiscal year will be directed to the Toronto Parking Authority.  easurer has reviewed this DAF and agrees with the financial impact information. |                                  |  |  |  |  |  |
| Comments            | Metrolinx requires the Licence for construction of the Project, which includes advanced works, construction access, staging and storage, utility works, demolition and reconstruction of existing structures and retaining wall work. Some of the Licensed Area is subject to be transferred to Metrolinx by way of fee simple or permanent easement.  On December 15, 2021, City Council adopted EX28.12 titled "Metrolinx Subways Program – Real Estate Protocol and Land Valuation Principles for Subways and GO Expansion Programs". Upon its adoption, the City and Metrolinx entered into an agreement dated June 16, 2022, which included a schedule that outlined the process for real estate transactions related to the Subway Program (the "Real Estate Protocol"). The Real Estate Protocol provides a clear process for the City and Metrolinx to follow relating to the acquisition, ownership and disposition of real property between the parties, both temporary and permanent interests, required for the Subways Program, which includes the Ontario Line.  Staff from Toronto Transit Commission, Transportation Services, Toronto Water and Toronto Parking Authority have no objection the granting of the Licence. The form of the Licence is substantially in the form appended to the Real Estate Protocol.  Real Estate Services staff considers the proposed fee and other terms and conditions of the Licence to be fair, reasonable and reflective of market rates. |                                                                                                                                                                |                                  |  |  |  |  |  |
| Term                | Term: For temporary requirements only, five (5) years, with one (1) option to extend for a period of four (4) years, upon six (6) months prior written notice to the City.  For interests with permanent requirements, the initial term, with one (1) option to extend for a period up to twelve (12) months, or the Licensed Area is transferred to Metrolinx by way of fee simple transfer or                                                                                                                                                                                                                                                                                                                                                                                                                                                                                                                                                                                                                                                                                                                                                                                                                                                                                                                                                                                                                                                                                                  |                                                                                                                                                                |                                  |  |  |  |  |  |
|                     | permanent easement, whichever is the latter, upon six (6) months prior written notice to the City.                                                                                                                                                                                                                                                                                                                                                                                                                                                                                                                                                                                                                                                                                                                                                                                                                                                                                                                                                                                                                                                                                                                                                                                                                                                                                                                                                                                               |                                                                                                                                                                |                                  |  |  |  |  |  |
| Property Details    | Ward:                                                                                                                                                                                                                                                                                                                                                                                                                                                                                                                                                                                                                                                                                                                                                                                                                                                                                                                                                                                                                                                                                                                                                                                                                                                                                                                                                                                                                                                                                            | 14 - Toronto-Danforth                                                                                                                                          |                                  |  |  |  |  |  |
|                     | Assessment Roll No.: 1904-08-4-440-01410, 190-08-4-440-09850                                                                                                                                                                                                                                                                                                                                                                                                                                                                                                                                                                                                                                                                                                                                                                                                                                                                                                                                                                                                                                                                                                                                                                                                                                                                                                                                                                                                                                     |                                                                                                                                                                |                                  |  |  |  |  |  |
|                     | Approximate Size:                                                                                                                                                                                                                                                                                                                                                                                                                                                                                                                                                                                                                                                                                                                                                                                                                                                                                                                                                                                                                                                                                                                                                                                                                                                                                                                                                                                                                                                                                | <u> </u>                                                                                                                                                       |                                  |  |  |  |  |  |
|                     | Approximate Area:                                                                                                                                                                                                                                                                                                                                                                                                                                                                                                                                                                                                                                                                                                                                                                                                                                                                                                                                                                                                                                                                                                                                                                                                                                                                                                                                                                                                                                                                                | 4,462.2 m <sup>2</sup> ± (48,030.7                                                                                                                             | ft <sup>2</sup> ±)               |  |  |  |  |  |
|                     | Other Information:                                                                                                                                                                                                                                                                                                                                                                                                                                                                                                                                                                                                                                                                                                                                                                                                                                                                                                                                                                                                                                                                                                                                                                                                                                                                                                                                                                                                                                                                               | · · ·                                                                                                                                                          |                                  |  |  |  |  |  |
|                     |                                                                                                                                                                                                                                                                                                                                                                                                                                                                                                                                                                                                                                                                                                                                                                                                                                                                                                                                                                                                                                                                                                                                                                                                                                                                                                                                                                                                                                                                                                  |                                                                                                                                                                |                                  |  |  |  |  |  |