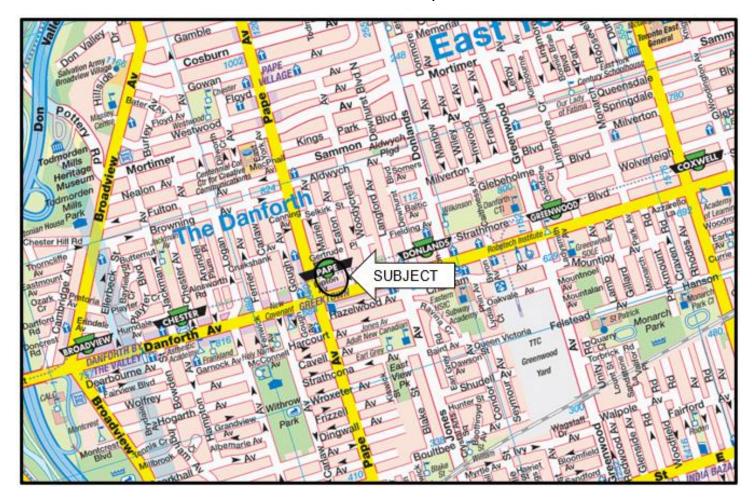

## DELEGATED APPROVAL FORM DEPUTY CITY MANAGER, CORPORATE SERVICES EXECUTIVE DIRECTOR, CORPORATE REAL ESTATE MANAGEMENT

TRACKING NO.: 2023-330

| Approved            | Approved pursuant to the Delegated Authority contained in Article 2 of City of Toronto Municipal Code Chapter 213, Real Property                                                                                                                                                                                                                                                                                                                                                                                                                                                                                                                                                                                                                                                                                                                                                                                                                                                                                                                                                                                                                                                                                                                                                                                                                                                                                                                                                                 |                                                                                                                                                                |                                  |  |  |  |  |  |
|---------------------|--------------------------------------------------------------------------------------------------------------------------------------------------------------------------------------------------------------------------------------------------------------------------------------------------------------------------------------------------------------------------------------------------------------------------------------------------------------------------------------------------------------------------------------------------------------------------------------------------------------------------------------------------------------------------------------------------------------------------------------------------------------------------------------------------------------------------------------------------------------------------------------------------------------------------------------------------------------------------------------------------------------------------------------------------------------------------------------------------------------------------------------------------------------------------------------------------------------------------------------------------------------------------------------------------------------------------------------------------------------------------------------------------------------------------------------------------------------------------------------------------|----------------------------------------------------------------------------------------------------------------------------------------------------------------|----------------------------------|--|--|--|--|--|
| Prepared By:        | Trixy Pugh                                                                                                                                                                                                                                                                                                                                                                                                                                                                                                                                                                                                                                                                                                                                                                                                                                                                                                                                                                                                                                                                                                                                                                                                                                                                                                                                                                                                                                                                                       | Division:                                                                                                                                                      | Corporate Real Estate Management |  |  |  |  |  |
| Date Prepared:      | December 18, 2023                                                                                                                                                                                                                                                                                                                                                                                                                                                                                                                                                                                                                                                                                                                                                                                                                                                                                                                                                                                                                                                                                                                                                                                                                                                                                                                                                                                                                                                                                | Phone No.:                                                                                                                                                     | (416) 392-8160                   |  |  |  |  |  |
| Purpose<br>Property | To obtain authority to enter into a licence agreement (the "Licence") with Metrolinx at 743 Pape Avenue, 20 Eaton Avenue and 25 Lipton Avenue for the purposes of all works and uses in connection with the construction of the Ontario Line Project (the "Project").  Lands located in the Riverdale area, being 743 Pape Avenue, 20 Eaton Avenue and 25 Lipton Avenue (collectively, the "Licenced Area") in Appendix "A"                                                                                                                                                                                                                                                                                                                                                                                                                                                                                                                                                                                                                                                                                                                                                                                                                                                                                                                                                                                                                                                                      |                                                                                                                                                                |                                  |  |  |  |  |  |
|                     | "Licensed Area") in Appendix "A".                                                                                                                                                                                                                                                                                                                                                                                                                                                                                                                                                                                                                                                                                                                                                                                                                                                                                                                                                                                                                                                                                                                                                                                                                                                                                                                                                                                                                                                                |                                                                                                                                                                |                                  |  |  |  |  |  |
| Actions             | Authority be granted to enter into the Licence with Metrolinx, substantially on the major terms and conditions set out below and including such other terms as deemed appropriate by the approving authority herein, and in a form satisfactory to the City Solicitor.                                                                                                                                                                                                                                                                                                                                                                                                                                                                                                                                                                                                                                                                                                                                                                                                                                                                                                                                                                                                                                                                                                                                                                                                                           |                                                                                                                                                                |                                  |  |  |  |  |  |
| Financial Impact    | The City will receive total licence fee revenues of \$1,545,908 (plus HST) over the five (5) year term of the agreement. Revenues received for 743 Pape Avenue and 25 Lipton Avenue for each fiscal year will be \$157,480 plus HST, and will be directed to the 2023 Council Approved Operating Budget for Corporate Real Estate Management under cost centre FA1474 and functional area code 3220200000, and will be included in the future operating budget submissions for Council Consideration.                                                                                                                                                                                                                                                                                                                                                                                                                                                                                                                                                                                                                                                                                                                                                                                                                                                                                                                                                                                            |                                                                                                                                                                |                                  |  |  |  |  |  |
|                     | Year         Amount           2024         \$140,041           2025         \$145,643           2026         \$151,469           2027         \$157,527           2028         \$163,828           Total         \$758,508 (plus HST)                                                                                                                                                                                                                                                                                                                                                                                                                                                                                                                                                                                                                                                                                                                                                                                                                                                                                                                                                                                                                                                                                                                                                                                                                                                            | venue for each fiscal year will be directed to the Toronto Parking Authority.  easurer has reviewed this DAF and agrees with the financial impact information. |                                  |  |  |  |  |  |
| Comments            | Metrolinx requires the Licence for construction of the Project, which includes advanced works, construction access, staging and storage, utility works, demolition and reconstruction of existing structures and retaining wall work. Some of the Licensed Area is subject to be transferred to Metrolinx by way of fee simple or permanent easement.  On December 15, 2021, City Council adopted EX28.12 titled "Metrolinx Subways Program – Real Estate Protocol and Land Valuation Principles for Subways and GO Expansion Programs". Upon its adoption, the City and Metrolinx entered into an agreement dated June 16, 2022, which included a schedule that outlined the process for real estate transactions related to the Subway Program (the "Real Estate Protocol"). The Real Estate Protocol provides a clear process for the City and Metrolinx to follow relating to the acquisition, ownership and disposition of real property between the parties, both temporary and permanent interests, required for the Subways Program, which includes the Ontario Line.  Staff from Toronto Transit Commission, Transportation Services, Toronto Water and Toronto Parking Authority have no objection the granting of the Licence. The form of the Licence is substantially in the form appended to the Real Estate Protocol.  Real Estate Services staff considers the proposed fee and other terms and conditions of the Licence to be fair, reasonable and reflective of market rates. |                                                                                                                                                                |                                  |  |  |  |  |  |
| Term                | Term: For temporary requirements only, five (5) years, with one (1) option to extend for a period of four (4) years, upon six (6) months prior written notice to the City.  For interests with permanent requirements, the initial term, with one (1) option to extend for a period up to twelve (12) months, or the Licensed Area is transferred to Metrolinx by way of fee simple transfer or                                                                                                                                                                                                                                                                                                                                                                                                                                                                                                                                                                                                                                                                                                                                                                                                                                                                                                                                                                                                                                                                                                  |                                                                                                                                                                |                                  |  |  |  |  |  |
|                     | permanent easement, whichever is the latter, upon six (6) months prior written notice to the City.                                                                                                                                                                                                                                                                                                                                                                                                                                                                                                                                                                                                                                                                                                                                                                                                                                                                                                                                                                                                                                                                                                                                                                                                                                                                                                                                                                                               |                                                                                                                                                                |                                  |  |  |  |  |  |
| Property Details    | Ward:                                                                                                                                                                                                                                                                                                                                                                                                                                                                                                                                                                                                                                                                                                                                                                                                                                                                                                                                                                                                                                                                                                                                                                                                                                                                                                                                                                                                                                                                                            | 14 - Toronto-Danforth                                                                                                                                          |                                  |  |  |  |  |  |
|                     | Assessment Roll No.: 1904-08-4-440-01410, 190-08-4-440-09850                                                                                                                                                                                                                                                                                                                                                                                                                                                                                                                                                                                                                                                                                                                                                                                                                                                                                                                                                                                                                                                                                                                                                                                                                                                                                                                                                                                                                                     |                                                                                                                                                                |                                  |  |  |  |  |  |
|                     | Approximate Size:                                                                                                                                                                                                                                                                                                                                                                                                                                                                                                                                                                                                                                                                                                                                                                                                                                                                                                                                                                                                                                                                                                                                                                                                                                                                                                                                                                                                                                                                                | <u> </u>                                                                                                                                                       |                                  |  |  |  |  |  |
|                     | Approximate Area:                                                                                                                                                                                                                                                                                                                                                                                                                                                                                                                                                                                                                                                                                                                                                                                                                                                                                                                                                                                                                                                                                                                                                                                                                                                                                                                                                                                                                                                                                | 4,462.2 m <sup>2</sup> ± (48,030.7                                                                                                                             | ft <sup>2</sup> ±)               |  |  |  |  |  |
|                     | Other Information:                                                                                                                                                                                                                                                                                                                                                                                                                                                                                                                                                                                                                                                                                                                                                                                                                                                                                                                                                                                                                                                                                                                                                                                                                                                                                                                                                                                                                                                                               | · · ·                                                                                                                                                          |                                  |  |  |  |  |  |
|                     |                                                                                                                                                                                                                                                                                                                                                                                                                                                                                                                                                                                                                                                                                                                                                                                                                                                                                                                                                                                                                                                                                                                                                                                                                                                                                                                                                                                                                                                                                                  |                                                                                                                                                                |                                  |  |  |  |  |  |