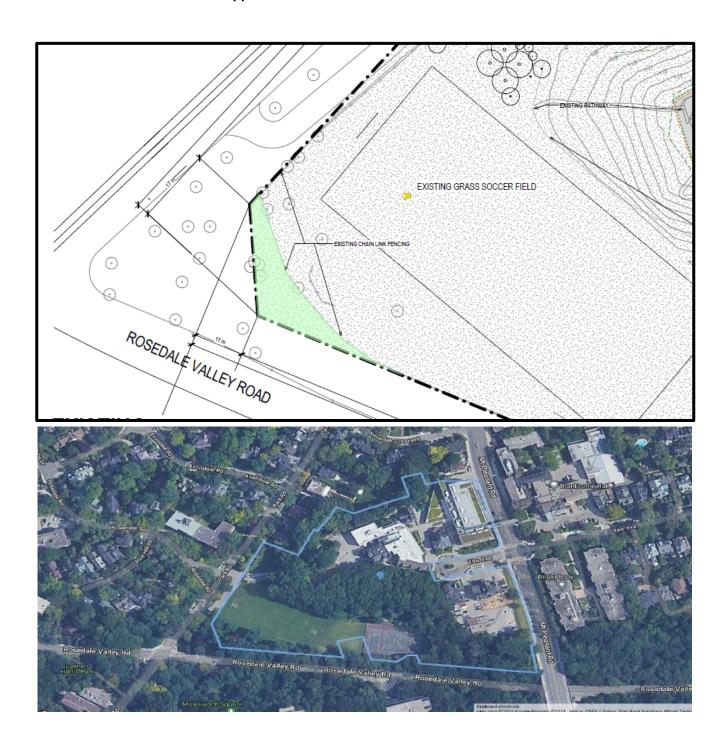

# **DELEGATED APPROVAL FORM**

DIRECTOR, REAL ESTATE SERVICES MANAGER, REAL ESTATE SERVICES

| Prepared By:     | Desiree Picchiello                                                                                                                                                                                                                                                                                                                                                                                                                                                                                                     | Division:                | Corporate Real Estate Management                     |  |  |
|------------------|------------------------------------------------------------------------------------------------------------------------------------------------------------------------------------------------------------------------------------------------------------------------------------------------------------------------------------------------------------------------------------------------------------------------------------------------------------------------------------------------------------------------|--------------------------|------------------------------------------------------|--|--|
| Date Prepared:   | January 2, 2024                                                                                                                                                                                                                                                                                                                                                                                                                                                                                                        | Phone No.:               | 416-338-5028                                         |  |  |
| Purpose          | To obtain authority to enter into a licence agreement (the "Licence Agreement") with Branksome Hall (the "Licensor") with respect to the property municipally known as 3 Elm Avenue, Toronto for the purpose of conducting environmental works.                                                                                                                                                                                                                                                                        |                          |                                                      |  |  |
| Property         | Part of the property municipally known as 3 Elm Avenue, legally described as LT 12 PL 596E TORONTO; PT LT 11 PL 596E TORONTO; PT LT 13-16 PL 329 YORKVILLE; PT LT 20 CON 2 FTB TWP OF YORK PT 1, 63R4428; CITY OF TORONTO, being part of PIN 21111-0062 (the " <b>Property</b> "), as shown on the sketch attached as Appendix " <b>B</b> ".                                                                                                                                                                           |                          |                                                      |  |  |
| Actions          | Authority be granted to enter into the Licence Agreement with the Licensor substantially on the major terms and conditions set out in Appendix "A", and including such other terms as deemed appropriate by the approving authority herein, and in a form satisfactory to the City Solicitor.                                                                                                                                                                                                                          |                          |                                                      |  |  |
| Financial Impact | The Licence Agreement shall be for no                                                                                                                                                                                                                                                                                                                                                                                                                                                                                  | minal consideration.     |                                                      |  |  |
|                  | The Chief Financial Officer and Treasu                                                                                                                                                                                                                                                                                                                                                                                                                                                                                 | rer has reviewed this DA | AF and agrees with the financial impact information. |  |  |
| Comments         | The City is considering acquiring the Property in a potential land exchange transaction with Branksome Hall. In anticipation of this potential transaction, the Property will be inspected and investigated for environmental purposes by the City. Should the City determine it wishes to proceed with the potential land exchange transaction involving the Property, separate authority will be sought for same.  The major terms and conditions of the Licence Agreement are considered to be fair and reasonable. |                          |                                                      |  |  |
| Terms            | See Appendix " <b>A</b> ".                                                                                                                                                                                                                                                                                                                                                                                                                                                                                             |                          |                                                      |  |  |
| Property Details | Ward:                                                                                                                                                                                                                                                                                                                                                                                                                                                                                                                  | 11 – University Rosed    | ale                                                  |  |  |
|                  | Assessment Roll No.:                                                                                                                                                                                                                                                                                                                                                                                                                                                                                                   | Chitorolly 110300        |                                                      |  |  |
|                  | Approximate Size:                                                                                                                                                                                                                                                                                                                                                                                                                                                                                                      |                          |                                                      |  |  |
|                  | Approximate Size: Approximate Area:                                                                                                                                                                                                                                                                                                                                                                                                                                                                                    | 268 m <sup>2</sup> ±     |                                                      |  |  |
|                  | Other Information:                                                                                                                                                                                                                                                                                                                                                                                                                                                                                                     | 200111 ±                 |                                                      |  |  |
|                  | Other information.                                                                                                                                                                                                                                                                                                                                                                                                                                                                                                     | 1                        |                                                      |  |  |

### Area

Approximately 268 sm.