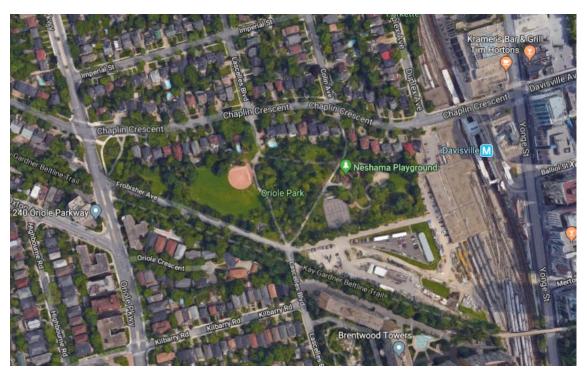

## DELEGATED APPROVAL FORM DIRECTOR, REAL ESTATE SERVICES MANAGER, REAL ESTATE SERVICES

TRACKING NO.: 2024-022

|                              | ed pursuant to the Delegated Authority c                                                                                                                                                                                                                                                                                                                                                                                                                                                                                                                                                                                                                                                                                                                                                                                                                                                                                                                                                                                                                                                                                                                                                                                                                                                                                                                                                                                                                                                                                                                                                                                                                                                                                                                                                                                                                                                                                                                                                                                                                                                                                                                                                                                                                                                           | Γ                                                                                                                                                                                                                                                                                                                                                                                                                                                      |                                                                                                                                                                                                                                                                                                                                                                    |                                                                                                                                                                                                                                                                        |  |  |  |
|------------------------------|----------------------------------------------------------------------------------------------------------------------------------------------------------------------------------------------------------------------------------------------------------------------------------------------------------------------------------------------------------------------------------------------------------------------------------------------------------------------------------------------------------------------------------------------------------------------------------------------------------------------------------------------------------------------------------------------------------------------------------------------------------------------------------------------------------------------------------------------------------------------------------------------------------------------------------------------------------------------------------------------------------------------------------------------------------------------------------------------------------------------------------------------------------------------------------------------------------------------------------------------------------------------------------------------------------------------------------------------------------------------------------------------------------------------------------------------------------------------------------------------------------------------------------------------------------------------------------------------------------------------------------------------------------------------------------------------------------------------------------------------------------------------------------------------------------------------------------------------------------------------------------------------------------------------------------------------------------------------------------------------------------------------------------------------------------------------------------------------------------------------------------------------------------------------------------------------------------------------------------------------------------------------------------------------------|--------------------------------------------------------------------------------------------------------------------------------------------------------------------------------------------------------------------------------------------------------------------------------------------------------------------------------------------------------------------------------------------------------------------------------------------------------|--------------------------------------------------------------------------------------------------------------------------------------------------------------------------------------------------------------------------------------------------------------------------------------------------------------------------------------------------------------------|------------------------------------------------------------------------------------------------------------------------------------------------------------------------------------------------------------------------------------------------------------------------|--|--|--|
| Prepared By:                 | Sami Aljundi                                                                                                                                                                                                                                                                                                                                                                                                                                                                                                                                                                                                                                                                                                                                                                                                                                                                                                                                                                                                                                                                                                                                                                                                                                                                                                                                                                                                                                                                                                                                                                                                                                                                                                                                                                                                                                                                                                                                                                                                                                                                                                                                                                                                                                                                                       | Division:                                                                                                                                                                                                                                                                                                                                                                                                                                              |                                                                                                                                                                                                                                                                                                                                                                    | al Estate Management                                                                                                                                                                                                                                                   |  |  |  |
| Date Prepared:               | 12 Feb 2024                                                                                                                                                                                                                                                                                                                                                                                                                                                                                                                                                                                                                                                                                                                                                                                                                                                                                                                                                                                                                                                                                                                                                                                                                                                                                                                                                                                                                                                                                                                                                                                                                                                                                                                                                                                                                                                                                                                                                                                                                                                                                                                                                                                                                                                                                        | Phone No.:                                                                                                                                                                                                                                                                                                                                                                                                                                             | 416-338-4862                                                                                                                                                                                                                                                                                                                                                       |                                                                                                                                                                                                                                                                        |  |  |  |
| Purpose                      | To obtain authority to enter into a licence extension agreement (the "Licence Extension Agreement") with Greater Toronto Airports Authority (the "Licensee") for various locations as set out in the "Property" section below for the purpose of monitoring aircraft noise by pole-mounted sound recording equipment.                                                                                                                                                                                                                                                                                                                                                                                                                                                                                                                                                                                                                                                                                                                                                                                                                                                                                                                                                                                                                                                                                                                                                                                                                                                                                                                                                                                                                                                                                                                                                                                                                                                                                                                                                                                                                                                                                                                                                                              |                                                                                                                                                                                                                                                                                                                                                                                                                                                        |                                                                                                                                                                                                                                                                                                                                                                    |                                                                                                                                                                                                                                                                        |  |  |  |
| Property                     | Licensed Properties include the following six (6) locations:<br>1) Lands municipally known as 0 Eriksdale Road and legally described as PCL Plan—1, Section M1359; Eriksdale<br>Road, Plan M1359 Etobicoke, City of Toronto, being all of PIN 07555-0244 (LT) in the Land Registry Office of Toront<br>(No.66);                                                                                                                                                                                                                                                                                                                                                                                                                                                                                                                                                                                                                                                                                                                                                                                                                                                                                                                                                                                                                                                                                                                                                                                                                                                                                                                                                                                                                                                                                                                                                                                                                                                                                                                                                                                                                                                                                                                                                                                    |                                                                                                                                                                                                                                                                                                                                                                                                                                                        |                                                                                                                                                                                                                                                                                                                                                                    |                                                                                                                                                                                                                                                                        |  |  |  |
|                              | 2) Lands municipally known as 22 Blackfriar Park, and legally described as Parcel J-1, Section M787 Block J Plan M787 Etobicoke, City of Toronto, being all of PIN 07413-0119 (LT) in the Land Registry Office of Toronto (No.66);                                                                                                                                                                                                                                                                                                                                                                                                                                                                                                                                                                                                                                                                                                                                                                                                                                                                                                                                                                                                                                                                                                                                                                                                                                                                                                                                                                                                                                                                                                                                                                                                                                                                                                                                                                                                                                                                                                                                                                                                                                                                 |                                                                                                                                                                                                                                                                                                                                                                                                                                                        |                                                                                                                                                                                                                                                                                                                                                                    |                                                                                                                                                                                                                                                                        |  |  |  |
|                              | 3) Lands municipally known as 555 Martin Grove Road, at the Richview Park Reservoir, and legally described as Par<br>of Lot 17, Concession 1 Fronting the Humber, Parts 1, 2 and 3, RS847, Etobicoke, City of Toronto being all of PIN<br>07405-0056 (LT) in the Land Registry Office of Toronto (No.66);                                                                                                                                                                                                                                                                                                                                                                                                                                                                                                                                                                                                                                                                                                                                                                                                                                                                                                                                                                                                                                                                                                                                                                                                                                                                                                                                                                                                                                                                                                                                                                                                                                                                                                                                                                                                                                                                                                                                                                                          |                                                                                                                                                                                                                                                                                                                                                                                                                                                        |                                                                                                                                                                                                                                                                                                                                                                    |                                                                                                                                                                                                                                                                        |  |  |  |
|                              | 4) Lands municipally known as 0 Acacia Avenue, and legally described as Part of Lot 12, Concession 6 West of Yonge, Parts 2, 3 and 4 on Plan 64R-4386 and NY396452 and NY443780, North York, City of Toronto, being all of P 07328-0019 in Land Titles Division in the Land Registry Office of Toronto (No.66) (the "Acacia Lands");                                                                                                                                                                                                                                                                                                                                                                                                                                                                                                                                                                                                                                                                                                                                                                                                                                                                                                                                                                                                                                                                                                                                                                                                                                                                                                                                                                                                                                                                                                                                                                                                                                                                                                                                                                                                                                                                                                                                                               |                                                                                                                                                                                                                                                                                                                                                                                                                                                        |                                                                                                                                                                                                                                                                                                                                                                    |                                                                                                                                                                                                                                                                        |  |  |  |
|                              | 5) Lands municipally known as 201 Oriole Parkway, and legally described as Lot 52-54 Plan 489E Toronto Except EN8I 523; Blk D, E Plan 489E Toronto except EN7654; Pt Blk C, H PL 489E Toronto as in EN631 82 except EN6408 Pt Lawton Av P1 489E Toronto (Aka Lascelles Blvd) closed by EN68619, as in EN68619; City of Toronto being all of PIN 21183-0133 (LT) in Land Titles Division in the Land Registry Office of Toronto (No.66);; and                                                                                                                                                                                                                                                                                                                                                                                                                                                                                                                                                                                                                                                                                                                                                                                                                                                                                                                                                                                                                                                                                                                                                                                                                                                                                                                                                                                                                                                                                                                                                                                                                                                                                                                                                                                                                                                       |                                                                                                                                                                                                                                                                                                                                                                                                                                                        |                                                                                                                                                                                                                                                                                                                                                                    |                                                                                                                                                                                                                                                                        |  |  |  |
|                              | <ul> <li>6) Lands municipally known as 39 Robert Hicks Drive, and legally described as Parcel A-1, Section M1823 Blk A Pla 66M1823 Township of York, North York, City of Toronto being all of PIN 10165-0930 (LT) in Land Titles Division in t Land Registry Office of Toronto (No.66);</li> </ul>                                                                                                                                                                                                                                                                                                                                                                                                                                                                                                                                                                                                                                                                                                                                                                                                                                                                                                                                                                                                                                                                                                                                                                                                                                                                                                                                                                                                                                                                                                                                                                                                                                                                                                                                                                                                                                                                                                                                                                                                 |                                                                                                                                                                                                                                                                                                                                                                                                                                                        |                                                                                                                                                                                                                                                                                                                                                                    |                                                                                                                                                                                                                                                                        |  |  |  |
|                              |                                                                                                                                                                                                                                                                                                                                                                                                                                                                                                                                                                                                                                                                                                                                                                                                                                                                                                                                                                                                                                                                                                                                                                                                                                                                                                                                                                                                                                                                                                                                                                                                                                                                                                                                                                                                                                                                                                                                                                                                                                                                                                                                                                                                                                                                                                    | collectively, (the " <b>Licensed Areas</b> ") as shown in Appendix "A".                                                                                                                                                                                                                                                                                                                                                                                |                                                                                                                                                                                                                                                                                                                                                                    |                                                                                                                                                                                                                                                                        |  |  |  |
| ctions                       | collectively, (the "Licensed Area                                                                                                                                                                                                                                                                                                                                                                                                                                                                                                                                                                                                                                                                                                                                                                                                                                                                                                                                                                                                                                                                                                                                                                                                                                                                                                                                                                                                                                                                                                                                                                                                                                                                                                                                                                                                                                                                                                                                                                                                                                                                                                                                                                                                                                                                  | <b>s</b> ") as shown in Append                                                                                                                                                                                                                                                                                                                                                                                                                         |                                                                                                                                                                                                                                                                                                                                                                    | censee, substantially on the mai                                                                                                                                                                                                                                       |  |  |  |
| Actions<br>Financial Impact  | collectively, (the "Licensed Area                                                                                                                                                                                                                                                                                                                                                                                                                                                                                                                                                                                                                                                                                                                                                                                                                                                                                                                                                                                                                                                                                                                                                                                                                                                                                                                                                                                                                                                                                                                                                                                                                                                                                                                                                                                                                                                                                                                                                                                                                                                                                                                                                                                                                                                                  | s") as shown in Append<br>into the Licence Extens<br>herein, and on such oth<br>nd in a form acceptable<br>he eight (8) year term w                                                                                                                                                                                                                                                                                                                    | ion Agreement with the Li<br>er or amended terms as d<br>to the City Solicitor.                                                                                                                                                                                                                                                                                    |                                                                                                                                                                                                                                                                        |  |  |  |
|                              | <ul> <li>collectively, (the "Licensed Area"</li> <li>1. Authority be granted to enter terms and conditions set out approving authority herein, a</li> <li>The total revenue to the City for the conditional set of the conditional se</li></ul>                                                                                                                                                           | s") as shown in Append<br>into the Licence Extens<br>herein, and on such oth<br>nd in a form acceptable<br>he eight (8) year term w<br>s.                                                                                                                                                                                                                                                                                                              | ion Agreement with the Li<br>er or amended terms as d<br>to the City Solicitor.                                                                                                                                                                                                                                                                                    | eemed appropriate by the                                                                                                                                                                                                                                               |  |  |  |
|                              | <ul> <li>collectively, (the "Licensed Area</li> <li>Authority be granted to enter<br/>terms and conditions set out<br/>approving authority herein, a</li> <li>The total revenue to the City for t<br/>\$74,100.80 net of HST recoveries</li> </ul>                                                                                                                                                                                                                                                                                                                                                                                                                                                                                                                                                                                                                                                                                                                                                                                                                                                                                                                                                                                                                                                                                                                                                                                                                                                                                                                                                                                                                                                                                                                                                                                                                                                                                                                                                                                                                                                                                                                                                                                                                                                 | s") as shown in Append<br>into the Licence Extens<br>herein, and on such oth<br>nd in a form acceptable<br>he eight (8) year term w<br>s.                                                                                                                                                                                                                                                                                                              | ion Agreement with the Li<br>er or amended terms as d<br>to the City Solicitor.<br>Il be \$72,819.19 plus Harr<br><b>Per Site</b>                                                                                                                                                                                                                                  | eemed appropriate by the<br>monized Sales Tax (" <b>HST</b> ") or<br><b>Total for 6 Sites</b>                                                                                                                                                                          |  |  |  |
|                              | <ul> <li>collectively, (the "Licensed Area</li> <li>Authority be granted to enter<br/>terms and conditions set out<br/>approving authority herein, a</li> <li>The total revenue to the City for t<br/>\$74,100.80 net of HST recoveries</li> </ul>                                                                                                                                                                                                                                                                                                                                                                                                                                                                                                                                                                                                                                                                                                                                                                                                                                                                                                                                                                                                                                                                                                                                                                                                                                                                                                                                                                                                                                                                                                                                                                                                                                                                                                                                                                                                                                                                                                                                                                                                                                                 | s") as shown in Append<br>into the Licence Extens<br>herein, and on such oth<br>nd in a form acceptable<br>he eight (8) year term w<br>s.<br>I<br>mber 31, 2021                                                                                                                                                                                                                                                                                        | ion Agreement with the Li<br>er or amended terms as d<br>to the City Solicitor.<br>Il be \$72,819.19 plus Harn<br>Per Site<br>\$1,407.95                                                                                                                                                                                                                           | eemed appropriate by the<br>monized Sales Tax (" <b>HST</b> ") or<br><b>Total for 6 Sites</b><br>\$8,447.70                                                                                                                                                            |  |  |  |
|                              | <ul> <li>collectively, (the "Licensed Area</li> <li>Authority be granted to enter<br/>terms and conditions set out<br/>approving authority herein, a</li> <li>The total revenue to the City for t<br/>\$74,100.80 net of HST recoveries</li> </ul>                                                                                                                                                                                                                                                                                                                                                                                                                                                                                                                                                                                                                                                                                                                                                                                                                                                                                                                                                                                                                                                                                                                                                                                                                                                                                                                                                                                                                                                                                                                                                                                                                                                                                                                                                                                                                                                                                                                                                                                                                                                 | s") as shown in Append<br>into the Licence Extens<br>herein, and on such oth<br>nd in a form acceptable<br>he eight (8) year term w<br>s.<br>I<br>mber 31, 2021<br>mber 31, 2022                                                                                                                                                                                                                                                                       | ion Agreement with the Li<br>er or amended terms as d<br>to the City Solicitor.<br>Il be \$72,819.19 plus Harn<br><b>Per Site</b><br>\$1,407.95<br>\$1,450.19                                                                                                                                                                                                      | eemed appropriate by the<br>monized Sales Tax (" <b>HST</b> ") or<br><b>Total for 6 Sites</b>                                                                                                                                                                          |  |  |  |
|                              | <ul> <li>collectively, (the "Licensed Area</li> <li>Authority be granted to enter<br/>terms and conditions set out<br/>approving authority herein, a</li> <li>The total revenue to the City for t<br/>\$74,100.80 net of HST recoveries</li> <li>Period</li> <li>January 1, 2021 – Dece</li> <li>January 1, 2022 – Dece</li> </ul>                                                                                                                                                                                                                                                                                                                                                                                                                                                                                                                                                                                                                                                                                                                                                                                                                                                                                                                                                                                                                                                                                                                                                                                                                                                                                                                                                                                                                                                                                                                                                                                                                                                                                                                                                                                                                                                                                                                                                                 | s") as shown in Append<br>into the Licence Extens<br>herein, and on such oth<br>nd in a form acceptable<br>he eight (8) year term w<br>s.<br>mber 31, 2021<br>mber 31, 2022<br>mber 31, 2023                                                                                                                                                                                                                                                           | ion Agreement with the Li<br>er or amended terms as d<br>to the City Solicitor.<br>Il be \$72,819.19 plus Harn<br>Per Site<br>\$1,407.95                                                                                                                                                                                                                           | eemed appropriate by the<br>monized Sales Tax (" <b>HST</b> ") or<br><b>Total for 6 Sites</b><br>\$8,447.70<br>\$8,701.13                                                                                                                                              |  |  |  |
|                              | <ul> <li>collectively, (the "Licensed Area</li> <li>Authority be granted to enter<br/>terms and conditions set out<br/>approving authority herein, a</li> <li>The total revenue to the City for t<br/>\$74,100.80 net of HST recoveries</li> <li>Period</li> <li>January 1, 2021 – Dece</li> <li>January 1, 2022 – Dece</li> <li>January 1, 2023 – Dece</li> </ul>                                                                                                                                                                                                                                                                                                                                                                                                                                                                                                                                                                                                                                                                                                                                                                                                                                                                                                                                                                                                                                                                                                                                                                                                                                                                                                                                                                                                                                                                                                                                                                                                                                                                                                                                                                                                                                                                                                                                 | s") as shown in Append<br>into the Licence Extens<br>herein, and on such oth<br>nd in a form acceptable<br>he eight (8) year term w<br>s.<br>mber 31, 2021<br>mber 31, 2022<br>mber 31, 2023<br>mber 31, 2024                                                                                                                                                                                                                                          | ion Agreement with the Li<br>er or amended terms as d<br>to the City Solicitor.<br>Ill be \$72,819.19 plus Harn<br>Per Site<br>\$1,407.95<br>\$1,450.19<br>\$1,493.69                                                                                                                                                                                              | Total for 6 Sites<br>\$8,447.70<br>\$8,701.13<br>\$8,962.16                                                                                                                                                                                                            |  |  |  |
|                              | collectively, (the "Licensed Area"<br>1. Authority be granted to enter<br>terms and conditions set out<br>approving authority herein, a<br>The total revenue to the City for t<br>\$74,100.80 net of HST recoveries<br>Period<br>January 1, 2021 – Dece<br>January 1, 2022 – Dece<br>January 1, 2023 – Dece<br>January 1, 2024 – Dece                                                                                                                                                                                                                                                                                                                                                                                                                                                                                                                                                                                                                                                                                                                                                                                                                                                                                                                                                                                                                                                                                                                                                                                                                                                                                                                                                                                                                                                                                                                                                                                                                                                                                                                                                                                                                                                                                                                                                              | s") as shown in Append<br>into the Licence Extens<br>herein, and on such oth<br>nd in a form acceptable<br>he eight (8) year term w<br>s.<br>mber 31, 2021<br>mber 31, 2022<br>mber 31, 2023<br>mber 31, 2024<br>mber 31, 2025                                                                                                                                                                                                                         | ion Agreement with the Li<br>er or amended terms as d<br>to the City Solicitor.<br>III be \$72,819.19 plus Harn<br><b>Per Site</b><br>\$1,407.95<br>\$1,450.19<br>\$1,493.69<br>\$1,496.00                                                                                                                                                                         | Total for 6 Sites           \$8,447.70           \$8,701.13           \$8,962.16           \$8,976.00                                                                                                                                                                  |  |  |  |
|                              | collectively, (the "Licensed Area"<br>1. Authority be granted to enter<br>terms and conditions set out<br>approving authority herein, a<br>The total revenue to the City for t<br>\$74,100.80 net of HST recoveries<br>Period<br>January 1, 2021 – Dece<br>January 1, 2022 – Dece<br>January 1, 2023 – Dece<br>January 1, 2024 – Dece<br>January 1, 2025 – Dece                                                                                                                                                                                                                                                                                                                                                                                                                                                                                                                                                                                                                                                                                                                                                                                                                                                                                                                                                                                                                                                                                                                                                                                                                                                                                                                                                                                                                                                                                                                                                                                                                                                                                                                                                                                                                                                                                                                                    | s") as shown in Append<br>into the Licence Extens<br>herein, and on such oth<br>nd in a form acceptable<br>he eight (8) year term w<br>s.<br>mber 31, 2021<br>mber 31, 2022<br>mber 31, 2023<br>mber 31, 2024<br>mber 31, 2025<br>mber 31, 2026                                                                                                                                                                                                        | ion Agreement with the Li<br>er or amended terms as d<br>to the City Solicitor.<br>III be \$72,819.19 plus Harn<br>Per Site<br>\$1,407.95<br>\$1,450.19<br>\$1,493.69<br>\$1,496.00<br>\$1,525.70                                                                                                                                                                  | Total for 6 Sites           \$8,447.70           \$8,962.16           \$8,976.00           \$9,154.20                                                                                                                                                                  |  |  |  |
|                              | collectively, (the "Licensed Area<br>1. Authority be granted to enter<br>terms and conditions set out<br>approving authority herein, a<br>The total revenue to the City for t<br>\$74,100.80 net of HST recoveries<br>Period<br>January 1, 2021 – Dece<br>January 1, 2022 – Dece<br>January 1, 2023 – Dece<br>January 1, 2024 – Dece<br>January 1, 2025 – Dece<br>January 1, 2026 – Dece                                                                                                                                                                                                                                                                                                                                                                                                                                                                                                                                                                                                                                                                                                                                                                                                                                                                                                                                                                                                                                                                                                                                                                                                                                                                                                                                                                                                                                                                                                                                                                                                                                                                                                                                                                                                                                                                                                           | s") as shown in Append<br>into the Licence Extens<br>herein, and on such oth<br>nd in a form acceptable<br>he eight (8) year term w<br>s.<br>mber 31, 2021<br>mber 31, 2022<br>mber 31, 2023<br>mber 31, 2024<br>mber 31, 2025<br>mber 31, 2027                                                                                                                                                                                                        | ion Agreement with the Li<br>er or amended terms as d<br>to the City Solicitor.<br>III be \$72,819.19 plus Harr<br>Per Site<br>\$1,407.95<br>\$1,450.19<br>\$1,493.69<br>\$1,496.00<br>\$1,525.70<br>\$1,556.50                                                                                                                                                    | Total for 6 Sites           \$8,447.70           \$8,701.13           \$8,962.16           \$8,976.00           \$9,154.20           \$9,339.00                                                                                                                        |  |  |  |
|                              | collectively, (the "Licensed Area<br>1. Authority be granted to enter<br>terms and conditions set out<br>approving authority herein, a<br>The total revenue to the City for t<br>\$74,100.80 net of HST recoveries<br>Period<br>January 1, 2021 – Dece<br>January 1, 2022 – Dece<br>January 1, 2023 – Dece<br>January 1, 2025 – Dece<br>January 1, 2025 – Dece<br>January 1, 2026 – Dece<br>January 1, 2027 – Dece                                                                                                                                                                                                                                                                                                                                                                                                                                                                                                                                                                                                                                                                                                                                                                                                                                                                                                                                                                                                                                                                                                                                                                                                                                                                                                                                                                                                                                                                                                                                                                                                                                                                                                                                                                                                                                                                                 | s") as shown in Append<br>into the Licence Extens<br>herein, and on such oth<br>nd in a form acceptable<br>he eight (8) year term w<br>s.<br>I<br>mber 31, 2021<br>mber 31, 2022<br>mber 31, 2023<br>mber 31, 2024<br>mber 31, 2025<br>mber 31, 2025<br>mber 31, 2027<br>mber 31, 2027<br>mber 31, 2028<br>center FA1745.                                                                                                                              | ion Agreement with the Li<br>er or amended terms as d<br>to the City Solicitor.<br>Ill be \$72,819.19 plus Harn<br>Per Site<br>\$1,407.95<br>\$1,450.19<br>\$1,493.69<br>\$1,496.00<br>\$1,525.70<br>\$1,556.50<br>\$1,587.30<br>\$1,619.20                                                                                                                        | eemed appropriate by the         monized Sales Tax ("HST") or         Total for 6 Sites         \$8,447.70         \$8,701.13         \$8,962.16         \$8,976.00         \$9,154.20         \$9,523.80         \$9,715.20                                           |  |  |  |
| inancial Impact              | collectively, (the "Licensed Area<br>1. Authority be granted to enter<br>terms and conditions set out<br>approving authority herein, a<br>The total revenue to the City for t<br>\$74,100.80 net of HST recoveries<br>Period<br>January 1, 2021 – Dece<br>January 1, 2022 – Dece<br>January 1, 2023 – Dece<br>January 1, 2023 – Dece<br>January 1, 2025 – Dece<br>January 1, 2026 – Dece<br>January 1, 2027 – Dece<br>January 1, 2027 – Dece<br>January 1, 2028 – Dece<br>January 1, 2028 – Dece<br>January 1, 2028 – Dece                                                                                                                                                                                                                                                                                                                                                                                                                                                                                                                                                                                                                                                                                                                                                                                                                                                                                                                                                                                                                                                                                                                                                                                                                                                                                                                                                                                                                                                                                                                                                                                                                                                                                                                                                                         | s") as shown in Append<br>into the Licence Extens<br>herein, and on such oth<br>nd in a form acceptable<br>he eight (8) year term w<br>s.<br>mber 31, 2021<br>mber 31, 2022<br>mber 31, 2023<br>mber 31, 2024<br>mber 31, 2025<br>mber 31, 2025<br>mber 31, 2027<br>mber 31, 2027<br>mber 31, 2028<br>center FA1745.<br>Freasurer has reviewed                                                                                                         | ion Agreement with the Li<br>er or amended terms as d<br>to the City Solicitor.<br>III be \$72,819.19 plus Harn<br>Per Site<br>\$1,407.95<br>\$1,450.19<br>\$1,493.69<br>\$1,496.00<br>\$1,525.70<br>\$1,556.50<br>\$1,556.50<br>\$1,587.30<br>\$1,619.20<br>this DAF and agrees with                                                                              | eemed appropriate by the         monized Sales Tax ("HST") or         Total for 6 Sites         \$8,447.70         \$8,701.13         \$8,962.16         \$8,976.00         \$9,154.20         \$9,339.00         \$9,715.20         the financial impact information. |  |  |  |
| inancial Impact              | <ul> <li>collectively, (the "Licensed Area"</li> <li>Authority be granted to enter terms and conditions set out approving authority herein, a</li> <li>The total revenue to the City for t \$74,100.80 net of HST recoveries</li> <li>Period</li> <li>January 1, 2021 – Dece</li> <li>January 1, 2022 – Dece</li> <li>January 1, 2023 – Dece</li> <li>January 1, 2025 – Dece</li> <li>January 1, 2025 – Dece</li> <li>January 1, 2027 – Dece</li> <li>January 1, 2028 – Dece</li> <li>January 1, 2028 – Dece</li> <li>January 1, 2028 – Dece</li> </ul>                                                                                                                                                                                                                                                                                                                                                                                                                                                                                                                                                                                                                                                                                                                                                                                                                                                                                                                                                                                                                                                                                                                                                                                                                                                                                                                                                                                                                                                                                                                                                                                                                                                                                                                                            | s") as shown in Append<br>into the Licence Extens<br>herein, and on such oth<br>nd in a form acceptable<br>he eight (8) year term w<br>s.<br>mber 31, 2021<br>mber 31, 2022<br>mber 31, 2023<br>mber 31, 2024<br>mber 31, 2025<br>mber 31, 2026<br>mber 31, 2027<br>mber 31, 2027<br>mber 31, 2028<br>center FA1745.<br>Freasurer has reviewed<br>the City and the Licens                                                                              | ion Agreement with the Li<br>er or amended terms as d<br>to the City Solicitor.<br>III be \$72,819.19 plus Harn<br>Per Site<br>\$1,407.95<br>\$1,450.19<br>\$1,493.69<br>\$1,496.00<br>\$1,525.70<br>\$1,556.50<br>\$1,556.50<br>\$1,587.30<br>\$1,619.20<br>this DAF and agrees with                                                                              | eemed appropriate by the         monized Sales Tax ("HST") or         Total for 6 Sites         \$8,447.70         \$8,701.13         \$8,962.16         \$8,976.00         \$9,154.20         \$9,339.00         \$9,715.20         the financial impact information. |  |  |  |
| inancial Impact              | collectively, (the "Licensed Area<br>1. Authority be granted to enter<br>terms and conditions set out<br>approving authority herein, a<br>The total revenue to the City for t<br>\$74,100.80 net of HST recoveries<br>Period<br>January 1, 2021 – Dece<br>January 1, 2022 – Dece<br>January 1, 2023 – Dece<br>January 1, 2023 – Dece<br>January 1, 2025 – Dece<br>January 1, 2026 – Dece<br>January 1, 2027 – Dece<br>January 1, 2027 – Dece<br>January 1, 2028 – Dece<br>January 1, 2028 – Dece<br>January 1, 2028 – Dece                                                                                                                                                                                                                                                                                                                                                                                                                                                                                                                                                                                                                                                                                                                                                                                                                                                                                                                                                                                                                                                                                                                                                                                                                                                                                                                                                                                                                                                                                                                                                                                                                                                                                                                                                                         | s") as shown in Append<br>into the Licence Extens<br>herein, and on such oth<br>nd in a form acceptable<br>he eight (8) year term w<br>s.<br>mber 31, 2021<br>mber 31, 2022<br>mber 31, 2023<br>mber 31, 2024<br>mber 31, 2025<br>mber 31, 2026<br>mber 31, 2027<br>mber 31, 2028<br>center FA1745.<br>Freasurer has reviewed<br>the City and the Licens<br>lec. 31, 2028                                                                              | ion Agreement with the Li<br>er or amended terms as d<br>to the City Solicitor.<br>III be \$72,819.19 plus Hard<br>Per Site<br>\$1,407.95<br>\$1,450.19<br>\$1,493.69<br>\$1,496.00<br>\$1,525.70<br>\$1,556.50<br>\$1,587.30<br>\$1,619.20<br>this DAF and agrees with<br>ee was authorized by Dele                                                               | Total for 6 Sites           \$8,447.70           \$8,701.13           \$8,962.16           \$8,976.00           \$9,154.20           \$9,715.20                                                                                                                        |  |  |  |
| <sup>c</sup> inancial Impact | <ul> <li>collectively, (the "Licensed Area"</li> <li>Authority be granted to enter terms and conditions set out approving authority herein, a</li> <li>The total revenue to the City for t \$74,100.80 net of HST recoveries</li> <li>Period</li> <li>January 1, 2021 – Dece</li> <li>January 1, 2022 – Dece</li> <li>January 1, 2023 – Dece</li> <li>January 1, 2025 – Dece</li> <li>January 1, 2025 – Dece</li> <li>January 1, 2026 – Dece</li> <li>January 1, 2027 – Dece</li> <li>January 1, 2028 – Dece</li> </ul>                                                                                                                                                                                                                                                                                                                                                                                                                                                                                                                                                                                                                                                                                                                                                                                                                                                                                                                                                                                                                                                                                                                                                                                                                                                                                                                                                                                                                                                                                                                                                                                                                                                                            | s") as shown in Append<br>into the Licence Extens<br>herein, and on such oth<br>nd in a form acceptable<br>he eight (8) year term w<br>s.<br>mber 31, 2021<br>mber 31, 2022<br>mber 31, 2023<br>mber 31, 2024<br>mber 31, 2025<br>mber 31, 2026<br>mber 31, 2027<br>mber 31, 2028<br>center FA1745.<br>Freasurer has reviewed<br>the City and the Licens<br>lec. 31, 2028                                                                              | ion Agreement with the Li<br>er or amended terms as d<br>to the City Solicitor.<br>III be \$72,819.19 plus Hard<br>Per Site<br>\$1,407.95<br>\$1,450.19<br>\$1,493.69<br>\$1,496.00<br>\$1,525.70<br>\$1,556.50<br>\$1,587.30<br>\$1,619.20<br>this DAF and agrees with<br>ee was authorized by Dele<br>me same during the extend                                  | Total for 6 Sites           \$8,447.70           \$8,701.13           \$8,962.16           \$8,976.00           \$9,154.20           \$9,715.20                                                                                                                        |  |  |  |
| <sup>c</sup> inancial Impact | <ul> <li>collectively, (the "Licensed Area"</li> <li>Authority be granted to enter terms and conditions set out approving authority herein, a</li> <li>The total revenue to the City for t \$74,100.80 net of HST recoveries</li> <li><b>Period</b> <ul> <li>January 1, 2021 – Dece</li> <li>January 1, 2022 – Dece</li> <li>January 1, 2023 – Dece</li> <li>January 1, 2025 – Dece</li> <li>January 1, 2025 – Dece</li> <li>January 1, 2026 – Dece</li> <li>January 1, 2026 – Dece</li> <li>January 1, 2026 – Dece</li> <li>January 1, 2027 – Dece</li> <li>January 1, 2027 – Dece</li> <li>January 1, 2028 – Dece</li> </ul> </li> </ul>                                                                                                                                                                                                                                                                                                                                                                                                                                                                                                                                                                                                                                                                                                                                                                                                                                                                                                                                                                                                                                                                                                                                                                                                                                                                                         | s") as shown in Append<br>into the Licence Extens<br>herein, and on such oth<br>nd in a form acceptable<br>he eight (8) year term w<br>s.<br>mber 31, 2021<br>mber 31, 2022<br>mber 31, 2023<br>mber 31, 2024<br>mber 31, 2025<br>mber 31, 2026<br>mber 31, 2027<br>mber 31, 2027<br>mber 31, 2028<br>center FA1745.<br>Freasurer has reviewed<br>the City and the Licens<br>yec. 31, 2028<br>the licence will remain the                              | ion Agreement with the Li<br>er or amended terms as d<br>to the City Solicitor.<br>III be \$72,819.19 plus Hard<br>Per Site<br>\$1,407.95<br>\$1,450.19<br>\$1,493.69<br>\$1,496.00<br>\$1,525.70<br>\$1,556.50<br>\$1,587.30<br>\$1,619.20<br>this DAF and agrees with<br>ee was authorized by Dele<br>me same during the extend                                  | Total for 6 Sites           \$8,447.70           \$8,701.13           \$8,962.16           \$8,976.00           \$9,154.20           \$9,715.20                                                                                                                        |  |  |  |
|                              | collectively, (the "Licensed Area<br>1. Authority be granted to enter<br>terms and conditions set out<br>approving authority herein, a<br>The total revenue to the City for t<br>\$74,100.80 net of HST recoveries<br>Period<br>January 1, 2021 – Dece<br>January 1, 2022 – Dece<br>January 1, 2023 – Dece<br>January 1, 2024 – Dece<br>January 1, 2025 – Dece<br>January 1, 2025 – Dece<br>January 1, 2027 – Dece<br>January 1, 2028 – Dece<br>January 1, 2028 – Dece<br>January 1, 2028 – Dece<br>January 1, 2027 – Dece<br>January 1, 2028 – Dece<br>January 1, | s") as shown in Append<br>into the Licence Extens<br>herein, and on such oth<br>nd in a form acceptable<br>he eight (8) year term w<br>s.<br>mber 31, 2021<br>mber 31, 2022<br>mber 31, 2023<br>mber 31, 2024<br>mber 31, 2025<br>mber 31, 2026<br>mber 31, 2027<br>mber 31, 2027<br>mber 31, 2028<br>center FA1745.<br>Freasurer has reviewed<br>the City and the Licens<br>vec. 31, 2028<br>the licence will remain th<br>Various (Ward 1<br>Various | ion Agreement with the Li<br>er or amended terms as d<br>to the City Solicitor.<br>III be \$72,819.19 plus Harn<br>Per Site<br>\$1,407.95<br>\$1,450.19<br>\$1,493.69<br>\$1,496.00<br>\$1,525.70<br>\$1,556.50<br>\$1,556.50<br>\$1,587.30<br>\$1,619.20<br>this DAF and agrees with<br>ee was authorized by Dele<br>he same during the extend<br>2, 6, 7 and 12) | Total for 6 Sites           \$8,447.70           \$8,701.13           \$8,962.16           \$8,976.00           \$9,154.20           \$9,339.00           \$9,715.20           the financial impact information.           egated Approval Form 2019-074.              |  |  |  |
| <sup>c</sup> inancial Impact | <ul> <li>collectively, (the "Licensed Area"</li> <li>Authority be granted to enter terms and conditions set out approving authority herein, a</li> <li>The total revenue to the City for t \$74,100.80 net of HST recoveries</li> <li>Period</li> <li>January 1, 2021 – Dece</li> <li>January 1, 2022 – Dece</li> <li>January 1, 2023 – Dece</li> <li>January 1, 2025 – Dece</li> <li>January 1, 2025 – Dece</li> <li>January 1, 2025 – Dece</li> <li>January 1, 2026 – Dece</li> <li>January 1, 2028 – Dece</li> <li>January 1, 2027 – Dece</li> <li>January 1, 2028 – Dece</li> </ul>                                                                                                                                                                                                                                                                                                                                                                                                                                                                                                                                                                                                                                                                                                                                                                                                                                                                                                                                                                                                                                                                                                                                                                                                                                                                                                                                                                                                            | s") as shown in Append<br>into the Licence Extens<br>herein, and on such oth<br>nd in a form acceptable<br>he eight (8) year term w<br>s.<br>mber 31, 2021<br>mber 31, 2022<br>mber 31, 2023<br>mber 31, 2024<br>mber 31, 2025<br>mber 31, 2026<br>mber 31, 2027<br>mber 31, 2027<br>mber 31, 2028<br>center FA1745.<br>Freasurer has reviewed<br>the City and the Licens<br>vec. 31, 2028<br>the licence will remain th<br>Various (Ward 1<br>Various | ion Agreement with the Li<br>er or amended terms as d<br>to the City Solicitor.<br>III be \$72,819.19 plus Hard<br>Per Site<br>\$1,407.95<br>\$1,450.19<br>\$1,493.69<br>\$1,496.00<br>\$1,525.70<br>\$1,556.50<br>\$1,587.30<br>\$1,619.20<br>this DAF and agrees with<br>ee was authorized by Dele<br>me same during the extend                                  | Total for 6 Sites           \$8,447.70           \$8,701.13           \$8,962.16           \$8,976.00           \$9,154.20           \$9,339.00           \$9,715.20                                                                                                   |  |  |  |