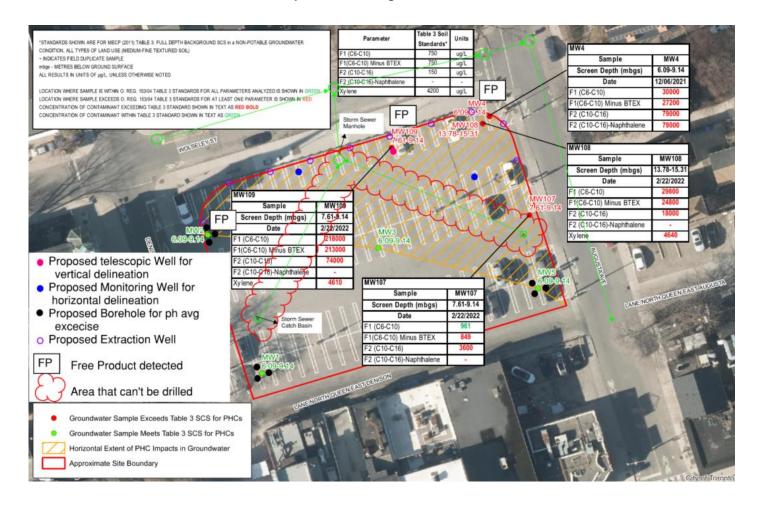

te    | er, Real Estate Services<br>Prescott-Brown                                 | March 13, 2024 | Signed by Vinette Prescott-Brown |  |  |  |
| Recommended by: Director Alison F |                                                                            | March 14, 2024 | Signed by Alison Folosea         |  |  |  |
| X Recommended by: Approved by:    | Executive Director,<br>Corporate Real Estate Management<br>Patrick Matozzo |                | n/a                              |  |  |  |
| X Approved by:                    | Deputy City Manager,<br>Corporate Services<br>David Jollimore              | March 14, 2024 | Signed by David Jollimore        |  |  |  |

**APPENDIX "A"** 

## **Location Map & Licensed Area**





## **APPENDIX "B"**

## **Proposed Monitoring Wells Locations**