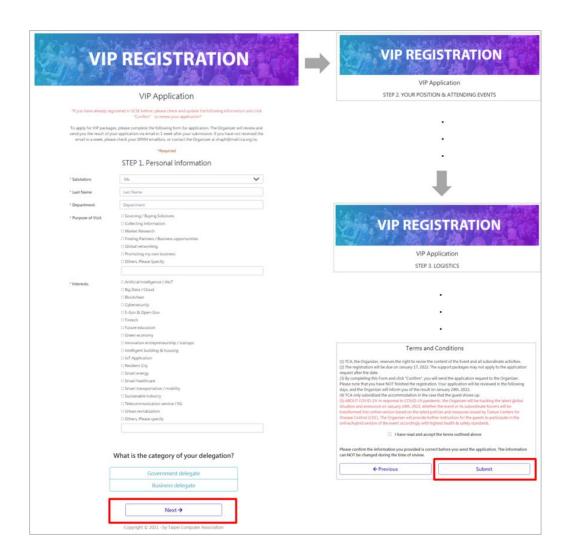

Thank you for providing me, in advance of your trip, a Travel Declaration Form for the above-noted trip. The form (which was sent to me on March 2, 2023 but was inadvertently dated March 2, 2022) listed the total sponsored travel for the trip as \$3573 USD.

The amounts you advised were being paid by the conference organizer were:

\$1000 USD registration fees \$2000 USD airfare \$523 USD accommodation \$50 USD ground transportation

On the Notification of Travel form you submitted to the Clerk's Office on March 2, 2023, you advised you would be claiming a total of \$814.68 CDN for per diem expenses for a six-day period and no expenses for registration fees, airfare, accommodation or ground transportation as they would be paid by the conference organizer.