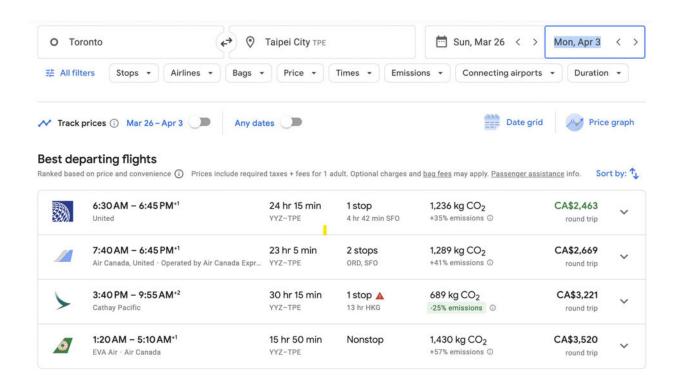

You subsequently advised me on March 7, 2023 that the actual cost of the airfare would be \$3520 CDN and that the airfare subsidy of \$2000 USD would be paid after the conference and upon submission of your receipts to the travel sponsors. At that time, I recommended that you speak with the Clerk's Office to determine whether it was best for you to charge these expenses on your personal credit card or through your office PCard.