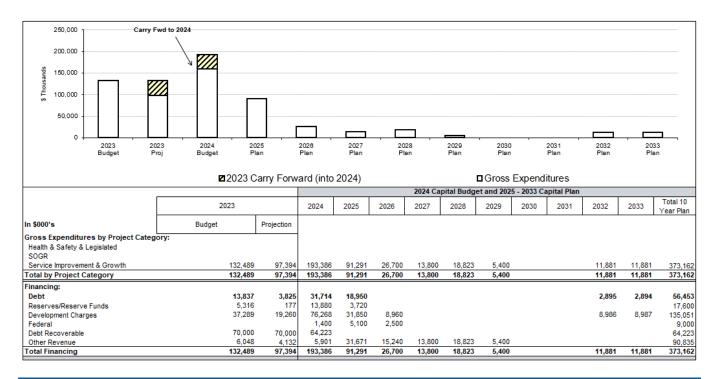

#### 2024 - 2033 10-YEAR CAPITAL PLAN

| \$Million          | 2024    | 2025-2033 | Total   |  |  |
|--------------------|---------|-----------|---------|--|--|
| Gross Expenditures | \$193.4 | \$179.8   | \$373.2 |  |  |
| Debt               | \$ 31.7 | \$24.8    | \$56.5  |  |  |

Note: Includes 2023 carry forward funding

### Chart 1: 10-Year Capital Plan Overview