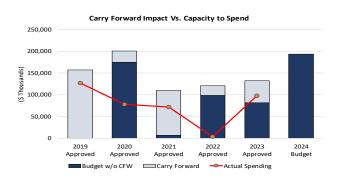

#### Note:

For additional information, please refer to <a href="Appendix 5">Appendix 5</a> for a more detailed listing of the 2024 and 2025-2033 Capital Budget & Plan by project; <a href="Appendix 6">Appendix 6</a> for Reporting on Major Capital Projects – Status Update; <a href="Appendix 7">Appendix 7</a> for Capacity to Spend Review; and <a href="Appendix 8">Appendix 8</a> for Capital Needs Constraints, <a href="Appendix 9">Appendix 9</a> for Capital Program Provincial/Federal Funding Streams by Projects, respectively.