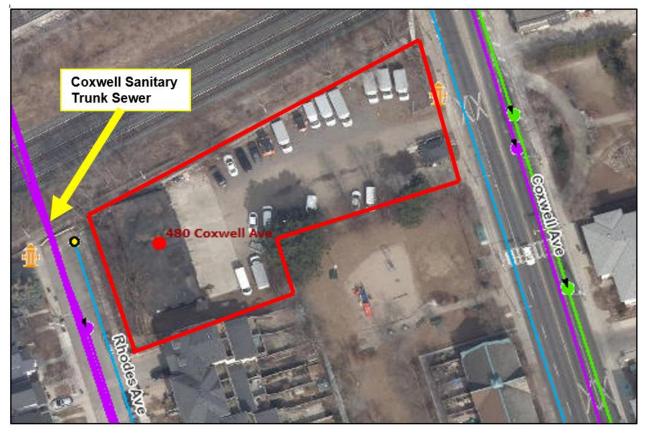

# DELEGATED APPROVAL FORM DIRECTOR, REAL ESTATE SERVICES MANAGER, REAL ESTATE SERVICES

TRACKING NO.: 2024-086

| Brian Majcenic                                                                                                                                                                                                                                                                                                                                                                                        | Division:                                                                                                                                                                                                                                                                                                                   | Corporate Real Estate Management                                                                                                                                                                                                                                                                                                                                                                                                                                                                                                                                                                                                                                                                                                                                                                                                                                                                                                                                                                                                                                                                                                                                                                                                                                                                                                                                                                                                                                                                                                                                                                                                                                                                                                                                                                                                                                                                                                                                                                                                                                                                                               |  |  |  |  |  |
|-------------------------------------------------------------------------------------------------------------------------------------------------------------------------------------------------------------------------------------------------------------------------------------------------------------------------------------------------------------------------------------------------------|-----------------------------------------------------------------------------------------------------------------------------------------------------------------------------------------------------------------------------------------------------------------------------------------------------------------------------|--------------------------------------------------------------------------------------------------------------------------------------------------------------------------------------------------------------------------------------------------------------------------------------------------------------------------------------------------------------------------------------------------------------------------------------------------------------------------------------------------------------------------------------------------------------------------------------------------------------------------------------------------------------------------------------------------------------------------------------------------------------------------------------------------------------------------------------------------------------------------------------------------------------------------------------------------------------------------------------------------------------------------------------------------------------------------------------------------------------------------------------------------------------------------------------------------------------------------------------------------------------------------------------------------------------------------------------------------------------------------------------------------------------------------------------------------------------------------------------------------------------------------------------------------------------------------------------------------------------------------------------------------------------------------------------------------------------------------------------------------------------------------------------------------------------------------------------------------------------------------------------------------------------------------------------------------------------------------------------------------------------------------------------------------------------------------------------------------------------------------------|--|--|--|--|--|
| April 25, 2024                                                                                                                                                                                                                                                                                                                                                                                        | Phone No.:                                                                                                                                                                                                                                                                                                                  | 416-392-1485                                                                                                                                                                                                                                                                                                                                                                                                                                                                                                                                                                                                                                                                                                                                                                                                                                                                                                                                                                                                                                                                                                                                                                                                                                                                                                                                                                                                                                                                                                                                                                                                                                                                                                                                                                                                                                                                                                                                                                                                                                                                                                                   |  |  |  |  |  |
| To obtain authority to pay com<br>Funds (the "Release"), execut<br>payment in exchange for the F<br>Act as a result of the expropria                                                                                                                                                                                                                                                                  | pensation as set out in a Full a<br>ed by 2364208 Ontario Inc., the<br>Release is a full and final settlen<br>ation of 480 Coxwell Avenue.<br>In as 480 Coxwell Avenue, lega<br>gnated as Parts 1 and 2 on Exp                                                                                                              | ally described as Lot 78-79 LPlan 1301 Toronto and Paropriation Page 100 Pa |  |  |  |  |  |
| <ol> <li>Authority be granted to pa<br/>and on such other terms a</li> </ol>                                                                                                                                                                                                                                                                                                                          | <ol> <li>Authority be granted to pay compensation to the Tenant, substantially on the terms and conditions set out below,<br/>and on such other terms and conditions deemed appropriate by the approving authority herein, and in a form<br/>acceptable to the City Solicitor.</li> </ol>                                   |                                                                                                                                                                                                                                                                                                                                                                                                                                                                                                                                                                                                                                                                                                                                                                                                                                                                                                                                                                                                                                                                                                                                                                                                                                                                                                                                                                                                                                                                                                                                                                                                                                                                                                                                                                                                                                                                                                                                                                                                                                                                                                                                |  |  |  |  |  |
| accordance with the invoice at approved Capital Budget for T                                                                                                                                                                                                                                                                                                                                          | Reimbursement of the Tenant's reasonable legal costs (the "Costs") in the amount of \$10,788.68 inclusive of HST, in accordance with the invoice attached as Schedule "B". Funding for the Costs is available in the Toronto Water 2024 approved Capital Budget for Toronto Water under project budget number CWW014-21-01. |                                                                                                                                                                                                                                                                                                                                                                                                                                                                                                                                                                                                                                                                                                                                                                                                                                                                                                                                                                                                                                                                                                                                                                                                                                                                                                                                                                                                                                                                                                                                                                                                                                                                                                                                                                                                                                                                                                                                                                                                                                                                                                                                |  |  |  |  |  |
| The Chief Financial Officer an                                                                                                                                                                                                                                                                                                                                                                        | The Chief Financial Officer and Treasurer has reviewed this DAF and agrees with the financial impact information.                                                                                                                                                                                                           |                                                                                                                                                                                                                                                                                                                                                                                                                                                                                                                                                                                                                                                                                                                                                                                                                                                                                                                                                                                                                                                                                                                                                                                                                                                                                                                                                                                                                                                                                                                                                                                                                                                                                                                                                                                                                                                                                                                                                                                                                                                                                                                                |  |  |  |  |  |
| On May 20, 2021, the City expropriated the Property for the purpose of constructing a new odour contra<br>associated with the nearby Coxwell Bypass Sewer (the "Expropriation"). The City took possession of the<br>October 1, 2021.                                                                                                                                                                  |                                                                                                                                                                                                                                                                                                                             |                                                                                                                                                                                                                                                                                                                                                                                                                                                                                                                                                                                                                                                                                                                                                                                                                                                                                                                                                                                                                                                                                                                                                                                                                                                                                                                                                                                                                                                                                                                                                                                                                                                                                                                                                                                                                                                                                                                                                                                                                                                                                                                                |  |  |  |  |  |
| The Property was leased by the Tenant prior to the expropriation. The Tenant retained an expropriation solicitor and reserved its rights to bring claims for damages against the City.                                                                                                                                                                                                                |                                                                                                                                                                                                                                                                                                                             |                                                                                                                                                                                                                                                                                                                                                                                                                                                                                                                                                                                                                                                                                                                                                                                                                                                                                                                                                                                                                                                                                                                                                                                                                                                                                                                                                                                                                                                                                                                                                                                                                                                                                                                                                                                                                                                                                                                                                                                                                                                                                                                                |  |  |  |  |  |
| To mitigate those claims, the City and the Tenant entered into a lease agreement authorized by I amended through DAF 2022-005, for a term ending on March 14, 2023, on the same terms as th the former property owner (the "First Lease"). The City and the Tenant entered into a further leas authorized by DAF 2024-009, for a term of four (4) years, expiring on March 14, 2027 (the "Seco value. |                                                                                                                                                                                                                                                                                                                             |                                                                                                                                                                                                                                                                                                                                                                                                                                                                                                                                                                                                                                                                                                                                                                                                                                                                                                                                                                                                                                                                                                                                                                                                                                                                                                                                                                                                                                                                                                                                                                                                                                                                                                                                                                                                                                                                                                                                                                                                                                                                                                                                |  |  |  |  |  |
| Given the leases between the parties, the Tenant has no further claims for damages arising from the expropriation. Staff reviewed the Tenant's legal costs incurred because of the expropriation, and believe that they are fair and reasonable, and should be paid in accordance with the <i>Expropriations Act,</i> in exchange for the Tenant's full and final release of all claims.              |                                                                                                                                                                                                                                                                                                                             |                                                                                                                                                                                                                                                                                                                                                                                                                                                                                                                                                                                                                                                                                                                                                                                                                                                                                                                                                                                                                                                                                                                                                                                                                                                                                                                                                                                                                                                                                                                                                                                                                                                                                                                                                                                                                                                                                                                                                                                                                                                                                                                                |  |  |  |  |  |
| In exchange for the First Lease and the Second Lease and the City payment of the Tenant's legal costs in the amount of \$10,788.68, inclusive of HST, the Tenant agrees to waive and release all claims it might have resulting from the Expropriation.                                                                                                                                               |                                                                                                                                                                                                                                                                                                                             |                                                                                                                                                                                                                                                                                                                                                                                                                                                                                                                                                                                                                                                                                                                                                                                                                                                                                                                                                                                                                                                                                                                                                                                                                                                                                                                                                                                                                                                                                                                                                                                                                                                                                                                                                                                                                                                                                                                                                                                                                                                                                                                                |  |  |  |  |  |
|                                                                                                                                                                                                                                                                                                                                                                                                       |                                                                                                                                                                                                                                                                                                                             |                                                                                                                                                                                                                                                                                                                                                                                                                                                                                                                                                                                                                                                                                                                                                                                                                                                                                                                                                                                                                                                                                                                                                                                                                                                                                                                                                                                                                                                                                                                                                                                                                                                                                                                                                                                                                                                                                                                                                                                                                                                                                                                                |  |  |  |  |  |
| Ward:                                                                                                                                                                                                                                                                                                                                                                                                 | 14 – Toronto-Danfort                                                                                                                                                                                                                                                                                                        |                                                                                                                                                                                                                                                                                                                                                                                                                                                                                                                                                                                                                                                                                                                                                                                                                                                                                                                                                                                                                                                                                                                                                                                                                                                                                                                                                                                                                                                                                                                                                                                                                                                                                                                                                                                                                                                                                                                                                                                                                                                                                                                                |  |  |  |  |  |
| Assessment Roll No.:                                                                                                                                                                                                                                                                                                                                                                                  | 19 04 083 520 002 0                                                                                                                                                                                                                                                                                                         |                                                                                                                                                                                                                                                                                                                                                                                                                                                                                                                                                                                                                                                                                                                                                                                                                                                                                                                                                                                                                                                                                                                                                                                                                                                                                                                                                                                                                                                                                                                                                                                                                                                                                                                                                                                                                                                                                                                                                                                                                                                                                                                                |  |  |  |  |  |
|                                                                                                                                                                                                                                                                                                                                                                                                       | 13 04 003 320 002 0                                                                                                                                                                                                                                                                                                         |                                                                                                                                                                                                                                                                                                                                                                                                                                                                                                                                                                                                                                                                                                                                                                                                                                                                                                                                                                                                                                                                                                                                                                                                                                                                                                                                                                                                                                                                                                                                                                                                                                                                                                                                                                                                                                                                                                                                                                                                                                                                                                                                |  |  |  |  |  |
| Approximate Size:                                                                                                                                                                                                                                                                                                                                                                                     | 24 620 #2                                                                                                                                                                                                                                                                                                                   |                                                                                                                                                                                                                                                                                                                                                                                                                                                                                                                                                                                                                                                                                                                                                                                                                                                                                                                                                                                                                                                                                                                                                                                                                                                                                                                                                                                                                                                                                                                                                                                                                                                                                                                                                                                                                                                                                                                                                                                                                                                                                                                                |  |  |  |  |  |
|                                                                                                                                                                                                                                                                                                                                                                                                       | 24,628 π2                                                                                                                                                                                                                                                                                                                   |                                                                                                                                                                                                                                                                                                                                                                                                                                                                                                                                                                                                                                                                                                                                                                                                                                                                                                                                                                                                                                                                                                                                                                                                                                                                                                                                                                                                                                                                                                                                                                                                                                                                                                                                                                                                                                                                                                                                                                                                                                                                                                                                |  |  |  |  |  |
| Approximate Area                                                                                                                                                                                                                                                                                                                                                                                      |                                                                                                                                                                                                                                                                                                                             |                                                                                                                                                                                                                                                                                                                                                                                                                                                                                                                                                                                                                                                                                                                                                                                                                                                                                                                                                                                                                                                                                                                                                                                                                                                                                                                                                                                                                                                                                                                                                                                                                                                                                                                                                                                                                                                                                                                                                                                                                                                                                                                                |  |  |  |  |  |