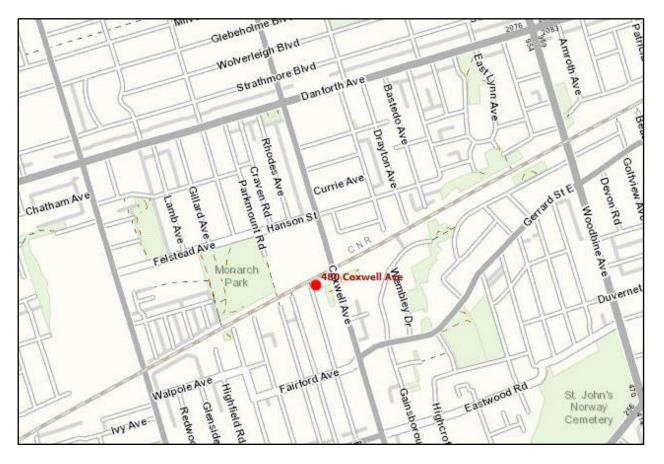

# DELEGATED APPROVAL FORM DIRECTOR, REAL ESTATE SERVICES MANAGER, REAL ESTATE SERVICES

TRACKING NO.: 2024-086

| Brian Majcenic                                                                                                                                                                                                                                                                                                                                                                                        | Division:                                                                                                                                                                                                                                                                                                                   | Corporate Real Estate Management                                                                                                                                                                                                                                                                                                                                                                                                                                                                                                                                                                                                                                                                                                                                                                                                                                                                                                                                                                                                                                                                                                                                                                                                                                                                                                                                                                                                                                                                                                                                                                                                                                                                                                                                                                                                                                                                                                                                                                                                                                                                                               |  |  |  |  |  |
|-------------------------------------------------------------------------------------------------------------------------------------------------------------------------------------------------------------------------------------------------------------------------------------------------------------------------------------------------------------------------------------------------------|-----------------------------------------------------------------------------------------------------------------------------------------------------------------------------------------------------------------------------------------------------------------------------------------------------------------------------|--------------------------------------------------------------------------------------------------------------------------------------------------------------------------------------------------------------------------------------------------------------------------------------------------------------------------------------------------------------------------------------------------------------------------------------------------------------------------------------------------------------------------------------------------------------------------------------------------------------------------------------------------------------------------------------------------------------------------------------------------------------------------------------------------------------------------------------------------------------------------------------------------------------------------------------------------------------------------------------------------------------------------------------------------------------------------------------------------------------------------------------------------------------------------------------------------------------------------------------------------------------------------------------------------------------------------------------------------------------------------------------------------------------------------------------------------------------------------------------------------------------------------------------------------------------------------------------------------------------------------------------------------------------------------------------------------------------------------------------------------------------------------------------------------------------------------------------------------------------------------------------------------------------------------------------------------------------------------------------------------------------------------------------------------------------------------------------------------------------------------------|--|--|--|--|--|
| April 25, 2024                                                                                                                                                                                                                                                                                                                                                                                        | Phone No.:                                                                                                                                                                                                                                                                                                                  | 416-392-1485                                                                                                                                                                                                                                                                                                                                                                                                                                                                                                                                                                                                                                                                                                                                                                                                                                                                                                                                                                                                                                                                                                                                                                                                                                                                                                                                                                                                                                                                                                                                                                                                                                                                                                                                                                                                                                                                                                                                                                                                                                                                                                                   |  |  |  |  |  |
| To obtain authority to pay com<br>Funds (the "Release"), execut<br>payment in exchange for the F<br>Act as a result of the expropria                                                                                                                                                                                                                                                                  | pensation as set out in a Full a<br>ed by 2364208 Ontario Inc., the<br>Release is a full and final settlen<br>ation of 480 Coxwell Avenue.<br>In as 480 Coxwell Avenue, lega<br>gnated as Parts 1 and 2 on Exp                                                                                                              | ally described as Lot 78-79 LPlan 1301 Toronto and Paropriation Page 100 Pa |  |  |  |  |  |
| <ol> <li>Authority be granted to pa<br/>and on such other terms a</li> </ol>                                                                                                                                                                                                                                                                                                                          | <ol> <li>Authority be granted to pay compensation to the Tenant, substantially on the terms and conditions set out below,<br/>and on such other terms and conditions deemed appropriate by the approving authority herein, and in a form<br/>acceptable to the City Solicitor.</li> </ol>                                   |                                                                                                                                                                                                                                                                                                                                                                                                                                                                                                                                                                                                                                                                                                                                                                                                                                                                                                                                                                                                                                                                                                                                                                                                                                                                                                                                                                                                                                                                                                                                                                                                                                                                                                                                                                                                                                                                                                                                                                                                                                                                                                                                |  |  |  |  |  |
| accordance with the invoice at approved Capital Budget for T                                                                                                                                                                                                                                                                                                                                          | Reimbursement of the Tenant's reasonable legal costs (the "Costs") in the amount of \$10,788.68 inclusive of HST, in accordance with the invoice attached as Schedule "B". Funding for the Costs is available in the Toronto Water 2024 approved Capital Budget for Toronto Water under project budget number CWW014-21-01. |                                                                                                                                                                                                                                                                                                                                                                                                                                                                                                                                                                                                                                                                                                                                                                                                                                                                                                                                                                                                                                                                                                                                                                                                                                                                                                                                                                                                                                                                                                                                                                                                                                                                                                                                                                                                                                                                                                                                                                                                                                                                                                                                |  |  |  |  |  |
| The Chief Financial Officer an                                                                                                                                                                                                                                                                                                                                                                        | The Chief Financial Officer and Treasurer has reviewed this DAF and agrees with the financial impact information.                                                                                                                                                                                                           |                                                                                                                                                                                                                                                                                                                                                                                                                                                                                                                                                                                                                                                                                                                                                                                                                                                                                                                                                                                                                                                                                                                                                                                                                                                                                                                                                                                                                                                                                                                                                                                                                                                                                                                                                                                                                                                                                                                                                                                                                                                                                                                                |  |  |  |  |  |
| On May 20, 2021, the City expropriated the Property for the purpose of constructing a new odour contra<br>associated with the nearby Coxwell Bypass Sewer (the "Expropriation"). The City took possession of the<br>October 1, 2021.                                                                                                                                                                  |                                                                                                                                                                                                                                                                                                                             |                                                                                                                                                                                                                                                                                                                                                                                                                                                                                                                                                                                                                                                                                                                                                                                                                                                                                                                                                                                                                                                                                                                                                                                                                                                                                                                                                                                                                                                                                                                                                                                                                                                                                                                                                                                                                                                                                                                                                                                                                                                                                                                                |  |  |  |  |  |
| The Property was leased by the Tenant prior to the expropriation. The Tenant retained an expropriation solicitor and reserved its rights to bring claims for damages against the City.                                                                                                                                                                                                                |                                                                                                                                                                                                                                                                                                                             |                                                                                                                                                                                                                                                                                                                                                                                                                                                                                                                                                                                                                                                                                                                                                                                                                                                                                                                                                                                                                                                                                                                                                                                                                                                                                                                                                                                                                                                                                                                                                                                                                                                                                                                                                                                                                                                                                                                                                                                                                                                                                                                                |  |  |  |  |  |
| To mitigate those claims, the City and the Tenant entered into a lease agreement authorized by I amended through DAF 2022-005, for a term ending on March 14, 2023, on the same terms as th the former property owner (the "First Lease"). The City and the Tenant entered into a further leas authorized by DAF 2024-009, for a term of four (4) years, expiring on March 14, 2027 (the "Seco value. |                                                                                                                                                                                                                                                                                                                             |                                                                                                                                                                                                                                                                                                                                                                                                                                                                                                                                                                                                                                                                                                                                                                                                                                                                                                                                                                                                                                                                                                                                                                                                                                                                                                                                                                                                                                                                                                                                                                                                                                                                                                                                                                                                                                                                                                                                                                                                                                                                                                                                |  |  |  |  |  |
| Given the leases between the parties, the Tenant has no further claims for damages arising from the expropriation. Staff reviewed the Tenant's legal costs incurred because of the expropriation, and believe that they are fair and reasonable, and should be paid in accordance with the <i>Expropriations Act,</i> in exchange for the Tenant's full and final release of all claims.              |                                                                                                                                                                                                                                                                                                                             |                                                                                                                                                                                                                                                                                                                                                                                                                                                                                                                                                                                                                                                                                                                                                                                                                                                                                                                                                                                                                                                                                                                                                                                                                                                                                                                                                                                                                                                                                                                                                                                                                                                                                                                                                                                                                                                                                                                                                                                                                                                                                                                                |  |  |  |  |  |
| In exchange for the First Lease and the Second Lease and the City payment of the Tenant's legal costs in the amount of \$10,788.68, inclusive of HST, the Tenant agrees to waive and release all claims it might have resulting from the Expropriation.                                                                                                                                               |                                                                                                                                                                                                                                                                                                                             |                                                                                                                                                                                                                                                                                                                                                                                                                                                                                                                                                                                                                                                                                                                                                                                                                                                                                                                                                                                                                                                                                                                                                                                                                                                                                                                                                                                                                                                                                                                                                                                                                                                                                                                                                                                                                                                                                                                                                                                                                                                                                                                                |  |  |  |  |  |
|                                                                                                                                                                                                                                                                                                                                                                                                       |                                                                                                                                                                                                                                                                                                                             |                                                                                                                                                                                                                                                                                                                                                                                                                                                                                                                                                                                                                                                                                                                                                                                                                                                                                                                                                                                                                                                                                                                                                                                                                                                                                                                                                                                                                                                                                                                                                                                                                                                                                                                                                                                                                                                                                                                                                                                                                                                                                                                                |  |  |  |  |  |
| Ward:                                                                                                                                                                                                                                                                                                                                                                                                 | 14 – Toronto-Danfort                                                                                                                                                                                                                                                                                                        |                                                                                                                                                                                                                                                                                                                                                                                                                                                                                                                                                                                                                                                                                                                                                                                                                                                                                                                                                                                                                                                                                                                                                                                                                                                                                                                                                                                                                                                                                                                                                                                                                                                                                                                                                                                                                                                                                                                                                                                                                                                                                                                                |  |  |  |  |  |
| Assessment Roll No.:                                                                                                                                                                                                                                                                                                                                                                                  | 19 04 083 520 002 0                                                                                                                                                                                                                                                                                                         |                                                                                                                                                                                                                                                                                                                                                                                                                                                                                                                                                                                                                                                                                                                                                                                                                                                                                                                                                                                                                                                                                                                                                                                                                                                                                                                                                                                                                                                                                                                                                                                                                                                                                                                                                                                                                                                                                                                                                                                                                                                                                                                                |  |  |  |  |  |
|                                                                                                                                                                                                                                                                                                                                                                                                       | 13 04 003 320 002 0                                                                                                                                                                                                                                                                                                         |                                                                                                                                                                                                                                                                                                                                                                                                                                                                                                                                                                                                                                                                                                                                                                                                                                                                                                                                                                                                                                                                                                                                                                                                                                                                                                                                                                                                                                                                                                                                                                                                                                                                                                                                                                                                                                                                                                                                                                                                                                                                                                                                |  |  |  |  |  |
| Approximate Size:                                                                                                                                                                                                                                                                                                                                                                                     | 24 620 #2                                                                                                                                                                                                                                                                                                                   |                                                                                                                                                                                                                                                                                                                                                                                                                                                                                                                                                                                                                                                                                                                                                                                                                                                                                                                                                                                                                                                                                                                                                                                                                                                                                                                                                                                                                                                                                                                                                                                                                                                                                                                                                                                                                                                                                                                                                                                                                                                                                                                                |  |  |  |  |  |
|                                                                                                                                                                                                                                                                                                                                                                                                       | 24,628 π2                                                                                                                                                                                                                                                                                                                   |                                                                                                                                                                                                                                                                                                                                                                                                                                                                                                                                                                                                                                                                                                                                                                                                                                                                                                                                                                                                                                                                                                                                                                                                                                                                                                                                                                                                                                                                                                                                                                                                                                                                                                                                                                                                                                                                                                                                                                                                                                                                                                                                |  |  |  |  |  |
| Approximate Area                                                                                                                                                                                                                                                                                                                                                                                      |                                                                                                                                                                                                                                                                                                                             |                                                                                                                                                                                                                                                                                                                                                                                                                                                                                                                                                                                                                                                                                                                                                                                                                                                                                                                                                                                                                                                                                                                                                                                                                                                                                                                                                                                                                                                                                                                                                                                                                                                                                                                                                                                                                                                                                                                                                                                                                                                                                                                                |  |  |  |  |  |